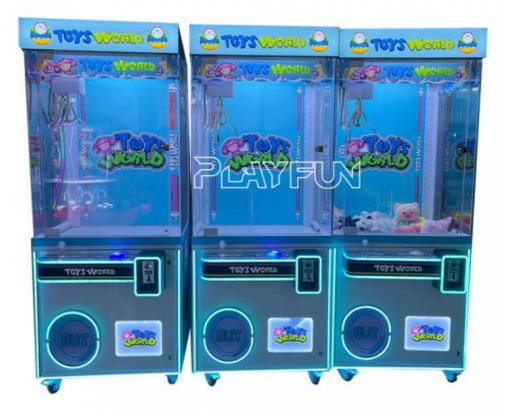

|

Guangdong, China

Playfun

• Supply Ability:

#### **Product Specification**

- Type:Age:
- Claw Machine >6 Years

Yes US PLUG

120 Kg

1

Claw Machine Toy

AC110V-220V-50Hz

English -China-other

High Quality Picture

Guangzhou

Metal+acrylic+plastic+wood

Amusement Game Center

12 Months/Lifetime Maintenance

- Is\_customized:
- Plug Type:
- Product Name:
- Weight:
- Voltage:
- Material:
- Suitable For:
- Language:
- MOQ:
- Warranty:
- Quality:
- Color:
- Port:



**PLAYFUN** 

# More Images





## **Products Description**

New Product Technology Claw Machine Crane Arcade Machine High Demand Products Toys World Claw Machine Arcade Game Toy Crane

















# **RELATED PRODUCTS**

# Company Profile













### Playfun Games Co.,LTD

























© coingamesmachines.com

301, Building 1, 55 Zhushan Industrial Road, Dalong Street, Guangzhou, Guangdong, China

0

0