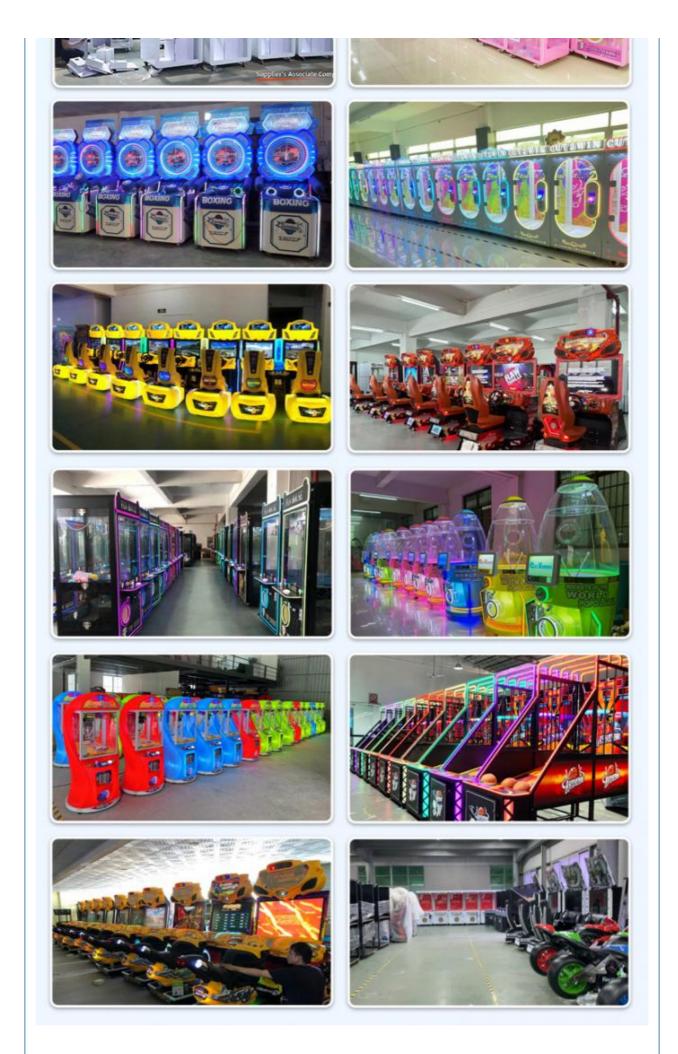

|

Guangdong, China

Playfun

• Supply Ability:

#### **Product Specification**

- Type:Age:
- Claw Machine >6 Years

Yes US PLUG

120 Kg

1

Claw Machine Toy

AC110V-220V-50Hz

English -China-other

High Quality Picture

Guangzhou

Metal+acrylic+plastic+wood

Amusement Game Center

12 Months/Lifetime Maintenance

- Is\_customized:
- Plug Type:
- Product Name:
- Weight:
- Voltage:
- Material:
- Suitable For:
- Language:
- MOQ:
- Warranty:
- Quality:
- Color:
- Port:



**PLAYFUN** 

# More Images





## **Products Description**

New Product Technology Claw Machine Crane Arcade Machine High Demand Products Toys World Claw Machine Arcade Game Toy Crane

















# **RELATED PRODUCTS**

# Company Profile













### Playfun Games Co.,LTD

























© coingamesmachines.com

301, Building 1, 55 Zhushan Industrial Road, Dalong Street, Guangzhou, Guangdong, China

0

0