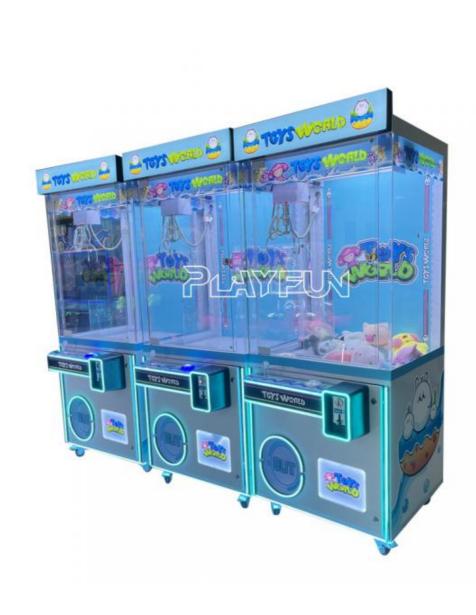

|

Guangdong, China

Playfun

• Supply Ability:

#### **Product Specification**

- Type:Age:
- Claw Machine >6 Years

Yes US PLUG

120 Kg

1

Claw Machine Toy

AC110V-220V-50Hz

English -China-other

High Quality Picture

Guangzhou

Metal+acrylic+plastic+wood

Amusement Game Center

12 Months/Lifetime Maintenance

- Is\_customized:
- Plug Type:
- Product Name:
- Weight:
- Voltage:
- Material:
- Suitable For:
- Language:
- MOQ:
- Warranty:
- Quality:
- Color:
- Port:



**PLAYFUN** 

# More Images





## **Products Description**

New Product Technology Claw Machine Crane Arcade Machine High Demand Products Toys World Claw Machine Arcade Game Toy Crane

















# **RELATED PRODUCTS**

# Company Profile













### Playfun Games Co.,LTD

























© coingamesmachines.com

301, Building 1, 55 Zhushan Industrial Road, Dalong Street, Guangzhou, Guangdong, China

0

0