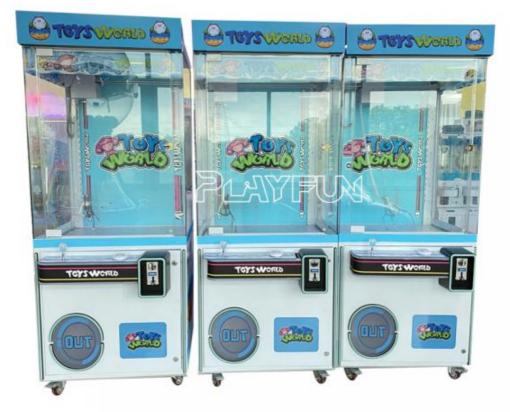

|

Guangdong, China

Playfun

• Supply Ability:

#### **Product Specification**

- Type:Age:
- Claw Machine >6 Years

Yes US PLUG

120 Kg

1

Claw Machine Toy

AC110V-220V-50Hz

English -China-other

High Quality Picture

Guangzhou

Metal+acrylic+plastic+wood

Amusement Game Center

12 Months/Lifetime Maintenance

- Is\_customized:
- Plug Type:
- Product Name:
- Weight:
- Voltage:
- Material:
- Suitable For:
- Language:
- MOQ:
- Warranty:
- Quality:
- Color:
- Port:



**PLAYFUN** 

# More Images





## **Products Description**

New Product Technology Claw Machine Crane Arcade Machine High Demand Products Toys World Claw Machine Arcade Game Toy Crane

















# **RELATED PRODUCTS**

# Company Profile













### Playfun Games Co.,LTD

























© coingamesmachines.com

301, Building 1, 55 Zhushan Industrial Road, Dalong Street, Guangzhou, Guangdong, China

0

0