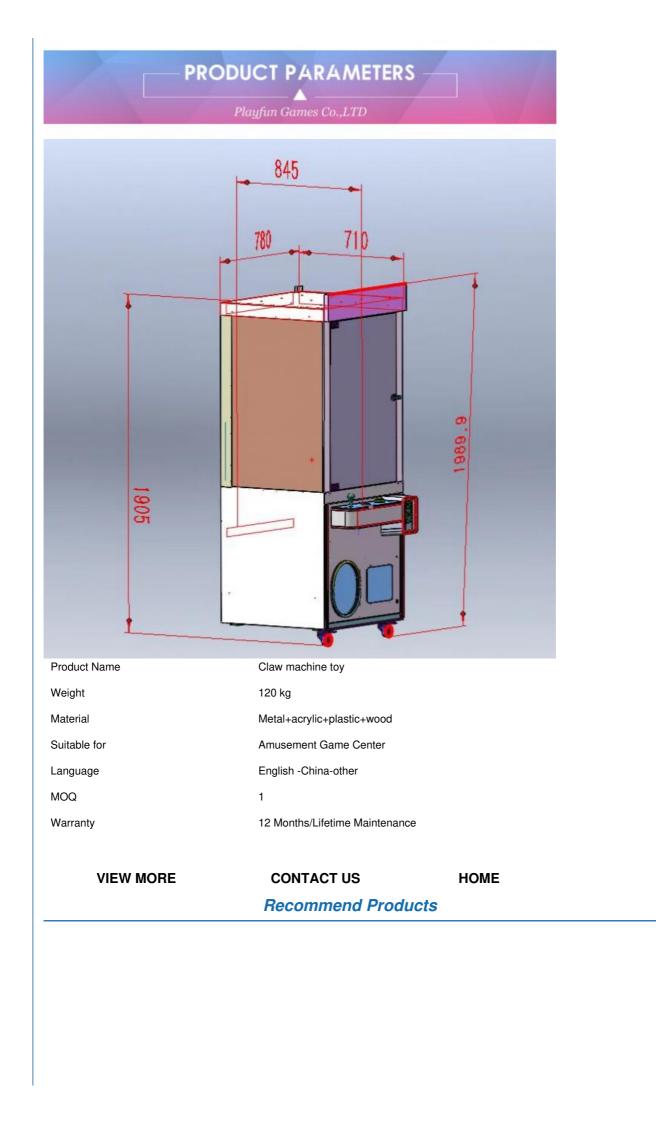

#### **Product Specification**

- Type:Age:
- Claw Machine >6 Years

Yes US PLUG

120 Kg

1

Claw Machine Toy

AC110V-220V-50Hz

English -China-other

High Quality Picture

Guangzhou

Metal+acrylic+plastic+wood

Amusement Game Center

12 Months/Lifetime Maintenance

- Is\_customized:
- Plug Type:
- Product Name:
- Weight:
- Voltage:
- Material:
- Suitable For:
- Language:
- MOQ:
- Warranty:
- Quality:
- Color:
- Port: