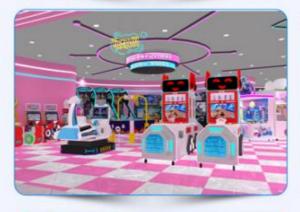

|

Guangdong, China

Playfun

• Supply Ability:

#### **Product Specification**

- Type:Age:
- Claw Machine >6 Years

Yes US PLUG

120 Kg

1

Claw Machine Toy

AC110V-220V-50Hz

English -China-other

High Quality Picture

Guangzhou

Metal+acrylic+plastic+wood

Amusement Game Center

12 Months/Lifetime Maintenance

- Is\_customized:
- Plug Type:
- Product Name:
- Weight:
- Voltage:
- Material:
- Suitable For:
- Language:
- MOQ:
- Warranty:
- Quality:
- Color:
- Port:



**PLAYFUN** 

# More Images





## **Products Description**

New Product Technology Claw Machine Crane Arcade Machine High Demand Products Toys World Claw Machine Arcade Game Toy Crane

















# **RELATED PRODUCTS**

# Company Profile













### Playfun Games Co.,LTD

























© coingamesmachines.com

301, Building 1, 55 Zhushan Industrial Road, Dalong Street, Guangzhou, Guangdong, China

0

0