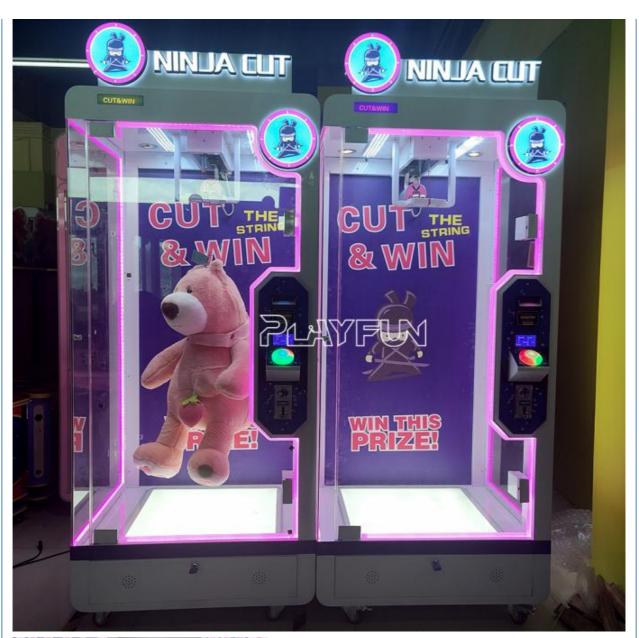

e: PlayfunModel Number: PLY-46

• Price: CN¥4,591.11/pieces 1-9 pieces



#### **Product Specification**

Type: Claw Machine
Age: >6 Years
Is\_customized: Yes
Plug Type: US PLUG

• Language: English, Chinese, Customized, English -

China-other

• Material: Metal+acrylic+plastic+wood,

Metal+acrylic+plastic+wood

• Power Source: 110/220v

• Warranty: 12 Months/Lifetime Maintenance, 12

Months/Lifetime Maintenance

• Number Of Players: 1

Application: Indoor, Children, Amusement Game Center,

Amusement Park, Shopping Mall, Game

Room, Adults

Product Name: Coin Operated Arcade Cut Machine

0E0\*010\*0160 NANA



#### More Images









### **Products Description**

Playfun Nijia Coin Operated Arcade Cutting Gift Scissor Cut Machine 2 Player Win Prize Machine Cut Arcades Games



















# PRODUCT PARAMETERS —

#### Playfun Games Co.,LTD

Product Name Coin operated arcade cutting gift machine

Size 850\*810\*2168 MM

Material Metal+acrylic+plastic+wood

Suitable for Amusement Game Center

Language English -China-other

MOQ

Warranty 12 Months/Lifetime Maintenance

We deliver tailored planning solutions for complete claw machine arcades and hybrid entertainment venues.

#### Reach out for more information.

#### **Customer Case**













### **Recommend Products**

# RELATED PRODUCTS

Playfun Games Co.,LTD

# Company Profile

### COMPANY PROFILE

Playfun Games Co.,LTD





ABOUT US

*< OUR TEAM* 

As a premium manufacturer and developer of claw machines, car racing, shooting, redemption, kiddie rides, Playfun games never give up to innovate our designs and improv