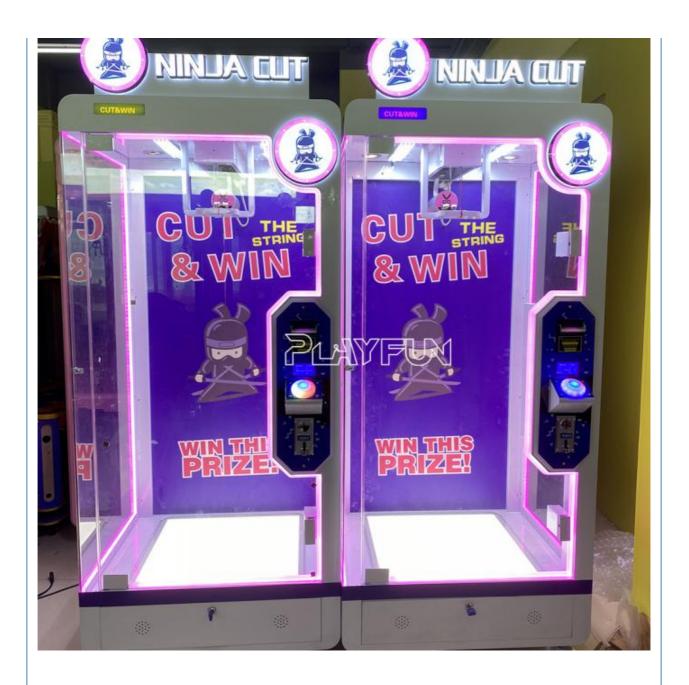

rand Name: PlayfunModel Number: PLY-46

• Price: CN¥4,591.11/pieces 1-9 pieces



#### **Product Specification**

Type: Claw Machine
Age: >6 Years
Is\_customized: Yes
Plug Type: US PLUG

• Language: English, Chinese, Customized, English -

China-other

• Material: Metal+acrylic+plastic+wood,

Metal+acrylic+plastic+wood

• Power Source: 110/220v

• Warranty: 12 Months/Lifetime Maintenance, 12

Months/Lifetime Maintenance

• Number Of Players: 1

Application: Indoor, Children, Amusement Game Center,

Amusement Park, Shopping Mall, Game

Room, Adults

Product Name: Coin Operated Arcade Cut Machine

0E0\*010\*0160 NANA



#### More Images









### **Products Description**

Playfun Nijia Coin Operated Arcade Cutting Gift Scissor Cut Machine 2 Player Win Prize Machine Cut Arcades Games



















# PRODUCT PARAMETERS —

#### Playfun Games Co.,LTD

Product Name Coin operated arcade cutting gift machine

Size 850\*810\*2168 MM

Material Metal+acrylic+plastic+wood

Suitable for Amusement Game Center

Language English -China-other

MOQ

Warranty 12 Months/Lifetime Maintenance

We deliver tailored planning solutions for complete claw machine arcades and hybrid entertainment venues.

#### Reach out for more information.

#### **Customer Case**













### **Recommend Products**

# RELATED PRODUCTS

Playfun Games Co.,LTD

# Company Profile

### COMPANY PROFILE

Playfun Games Co.,LTD





ABOUT US

*< OUR TEAM* 

As a premium manufacturer and developer of claw machines, car racing, shooting, redemption, kiddie rides, Playfun games never give up to innovate our designs an