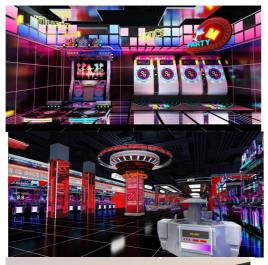

Children, Amusement Game Center,

Amusement Park, Shopping Mall, Game

Room, Adults

Product Name: Coin Operated Arcade Cut Machine

0E0\*010\*0160 NANA



#### More Images









### **Products Description**

Playfun Nijia Coin Operated Arcade Cutting Gift Scissor Cut Machine 2 Player Win Prize Machine Cut Arcades Games



















# PRODUCT PARAMETERS —

#### Playfun Games Co.,LTD

Product Name Coin operated arcade cutting gift machine

Size 850\*810\*2168 MM

Material Metal+acrylic+plastic+wood

Suitable for Amusement Game Center

Language English -China-other

MOQ

Warranty 12 Months/Lifetime Maintenance

We deliver tailored planning solutions for complete claw machine arcades and hybrid entertainment venues.

#### Reach out for more information.

#### **Customer Case**













### **Recommend Products**

# RELATED PRODUCTS

Playfun Games Co.,LTD

# Company Profile

### COMPANY PROFILE

Playfun Games Co.,LTD





ABOUT US

*< OUR TEAM* 

As a premium manufacturer and developer of claw machines, car racing, shooting, redemption, kiddie rides, Playfun games never give up to innovate our designs and improve our quality and service. Playfun is a worldwide supplier of amusement market, More than 10 thousands claw machines we have offered to our clients in 2022, meanwhile, our products have been offered to more over 100 countries and helped our clients expand their market with a increase 20% per year in last 2 years. We offer one stop solution from part kits, game cabinet, assemble products to technical training if you have ability to install machines in your l