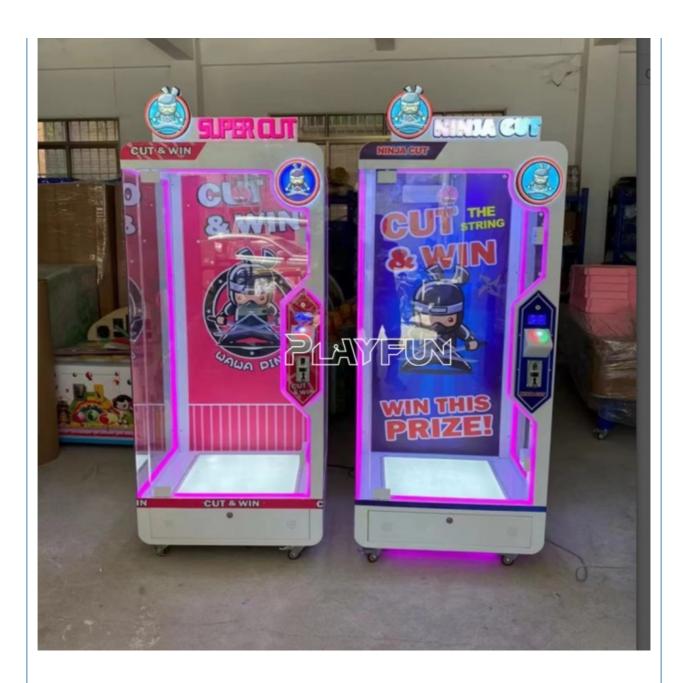

ame: PlayfunModel Number: PLY-46

• Price: CN¥4,591.11/pieces 1-9 pieces



#### **Product Specification**

Type: Claw Machine
Age: >6 Years
Is\_customized: Yes
Plug Type: US PLUG

• Language: English, Chinese, Customized, English -

China-other

• Material: Metal+acrylic+plastic+wood,

Metal+acrylic+plastic+wood

• Power Source: 110/220v

• Warranty: 12 Months/Lifetime Maintenance, 12

Months/Lifetime Maintenance

• Number Of Players: 1

Application: Indoor, Children, Amusement Game Center,

Amusement Park, Shopping Mall, Game

Room, Adults

Product Name: Coin Operated Arcade Cut Machine

0E0\*010\*0160 NANA



#### More Images









### **Products Description**

Playfun Nijia Coin Operated Arcade Cutting Gift Scissor Cut Machine 2 Player Win Prize Machine Cut Arcades Games



















# PRODUCT PARAMETERS —

#### Playfun Games Co.,LTD

Product Name Coin operated arcade cutting gift machine

Size 850\*810\*2168 MM

Material Metal+acrylic+plastic+wood

Suitable for Amusement Game Center

Language English -China-other

MOQ

Warranty 12 Months/Lifetime Maintenance

We deliver tailored planning solutions for complete claw machine arcades and hybrid entertainment venues.

#### Reach out for more information.

#### **Customer Case**













### **Recommend Products**

# RELATED PRODUCTS

Playfun Games Co.,LTD

# Company Profile

### COMPANY PROFILE

Playfun Games Co.,LTD





ABOUT US

*< OUR TEAM* 

As a premium manufacturer and developer of claw machines, car racing, shooting, redemption, kiddie rides, Playfun games never give up to innovate our designs and impr