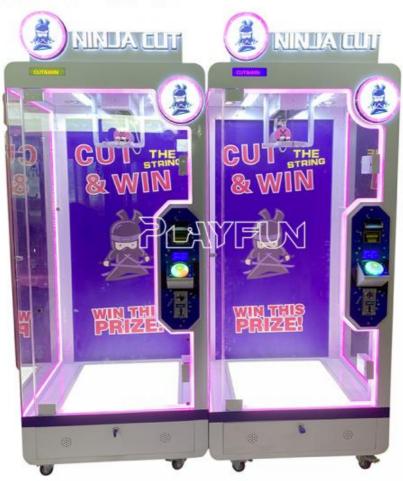

# Playfun Ninja Coin Operated Arcade Cutting Gift Scissor Machine Cut & 2 Win Prize Machine Cut Arcades Games

### **Products Description**

Playfun Nijia Coin Operated Arcade Cutting Gift Scissor Cut Machine 2 Player Win Prize Machine Cut Arcades Games

#### Playfun Games Co.,LTD

Product Name Coin operated arcade cutting gift machine

Size 850\*810\*2168 MM

Material Metal+acrylic+plastic+wood

Suitable for Amusement Game Center

Language English -China-other