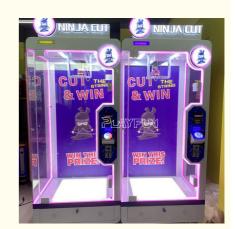

# Playfun Ninja Coin Operated Arcade Cutting Gift Scissor Machine Cut & 2 Win Prize Machine Cut Arcades Games

### **Products Description**

Playfun Nijia Coin Operated Arcade Cutting Gift Scissor Cut Machine 2 Player Win Prize Machine Cut Arcades Games

#### Playfun Games Co.,LTD

Product Name Coin operated arcade cutting gift machine

Size 850\*810\*2168 MM

Material Metal+acrylic+plastic+wood

Suitable for Amusement Game Center

Language English -China-other