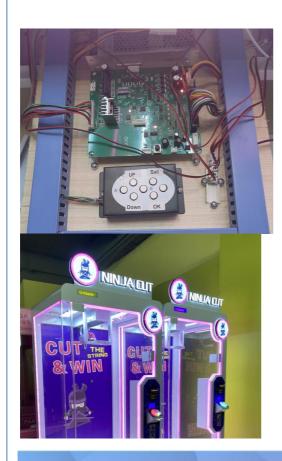

#### More Images

### **Products Description**

Playfun Nijia Coin Operated Arcade Cutting Gift Scissor Cut Machine 2 Player Win Prize Machine Cut Arcades Games