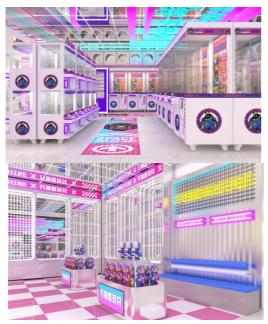

ren, Amusement Game Center,

Amusement Park, Shopping Mall, Game

Room, Adults

Product Name: Coin Operated Arcade Cut Machine

0E0\*010\*0160 NANA



#### More Images









### **Products Description**

Playfun Nijia Coin Operated Arcade Cutting Gift Scissor Cut Machine 2 Player Win Prize Machine Cut Arcades Games



















# PRODUCT PARAMETERS —

#### Playfun Games Co.,LTD

Product Name Coin operated arcade cutting gift machine

Size 850\*810\*2168 MM

Material Metal+acrylic+plastic+wood

Suitable for Amusement Game Center

Language English -China-other

MOQ

Warranty 12 Months/Lifetime Maintenance

We deliver tailored planning solutions for complete claw machine arcades and hybrid entertainment venues.

#### Reach out for more information.

#### **Customer Case**













### **Recommend Products**

# RELATED PRODUCTS

Playfun Games Co.,LTD

# Company Profile

### COMPANY PROFILE

Playfun Games Co.,LTD





ABOUT US

*< OUR TEAM* 

As a premium manufacturer and developer of claw machines, car racing, shooting, redemption, kiddie rides, Playfun games never give up to innovate our designs and improve our quality and service. Playfun is a worldwide supplier of amusement market, More than 10 thousands claw machines we have offered to our clients in 2022, meanwhile, our products have been offered to more over 100 countries and helped our clients expand their market with a increase 20% per year in last 2 years. We offer one stop solution from part kits, game cabinet, assemble products to technical training if you have ability to install machines in your local m