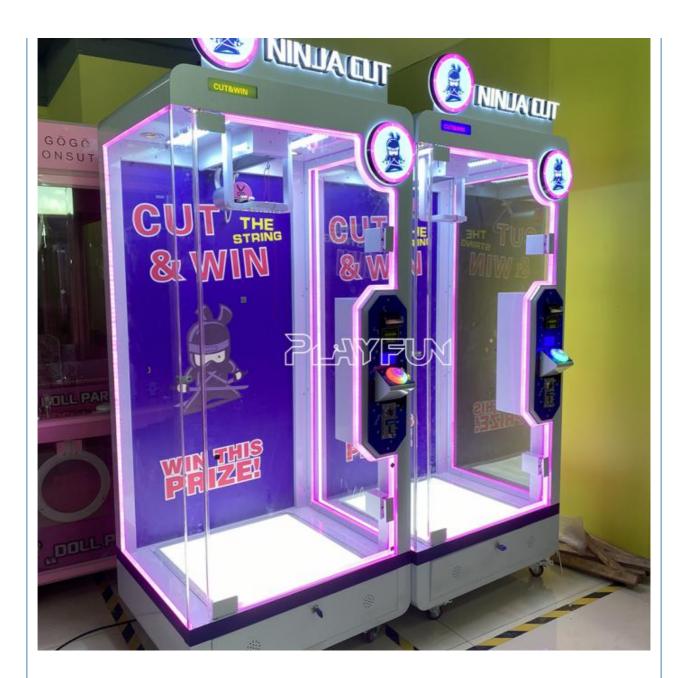

### **Products Description**

Playfun Nijia Coin Operated Arcade Cutting Gift Scissor Cut Machine 2 Player Win Prize Machine Cut Arcades Games

#### Playfun Games Co.,LTD

Product Name Coin operated arcade cutting gift machine

Size 850\*810\*2168 MM

Material Metal+acrylic+plastic+wood

Suitable for Amusement Game Center

Language English -China-other