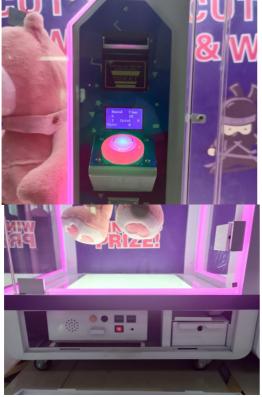

### **Products Description**

Playfun Nijia Coin Operated Arcade Cutting Gift Scissor Cut Machine 2 Player Win Prize Machine Cut Arcades Games

# PRODUCT PARAMETERS —

#### Playfun Games Co.,LTD

Product Name Coin operated arcade cutting gift machine

Size 850\*810\*2168 MM

Material Metal+acrylic+plastic+wood

Suitable for Amusement Game Center

Language English -China-other