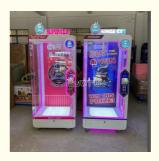

# Playfun Ninja Coin Operated Arcade Cutting Gift Scissor Machine Cut & 2 Win Prize Machine Cut Arcades Games

### **Products Description**

Playfun Nijia Coin Operated Arcade Cutting Gift Scissor Cut Machine 2 Player Win Prize Machine Cut Arcades Games