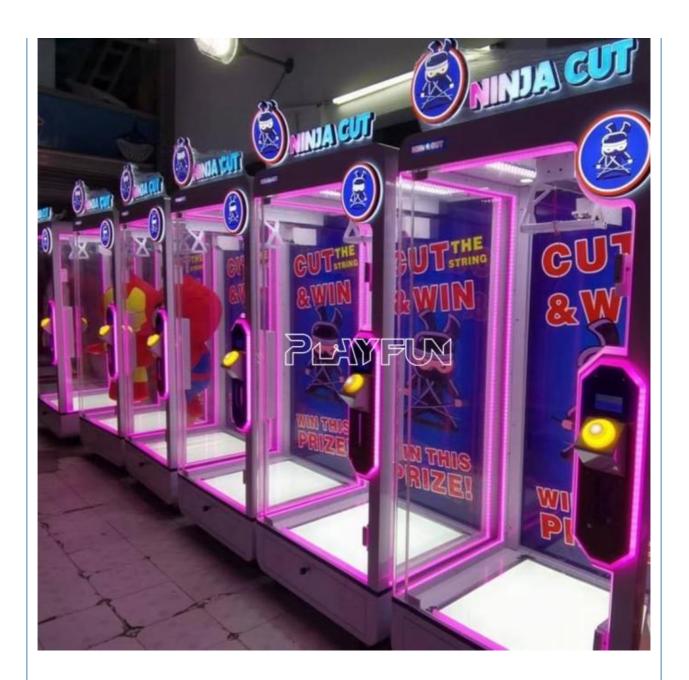

Name: PlayfunModel Number: PLY-46

• Price: CN¥4,591.11/pieces 1-9 pieces



#### **Product Specification**

Type: Claw Machine
Age: >6 Years
Is\_customized: Yes
Plug Type: US PLUG

• Language: English, Chinese, Customized, English -

China-other

• Material: Metal+acrylic+plastic+wood,

Metal+acrylic+plastic+wood

• Power Source: 110/220v

• Warranty: 12 Months/Lifetime Maintenance, 12

Months/Lifetime Maintenance

• Number Of Players: 1

Application: Indoor, Children, Amusement Game Center,

Amusement Park, Shopping Mall, Game

Room, Adults

Product Name: Coin Operated Arcade Cut Machine

0E0\*010\*0160 NANA



#### More Images









### **Products Description**

Playfun Nijia Coin Operated Arcade Cutting Gift Scissor Cut Machine 2 Player Win Prize Machine Cut Arcades Games



















# PRODUCT PARAMETERS —

#### Playfun Games Co.,LTD

Product Name Coin operated arcade cutting gift machine

Size 850\*810\*2168 MM

Material Metal+acrylic+plastic+wood

Suitable for Amusement Game Center

Language English -China-other

MOQ

Warranty 12 Months/Lifetime Maintenance

We deliver tailored planning solutions for complete claw machine arcades and hybrid entertainment venues.

#### Reach out for more information.

#### **Customer Case**













### **Recommend Products**

# RELATED PRODUCTS

Playfun Games Co.,LTD

# Company Profile

### COMPANY PROFILE

Playfun Games Co.,LTD





ABOUT US

*< OUR TEAM* 

As a premium manufacturer and developer of claw machines, car racing, shooting, redemption, kiddie rides, Playfun games never give up to innovate our designs and im