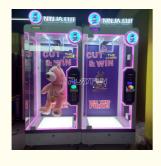

# Playfun Ninja Coin Operated Arcade Cutting Gift Scissor Machine Cut & 2 Win Prize Machine Cut Arcades Games

### **Products Description**

Playfun Nijia Coin Operated Arcade Cutting Gift Scissor Cut Machine 2 Player Win Prize Machine Cut Arcades Games

#### Playfun Games Co.,LTD

Product Name Coin operated arcade cutting gift machine

Size 850\*810\*2168 MM

Material Metal+acrylic+plastic+wood

Suitable for Amusement Game Center

Language English -China-other