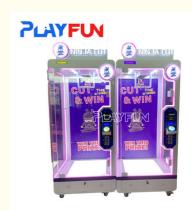

# Playfun Ninja Coin Operated Arcade Cutting Gift Scissor Machine Cut & 2 Win Prize Machine Cut Arcades Games

### **Products Description**

Playfun Nijia Coin Operated Arcade Cutting Gift Scissor Cut Machine 2 Player Win Prize Machine Cut Arcades Games

#### Playfun Games Co.,LTD

Product Name Coin operated arcade cutting gift machine

Size 850\*810\*2168 MM

Material Metal+acrylic+plastic+wood

Suitable for Amusement Game Center

Language English -China-other