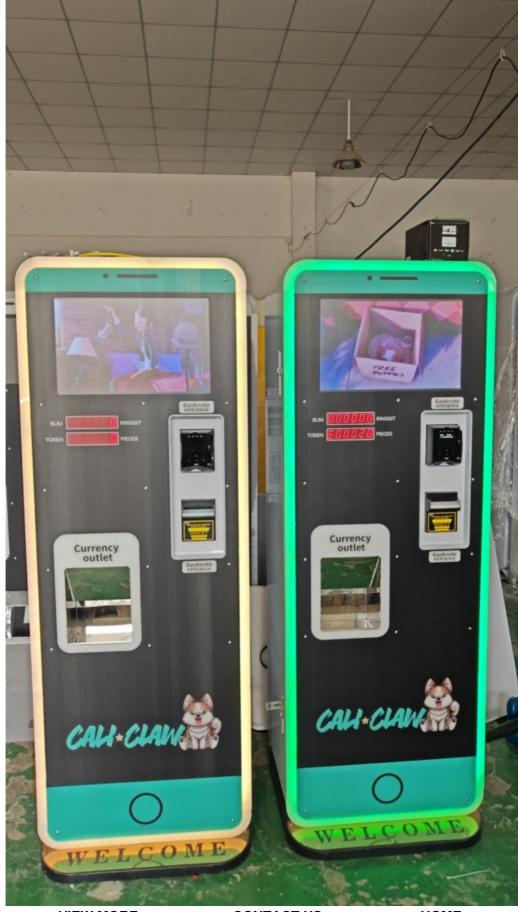

c, Metal + Acrylic

Power Source: 110/220v

Warranty: 12 Months/Lifetime Maintenance, 12

Months/Lifetime Maintenance

Application: Indoor, Children, Entertainment, Amusement,

Amusement Game Center, Amusement Park, Shopping Mall, Game Room, Adults

Rechargeable Battery: Other

Product Name: Coin Exchange MachineSize: 550\*400\*1550MM

Weight: 60KG



#### More Images









## Specification

## PRODUCT PARAMETERS

Playfun Games Co.,LTD

Smart coin exchange machine automatic token change machine ATM bill to coin change machine

Product Name Coin exchange machine

Size 550\*400\*1550mm

Weight 60kg

Player 1 player

Voltage 110V/220V

Material Metal+acrylic

Suitable for Amusement Game Center, shopping mall, park

Language English -Chinese

MOQ

Warranty 12 Months/Lifetime Maintenance





VIEW MORE CONTACT US HOME

We deliver tailored planning solutions for complete claw machine arcades and hybrid entertainment venues. **Reach out for more information.** 

**Customer Case** 







## Recommend Products

## RELATED PRODUCTS

Playfun Games Co.,LTD

Company Profile

### COMPANY PROFILE

Playfun Games Co.,LTD





ABOUT US

*< OUR TEAM* 

As a premium manufacturer and developer of claw machines, car racing, shooting, redemption, kiddie rides, Playfun games never give up to innovate our designs and improve our quality and service. Playfun is a worldwide supplier of amusement market, More than 10 thousands claw machines we have offered to our clients in 2022, meanwhile, our products have been offered to more over 100 countries and helped our clients expand their market with a