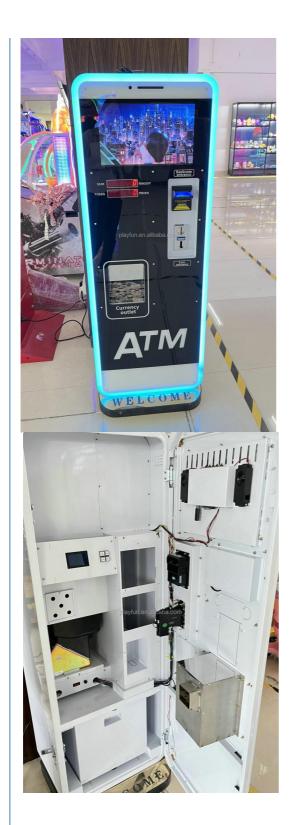

# Smart Coin Exchange Machine Automatic Sale Token Change Machine ATM Bill to Coin Change Changer Machine

#### **Product Specification**

Type: Coin Pusher
Age: >6 Years
Is\_customized: Yes
Plug Type: EU Plug

Language: English, Chinese, Customized
 Material: Metal + Acrylic, Metal + Acrylic

Power Source: 110/220v

Warranty: 12 Months/Lifetime Maintenance, 12

Months/Lifetime Maintenance

Application: Indoor, Children, Entertainment, Amusement,

Amusement Game Center, Amusement Park, Shopping Mall, Game Room, Adults

Rechargeable Battery: Other

Product Name: Coin Exchange MachineSize: 550\*400\*1550MM

Weight: 60KG

## PRODUCT PARAMETERS

Playfun Games Co.,LTD

Smart coin exchange machine automatic token change machine ATM bill to coin change machine

Product Name Coin exchange machine

Size 550\*400\*1550mm

Weight 60kg

Player 1 player

Voltage 110V/220V

Material Metal+acrylic

Suitable for Amusement Game Center, shopping mall, park

Language English -Chinese

MOQ

Warranty 12 Months/Lifetime Maintenance

VIEW MORE CONTACT US HOME

We deliver tailored planning solutions for complete claw machine arcades and hybrid entertainment venues. **Reach out for more information.** 