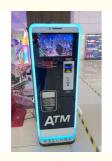

# Smart Coin Exchange Machine Automatic Sale Token Change Machine ATM Bill to Coin Change Changer Machine

Product Name: Coin Exchange MachineSize: 550\*400\*1550MM

Weight: 60KG

## PRODUCT PARAMETERS

Playfun Games Co.,LTD

Smart coin exchange machine automatic token change machine ATM bill to coin change machine

Product Name Coin exchange machine

Size 550\*400\*1550mm

Weight 60kg

Player 1 player