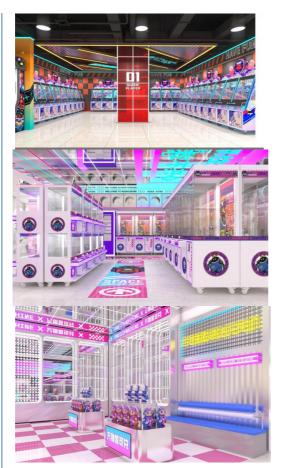

r, Amusement Park, Shopping Mall, Game Room, Adults

Rechargeable Battery: Other

Product Name: Coin Exchange MachineSize: 550\*400\*1550MM

Weight: 60KG



#### More Images









## Specification

## PRODUCT PARAMETERS

Playfun Games Co.,LTD

Smart coin exchange machine automatic token change machine ATM bill to coin change machine

Product Name Coin exchange machine

Size 550\*400\*1550mm

Weight 60kg

Player 1 player

Voltage 110V/220V

Material Metal+acrylic

Suitable for Amusement Game Center, shopping mall, park

Language English -Chinese

MOQ

Warranty 12 Months/Lifetime Maintenance





VIEW MORE CONTACT US HOME

We deliver tailored planning solutions for complete claw machine arcades and hybrid entertainment venues. **Reach out for more information.** 

**Customer Case** 







## Recommend Products

## RELATED PRODUCTS

Playfun Games Co.,LTD

Company Profile

### COMPANY PROFILE

Playfun Games Co.,LTD





ABOUT US

*< OUR TEAM* 

As a premium manufacturer and developer of claw machines, car racing, shooting, redemption, kiddie rides, Playfun games never give up to innovate our designs and improve our quality and service. Playfun is a worldwide supplier of amusement market, More than 10 thousands claw machines we have offered to our clients in 2022, meanwhile, our products have been offered to more over 100 countries and helped our clients expand their market with a increase 20% per year in last 2 years. We offer one stop solution from part kits, game cabinet, assemble products to technical training if you have ability to install machines in your local market