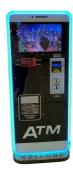

# Smart Coin Exchange Machine Automatic Sale Token Change Machine ATM Bill to Coin Change Changer Machine

Product Name: Coin Exchange MachineSize: 550\*400\*1550MM

Weight: 60KG

## PRODUCT PARAMETERS

Playfun Games Co.,LTD

Smart coin exchange machine automatic token change machine ATM bill to coin change machine

Product Name Coin exchange machine

Size 550\*400\*1550mm

Weight 60kg

Player 1 player