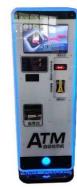

# Smart Coin Exchange Machine Automatic Sale Token Change Machine ATM Bill to Coin Change Changer Machine

Product Name: Coin Exchange MachineSize: 550\*400\*1550MM

Weight: 60KG

## PRODUCT PARAMETERS

Playfun Games Co.,LTD

Smart coin exchange machine automatic token change machine ATM bill to coin change machine

Product Name Coin exchange machine

Size 550\*400\*1550mm

Weight 60kg

Player 1 player