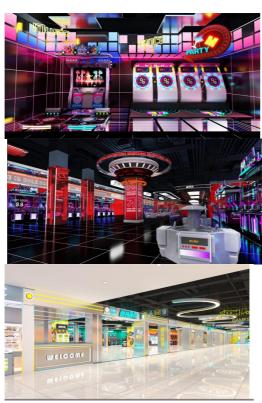

ter, Amusement Park, Shopping Mall, Game Room, Adults

Rechargeable Battery: Other

Product Name: Coin Exchange MachineSize: 550\*400\*1550MM

Weight: 60KG



#### More Images









## Specification

## PRODUCT PARAMETERS

Playfun Games Co.,LTD

Smart coin exchange machine automatic token change machine ATM bill to coin change machine

Product Name Coin exchange machine

Size 550\*400\*1550mm

Weight 60kg

Player 1 player

Voltage 110V/220V

Material Metal+acrylic

Suitable for Amusement Game Center, shopping mall, park

Language English -Chinese

MOQ

Warranty 12 Months/Lifetime Maintenance





VIEW MORE CONTACT US HOME

We deliver tailored planning solutions for complete claw machine arcades and hybrid entertainment venues. **Reach out for more information.** 

**Customer Case** 







## Recommend Products

## RELATED PRODUCTS

Playfun Games Co.,LTD

Company Profile

### COMPANY PROFILE

Playfun Games Co.,LTD





ABOUT US

*< OUR TEAM* 

As a premium manufacturer and developer of claw machines, car racing, shooting, redemption, kiddie rides, Playfun games never give up to innovate our designs and improve our quality and service. Playfun is a worldwide supplier of amusement market, More than 10 thousands claw machines we have offered to our clients in 2022, meanwhile, our products have been offered to more over 100 countries and helped our clients expand their market with a increase 20% per year in last 2 years. We offer one stop solution from part kits, game cabinet, assemble products to technical training if you have ability to install machines in your local marke