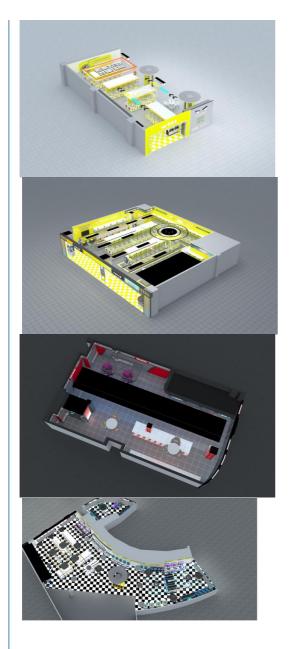

enter, Amusement Park, Shopping Mall, Game Room, Adults

Rechargeable Battery: Other

Product Name: Coin Exchange MachineSize: 550\*400\*1550MM

Weight: 60KG



#### More Images









## Specification

## PRODUCT PARAMETERS

Playfun Games Co.,LTD

Smart coin exchange machine automatic token change machine ATM bill to coin change machine

Product Name Coin exchange machine

Size 550\*400\*1550mm

Weight 60kg

Player 1 player

Voltage 110V/220V

Material Metal+acrylic

Suitable for Amusement Game Center, shopping mall, park

Language English -Chinese

MOQ

Warranty 12 Months/Lifetime Maintenance





VIEW MORE CONTACT US HOME

We deliver tailored planning solutions for complete claw machine arcades and hybrid entertainment venues. **Reach out for more information.** 

**Customer Case** 







## Recommend Products

## RELATED PRODUCTS

Playfun Games Co.,LTD

Company Profile

### COMPANY PROFILE

Playfun Games Co.,LTD





ABOUT US

*< OUR TEAM* 

As a premium manufacturer and developer of claw machines, car racing, shooting, redemption, kiddie rides, Playfun games never give up to innovate our designs and improve our quality and service. Playfun is a worldwide supplier of amusement market, More than 10 thousands claw machines we have offered to our clients in 2022, meanwhile, our products have been offered to more over 100 countries and helped our clients expand their market with a increase 20% per year in last 2 years. We offer one stop solution from part kits, game cabinet, assemble products to technical training if you have ability to install machines in your local mar