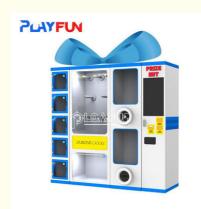

### **Products Description**

Amusemet park
management system
prize tickets self

Usage
indoor

autmatic exchanger radeem machine

Size L750\*W750\*H1750mm Used for FEC,Game Center, shopping

malls

Weight 130KG Warranty 12 months, lifetime maintenance

Tickets Volume 100000 tickets After sale life-time service

service

Players 3 Players Modes of carton, wooden frame , wooden

packing box

Power 250W

Consumption

Name

How to play: 1. Player insert the tickets to ticket mouth, then the ticket counting started. 2. Select the prizes and exchange the prizes with current tickets. 3. prize drop off or door open after exchanged the prize, then print a receipt for next redeem. Prize Hut is a self ticket redeem machine that is the best solution for small operators to fix their ticket solution. The small operators can use this kind of machine in a small location with few people to manage the prize area or the whole location. The machine is made in a western style with outlooks and characters to suit lots of areas. There are small prizes, medium prizes and big prizes for customs to select and which depends on their tickets number. Also, the machine can save and cut the tickets for location. If players don't want to redeem now, they can print a receipt and use it the next time by only scanning it. An important function of the barcode reader is included so operators don't worry about the fake tickets and players can not use the fake tickets to exchange the prize. It is a more reliable machine and more security on the prize door which is not easy for naughty children to stole the prizes.