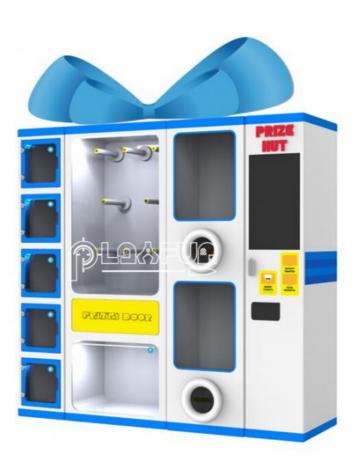

### **Products Description**

Amusemet park
management system
prize tickets self

Usage
indoor

autmatic exchanger radeem machine

Size L750\*W750\*H1750mm Used for FEC,Game Center, shopping

malls

Weight 130KG Warranty 12 months, lifetime maintenance

Tickets Volume 100000 tickets After sale life-time service

service

Players 3 Players Modes of carton, wooden frame , wooden

packing box

Power 250W

Consumption

Name

How to play: 1. Player insert the tickets to ticket mouth, then the ticket counting started. 2. Select the prizes and exchange the prizes with current tickets. 3. prize drop off or door open after exchanged the prize, then print a receipt for next redeem. Prize Hut is a self ticket redeem machine that is the best solution for small operators to fix their ticket solution. The small operators can use this kind of machine in a small location with few people to manage the prize area or the whole location. The machine is made in a western style with outlooks and characters to suit lots of areas. There are small prizes, medium prizes and big prizes for customs to select and which depends on their tickets number. Also, the machine can save and cut the tickets for location. If players don't want to redeem now, they can print a receipt and use it the next time by only scanning it. An important function of the barcode reader is included so operators don't worry about the fake tickets and players can not use the fake tickets to exchange the prize. It is a more reliable machine and more security on the prize door which is not easy for naughty children to stole the prizes.