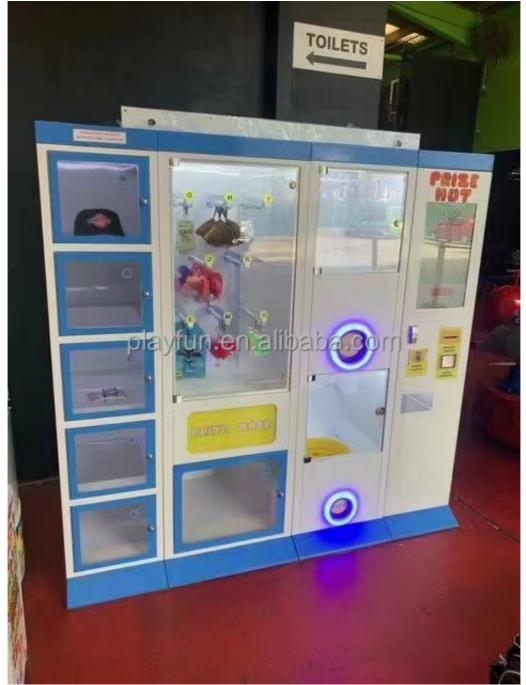

### **Products Description**

Amusemet park
management system
prize tickets self

Usage
indoor

autmatic exchanger radeem machine

Size L750\*W750\*H1750mm Used for FEC,Game Center, shopping

malls

Weight 130KG Warranty 12 months, lifetime maintenance

Tickets Volume 100000 tickets After sale life-time service

service

Players 3 Players Modes of carton, wooden frame , wooden

packing box

Power 250W

Consumption

Name

How to play: 1. Player insert the tickets to ticket mouth, then the ticket counting started. 2. Select the prizes and exchange the prizes with current tickets. 3. prize drop off or door open after exchanged the prize, then print a receipt for next redeem. Prize Hut is a self ticket redeem machine that is the best solution for small operators to fix their ticket solution. The small operators can use this kind of machine in a small location with few people to manage the prize area or the whole location. The machine is made in a western style with outlooks and characters to suit lots of areas. There are small prizes, medium prizes and big prizes for customs to select and which depends on their tickets number. Also, the machine can save and cut the tickets for location. If players don't want to redeem now, they can print a receipt and use it the next time by only scanning it. An important function of the barcode reader is included so operators don't worry about the fake tickets and players can not use the fake tickets to exchange the prize. It is a more reliable machine and more security on the prize door which is not easy for naughty children to stole the prizes.