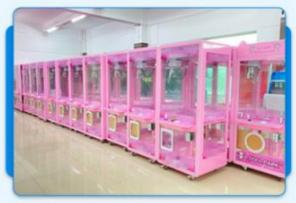

# Playfun Amusement Park Management System Lottery Ticket Hub Hut Selfservice Automatic Prize Store Exchange Radeem Machine

### **Products Description**

Amusemet park
management system
prize tickets self

Usage
indoor

autmatic exchanger radeem machine

Size L750\*W750\*H1750mm Used for FEC,Game Center, shopping

malls

Weight 130KG Warranty 12 months, lifetime maintenance

Tickets Volume 100000 tickets After sale life-time service

service

Players 3 Players Modes of carton, wooden frame , wooden

packing box

Power 250W

Consumption

Name

How to play: 1. Player insert the tickets to ticket mouth, then the ticket counting started. 2. Select the prizes and exchange the prizes with current tickets. 3. prize drop off or door open after exchanged the prize, then print a receipt for next redeem. Prize Hut is a self ticket redeem machine that is the best solution for small operators to fix their ticket solution. The small operators can use this kind of machine in a small location with few people to manage the prize area or the whole location. The machine is made in a western style with outlooks and characters to suit lots of areas. There are small prizes, medium prizes and big prizes for customs to select and which depends on their tickets number. Also, the machine can save and cut the tickets for location. If players don't want to redeem now, they can print a receipt and use it the next time by only scanning it. An important function of the barcode reader is included so operators don't worry about the fake tickets and players can not use the fake tickets to exchange the prize. It is a more reliable machine and more security on the prize door which is not easy for naughty children to stole the prizes.