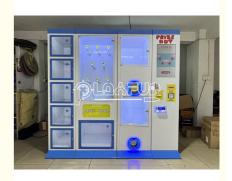

### **Products Description**

Amusemet park
management system
prize tickets self

Usage
indoor

autmatic exchanger radeem machine

Size L750\*W750\*H1750mm Used for FEC,Game Center, shopping

malls

Weight 130KG Warranty 12 months, lifetime maintenance

Tickets Volume 100000 tickets After sale life-time service

service

Players 3 Players Modes of carton, wooden frame , wooden

packing box

Power 250W

Consumption

Name

How to play: 1. Player insert the tickets to ticket mouth, then the ticket counting started. 2. Select the prizes and exchange the prizes with current tickets. 3. prize drop off or door open after exchanged the prize, then print a receipt for next redeem. Prize Hut is a self ticket redeem machine that is the best solution for small operators to fix their ticket solution. The small operators can use this kind of machine in a small location with few people to manage the prize area or the whole location. The machine is made in a western style with outlooks and characters to suit lots of areas. There are small prizes, medium prizes and big prizes for customs to select and which depends on their tickets number. Also, the machine can save and cut the tickets for location. If players don't want to redeem now, they can print a receipt and use it the next time by only scanning it. An important function of the barcode reader is included so operators don't worry about the fake tickets and players can not use the fake tickets to exchange the prize. It is a more reliable machine and more security on the prize door which is not easy for naughty children to stole the prizes.