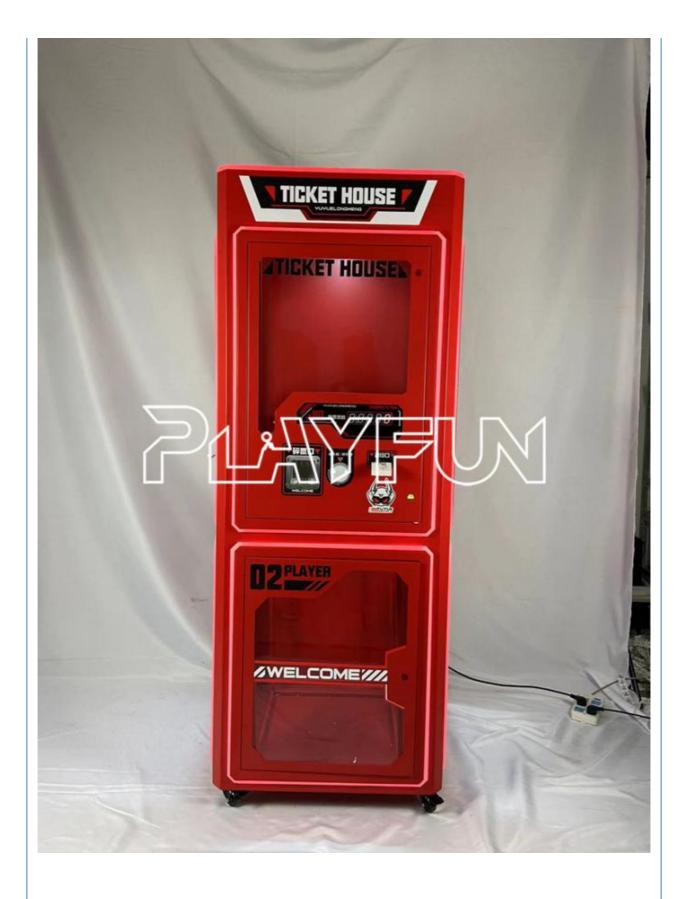

## Playfun Interactive Automatic 3 Sides Ticket Eater Cutter House Station Arcade Game Counter Machine Eater Machine

## **Products Description**

Catch gifts arcade games cartoon design pattern dolls machines toy machine claw crane machine gift prize game doll elves

Product name: interactive automatic 3 sides ticket eater cutter house station

arcade game ticket counter counting machine

Material Painta,tempered,metals,glass

size 72\*70\*185cm

weight 95 kg

How to play HOW TO PLAY

1. Insert coins or swipe cards to start the game

2. Press the button to drop the ball into the bowl