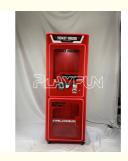

## Playfun Interactive Automatic 3 Sides Ticket Eater Cutter House Station Arcade Game Counter Machine Eater Machine

## **Products Description**

Catch gifts arcade games cartoon design pattern dolls machines toy machine claw crane machine gift prize game doll elves

Product name: interactive automatic 3 sides ticket eater cutter house station

arcade game ticket counter counting machine

Material Painta,tempered,metals,glass

size 72\*70\*185cm

weight 95 kg

How to play HOW TO PLAY

1. Insert coins or swipe cards to start the game

2. Press the button to drop the ball into the bowl