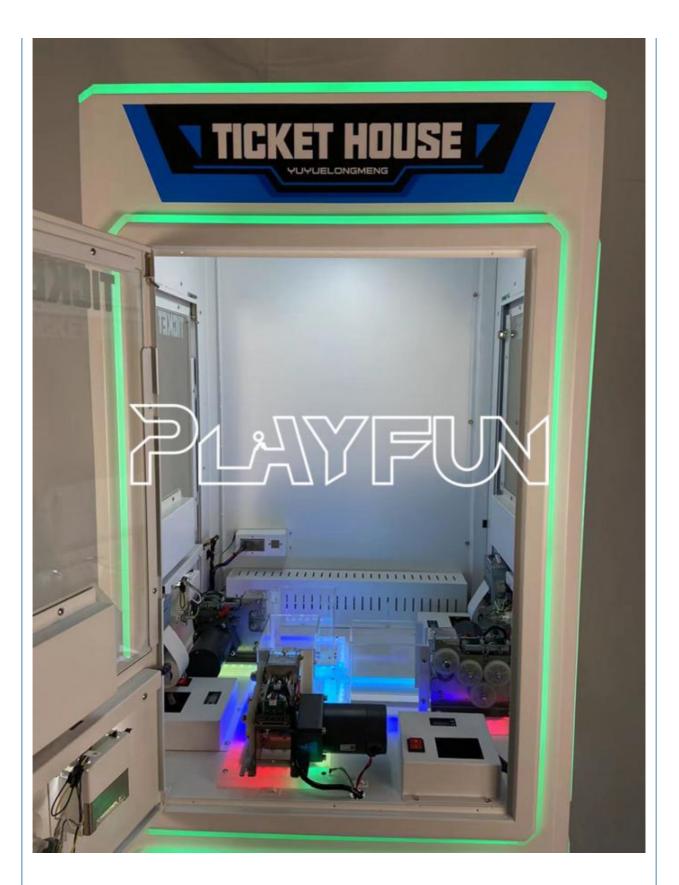

## **Products Description**

Catch gifts arcade games cartoon design pattern dolls machines toy machine claw crane machine gift prize game doll elves

Product name: interactive automatic 3 sides ticket eater cutter house station

arcade game ticket counter counting machine

Material Painta,tempered,metals,glass

size 72\*70\*185cm

weight 95 kg

How to play HOW TO PLAY

1. Insert coins or swipe cards to start the game

2. Press the button to drop the ball into the bowl