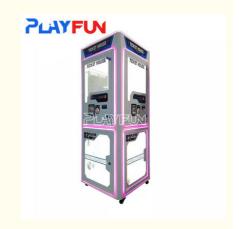

## Playfun Interactive Automatic 3 Sides Ticket Eater Cutter House Station Arcade Game Counter Machine Eater Machine

## **Products Description**

Catch gifts arcade games cartoon design pattern dolls machines toy machine claw crane machine gift prize game doll elves

Product name: interactive automatic 3 sides ticket eater cutter house station

## **Product Specification**

Type: Ticket Counter MachinePlace Of Origin: Guangdong, China

Brand Name: Ticket Counter Machine

Dimension: 72\*70\*185cm
 Warranty: Unavailable
 Size: 72\*70\*185cm

• Weight: 95 Kg