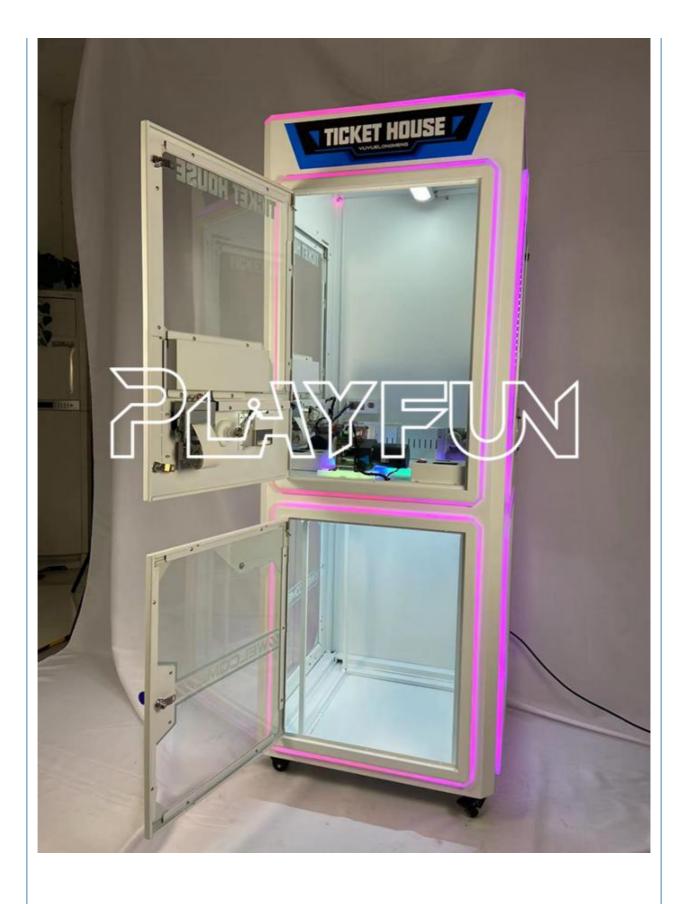

## **Product Specification**

Type: Ticket Counter MachinePlace Of Origin: Guangdong, China

Brand Name: Ticket Counter Machine

Dimension: 72\*70\*185cm
 Warranty: Unavailable
 Size: 72\*70\*185cm

• Weight: 95 Kg

## **Products Description**

Catch gifts arcade games cartoon design pattern dolls machines toy machine claw crane machine gift prize game doll elves

Product name: interactive automatic 3 sides ticket eater cutter house station

arcade game ticket counter counting machine

Material Painta,tempered,metals,glass

size 72\*70\*185cm

weight 95 kg

How to play HOW TO PLAY

1. Insert coins or swipe cards to start the game

2. Press the button to drop the ball into the bowl