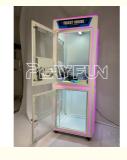

## Playfun Interactive Automatic 3 Sides Ticket Eater Cutter House Station Arcade Game Counter Machine Eater Machine

## **Products Description**

Catch gifts arcade games cartoon design pattern dolls machines toy machine claw crane machine gift prize game doll elves

Product name: interactive automatic 3 sides ticket eater cutter house station