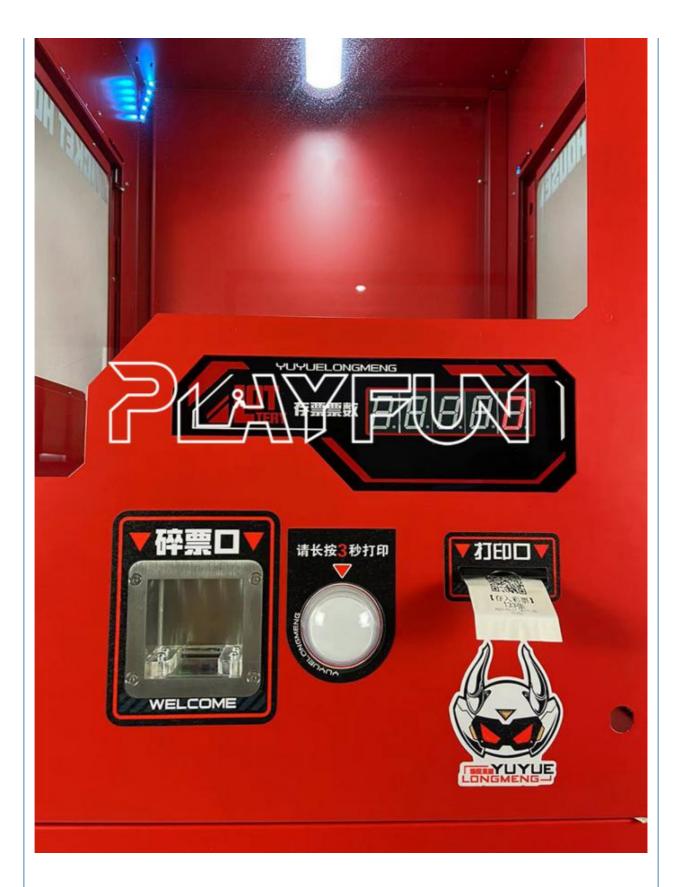

arcade game ticket counter counting machine

Material Painta,tempered,metals,glass

size 72\*70\*185cm

weight 95 kg

How to play HOW TO PLAY

1. Insert coins or swipe cards to start the game

2. Press the button to drop the ball into the bowl

3. Then get the score

请长按3秒

 $\label{thm:condition} \textbf{The product is mainly applied in game center, shopping mall, amusement park, Cinema, Tourism place etc.}$ 

Popular products

About Us!