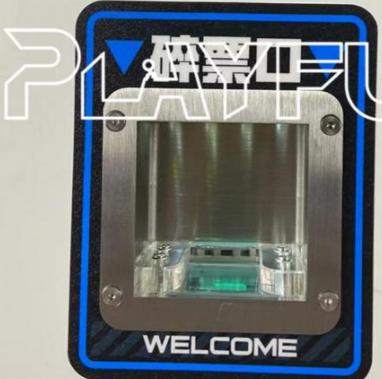

## Playfun Interactive Automatic 3 Sides Ticket Eater Cutter House Station Arcade Game Counter Machine Eater Machine

## **Products Description**

Catch gifts arcade games cartoon design pattern dolls machines toy machine claw crane machine gift prize game doll elves

Product name: interactive automatic 3 sides ticket eater cutter house station

arcade game ticket counter counting machine

Material Painta,tempered,metals,glass

size 72\*70\*185cm

weight 95 kg

How to play HOW TO PLAY

1. Insert coins or swipe cards to start the game

2. Press the button to drop the ball into the bowl