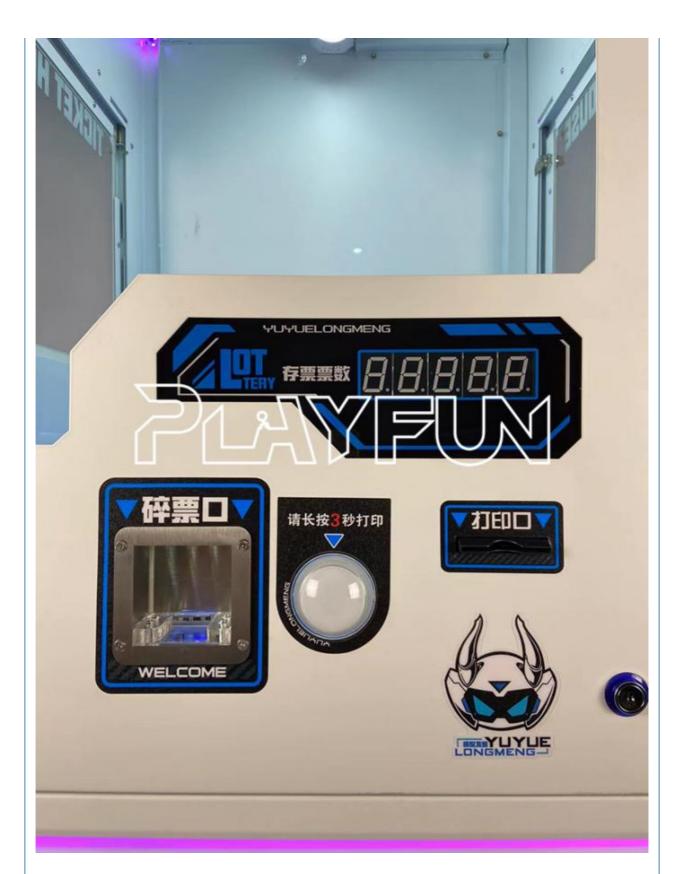

arcade game ticket counter counting machine

Material Painta,tempered,metals,glass

size 72\*70\*185cm

weight 95 kg

How to play HOW TO PLAY

1. Insert coins or swipe cards to start the game

2. Press the button to drop the ball into the bowl

3. Then get the score

请长按3秒

 $\label{thm:condition} \textbf{The product is mainly applied in game center, shopping mall, amusement park, Cinema, Tourism place etc.}$ 

Popular products

About Us!