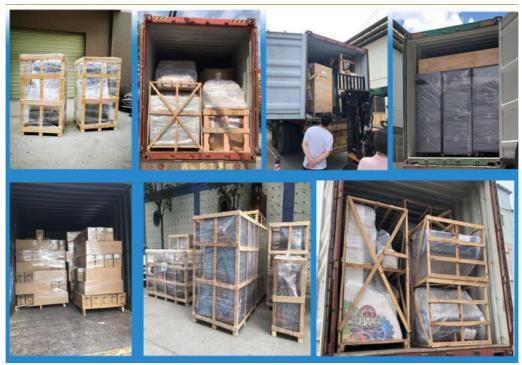

# 

Standard packing
Stretch film+Bubble pack+ Carton paper+Wood frame/ Wooden box
Customized packing is welcome ,plywooden few extra cost

## Accept any shipping method:

- 1.Entrust an agent to pick up the goods from our factory
- 2.Delivery to your agent warehouse
- 3. Delivery to the sea port of the destination country
- 4. Direct delivery to your home, door to door