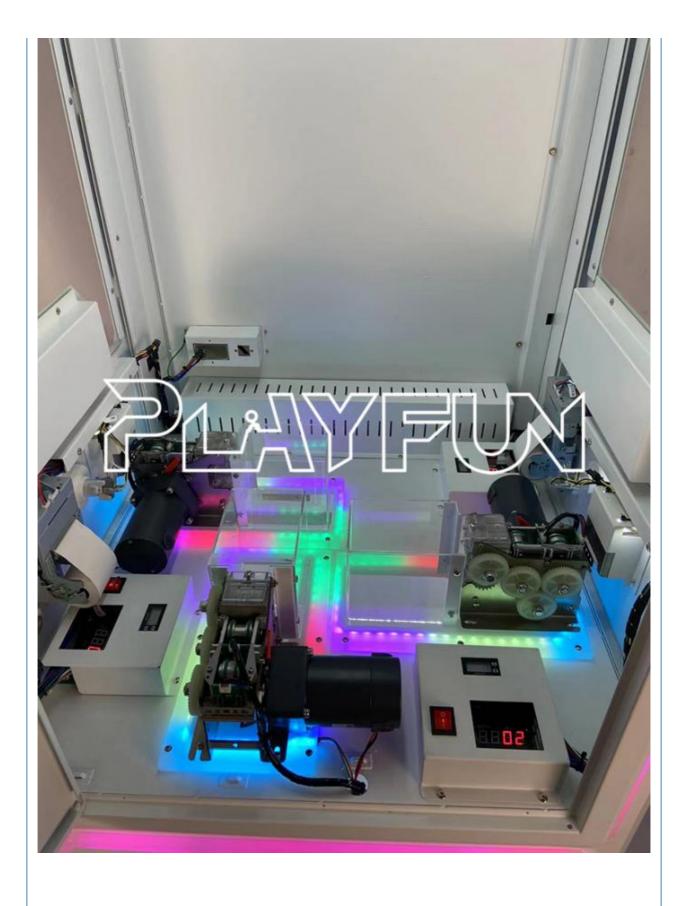

arcade game ticket counter counting machine

Material Painta,tempered,metals,glass

size 72\*70\*185cm

weight 95 kg

How to play HOW TO PLAY

1. Insert coins or swipe cards to start the game

2. Press the button to drop the ball into the bowl

**Machine Certificate** 

CE certificate help you import without doubt and problem

Our workshop

Each one part and game are strictly inspected before being delivered

Stay with you

Customers are like family members, win-win is our goal