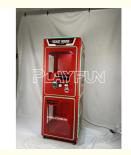

## Playfun Interactive Automatic 3 Sides Ticket Eater Cutter House Station Arcade Game Counter Machine Eater Machine

## **Products Description**

Catch gifts arcade games cartoon design pattern dolls machines toy machine claw crane machine gift prize game doll elves

Product name: interactive automatic 3 sides ticket eater cutter house station

arcade game ticket counter counting machine

Material Painta,tempered,metals,glass

size 72\*70\*185cm

weight 95 kg

How to play HOW TO PLAY

1. Insert coins or swipe cards to start the game

2. Press the button to drop the ball into the bowl