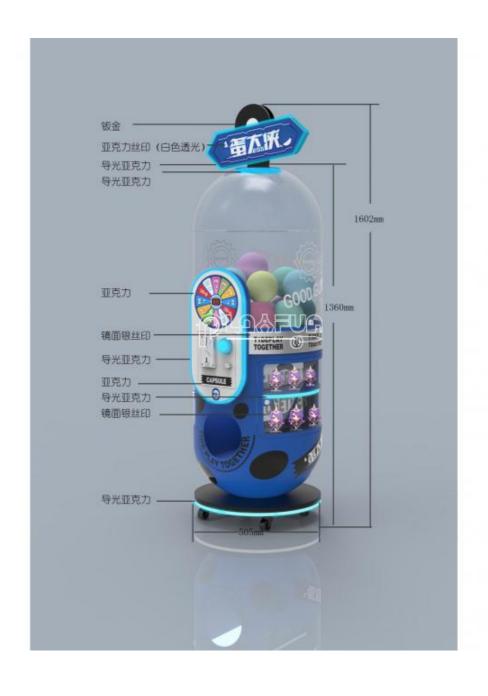

## **Products Description**

color:

Catch gifts arcade games cartoon design pattern dolls machines toy machine claw crane machine gift prize game doll elves

BLUE

Material: wooden+plastic

Voltage: 110V/220V

power: 80w

size: D120\*W80\*H195

Weight: 80kg

player: 2p

The product is mainly applied in game center, shopping mall, amusement park, Cinema, Tourism place etc.

Popular products

About Us!