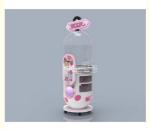

## More Images

## **Products Description**

color:

Catch gifts arcade games cartoon design pattern dolls machines toy machine claw crane machine gift prize game doll elves

BLUE

Material: wooden+plastic

Voltage: 110V/220V

power: 80w

size: D120\*W80\*H195

Weight: 80kg

player: 2p

The product is mainly applied in game center, shopping mall, amusement park, Cinema, Tourism place etc.

Popular products

About Us!