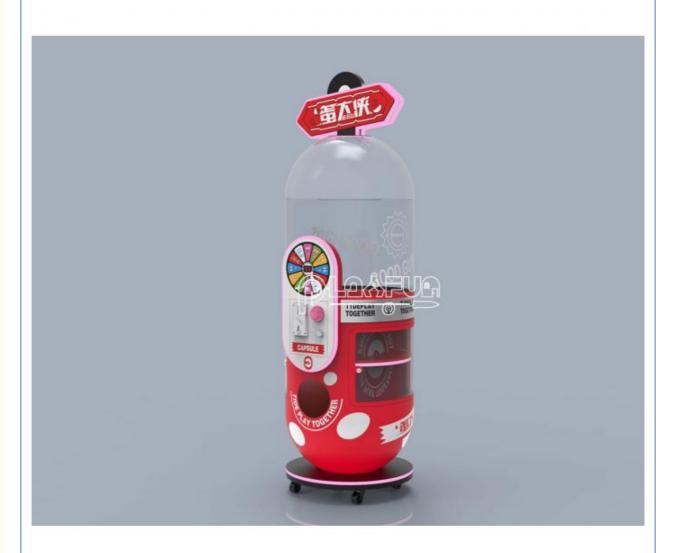

## More Images

## **Products Description**

color:

Catch gifts arcade games cartoon design pattern dolls machines toy machine claw crane machine gift prize game doll elves

BLUE

Material: wooden+plastic

Voltage: 110V/220V

power: 80w

size: D120\*W80\*H195

Weight: 80kg

player: 2p

The product is mainly applied in game center, shopping mall, amusement park, Cinema, Tourism place etc.

Popular products

About Us!