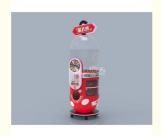

# Prize Vending Machine for Kids in Coin Operated Capsule Toy Vending Machine for Sale

## **Basic Information**

Place of Origin: Guangdong, China
Brand Name: QCPlayFun
Model Number: QC-110

• Price: CN¥4,469.16/units >=1 units



## **Product Specification**

• Type: Coin Operated

• Age: >8 Years

• Is\_customized: No

New Style:
 Luxury

• Combo Set Offered: 0

• Port: Huangpu/Nansha



## More Images









## **Product Description**



## **Products Description**

color:

Catch gifts arcade games cartoon design pattern dolls machines toy machine claw crane machine gift prize game doll elves

BLUE

Material: wooden+plastic

Voltage: 110V/220V

power: 80w

size: D120\*W80\*H195

Weight: 80kg

player: 2p









The product is mainly applied in game center, shopping mall, amusement park, Cinema, Tourism place etc.

Popular products

About Us!



## PlayFun Games Co., Limited

- 1.10 years manufacturer of game machines,2000 square meters factory and showroom.

  2.served more than 80 countries clients
- 3. Year of 2010 clients are still with us ,good reputation
- 4.car racing ,shooting games ,redemption games ,kiddie rides ,crane machines ,arcade fighting games, machine kit 5.Accept EXW/C