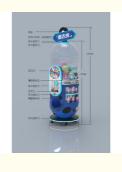

# Prize Vending Machine for Kids in Coin Operated Capsule Toy Vending Machine for Sale

## **Basic Information**

Place of Origin: Guangdong, China
Brand Name: QCPlayFun
Model Number: QC-110

• Price: CN¥4,469.16/units >=1 units



## **Product Specification**

• Type: Coin Operated

• Age: >8 Years

• Is\_customized: No

New Style:
 Luxury

• Combo Set Offered: 0

• Port: Huangpu/Nansha



## More Images









## **Product Description**



## **Products Description**

color:

Catch gifts arcade games cartoon design pattern dolls machines toy machine claw crane machine gift prize game doll elves

BLUE

Material: wooden+plastic

Voltage: 110V/220V

power: 80w

size: D120\*W80\*H195

Weight: 80kg

player: 2p









The product is mainly applied in game center, shopping mall, amusement park, Cinema, Tourism place etc.

Popular products

About Us!



## PlayFun Games Co., Limited

- 1.10 years manufacturer of game machines,2000 square meters factory and showroom.

  2.served more than 80 countries clients
- 3. Year of 2010 clients are still with us ,good reputation
- 4.car racing ,shooting games ,redemption games ,kiddie rides ,crane machines ,arcade fighting games, machine kit 5.Accept EXW