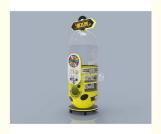

## More Images

## **Products Description**

color:

Catch gifts arcade games cartoon design pattern dolls machines toy machine claw crane machine gift prize game doll elves

BLUE

Material: wooden+plastic

Voltage: 110V/220V

power: 80w

size: D120\*W80\*H195

Weight: 80kg

player: 2p

The product is mainly applied in game center, shopping mall, amusement park, Cinema, Tourism place etc.

Popular products

About Us!