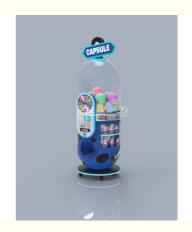

# Prize Vending Machine for Kids in Coin Operated Capsule Toy Vending Machine for Sale

## **Basic Information**

Place of Origin: Guangdong, China
Brand Name: QCPlayFun
Model Number: QC-110

• Price: CN¥4,469.16/units >=1 units



## **Product Specification**

• Type: Coin Operated

• Age: >8 Years

• Is\_customized: No

New Style:
 Luxury

• Combo Set Offered: 0

• Port: Huangpu/Nansha



## More Images









## **Product Description**



## **Products Description**

color:

Catch gifts arcade games cartoon design pattern dolls machines toy machine claw crane machine gift prize game doll elves

BLUE

Material: wooden+plastic

Voltage: 110V/220V

power: 80w

size: D120\*W80\*H195

Weight: 80kg

player: 2p









The product is mainly applied in game center, shopping mall, amusement park, Cinema, Tourism place etc.

Popular products

About Us!



## PlayFun Games Co., Limited

- 1.10 years manufacturer of game machines,2000 square meters factory and showroom.

  2.served more than 80 countries clients
- 3. Year of 2010 clients are still with us ,good reputation
- 4.car racing ,shooting games ,redemption games ,kiddie rides ,crane machines ,arcade fighting games, machin