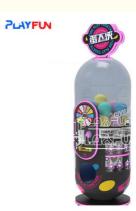

# Prize Vending Machine for Kids in Coin Operated Capsule Toy Vending Machine for Sale

## **Basic Information**

Place of Origin: Guangdong, China
Brand Name: QCPlayFun
Model Number: QC-110

• Price: CN¥4,469.16/units >=1 units



## **Product Specification**

• Type: Coin Operated

• Age: >8 Years

• Is\_customized: No

New Style:
 Luxury

• Combo Set Offered: 0

• Port: Huangpu/Nansha



## More Images









## **Product Description**



## **Products Description**

color:

Catch gifts arcade games cartoon design pattern dolls machines toy machine claw crane machine gift prize game doll elves

BLUE

Material: wooden+plastic

Voltage: 110V/220V

power: 80w

size: D120\*W80\*H195

Weight: 80kg

player: 2p









The product is mainly applied in game center, shopping mall, amusement park, Cinema, Tourism place etc.

Popular products

About Us!



## PlayFun Games Co., Limited

- 1.10 years manufacturer of game machines,2000 square meters factory and showroom.

  2.served more than 80 countries clients
- 3. Yea