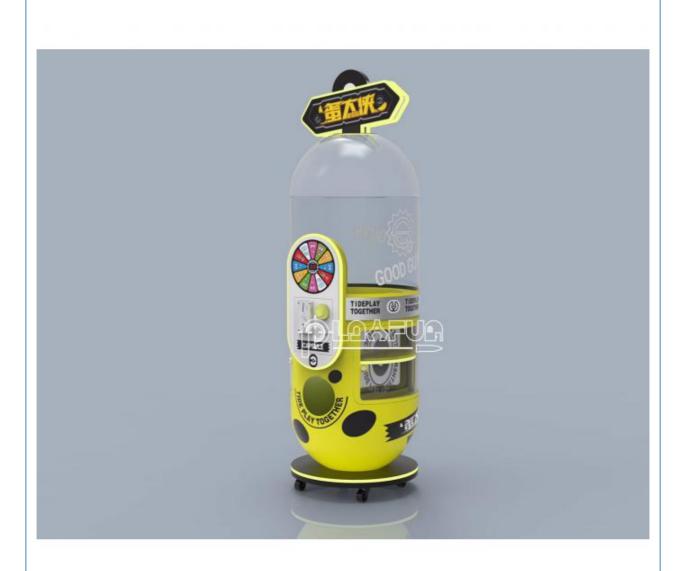

## **Products Description**

color:

Catch gifts arcade games cartoon design pattern dolls machines toy machine claw crane machine gift prize game doll elves

BLUE

Material: wooden+plastic

Voltage: 110V/220V

power: 80w

size: D120\*W80\*H195

Weight: 80kg

player: 2p

The product is mainly applied in game center, shopping mall, amusement park, Cinema, Tourism place etc.

Popular products

About Us!