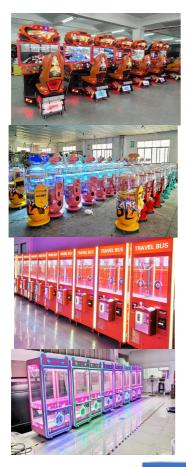

## More Images

## **Products Description**

color:

Catch gifts arcade games cartoon design pattern dolls machines toy machine claw crane machine gift prize game doll elves

BLUE

Material: wooden+plastic

Voltage: 110V/220V

power: 80w

size: D120\*W80\*H195

Weight: 80kg

player: 2p

The product is mainly applied in game center, shopping mall, amusement park, Cinema, Tourism place etc.

Popular products

About Us!