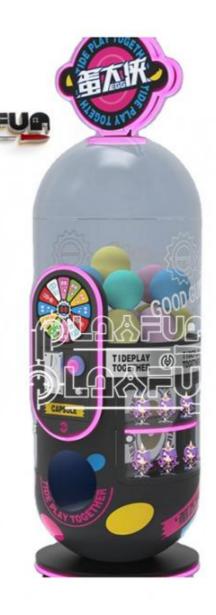

## **Products Description**

color:

Catch gifts arcade games cartoon design pattern dolls machines toy machine claw crane machine gift prize game doll elves

BLUE

Material: wooden+plastic

Voltage: 110V/220V

power: 80w

size: D120\*W80\*H195

Weight: 80kg

player: 2p

The product is mainly applied in game center, shopping mall, amusement park, Cinema, Tourism place etc.

Popular products

About Us!