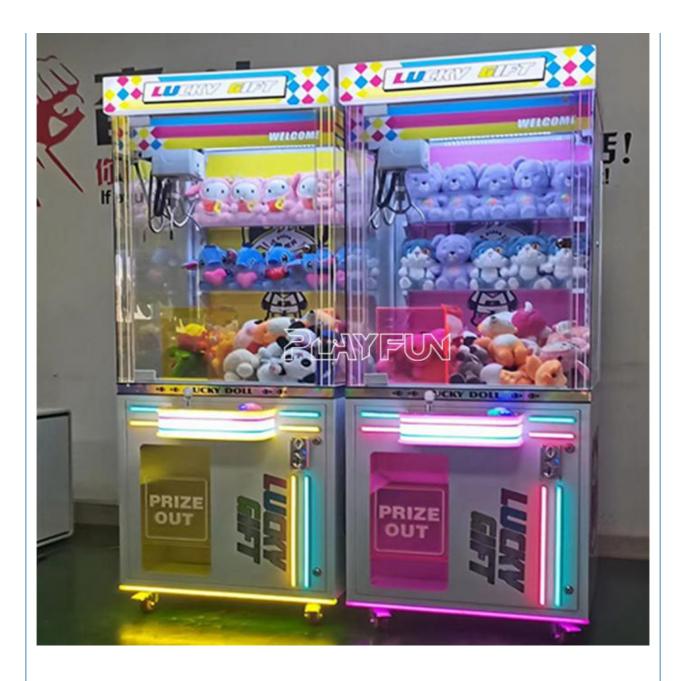

|

Guangdong, China

Playfun

PLY-63

• Supply Ability:

#### **Product Specification**

- Type: • Age:
- **Claw Machine** >6 Years

Yes

- Is\_customized:
- Plug Type:
- Product Name:
- Voltage:
- Material:
- Suitable For:
- Language:
- MOQ:
- Warranty:
- Quality:
- Color:
- Player:
- Port:



12 Months/Lifetime Maintenance

- Metal+acrylic+plastic+wood
- Amusement Game Center

High Quality

Picture

1 Player

Guangzhou

1

English -China-other



#### More Images





## **Products Description**

PlayFun Indoor Cheap Arcade Games Transparent Claw Machine New Design Claw Crane Machine for Video Game City











# PRODUCT PARAMETERS

#### Playfun Games Co.,LTL

| Product Name | Claw machine game              |
|--------------|--------------------------------|
| Voltage      | AC110V-220V-50Hz               |
| Material     | Metal+acrylic+plastic+wood     |
| Suitable for | Amusement Game Center          |
| Language     | English -China-other           |
| MOQ          | 1                              |
| Warranty     | 12 Months/Lifetime Maintenance |
|              |                                |

VIEW MORE CONTACT US HOME

**Recommend Products** 

RELATED PRODUCTS

Playfun Games Co.,LTD

**Company Profile** 

## COMPANY PROFILE

#### Playfun Games Co.,LTD





#### As a premium manufacturer and developer of claw machines,car racing,shooting,redemption,kiddie rides,Playfun games never gi