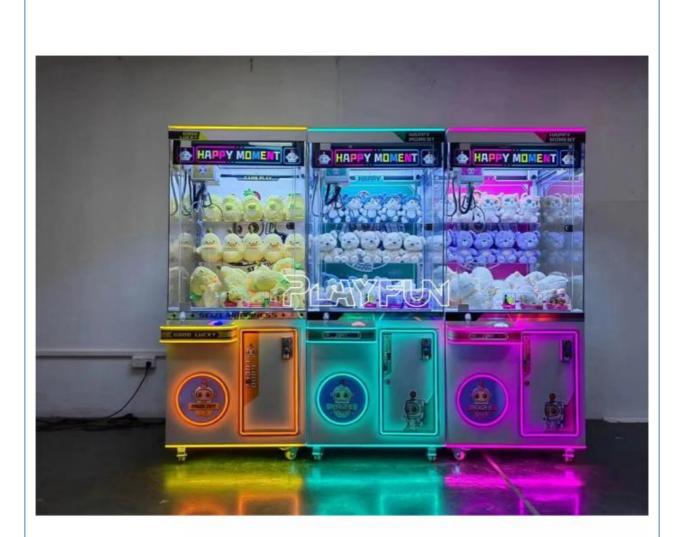

|

Guangdong, China

Playfun

PLY-63

• Supply Ability:

#### **Product Specification**

- Type: • Age:
- **Claw Machine** >6 Years

Yes

- Is\_customized:
- Plug Type:
- Product Name:
- Voltage:
- Material:
- Suitable For:
- Language:
- MOQ:
- Warranty:
- Quality:
- Color:
- Player:
- Port:



12 Months/Lifetime Maintenance

- Metal+acrylic+plastic+wood
- Amusement Game Center

High Quality

Picture

1 Player

Guangzhou

1

English -China-other



#### More Images





## **Products Description**

PlayFun Indoor Cheap Arcade Games Transparent Claw Machine New Design Claw Crane Machine for Video Game City











# PRODUCT PARAMETERS

#### Playfun Games Co.,LTL

| Product Name | Claw machine game              |
|--------------|--------------------------------|
| Voltage      | AC110V-220V-50Hz               |
| Material     | Metal+acrylic+plastic+wood     |
| Suitable for | Amusement Game Center          |
| Language     | English -China-other           |
| MOQ          | 1                              |
| Warranty     | 12 Months/Lifetime Maintenance |
|              |                                |

VIEW MORE CONTACT US HOME

**Recommend Products** 

RELATED PRODUCTS

Playfun Games Co.,LTD

**Company Profile** 

## COMPANY PROFILE

#### Playfun Games Co.,LTD





#### As a premium manufacturer and developer of claw machines,car racing,shooting,redemption,kiddie rides,Playfun games never