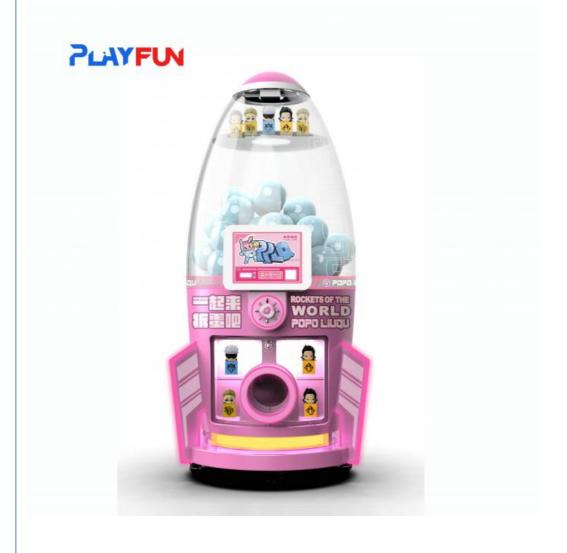

# Capsule Vending Machine Gachapon Vending Machine Capsule Toys Machine for Sales

## **Product Specification**

Type: Doll Machine
Age: >3 Years
Is\_customized: Yes
Plug Type: EU Plug

Name: Capsule Vending Machine

• Size: 670\*640\*1480mm

• Color: Pink, Green, Yellow, Blue

Material: Metal + Plastic

#### Capsule vending machine gachapon vending machine capsule toys machine for sales

Product Name Capsule vending machine

Size 670\*640\*1480mm

Weight 65KG

Player 1 player

Voltage 110V/220V

Material Metal+Plastic