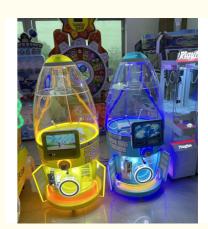

## **Product Specification**

Type: Doll Machine
Age: >3 Years
Is\_customized: Yes
Plug Type: EU Plug

Name: Capsule Vending Machine

• Size: 670\*640\*1480mm

• Color: Pink, Green, Yellow, Blue

Material: Metal + Plastic

#### Capsule vending machine gachapon vending machine capsule toys machine for sales

Product Name Capsule vending machine

Size 670\*640\*1480mm

Weight 65KG

Player 1 player

Voltage 110V/220V

Material Metal+Plastic

Suitable for Amusement Game Center, shopping mall, park

Language English -Chinese

Functure out 10-12cm capsule ball

Warranty 12 Months/Lifetime Maintenance

**VIEW MORE** 

CONTACT US

HOME

**Recommend Products** 