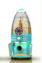

#### Capsule vending machine gachapon vending machine capsule toys machine for sales

Product Name Capsule vending machine

Size 670\*640\*1480mm

Weight 65KG

Player 1 player

Voltage 110V/220V

Material Metal+Plastic

Suitable for Amusement Game Center, shopping mall, park

Language English -Chinese

Functure out 10-12cm capsule ball

Warranty 12 Months/Lifetime Maintenance

**VIEW MORE** 

CONTACT US

HOME

**Recommend Products** 