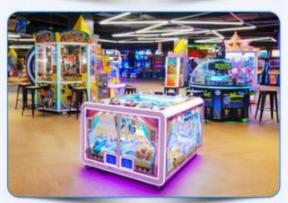

#### Capsule vending machine gachapon vending machine capsule toys machine for sales

Product Name Capsule vending machine

Size 670\*640\*1480mm

Weight 65KG

Player 1 player

Voltage 110V/220V

Material Metal+Plastic

Suitable for Amusement Game Center, shopping mall, park

Language English -Chinese

Functure out 10-12cm capsule ball

Warranty 12 Months/Lifetime Maintenance

**VIEW MORE** 

CONTACT US

HOME

**Recommend Products** 