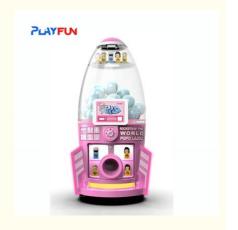

# Capsule Vending Machine Gachapon Vending Machine Capsule Toys Machine for Sales

## **Product Specification**

Type: Doll Machine
Age: >3 Years
Is\_customized: Yes
Plug Type: EU Plug

Name: Capsule Vending Machine

• Size: 670\*640\*1480mm

• Color: Pink, Green, Yellow, Blue

Material: Metal + Plastic

MOQ: 1 Unit Weight: 65KG

• Feature: Out 10-12cm Capsule Ball

Delivery Time: 7-15 DaysVoltage: 110V/220V

Warranty: 12 Months/Lifetime Maintenance

• Port: Guangzhou

#### Capsule vending machine gachapon vending machine capsule toys machine for sales

Product Name Capsule vending machine

Size 670\*640\*1480mm

Weight 65KG

Player 1 player

Voltage 110V/220V

Material Metal+Plastic

Suitable for Amusement Game Center, shopping mall, park

Language English -Chinese

Functure out 10-12cm capsule ball

Warranty 12 Months/Lifetime Maintenance

**VIEW MORE** 

CONTACT US

HOME

**Recommend Products** 