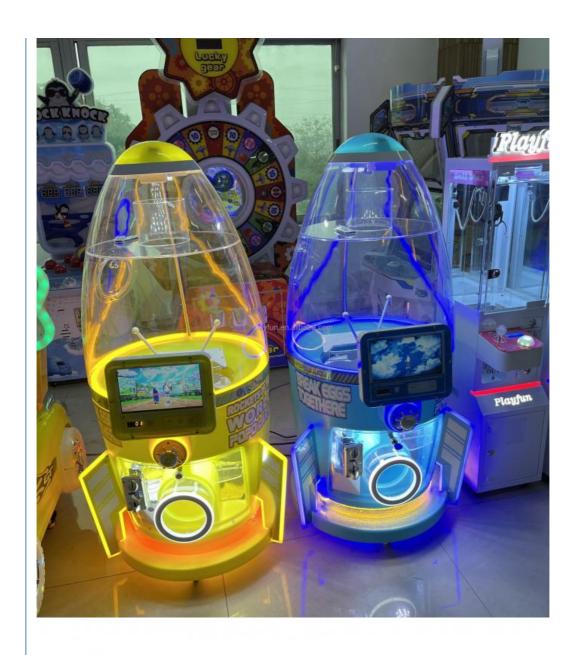

#### Capsule vending machine gachapon vending machine capsule toys machine for sales

Product Name Capsule vending machine

Size 670\*640\*1480mm

Weight 65KG

Player 1 player

Voltage 110V/220V

Material Metal+Plastic

Suitable for Amusement Game Center, shopping mall, park

Language English -Chinese

Functure out 10-12cm capsule ball

Warranty 12 Months/Lifetime Maintenance

**VIEW MORE** 

CONTACT US

HOME

**Recommend Products** 