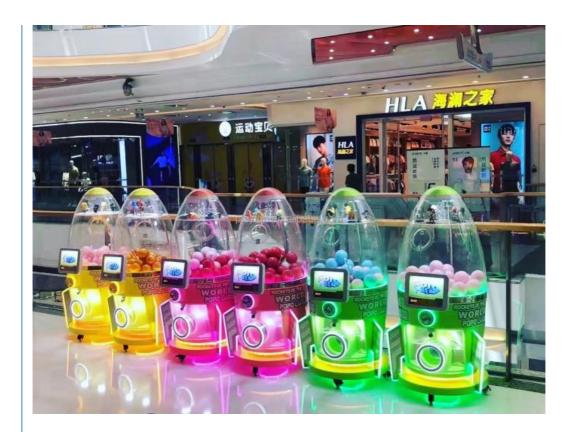

#### Capsule vending machine gachapon vending machine capsule toys machine for sales

Product Name Capsule vending machine

Size 670\*640\*1480mm

Weight 65KG

Player 1 player

Voltage 110V/220V

Material Metal+Plastic

Suitable for Amusement Game Center, shopping mall, park

Language English -Chinese

Functure out 10-12cm capsule ball

Warranty 12 Months/Lifetime Maintenance

**VIEW MORE** 

CONTACT US

HOME

**Recommend Products** 