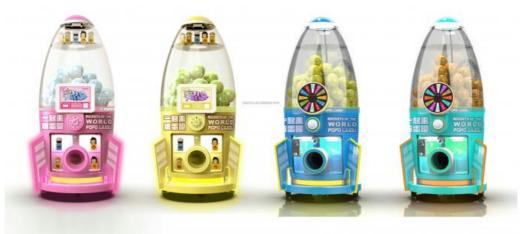

## **Product Specification**

Type: Doll Machine
Age: >3 Years
Is\_customized: Yes
Plug Type: EU Plug

Name: Capsule Vending Machine

• Size: 670\*640\*1480mm

• Color: Pink, Green, Yellow, Blue

Material: Metal + Plastic

#### Capsule vending machine gachapon vending machine capsule toys machine for sales

Product Name Capsule vending machine

Size 670\*640\*1480mm

Weight 65KG

Player 1 player

Voltage 110V/220V

Material Metal+Plastic

Suitable for Amusement Game Center, shopping mall, park

Language English -Chinese

Functure out 10-12cm capsule ball

Warranty 12 Months/Lifetime Maintenance

**VIEW MORE** 

CONTACT US

HOME

**Recommend Products** 