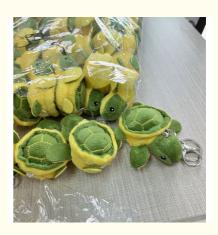

## More Images

### 3" toys plush toys for claw machine 7" cheap dolls for sales

Product Name plush toys

Size 3 inch, 7 inch, 8 inch
Package 3 inch one bag 40pcs
Design many design optinal

Material plush

Suitable for Amusement Game Center, shopping mall, park