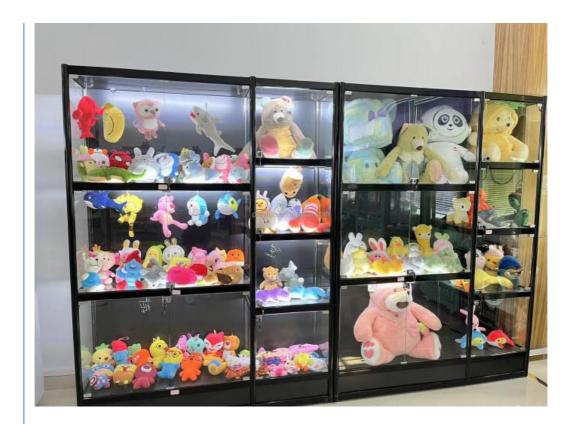

## More Images

### 3" toys plush toys for claw machine 7" cheap dolls for sales

Product Name plush toys

Size 3 inch, 7 inch, 8 inch
Package 3 inch one bag 40pcs
Design many design optinal

Material plush

Suitable for Amusement Game Center, shopping mall, park