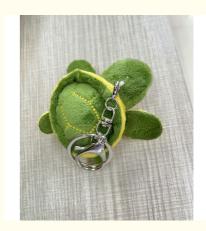

# 3" Toys Plush Toys for Claw Machine 7" Cheap Dolls for Sales

### 3" toys plush toys for claw machine 7" cheap dolls for sales

Product Name plush toys

Size 3 inch, 7 inch, 8 inch
Package 3 inch one bag 40pcs
Design many design optinal

Material plush

Suitable for Amusement Game Center, shopping mall, park