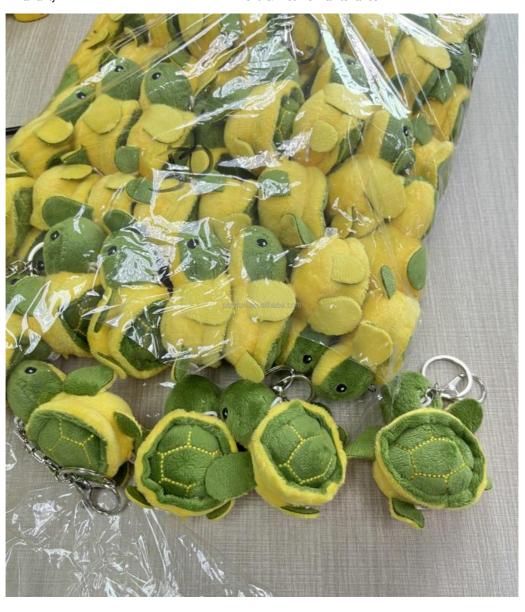

## More Images

### 3" toys plush toys for claw machine 7" cheap dolls for sales

Product Name plush toys

Size 3 inch, 7 inch, 8 inch
Package 3 inch one bag 40pcs
Design many design optinal

Material plush

Suitable for Amusement Game Center, shopping mall, park