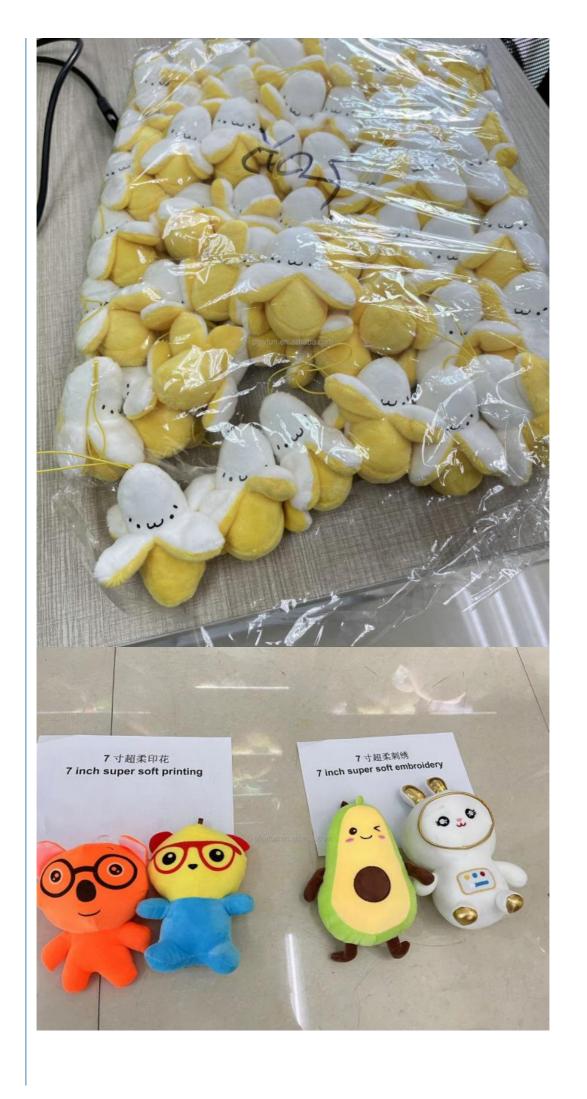

## More Images

### 3" toys plush toys for claw machine 7" cheap dolls for sales

Product Name plush toys

Size 3 inch, 7 inch, 8 inch
Package 3 inch one bag 40pcs
Design many design optinal

Material plush

Suitable for Amusement Game Center, shopping mall, park