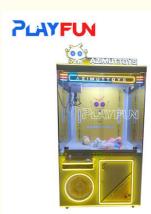

# PlayFun High Quality Coin Operated Games XxI 30 Cm Big Claw Machine Doll Catching Game Gift for Kids

### **Product Specification**

Type: Coin OperatedAge: >8 YearsIs\_customized: Yes

• Plug Type: US PLUG

Product Name: Xxl 30 Cm Big Claw Machine

Voltage: AC110V-220V-50Hz

Material: Metal+acrylic+plastic+wood

#### PRODUCT PARAMETERS PLAYFUN Playfun Games Co.,LTD XxI 30 cm big claw machine **Product Name** AC110V-220V-50Hz Voltage Material Metal+acrylic+plastic+wood Suitable for **Amusement Game Center** Language English -China-other MOQ 12 Months/Lifetime Maintenance Warranty Quality Hight quality Color Picture