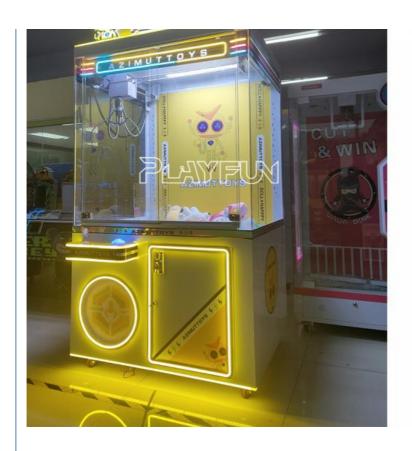

# PlayFun High Quality Coin Operated Games XxI 30 Cm Big Claw Machine Doll Catching Game Gift for Kids

# **Products Description**

PlayFun High Quality Coin Operated Games XxI 30 Cm Big Claw Machine Doll Catching Game Gift for Kids