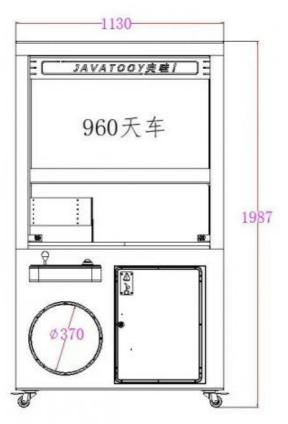

### **Product Specification**

Type: Coin OperatedAge: >8 YearsIs\_customized: Yes

• Plug Type: US PLUG

Product Name: Xxl 30 Cm Big Claw Machine

Voltage: AC110V-220V-50Hz

Material: Metal+acrylic+plastic+wood

Language: English -China-otherSuitable For: Amusement Game Center

• MOQ: 1

• Warranty: 12 Months/Lifetime Maintenance

Quality: Hight QualityColor: PicturePlayer: 1

Port: Huangpu/Nansha

#### PRODUCT PARAMETERS PLAYFUN Playfun Games Co.,LTD XxI 30 cm big claw machine **Product Name** AC110V-220V-50Hz Voltage Material Metal+acrylic+plastic+wood Suitable for **Amusement Game Center** Language English -China-other MOQ 12 Months/Lifetime Maintenance Warranty Quality Hight quality Color Picture