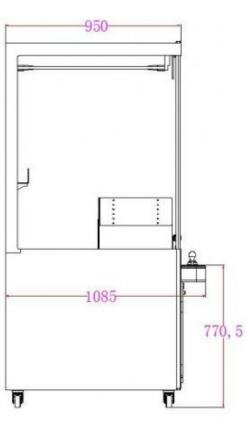

### **Product Specification**

Type: Coin OperatedAge: >8 YearsIs\_customized: Yes

• Plug Type: US PLUG

Product Name: Xxl 30 Cm Big Claw Machine

Voltage: AC110V-220V-50Hz

Material: Metal+acrylic+plastic+wood

Language: English -China-otherSuitable For: Amusement Game Center

• MOQ: 1

• Warranty: 12 Months/Lifetime Maintenance

Quality: Hight QualityColor: PicturePlayer: 1

Port: Huangpu/Nansha

#### PRODUCT PARAMETERS PLAYFUN Playfun Games Co.,LTD XxI 30 cm big claw machine **Product Name** AC110V-220V-50Hz Voltage Material Metal+acrylic+plastic+wood Suitable for **Amusement Game Center** Language English -China-other MOQ 12 Months/Lifetime Maintenance Warranty Quality Hight quality Color Picture