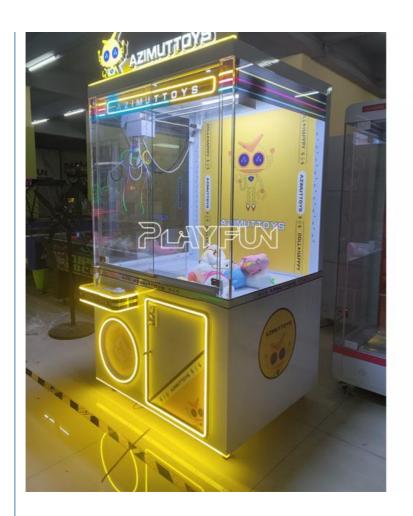

# PlayFun High Quality Coin Operated Games XxI 30 Cm Big Claw Machine Doll Catching Game Gift for Kids

### **Product Specification**

Type: Coin OperatedAge: >8 YearsIs\_customized: Yes

• Plug Type: US PLUG

Product Name: Xxl 30 Cm Big Claw Machine

Voltage: AC110V-220V-50Hz

Material: Metal+acrylic+plastic+wood

# **Products Description**

PlayFun High Quality Coin Operated Games XxI 30 Cm Big Claw Machine Doll Catching Game Gift for Kids

#### PRODUCT PARAMETERS PLAYFUN Playfun Games Co.,LTD XxI 30 cm big claw machine **Product Name** AC110V-220V-50Hz Voltage Material Metal+acrylic+plastic+wood Suitable for **Amusement Game Center** Language English -China-other MOQ 12 Months/Lifetime Maintenance Warranty Quality Hight quality Color Picture