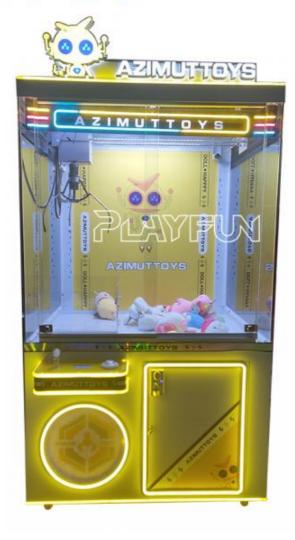

# PlayFun High Quality Coin Operated Games XxI 30 Cm Big Claw Machine Doll Catching Game Gift for Kids

### **Product Specification**

Type: Coin OperatedAge: >8 YearsIs\_customized: Yes

• Plug Type: US PLUG

Product Name: Xxl 30 Cm Big Claw Machine

Voltage: AC110V-220V-50Hz

Material: Metal+acrylic+plastic+wood

# **Products Description**

PlayFun High Quality Coin Operated Games XxI 30 Cm Big Claw Machine Doll Catching Game Gift for Kids

#### PRODUCT PARAMETERS PLAYFUN Playfun Games Co.,LTD XxI 30 cm big claw machine **Product Name** AC110V-220V-50Hz Voltage Material Metal+acrylic+plastic+wood Suitable for **Amusement Game Center** Language English -China-other MOQ 12 Months/Lifetime Maintenance Warranty Quality Hight quality Color Picture