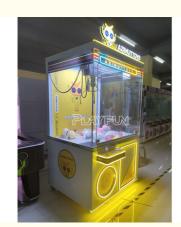

# PlayFun High Quality Coin Operated Games XxI 30 Cm Big Claw Machine Doll Catching Game Gift for Kids

### **Product Specification**

Type: Coin OperatedAge: >8 YearsIs\_customized: Yes

• Plug Type: US PLUG

Product Name: Xxl 30 Cm Big Claw Machine

Voltage: AC110V-220V-50Hz

Material: Metal+acrylic+plastic+wood

#### PRODUCT PARAMETERS PLAYFUN Playfun Games Co.,LTD XxI 30 cm big claw machine **Product Name** AC110V-220V-50Hz Voltage Material Metal+acrylic+plastic+wood Suitable for **Amusement Game Center** Language English -China-other MOQ 12 Months/Lifetime Maintenance Warranty Quality Hight quality Color Picture