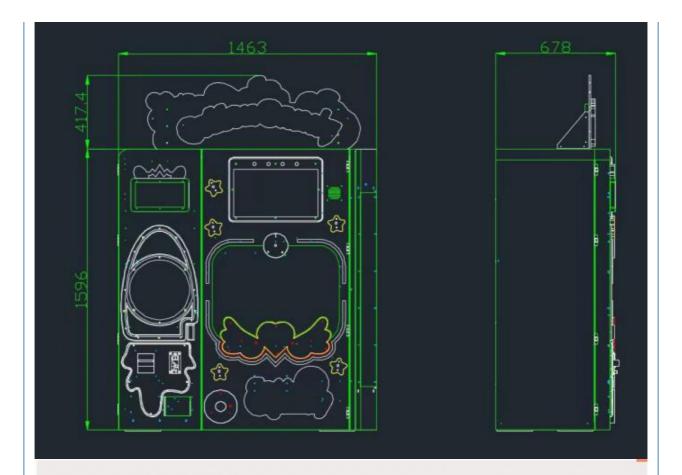

#### **Product Specification**

Condition: NewBrand Name: PlayFun

Place Of Origin: Guangdong, ChinaVoltage: 110V/220V~240V

Power: 2500Weight: 300 KGWarranty: 1 Year

Application Fields: Commercial Catering, Snack Food Factory

Raw Material: Sugar

Output Product Name: Cotton CandyKey Selling Points: High Productivity

Name: Cotton Candy Automatic Vending Machine

Voltage: AC110V-220V-50Hz

• Power: 2500W

Suitable For:
 Amusement Game Center

### **Products Description**

PlayFun Custom Commercial Multi-Language Easy to operate Touch Screen Fully Automatic Cotton Candy Vending Machine Robot

1.device power 2500W 2 .Make 24 colors of marshmallows 3 .ordinary flower type marshmallow production time is 60 seconds, complex flower type 120 seconds 4. The furnace head adopts the latest water-cooled cooling to increase the life of the furnace head 5. The fastest normal production of a single pattern can reach 40 seconds 6.Background support can debug pattern size 7.furnace head speed up to 5000 rpm wire out faster 8.furnace head motor with high life brushless motor running up to 20,000 hours 9.humidified water pump using a high life brushless motor running up to 20,000 hours 10. This device supports foreign card payment, WeChat payment, coinage, paper money payment 11. The robot arm adopts 4-axis linkage control