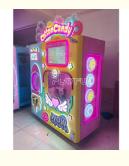

# PlayFun Custom Commercial Multi-Language Easy to Operate Touch Screen Fully Automatic Cotton Candy Vending Machine Robot

### **Products Description**

PlayFun Custom Commercial Multi-Language Easy to operate Touch Screen Fully Automatic Cotton Candy Vending Machine Robot

1.device power 2500W 2 .Make 24 colors of marshmallows 3 .ordinary flower type marshmallow production time is 60 seconds, complex flower type 120 seconds 4. The furnace head adopts the latest water-cooled cooling to increase the life of the furnace head 5. The fastest normal production of a single pattern can reach 40 seconds 6.Background support can debug pattern size 7.furnace head speed up to 5000 rpm wire out faster 8.furnace head motor with high life brushless motor running up to 20,000 hours 9.humidified water pump using a high life brushless motor running up to 20,000 hours 10. This device supports foreign card payment, WeChat payment, coinage, paper money payment 11. The robot arm adopts 4-axis linkage control