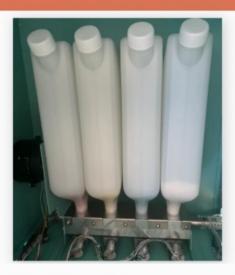

## Sugar feeding device

## advantage

+++++++++

- · It is conveyed by screwing sugar churn
- The sugar can stand up to 15 days
- Makes the transportation of sugar more smooth and stable
- Effectively avoid the occurrence of caramelization phenomenon
- To a large extent, the failure rate of the marshmallow machine in the process of use is reduced