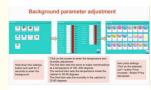

## **Background parameter adjustment**

Hold down the settings button and wait for 3 seconds to enter the background Click on the screen to enter the temperature and humidity adjustment

The first item sets the stove to make marshmallows at a temperature of 180 -400 degrees

The second item sets the temperature inside the cabinet to 30-50 degrees

The third item sets the humidity in the cabinet to 20-80 degrees

Item price settings Click on the selected suit + button Price Increase - Button Price decreases