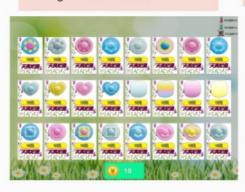

### **Products Description**

PlayFun Custom Commercial Multi-Language Easy to operate Touch Screen Fully Automatic Cotton Candy Vending Machine Robot

1.device power 2500W 2 .Make 24 colors of marshmallows 3 .ordinary flower type marshmallow production time is 60 seconds, complex flower type 120 seconds 4. The furnace head adopts the latest water-cooled cooling to increase the life of the furnace head 5. The fastest normal production of a single pattern can reach 40 seconds 6.Background support can debug pattern size 7.furnace head speed up to 5000 rpm wire out faster 8.furnace head motor with high life brushless motor running up to 20,000 hours 9.humidified water pump using a high life brushless motor running up to 20,000 hours 10. This device supports foreign card payment, WeChat payment, coinage, paper money payment 11. The robot arm adopts 4-axis linkage control