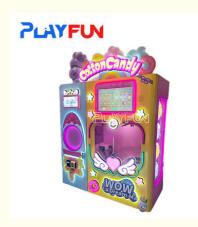

# PlayFun Custom Commercial Multi-Language Easy to Operate Touch Screen Fully Automatic Cotton Candy Vending Machine Robot

### **Products Description**

PlayFun Custom Commercial Multi-Language Easy to operate Touch Screen Fully Automatic Cotton Candy Vending Machine Robot

1.device power 2500W 2 .Make 24 colors of marshmallows 3 .ordinary flower type marshmallow production time is 60 seconds, complex flower type 120 seconds 4. The furnace head adopts the latest water-cooled cooling to increase the life of the furnace head 5. The fastest normal production of a single pattern can reach 40 seconds 6.Background support can debug pattern size 7.furnace head speed up to 5000 rpm wire out faster 8.furnace head motor with high life brushless motor running up to 20,000 hours 9.humidified water pump using a high life brushless motor running up to 20,000 hours 10. This device supports foreign card payment, WeChat payment, coinage, paper money payment 11. The robot arm adopts 4-axis linkage control