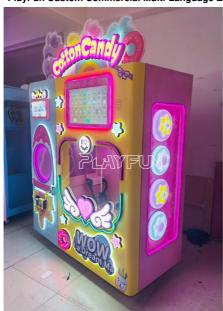

# PlayFun Custom Commercial Multi-Language Easy to Operate Touch Screen Fully Automatic Cotton Candy Vending Machine Robot

### **Products Description**

PlayFun Custom Commercial Multi-Language Easy to operate Touch Screen Fully Automatic Cotton Candy Vending Machine Robot

1.device power 2500W 2 .Make 24 colors of marshmallows 3 .ordinary flower type marshmallow production time is 60 seconds, complex flower type 120 seconds 4. The furnace head adopts the latest water-cooled cooling to increase the life of the furnace head 5. The fastest normal production of a single pattern can reach 40 seconds 6.Background support can debug pattern size 7.furnace head speed up to 5000 rpm wire out faster 8.furnace head motor with high life brushless motor running up to 20,000 hours 9.humidified water pump using a high life brushless motor running up to 20,000 hours 10. This device supports foreign card payment, WeChat payment, coinage, paper money payment 11. The robot arm adopts 4-axis linkage control