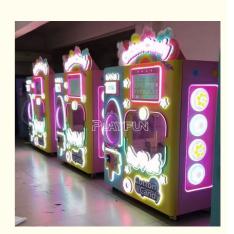

en Fully Automatic Cotton Candy Vending Machine Robot

#### **Basic Information**

• Price: CN¥35,373.03/pieces 1-10 pieces

Packaging Details:
 1.Bubble Pack + Wallpaper + Stretch Films
 2.Bubble Pack + Wallpaper + Stretch Films+

wooden frame

3.Bubble Pack + Wallpaper + Stretch Films+

wooden case

• Supply Ability: 100 Piece/Pieces per Month



#### **Product Specification**

Condition: NewBrand Name: PlayFun

Place Of Origin: Guangdong, ChinaVoltage: 110V/220V~240V

Power: 2500Weight: 300 KGWarranty: 1 Year

Application Fields: Commercial Catering, Snack Food Factory

Raw Material: Sugar

Output Product Name: Cotton CandyKey Selling Points: High Productivity

Name: Cotton Candy Automatic Vending Machine

Voltage: AC110V-220V-50Hz

• Power: 2500W

Suitable For:
 Amusement Game Center



#### More Images









### **Products Description**

PlayFun Custom Commercial Multi-Language Easy to operate Touch Screen Fully Automatic Cotton Candy Vending Machine Robot



1.device power 2500W 2 .Make 24 colors of marshmallows 3 .ordinary flower type marshmallow production time is 60 seconds, complex flower type 120 seconds 4. The furnace head adopts the latest water-cooled cooling to increase the life of the furnace head 5. The fastest normal production of a single pattern can reach 40 seconds 6.Background support can debug pattern size 7.furnace head speed up to 5000 rpm wire out faster 8.furnace head motor with high life brushless motor running up to 20,000 hours 9.humidified water pump using a high life brushless motor running up to 20,000 hours 10. This device supports forei