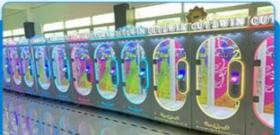

# PlayFun Custom Commercial Multi-Language Easy to Operate Touch Screen Fully Automatic Cotton Candy Vending Machine Robot

### **Products Description**

PlayFun Custom Commercial Multi-Language Easy to operate Touch Screen Fully Automatic Cotton Candy Vending Machine Robot

1.device power 2500W 2 .Make 24 colors of marshmallows 3 .ordinary flower type marshmallow production time is 60 seconds, complex flower type 120 seconds 4. The furnace head adopts the latest water-cooled cooling to increase the life of the furnace head 5. The fastest normal production of a single pattern can reach 40 seconds 6.Background support can debug pattern size 7.furnace head speed up to 5000 rpm wire out faster 8.furnace head motor with high life brushless motor running up to 20,000 hours 9.humidified water pump using a high life brushless motor running up to 20,000 hours 10. This device supports foreign card payment, WeChat payment, coinage, paper money payment 11. The robot arm adopts 4-axis linkage control