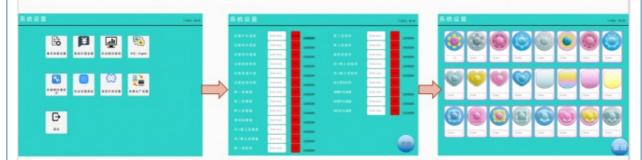

## **Background parameter adjustment**

Hold down the settings button and wait for 3 seconds to enter the background Click on the screen to enter the temperature and humidity adjustment

The first item sets the stove to make marshmallows at a temperature of 180 -400 degrees

The second item sets the temperature inside the cabinet to 30-50 degrees

The third item sets the humidity in the cabinet to 20-80 degrees

Item price settings Click on the selected suit + button Price Increase - Button Price decreases