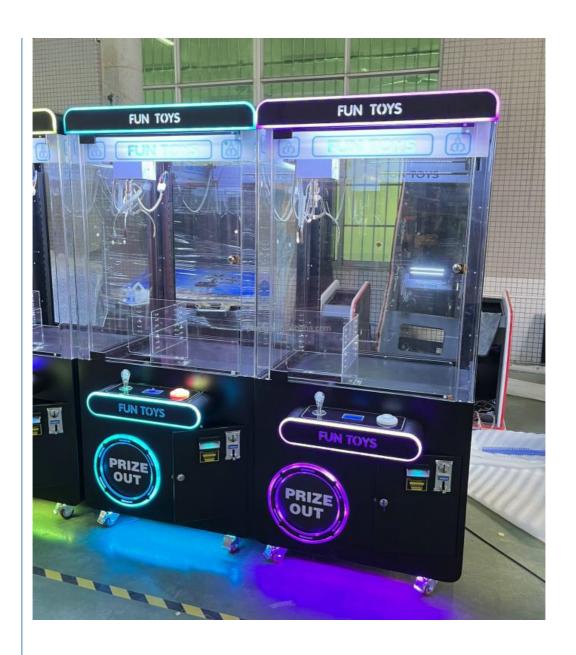

#### More Images

Material:

#### **Product Specification**

Type: Crane Machine
Age: >6 Years
Is\_customized: Yes
Plug Type: EU Plug
Product Name: Fun Toys

• Size: W850\*D870\*H1900mm

Weight: 110kgs
Voltage: 110V/220V
Power: 350W
Color: Black

#### Brazil customized claw machine Doll claw Machine Plush Toy Claw Crane Machine

Product Name Fun toys

Size 850\*870\*1900mm

weight 110kg

Voltage AC110V-220V

Material Metal+acrylic+glass

Suitable for Amusement Game Center