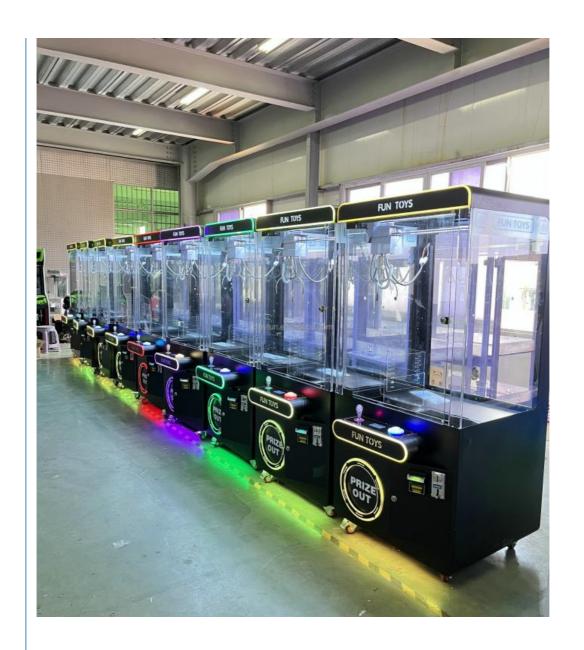

.07/pieces 10-49 pieces

#### PLAYFUN



#### **Product Specification**

Type: Crane Machine
Age: >6 Years
Is\_customized: Yes
Plug Type: EU Plug
Product Name: Fun Toys

• Size: W850\*D870\*H1900mm

Weight: 110kgs
Voltage: 110V/220V
Power: 350W
Color: Black

Product Type:
 Doll Claw Machine

MOQ: 10 Units

• Warranty: 12 Months/Lifetime Maintenance

Metal+Plastic



#### More Images

Material:









# **Products Description**

#### PRODUCT PARAMETERS

Playfun Games Co.,LTD



#### Brazil customized claw machine Doll claw Machine Plush Toy Claw Crane Machine

Product Name Fun toys

Size 850\*870\*1900mm

weight 110kg

Voltage AC110V-220V

Material Metal+acrylic+glass

Suitable for Amusement Game Center

Language English -Chinese

Color black

Warranty 12 Months/Lifetime Maintenance











**VIEW MORE** 

**CONTACT US** 

**HOME** 

**Recommend Products** 

RELATED PRODUCTS

Playfun Games Co.,LTD

PLAYFUN

Company Profile

#### **COMPANY PROFILE**

Playfun Games Co.,LTD







ABOUT US

*<* **OUR TEAM** 

As a premium manufacturer and developer of claw machines,car racing,shooting,redemption,kiddie rides,Playfun games never give up to innovate our designs and improve our quality and service. Playfun is a worldwide supplier of amusement market,More than 10 thousands claw machines we have offered to our clients in 2022,meanwhile,our products have been offered to more over 100 countries and helped our clients expand their market with a increase 20% per year in last 2 years. We offer one stop solution from part kits,game cabinet,assemble products to technical training if y