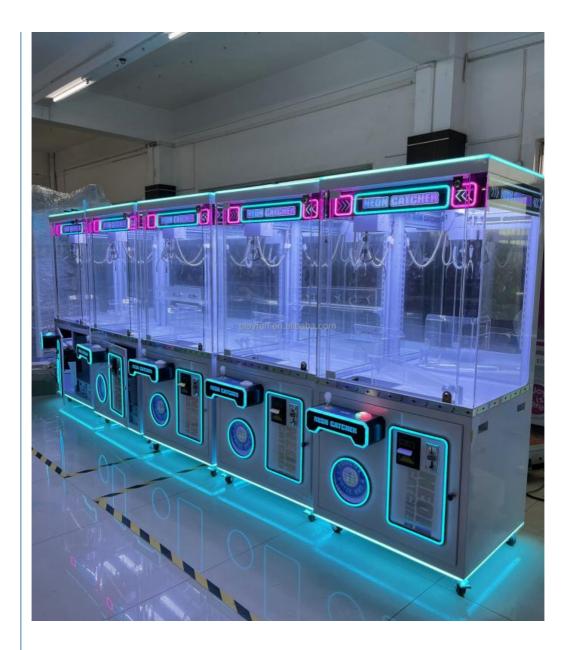

pieces 10-49 pieces

#### PLAYFUN



#### **Product Specification**

Type: Crane Machine
Age: >6 Years
Is\_customized: Yes
Plug Type: EU Plug
Product Name: Fun Toys

• Size: W850\*D870\*H1900mm

Weight: 110kgs
Voltage: 110V/220V
Power: 350W
Color: Black

Product Type:
 Doll Claw Machine

MOQ: 10 Units

• Warranty: 12 Months/Lifetime Maintenance

Metal+Plastic



#### More Images

Material:









# **Products Description**

#### PRODUCT PARAMETERS

Playfun Games Co.,LTD



#### Brazil customized claw machine Doll claw Machine Plush Toy Claw Crane Machine

Product Name Fun toys

Size 850\*870\*1900mm

weight 110kg

Voltage AC110V-220V

Material Metal+acrylic+glass

Suitable for Amusement Game Center

Language English -Chinese

Color black

Warranty 12 Months/Lifetime Maintenance











**VIEW MORE** 

**CONTACT US** 

**HOME** 

**Recommend Products** 

RELATED PRODUCTS

Playfun Games Co.,LTD

PLAYFUN

Company Profile

#### **COMPANY PROFILE**

Playfun Games Co.,LTD







ABOUT US

*<* **OUR TEAM** 

As a premium manufacturer and developer of claw machines,car racing,shooting,redemption,kiddie rides,Playfun games never give up to innovate our designs and improve our quality and service. Playfun is a worldwide supplier of amusement market,More than 10 thousands claw machines we have offered to our clients in 2022,meanwhile,our products have been offered to more over 100 countries and helped our clients expand their market with a increase 20% per year in last 2 years. We offer one stop solution from part kits,game cabinet,assemble products to technical training if you h