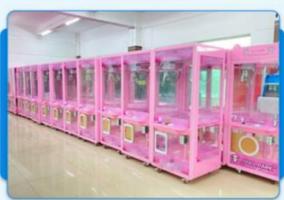

#### More Images

Material:

#### Brazil customized claw machine Doll claw Machine Plush Toy Claw Crane Machine

Product Name Fun toys

Size 850\*870\*1900mm

weight 110kg

Voltage AC110V-220V

Material Metal+acrylic+glass

Suitable for Amusement Game Center