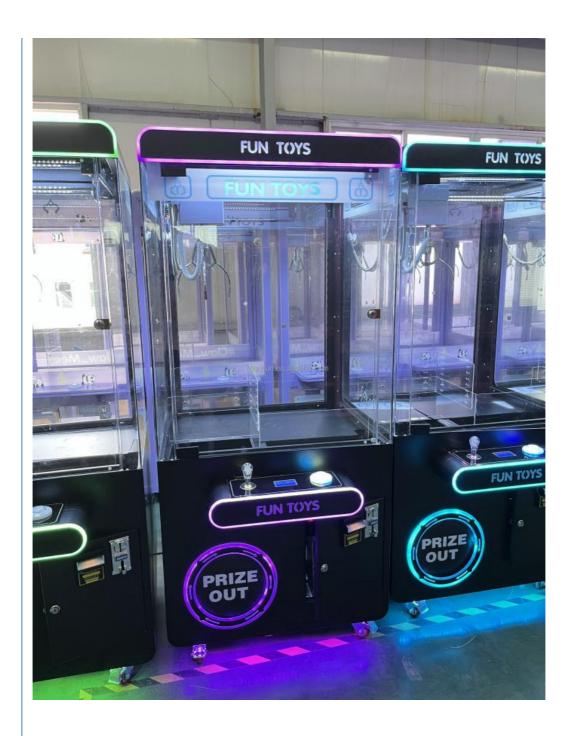

# Brazil Customized Claw Machine Doll Claw Machine Plush Toy Claw Crane Machine

#### **Product Specification**

Type: Crane Machine
Age: >6 Years
Is\_customized: Yes
Plug Type: EU Plug
Product Name: Fun Toys

• Size: W850\*D870\*H1900mm

Weight: 110kgs
Voltage: 110V/220V
Power: 350W
Color: Black

#### Brazil customized claw machine Doll claw Machine Plush Toy Claw Crane Machine

Product Name Fun toys

Size 850\*870\*1900mm

weight 110kg

Voltage AC110V-220V

Material Metal+acrylic+glass

Suitable for Amusement Game Center