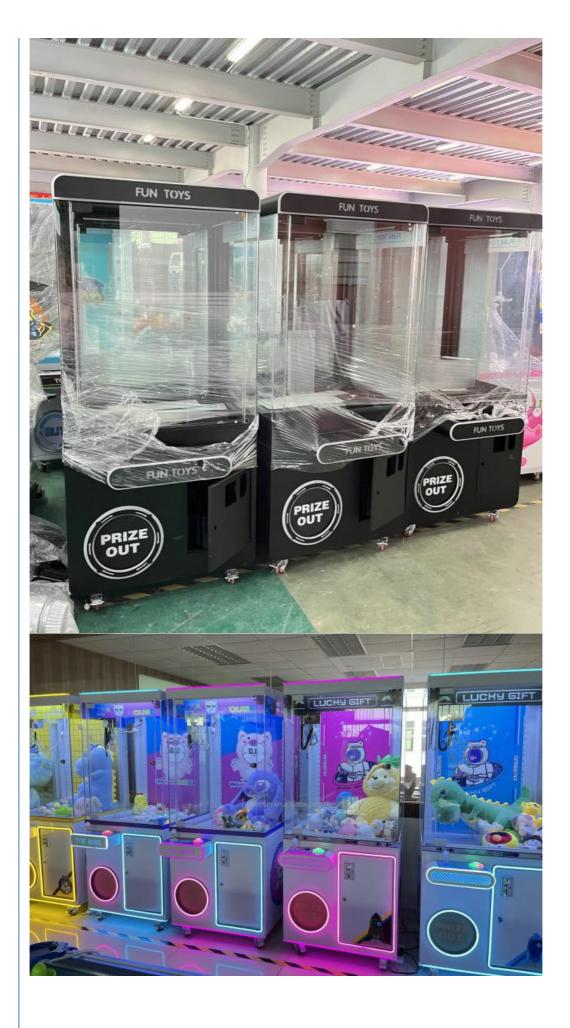

7/pieces 10-49 pieces

#### PLAYFUN



#### **Product Specification**

Type: Crane Machine
Age: >6 Years
Is\_customized: Yes
Plug Type: EU Plug
Product Name: Fun Toys

• Size: W850\*D870\*H1900mm

Weight: 110kgs
Voltage: 110V/220V
Power: 350W
Color: Black

Product Type:
 Doll Claw Machine

MOQ: 10 Units

• Warranty: 12 Months/Lifetime Maintenance

Metal+Plastic



#### More Images

Material:









# **Products Description**

#### PRODUCT PARAMETERS

Playfun Games Co.,LTD



#### Brazil customized claw machine Doll claw Machine Plush Toy Claw Crane Machine

Product Name Fun toys

Size 850\*870\*1900mm

weight 110kg

Voltage AC110V-220V

Material Metal+acrylic+glass

Suitable for Amusement Game Center

Language English -Chinese

Color black

Warranty 12 Months/Lifetime Maintenance











**VIEW MORE** 

**CONTACT US** 

**HOME** 

**Recommend Products** 

RELATED PRODUCTS

Playfun Games Co.,LTD

PLAYFUN

Company Profile

#### **COMPANY PROFILE**

Playfun Games Co.,LTD







ABOUT US

*<* **OUR TEAM** 

As a premium manufacturer and developer of claw machines,car racing,shooting,redemption,kiddie rides,Playfun games never give up to innovate our designs and improve our quality and service. Playfun is a worldwide supplier of amusement market,More than 10 thousands claw machines we have offered to our clients in 2022,meanwhile,our products have been offered to more over 100 countries and helped our clients expand their market with a increase 20% per year in last 2 years. We offer one stop solution from part kits,game cabinet,assemble products to technical training if you