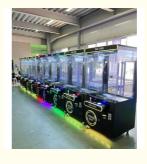

#### More Images

Material:

#### Brazil customized claw machine Doll claw Machine Plush Toy Claw Crane Machine

Product Name Fun toys

Size 850\*870\*1900mm

weight 110kg

Voltage AC110V-220V

Material Metal+acrylic+glass

Suitable for Amusement Game Center