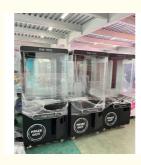

#### More Images

Material:

#### Brazil customized claw machine Doll claw Machine Plush Toy Claw Crane Machine

Product Name Fun toys

Size 850\*870\*1900mm

weight 110kg

Voltage AC110V-220V

Material Metal+acrylic+glass

Suitable for Amusement Game Center