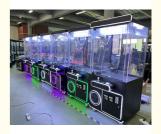

#### More Images

Material:

#### Brazil customized claw machine Doll claw Machine Plush Toy Claw Crane Machine

Product Name Fun toys

Size 850\*870\*1900mm

weight 110kg

Voltage AC110V-220V

Material Metal+acrylic+glass

Suitable for Amusement Game Center