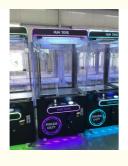

#### More Images

Material:

#### Brazil customized claw machine Doll claw Machine Plush Toy Claw Crane Machine

Product Name Fun toys

Size 850\*870\*1900mm

weight 110kg

Voltage AC110V-220V

Material Metal+acrylic+glass

Suitable for Amusement Game Center