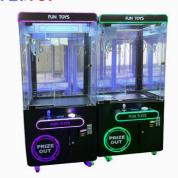

#### More Images

Material:

#### Brazil customized claw machine Doll claw Machine Plush Toy Claw Crane Machine

Product Name Fun toys

Size 850\*870\*1900mm

weight 110kg

Voltage AC110V-220V

Material Metal+acrylic+glass

Suitable for Amusement Game Center