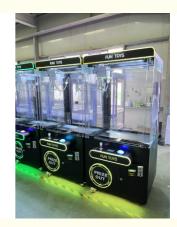

#### More Images

Material:

#### Brazil customized claw machine Doll claw Machine Plush Toy Claw Crane Machine

Product Name Fun toys

Size 850\*870\*1900mm

weight 110kg

Voltage AC110V-220V

Material Metal+acrylic+glass

Suitable for Amusement Game Center