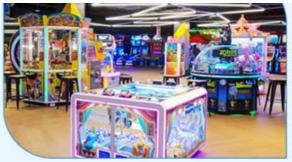

#### Human claw machine real person claw machine amusement park claw machine

Product Name Human claw machine

Size 3000\*3000\*3000mm

weight 300kg

Voltage AC110V-220V

Material Metal frame

Suitable for Amusement Game Center

Language English -Chinese

Color metal color, can do as customer design

Warranty 12 Months/Lifetime Maintenance

**VIEW MORE** 

**CONTACT US** 

**HOME** 

**Recommend Products** 

RELATED PRODUCTS