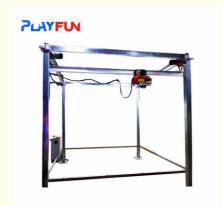

#### Human claw machine real person claw machine amusement park claw machine

Product Name Human claw machine

Size 3000\*3000\*3000mm

weight 300kg

Voltage AC110V-220V

Material Metal frame

Suitable for Amusement Game Center

Language English -Chinese

Color metal color, can do as customer design

Warranty 12 Months/Lifetime Maintenance

**VIEW MORE** 

**CONTACT US** 

**HOME** 

**Recommend Products** 

RELATED PRODUCTS