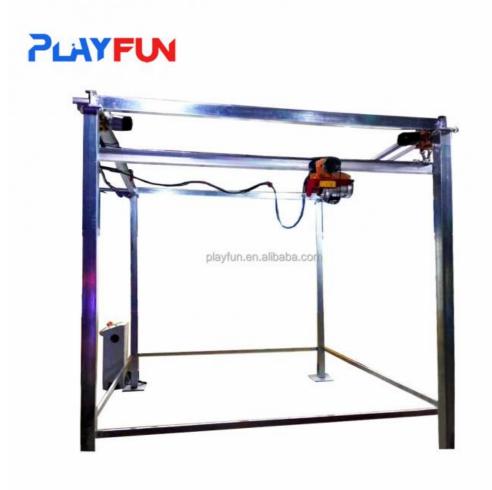

# Human Claw Machine Real Person Claw Machine Amusement Park Claw Machine

#### Human claw machine real person claw machine amusement park claw machine

Product Name Human claw machine

Size 3000\*3000\*3000mm

weight 300kg

Voltage AC110V-220V

Material Metal frame

Suitable for Amusement Game Center