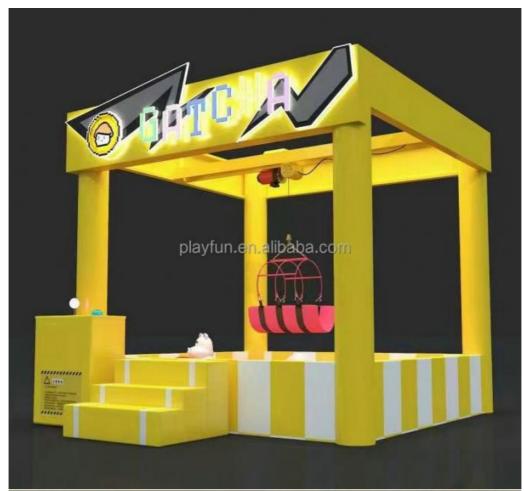

# Human Claw Machine Real Person Claw Machine Amusement Park Claw Machine

#### Human claw machine real person claw machine amusement park claw machine

Product Name Human claw machine

Size 3000\*3000\*3000mm

weight 300kg

Voltage AC110V-220V

Material Metal frame

Suitable for Amusement Game Center