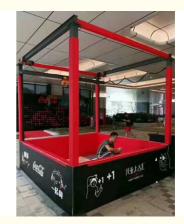

#### More Images

#### Human claw machine real person claw machine amusement park claw machine

Product Name Human claw machine

Size 3000\*3000\*3000mm

weight 300kg

Voltage AC110V-220V

Material Metal frame

Suitable for Amusement Game Center