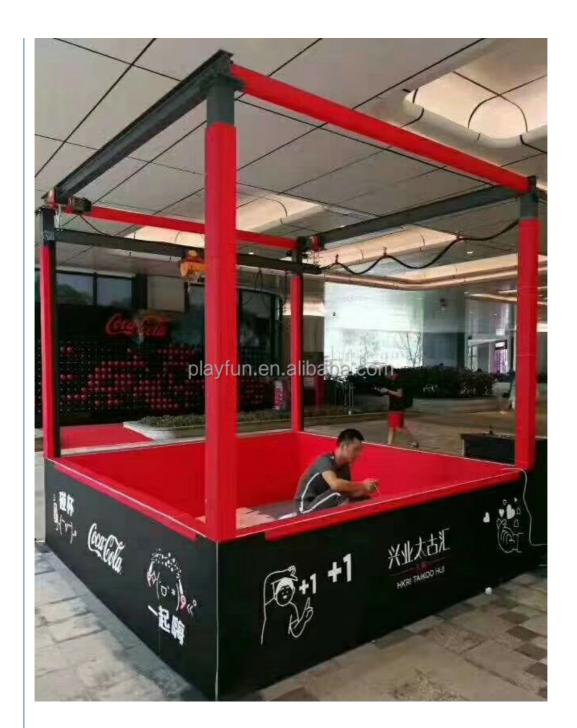

# Human Claw Machine Real Person Claw Machine Amusement Park Claw Machine

#### Human claw machine real person claw machine amusement park claw machine

Product Name Human claw machine

Size 3000\*3000\*3000mm

weight 300kg

Voltage AC110V-220V

Material Metal frame

Suitable for Amusement Game Center