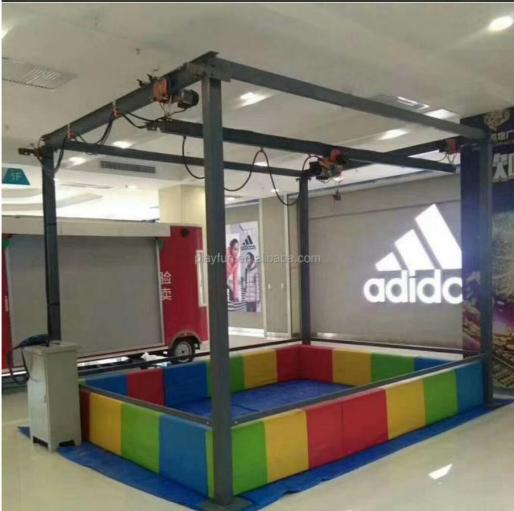

# Human Claw Machine Real Person Claw Machine Amusement Park Claw Machine

#### Human claw machine real person claw machine amusement park claw machine

Product Name Human claw machine

Size 3000\*3000\*3000mm

weight 300kg

Voltage AC110V-220V

Material Metal frame

Suitable for Amusement Game Center