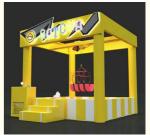

# Human Claw Machine Real Person Claw Machine Amusement Park Claw Machine

#### Human claw machine real person claw machine amusement park claw machine

Product Name Human claw machine

Size 3000\*3000\*3000mm

weight 300kg

Voltage AC110V-220V

Material Metal frame

Suitable for Amusement Game Center