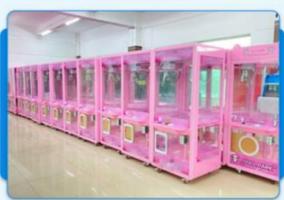

#### More Images

#### Human claw machine real person claw machine amusement park claw machine

Product Name Human claw machine

Size 3000\*3000\*3000mm

weight 300kg

Voltage AC110V-220V

Material Metal frame

Suitable for Amusement Game Center