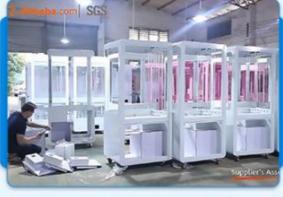

#### More Images

#### Human claw machine real person claw machine amusement park claw machine

Product Name Human claw machine

Size 3000\*3000\*3000mm

weight 300kg

Voltage AC110V-220V

Material Metal frame

Suitable for Amusement Game Center