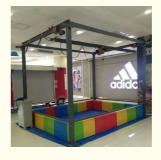

# Human Claw Machine Real Person Claw Machine Amusement Park Claw Machine

#### Human claw machine real person claw machine amusement park claw machine

Product Name Human claw machine

Size 3000\*3000\*3000mm

weight 300kg

Voltage AC110V-220V

Material Metal frame

Suitable for Amusement Game Center