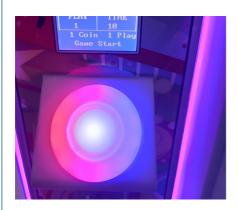

: Candy Claw Machine
Size: 630\*715\*2150
Weight: 120 Kg

Material: Metal+acrylic+plastic+wood
 Suitable For: Amusement Game Center
 Language: English - China-other

• MOQ: 1

• Warranty: 12 Months/Lifetime Maintenance

Quality: Hight Quality Port: Guangzhou



#### More Images



PLAYFUN



### **Products Description**

2023 newest arcade coin game machine prize games coin operated game machine candy claw crane prize machines mini vending candy arcdae games



# 3 games to play

# How to play:

- 1. Insert coins waiting game start
- 2. Challenge 10 seconds to presses the button
- A: If successful the gift door opens to take out gift
- B: If failed long press the button to cut the rope
- B1: If rope broken, door is opened to take out gift
- B2: Challenge failed get tickets reward











#### PRODUCT PARAMETERS PLAYFUN Playfun Games Co.,LTD **Product Name** candy claw machine Size 630\*715\*2150mm 120kg weight AC110V-220V-50Hz Voltage Material Metal+acrylic+plastic+wood Suitable for Amusement Game Center English -China-other Language MOQ 12 Months/Lifetime Maintenance Warranty

VIEW MORE CONTACT US HOME

**Recommend Products** 



**Company Profile** 

#### **COMPANY PROFILE**

Playfun Games Co.,LTD







ABOUT US

*<* **OUR TEAM** 

As a premium manufacturer and developer of claw machines,car racing,shooting,redemption,kiddie rides,Playfun games never give up to innovate our designs and improve our quality and service. Playfun is a worldwide supplier of amusement market,More than 10 thousands claw machines we have offered to our clients in 2022,meanwhile,our products h