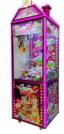

# Coin Operated Game Machine Candy Claw Crane Prize Machines Mini Vending Candy Arcdae Games

#### **Product Specification**

Type: Coin Pusher
Age: >6 Years
Is\_customized: Yes
Plug Type: US PLUG

Product Name: Candy Claw Machine
Size: 630\*715\*2150
Weight: 120 Kg

Material: Metal+acrylic+plastic+wood
 Suitable For: Amusement Game Center
 Language: English - China-other

### **Products Description**

2023 newest arcade coin game machine prize games coin operated game machine candy claw crane prize machines mini vending candy arcdae games