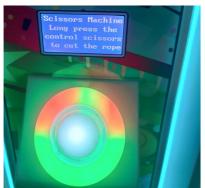

# 3 games to play

# How to play:

- 1. Insert coins waiting game start
- 2. Challenge 10 seconds to presses the button
- A: If successful the gift door opens to take out gift
- B: If failed long press the button to cut the rope
- B1: If rope broken, door is opened to take out gift
- B2: Challenge failed get tickets reward