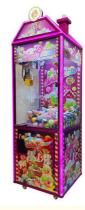

# Coin Operated Game Machine Candy Claw Crane Prize Machines Mini Vending Candy Arcdae Games

#### **Product Specification**

Type: Coin Pusher
Age: >6 Years
Is\_customized: Yes
Plug Type: US PLUG

Product Name: Candy Claw Machine
Size: 630\*715\*2150
Weight: 120 Kg

Material: Metal+acrylic+plastic+wood
 Suitable For: Amusement Game Center
 Language: English - China-other

### **Products Description**

2023 newest arcade coin game machine prize games coin operated game machine candy claw crane prize machines mini vending candy arcdae games