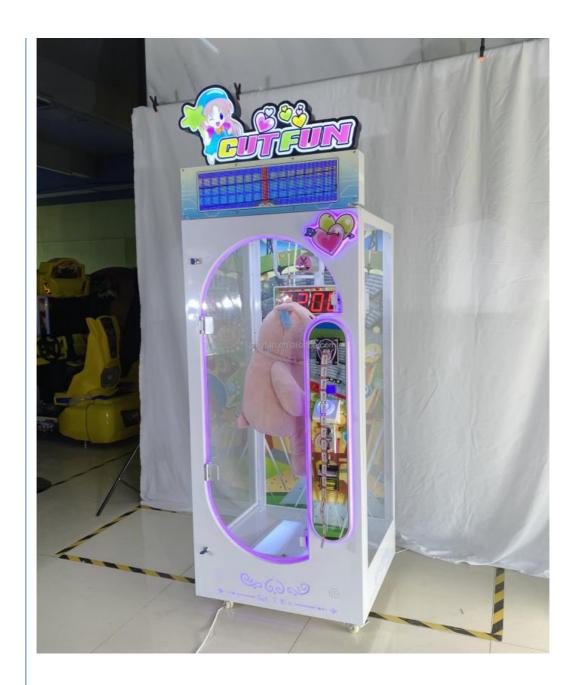

# Hot Cut Fun Prize Machine 10 Seconds Challenge Skill Gift Machine Cut Yr Prize Arcade Machine

#### **Product Specification**

Type: Crane MachineAge: >6 Years

Is\_customized: Yes
Plug Type: EU Plug
Product Name: Cut Fun
Material: Metal+Plastic

• Size: W820\*D720\*H2270mm

Weight: 150kgs
Voltage: 110V/220V
Power: 350W
Color: White

## Hot Cut fun prize machine 10 seconds challenge skill gift machine Cut Yr Prize arcade machine

Product Name Cut fun

Size 820\*720\*2270mm

1. Insert coins/notes to start the game, 3 2 1 GO 2. Challenge 10 seconds, press the button, if successful,

the glass door will open, take your gift!

How to Play

3. If challenge fails, has a chance for cutting gift, long press

the button to cut the rope, rope broke, door opens,

congratulations, you win the gift!

4. If cut missing, challenge failed, you can get tickets

rewards.

weight 150kg

Voltage AC110V-220V

Material Metal+acrylic+glass

Suitable for Amusement Game Center

Language English -Chinese

Color white or customized color