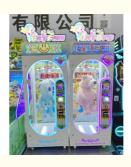

# Hot Cut Fun Prize Machine 10 Seconds Challenge Skill Gift Machine Cut Yr Prize Arcade Machine

## Hot Cut fun prize machine 10 seconds challenge skill gift machine Cut Yr Prize arcade machine

Product Name Cut fun

Size 820\*720\*2270mm

1. Insert coins/notes to start the game, 3 2 1 GO 2. Challenge 10 seconds, press the button, if successful,

the glass door will open, take your gift!

How to Play

3. If challenge fails, has a chance for cutting gift, long press

the button to cut the rope, rope broke, door opens,

congratulations, you win the gift!

4. If cut missing, challenge failed, you can get tickets

rewards.

weight 150kg

Voltage AC110V-220V

Material Metal+acrylic+glass

Suitable for Amusement Game Center

Language English -Chinese

Color white or customized color