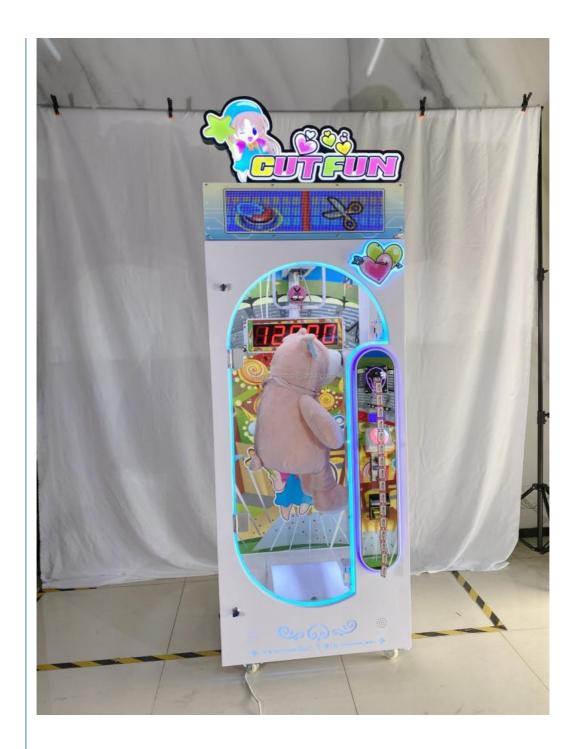

## Hot Cut fun prize machine 10 seconds challenge skill gift machine Cut Yr Prize arcade machine

Product Name Cut fun

Size 820\*720\*2270mm

1. Insert coins/notes to start the game, 3 2 1 GO 2. Challenge 10 seconds, press the button, if successful,

the glass door will open, take your gift!

How to Play

3. If challenge fails, has a chance for cutting gift, long press

the button to cut the rope, rope broke, door opens,

congratulations, you win the gift!

4. If cut missing, challenge failed, you can get tickets

rewards.

weight 150kg

Voltage AC110V-220V

Material Metal+acrylic+glass

Suitable for Amusement Game Center

Language English -Chinese

Color white or customized color