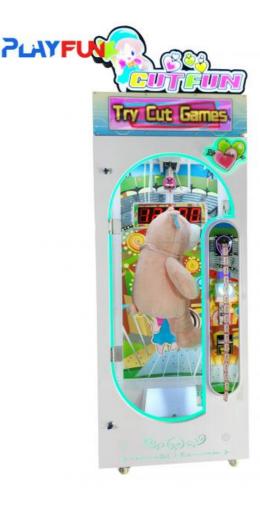

## Hot Cut fun prize machine 10 seconds challenge skill gift machine Cut Yr Prize arcade machine

Product Name Cut fun

Size 820\*720\*2270mm

1. Insert coins/notes to start the game, 3 2 1 GO 2. Challenge 10 seconds, press the button, if successful,

the glass door will open, take your gift!

How to Play

3. If challenge fails, has a chance for cutting gift, long press

the button to cut the rope, rope broke, door opens,

congratulations, you win the gift!

4. If cut missing, challenge failed, you can get tickets

rewards.

weight 150kg

Voltage AC110V-220V

Material Metal+acrylic+glass

Suitable for Amusement Game Center

Language English -Chinese

Color white or customized color