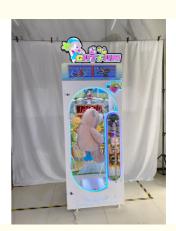

# Hot Cut Fun Prize Machine 10 Seconds Challenge Skill Gift Machine Cut Yr Prize Arcade Machine

## Hot Cut fun prize machine 10 seconds challenge skill gift machine Cut Yr Prize arcade machine

Product Name Cut fun

Size 820\*720\*2270mm

1. Insert coins/notes to start the game, 3 2 1 GO 2. Challenge 10 seconds, press the button, if successful,

the glass door will open, take your gift!

How to Play

3. If challenge fails, has a chance for cutting gift, long press

the button to cut the rope, rope broke, door opens,

congratulations, you win the gift!

4. If cut missing, challenge failed, you can get tickets

rewards.

weight 150kg

Voltage AC110V-220V

Material Metal+acrylic+glass

Suitable for Amusement Game Center

Language English -Chinese

Color white or customized color