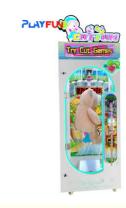

# Hot Cut Fun Prize Machine 10 Seconds Challenge Skill Gift Machine Cut Yr Prize Arcade Machine

## Hot Cut fun prize machine 10 seconds challenge skill gift machine Cut Yr Prize arcade machine

Product Name Cut fun

Size 820\*720\*2270mm

1. Insert coins/notes to start the game, 3 2 1 GO 2. Challenge 10 seconds, press the button, if successful,

the glass door will open, take your gift!

How to Play

3. If challenge fails, has a chance for cutting gift, long press

the button to cut the rope, rope broke, door opens,

congratulations, you win the gift!

4. If cut missing, challenge failed, you can get tickets

rewards.

weight 150kg

Voltage AC110V-220V

Material Metal+acrylic+glass

Suitable for Amusement Game Center

Language English -Chinese

Color white or customized color