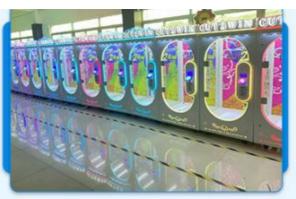

# Hot Cut Fun Prize Machine 10 Seconds Challenge Skill Gift Machine Cut Yr Prize Arcade Machine

## Hot Cut fun prize machine 10 seconds challenge skill gift machine Cut Yr Prize arcade machine

Product Name Cut fun

Size 820\*720\*2270mm

1. Insert coins/notes to start the game, 3 2 1 GO 2. Challenge 10 seconds, press the button, if successful,

the glass door will open, take your gift!

How to Play

3. If challenge fails, has a chance for cutting gift, long press

the button to cut the rope, rope broke, door opens,

congratulations, you win the gift!

4. If cut missing, challenge failed, you can get tickets

rewards.

weight 150kg

Voltage AC110V-220V

Material Metal+acrylic+glass

Suitable for Amusement Game Center

Language English -Chinese

Color white or customized color