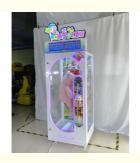

# Hot Cut Fun Prize Machine 10 Seconds Challenge Skill Gift Machine Cut Yr Prize Arcade Machine

## Hot Cut fun prize machine 10 seconds challenge skill gift machine Cut Yr Prize arcade machine

Product Name Cut fun

Size 820\*720\*2270mm

1. Insert coins/notes to start the game, 3 2 1 GO 2. Challenge 10 seconds, press the button, if successful,

the glass door will open, take your gift!

How to Play

3. If challenge fails, has a chance for cutting gift, long press

the button to cut the rope, rope broke, door opens,

congratulations, you win the gift!

4. If cut missing, challenge failed, you can get tickets

rewards.

weight 150kg

Voltage AC110V-220V

Material Metal+acrylic+glass

Suitable for Amusement Game Center

Language English -Chinese

Color white or customized color