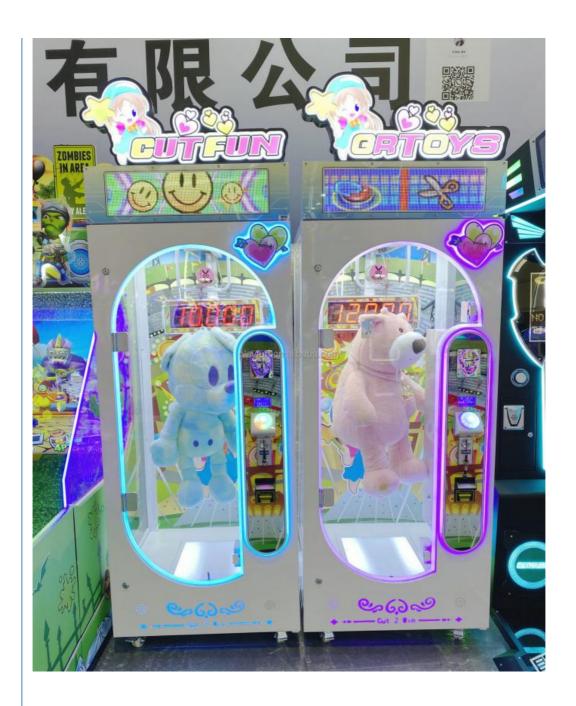

# Hot Cut Fun Prize Machine 10 Seconds Challenge Skill Gift Machine Cut Yr Prize Arcade Machine

#### **Product Specification**

Type: Crane MachineAge: >6 Years

Is\_customized: Yes
Plug Type: EU Plug
Product Name: Cut Fun
Material: Metal+Plastic

• Size: W820\*D720\*H2270mm

Weight: 150kgs
Voltage: 110V/220V
Power: 350W
Color: White

## Hot Cut fun prize machine 10 seconds challenge skill gift machine Cut Yr Prize arcade machine

Product Name Cut fun

Size 820\*720\*2270mm

1. Insert coins/notes to start the game, 3 2 1 GO 2. Challenge 10 seconds, press the button, if successful,

the glass door will open, take your gift!

How to Play

3. If challenge fails, has a chance for cutting gift, long press

the button to cut the rope, rope broke, door opens,

congratulations, you win the gift!

4. If cut missing, challenge failed, you can get tickets

rewards.

weight 150kg

Voltage AC110V-220V

Material Metal+acrylic+glass

Suitable for Amusement Game Center

Language English -Chinese

Color white or customized color