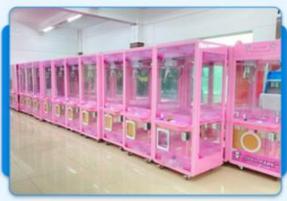

#### More Images

## Hot Cut fun prize machine 10 seconds challenge skill gift machine Cut Yr Prize arcade machine

Product Name Cut fun

Size 820\*720\*2270mm

1. Insert coins/notes to start the game, 3 2 1 GO 2. Challenge 10 seconds, press the button, if successful,