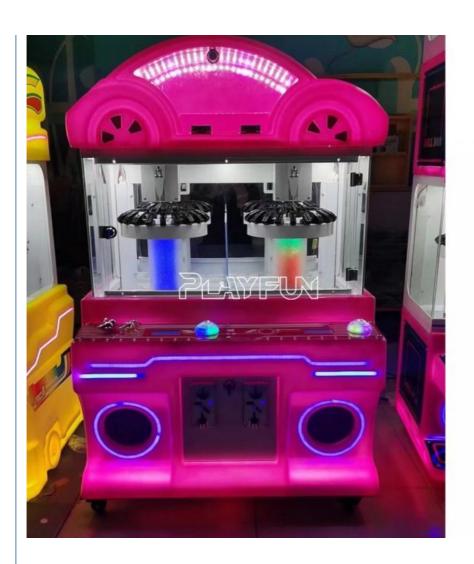

ement Park Coin Operated Game Small Toy Mini Claw Clip Clamp Prize Gift Vending Arcade Machine

#### **Basic Information**

• Place of Origin: Guangdong, China

Brand Name: PlayfunModel Number: PLY-93

• Price: CN¥4,088.96/pieces 1-20 pieces





#### **Product Specification**

Type: Claw Machine
Age: >6 Years
Is\_customized: Yes
Plug Type: US PLUG

Product Name: Mini Claw Gift Machine
 Voltage: AC110V-220V-50Hz

Material: Metal+acrylic+plastic+wood
 Suitable For: Amusement Game Center
 Language: English -China-other

• MOQ: 1

• Warranty: 12 Months/Lifetime Maintenance

Quality: High QualityColor: PicturePlayer: 1 Player



#### More Images









## **Products Description**

PlayFun Cheap Amusement Park Coin Operated Game Mini Claw and Clip Clamp Prize Gift Vending Arcade Machine















## PRODUCT PARAMETERS

#### Playfun Games Co.,LTD

Product Name Mini claw gift machine

Voltage AC110V-220V-50Hz

Material Metal+acrylic+plastic+wood

Suitable for Amusement Game Center

Language English -China-other

MOQ

Warranty 12 Months/Lifetime Maintenance

VIEW MORE CONTACT US HOME

**Recommend Products** 

## **RELATED PRODUCTS**

Playfun Games Co.,LTD

**Company Profile** 

## COMPANY PROFILE

Playfun Games Co.,LTD





ABOUT US

*< OUR TEAM* 

As a premium manufacturer and developer of claw machines, car racing, shooting, redemption, kiddie rides, Playfun games never give up to innovate our designs and improve our quality and service. Playfun is a worldwide supplier of amusement market, More than 10 thousands claw machines we have offered to our clients in 2022, meanwhi