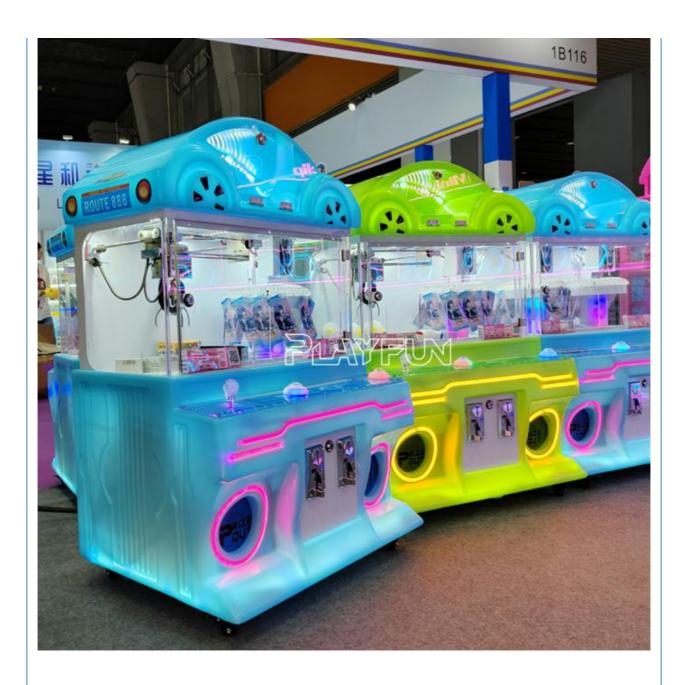

## **Products Description**

PlayFun Cheap Amusement Park Coin Operated Game Mini Claw and Clip Clamp Prize Gift Vending Arcade Machine

## PRODUCT PARAMETERS

#### Playfun Games Co.,LTD

Product Name Mini claw gift machine

Voltage AC110V-220V-50Hz

Material Metal+acrylic+plastic+wood

Suitable for Amusement Game Center

Language English -China-other

MOQ

Warranty 12 Months/Lifetime Maintenance