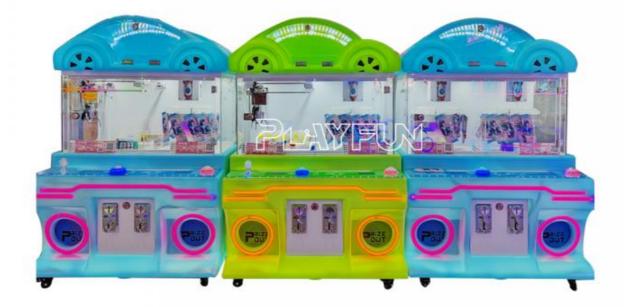

usement Park Coin Operated Game Small Toy Mini Claw Clip Clamp Prize Gift Vending Arcade Machine

#### **Basic Information**

• Place of Origin: Guangdong, China

Brand Name: PlayfunModel Number: PLY-93

• Price: CN¥4,088.96/pieces 1-20 pieces





#### **Product Specification**

Type: Claw Machine
Age: >6 Years
Is\_customized: Yes
Plug Type: US PLUG

Product Name: Mini Claw Gift Machine
 Voltage: AC110V-220V-50Hz

Material: Metal+acrylic+plastic+wood
 Suitable For: Amusement Game Center
 Language: English -China-other

• MOQ: 1

• Warranty: 12 Months/Lifetime Maintenance

Quality: High QualityColor: PicturePlayer: 1 Player



#### More Images









## **Products Description**

PlayFun Cheap Amusement Park Coin Operated Game Mini Claw and Clip Clamp Prize Gift Vending Arcade Machine















## PRODUCT PARAMETERS

#### Playfun Games Co.,LTD

Product Name Mini claw gift machine

Voltage AC110V-220V-50Hz

Material Metal+acrylic+plastic+wood

Suitable for Amusement Game Center

Language English -China-other

MOQ

Warranty 12 Months/Lifetime Maintenance

VIEW MORE CONTACT US HOME

**Recommend Products** 

## **RELATED PRODUCTS**

Playfun Games Co.,LTD

**Company Profile** 

## COMPANY PROFILE

Playfun Games Co.,LTD





ABOUT US

*< OUR TEAM* 

As a premium manufacturer and developer of claw machines, car racing, shooting, redemption, kiddie rides, Playfun games never give up to innovate our designs and improve our quality and service. Playfun is a worldwide supplier of amusement market, More than 10 thousands claw machines we have offered to our clients in 2022, meanw