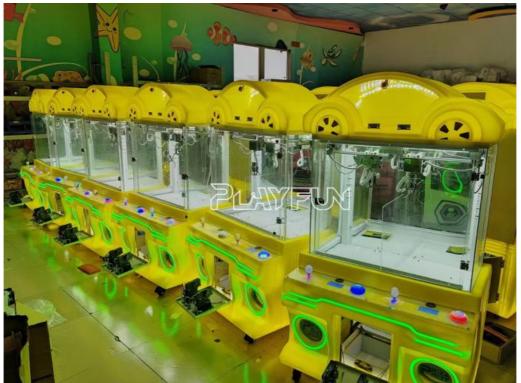

Park Coin Operated Game Small Toy Mini Claw Clip Clamp Prize Gift Vending Arcade Machine

#### **Basic Information**

• Place of Origin: Guangdong, China

Brand Name: PlayfunModel Number: PLY-93

• Price: CN¥4,088.96/pieces 1-20 pieces





#### **Product Specification**

Type: Claw Machine
Age: >6 Years
Is\_customized: Yes
Plug Type: US PLUG

Product Name: Mini Claw Gift Machine
 Voltage: AC110V-220V-50Hz

Material: Metal+acrylic+plastic+wood
 Suitable For: Amusement Game Center
 Language: English -China-other

• MOQ: 1

• Warranty: 12 Months/Lifetime Maintenance

Quality: High QualityColor: PicturePlayer: 1 Player



#### More Images









## **Products Description**

PlayFun Cheap Amusement Park Coin Operated Game Mini Claw and Clip Clamp Prize Gift Vending Arcade Machine















## PRODUCT PARAMETERS

#### Playfun Games Co.,LTD

Product Name Mini claw gift machine

Voltage AC110V-220V-50Hz

Material Metal+acrylic+plastic+wood

Suitable for Amusement Game Center

Language English -China-other

MOQ

Warranty 12 Months/Lifetime Maintenance

VIEW MORE CONTACT US HOME

**Recommend Products** 

## **RELATED PRODUCTS**

Playfun Games Co.,LTD

**Company Profile** 

## COMPANY PROFILE

Playfun Games Co.,LTD





ABOUT US

*< OUR TEAM* 

As a premium manufacturer and developer of claw machines, car racing, shooting, redemption, kiddie rides, Playfun games never give up to innovate our designs and improve our quality and service. Playfun is a worldwide supplier of amusement market, More than 10 thousands claw machines we have offered to our clients in 2022, meanwhile, ou