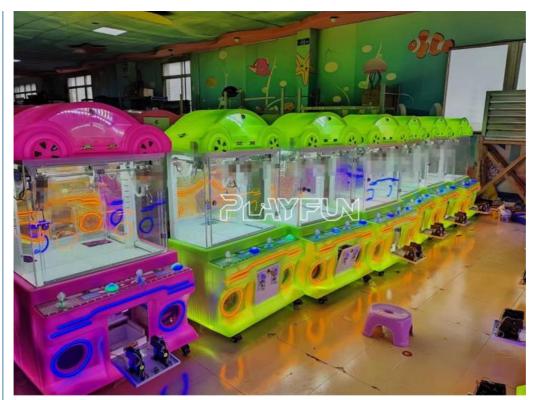

t Park Coin Operated Game Small Toy Mini Claw Clip Clamp Prize Gift Vending Arcade Machine

#### **Basic Information**

• Place of Origin: Guangdong, China

Brand Name: PlayfunModel Number: PLY-93

• Price: CN¥4,088.96/pieces 1-20 pieces





#### **Product Specification**

Type: Claw Machine
Age: >6 Years
Is\_customized: Yes
Plug Type: US PLUG

Product Name: Mini Claw Gift Machine
 Voltage: AC110V-220V-50Hz

Material: Metal+acrylic+plastic+wood
 Suitable For: Amusement Game Center
 Language: English -China-other

• MOQ: 1

• Warranty: 12 Months/Lifetime Maintenance

Quality: High QualityColor: PicturePlayer: 1 Player



#### More Images









## **Products Description**

PlayFun Cheap Amusement Park Coin Operated Game Mini Claw and Clip Clamp Prize Gift Vending Arcade Machine















## PRODUCT PARAMETERS

#### Playfun Games Co.,LTD

Product Name Mini claw gift machine

Voltage AC110V-220V-50Hz

Material Metal+acrylic+plastic+wood

Suitable for Amusement Game Center

Language English -China-other

MOQ

Warranty 12 Months/Lifetime Maintenance

VIEW MORE CONTACT US HOME

**Recommend Products** 

## **RELATED PRODUCTS**

Playfun Games Co.,LTD

**Company Profile** 

## COMPANY PROFILE

Playfun Games Co.,LTD





ABOUT US

*< OUR TEAM* 

As a premium manufacturer and developer of claw machines, car racing, shooting, redemption, kiddie rides, Playfun games never give up to innovate our designs and improve our quality and service. Playfun is a worldwide supplier of amusement market, More than 10 thousands claw machines we have offered to our clients in 2022, meanwhile,