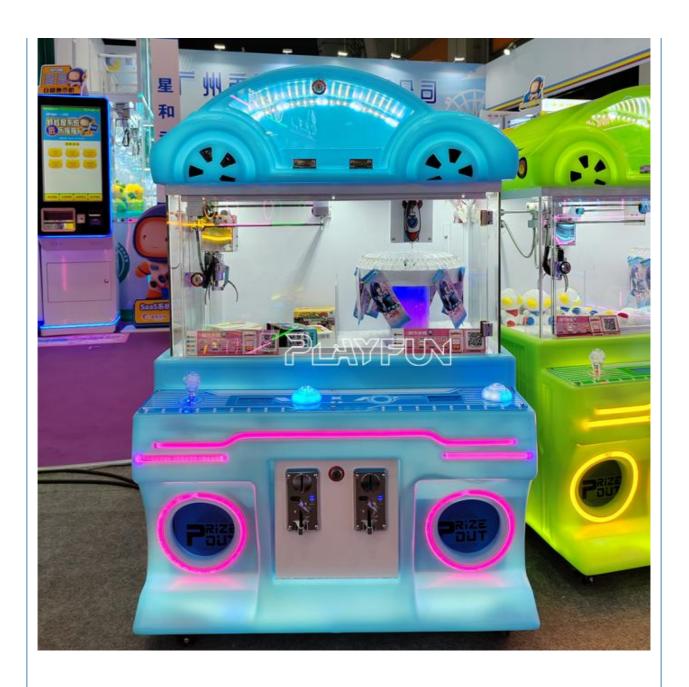

## **Products Description**

PlayFun Cheap Amusement Park Coin Operated Game Mini Claw and Clip Clamp Prize Gift Vending Arcade Machine

## PRODUCT PARAMETERS

#### Playfun Games Co.,LTD

Product Name Mini claw gift machine

Voltage AC110V-220V-50Hz

Material Metal+acrylic+plastic+wood

Suitable for Amusement Game Center

Language English -China-other

MOQ

Warranty 12 Months/Lifetime Maintenance