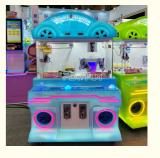

# PlayFun Cheap Amusement Park Coin Operated Game Small Toy Mini Claw Clip Clamp Prize Gift Vending Arcade Machine

#### **Basic Information**

• Place of Origin: Guangdong, China

Brand Name: PlayfunModel Number: PLY-93

• Price: CN¥4,088.96/pieces 1-20 pieces





#### **Product Specification**

Type: Claw Machine
Age: >6 Years
Is\_customized: Yes
Plug Type: US PLUG

Product Name: Mini Claw Gift Machine
 Voltage: AC110V-220V-50Hz

Material: Metal+acrylic+plastic+wood
 Suitable For: Amusement Game Center
 Language: English -China-other

• MOQ: 1

• Warranty: 12 Months/Lifetime Maintenance

Quality: High QualityColor: PicturePlayer: 1 Player



#### More Images









## **Products Description**

PlayFun Cheap Amusement Park Coin Operated Game Mini Claw and Clip Clamp Prize Gift Vending Arcade Machine















## PRODUCT PARAMETERS

#### Playfun Games Co.,LTD

Product Name Mini claw gift machine

Voltage AC110V-220V-50Hz

Material Metal+acrylic+plastic+wood

Suitable for Amusement Game Center

Language English -China-other

MOQ

Warranty 12 Months/Lifetime Maintenance

VIEW MORE CONTACT US HOME

**Recommend Products** 

## **RELATED PRODUCTS**

Playfun Games Co.,LTD

**Company Profile** 

## COMPANY PROFILE

Playfun Games Co.,LTD





ABOUT US

*< OUR TEAM* 

As a premium manufacturer and developer of claw machines, car racing, shooting, redemption, kiddie rides, Playfun games never give up to innovate our designs and improve our quality and ser