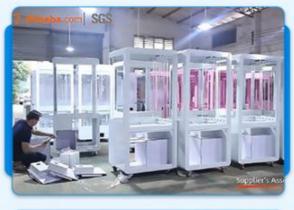

## More Images

#### USA hot claw machine Doll claw Machine Plush Toy Claw Crane Machine

Product Name Leisure games

Size 780\*860\*2100mm

weight 110kg

Voltage AC110V-220V

Material Metal+acrylic+glass

Suitable for Amusement Game Center