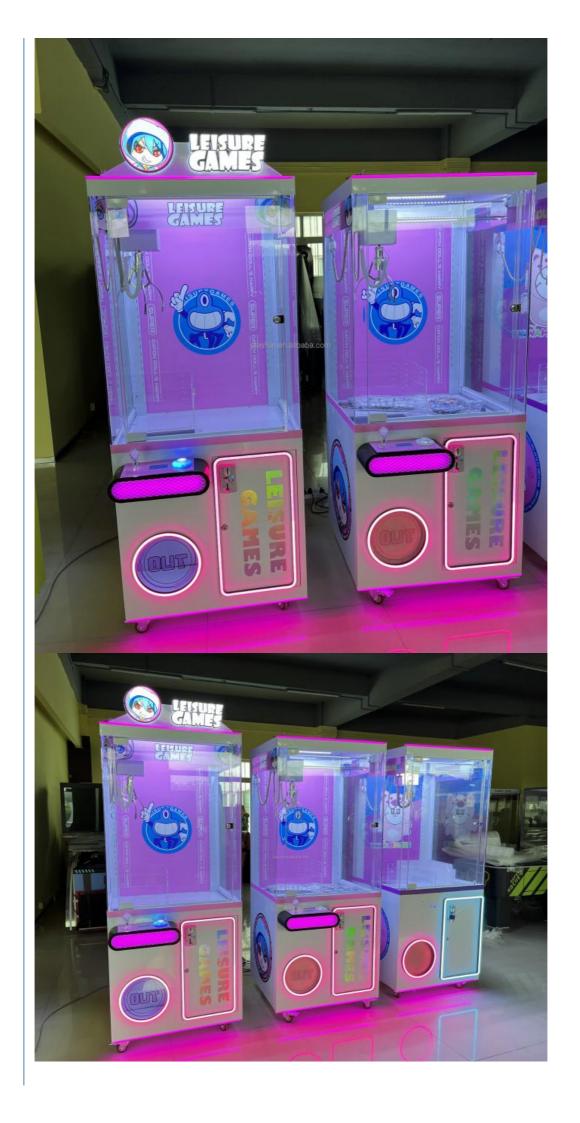

#### **Product Specification**

Type: Crane MachineAge: >6 YearsIs\_customized: Yes

Plug Type: EU PlugProduct Name: Leisure Games

Product Name: Leisure GameMaterial: Metal+Plastic

• Size: W780\*D860\*H2100mm

Weight: 110kgs
 Voltage: 110V/220V
 Power: 350W

Color: Pink, Blue, Yellow

20ft Container: 21 Pieces MOQ: 1set

• Warranty: 12 Months/Lifetime Maintenance

#### USA hot claw machine Doll claw Machine Plush Toy Claw Crane Machine

Product Name Leisure games

Size 780\*860\*2100mm

weight 110kg

Voltage AC110V-220V

Material Metal+acrylic+glass

Suitable for Amusement Game Center

Language English -Chinese
Color pink, yellow, blue

Warranty 12 Months/Lifetime Maintenance

**VIEW MORE** 

**CONTACT US** 

HOME

**Recommend Products** 