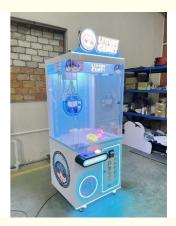

# USA Hot Claw Machine Doll Claw Machine Plush Toy Claw Crane Machine

#### **Basic Information**

• Place of Origin: Guangdong, China

Brand Name: PlayfunModel Number: AF-P28

• Price: CN¥3,335.73/pieces 1-4 pieces



#### **Product Specification**

Type: Crane MachineAge: >6 YearsIs\_customized: Yes

Plug Type: EU PlugProduct Name: Leisure Games

Product Name: Leisure GameMaterial: Metal+Plastic

• Size: W780\*D860\*H2100mm

Weight: 110kgs
 Voltage: 110V/220V
 Power: 350W

Color: Pink, Blue, Yellow

20ft Container: 21 Pieces MOQ: 1set

• Warranty: 12 Months/Lifetime Maintenance



## More Images









## **Products Description**

#### PRODUCT PARAMETERS

Playfun Games Co.,LTD



#### USA hot claw machine Doll claw Machine Plush Toy Claw Crane Machine

Product Name Leisure games

Size 780\*860\*2100mm

weight 110kg

Voltage AC110V-220V

Material Metal+acrylic+glass

Suitable for Amusement Game Center

Language English -Chinese
Color pink, yellow, blue

Warranty 12 Months/Lifetime Maintenance









**VIEW MORE** 

**CONTACT US** 

HOME

**Recommend Products** 

#### **Company Profile**

#### **COMPANY PROFILE**

Playfun Games Co.,LTD







ABOUT US

*<* **OUR TEAM** 

As a premium manufacturer and developer of claw machines,car racing,shooting,redemption,kiddie rides,Playfun games never give up to innovate our designs and improve our quality and service. Play