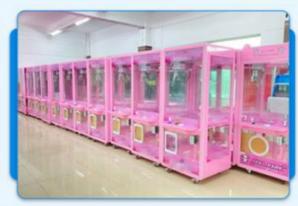

## More Images

#### USA hot claw machine Doll claw Machine Plush Toy Claw Crane Machine

Product Name Leisure games

Size 780\*860\*2100mm

weight 110kg

Voltage AC110V-220V

Material Metal+acrylic+glass

Suitable for Amusement Game Center