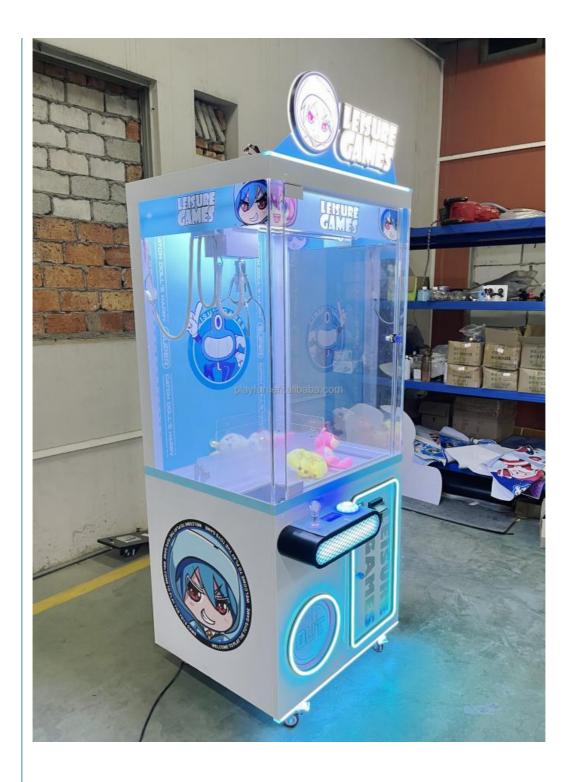

# USA Hot Claw Machine Doll Claw Machine Plush Toy Claw Crane Machine

#### **Product Specification**

Type: Crane MachineAge: >6 YearsIs\_customized: Yes

Plug Type: EU PlugProduct Name: Leisure Games

Product Name: Leisure GameMaterial: Metal+Plastic

• Size: W780\*D860\*H2100mm

#### USA hot claw machine Doll claw Machine Plush Toy Claw Crane Machine

Product Name Leisure games

Size 780\*860\*2100mm

weight 110kg

Voltage AC110V-220V

Material Metal+acrylic+glass

Suitable for Amusement Game Center