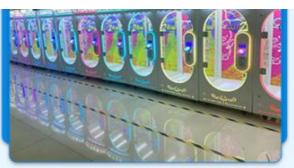

## More Images

#### USA hot claw machine Doll claw Machine Plush Toy Claw Crane Machine

Product Name Leisure games

Size 780\*860\*2100mm

weight 110kg

Voltage AC110V-220V

Material Metal+acrylic+glass

Suitable for Amusement Game Center