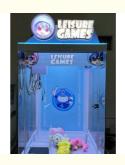

# USA Hot Claw Machine Doll Claw Machine Plush Toy Claw Crane Machine

#### **Product Specification**

Type: Crane MachineAge: >6 YearsIs\_customized: Yes

Plug Type: EU PlugProduct Name: Leisure Games

Product Name: Leisure GameMaterial: Metal+Plastic

• Size: W780\*D860\*H2100mm

#### USA hot claw machine Doll claw Machine Plush Toy Claw Crane Machine

Product Name Leisure games

Size 780\*860\*2100mm

weight 110kg

Voltage AC110V-220V

Material Metal+acrylic+glass

Suitable for Amusement Game Center