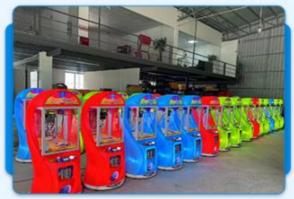

#### USA hot claw machine Doll claw Machine Plush Toy Claw Crane Machine

Product Name Leisure games

Size 780\*860\*2100mm

weight 110kg

Voltage AC110V-220V

Material Metal+acrylic+glass

Suitable for Amusement Game Center

Language English -Chinese
Color pink, yellow, blue

Warranty 12 Months/Lifetime Maintenance

**VIEW MORE** 

**CONTACT US** 

HOME

**Recommend Products** 