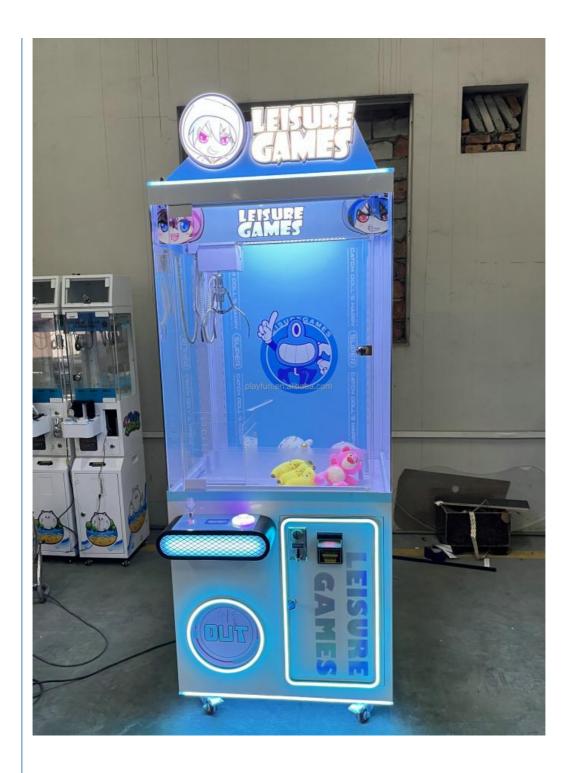

# USA Hot Claw Machine Doll Claw Machine Plush Toy Claw Crane Machine

#### **Product Specification**

Type: Crane MachineAge: >6 YearsIs\_customized: Yes

Plug Type: EU PlugProduct Name: Leisure Games

Product Name: Leisure GameMaterial: Metal+Plastic

• Size: W780\*D860\*H2100mm

#### USA hot claw machine Doll claw Machine Plush Toy Claw Crane Machine

Product Name Leisure games

Size 780\*860\*2100mm

weight 110kg

Voltage AC110V-220V

Material Metal+acrylic+glass

Suitable for Amusement Game Center