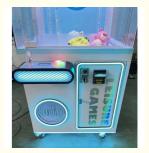

# USA Hot Claw Machine Doll Claw Machine Plush Toy Claw Crane Machine

#### **Product Specification**

Type: Crane MachineAge: >6 YearsIs\_customized: Yes

Plug Type: EU PlugProduct Name: Leisure Games

Product Name: Leisure GameMaterial: Metal+Plastic

• Size: W780\*D860\*H2100mm

#### USA hot claw machine Doll claw Machine Plush Toy Claw Crane Machine

Product Name Leisure games

Size 780\*860\*2100mm

weight 110kg

Voltage AC110V-220V

Material Metal+acrylic+glass

Suitable for Amusement Game Center