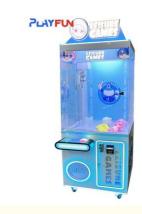

# USA Hot Claw Machine Doll Claw Machine Plush Toy Claw Crane Machine

#### **Product Specification**

Type: Crane MachineAge: >6 YearsIs\_customized: Yes

Plug Type: EU PlugProduct Name: Leisure Games

Product Name: Leisure GameMaterial: Metal+Plastic

• Size: W780\*D860\*H2100mm

#### USA hot claw machine Doll claw Machine Plush Toy Claw Crane Machine

Product Name Leisure games

Size 780\*860\*2100mm

weight 110kg

Voltage AC110V-220V

Material Metal+acrylic+glass

Suitable for Amusement Game Center