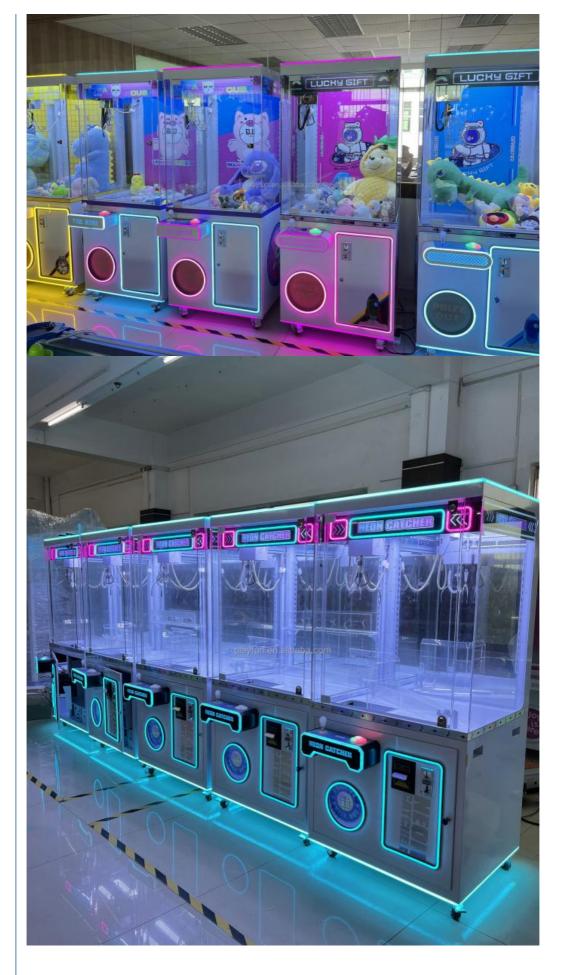

#### **Product Specification**

Type: Crane MachineAge: >6 YearsIs\_customized: Yes

Plug Type: EU PlugProduct Name: Leisure Games

Product Name: Leisure GameMaterial: Metal+Plastic

• Size: W780\*D860\*H2100mm

Weight: 110kgs
 Voltage: 110V/220V
 Power: 350W

Color: Pink, Blue, Yellow

20ft Container: 21 Pieces MOQ: 1set

• Warranty: 12 Months/Lifetime Maintenance



## More Images









## **Products Description**

#### PRODUCT PARAMETERS

Playfun Games Co.,LTD



#### USA hot claw machine Doll claw Machine Plush Toy Claw Crane Machine

Product Name Leisure games

Size 780\*860\*2100mm

weight 110kg

Voltage AC110V-220V

Material Metal+acrylic+glass

Suitable for Amusement Game Center

Language English -Chinese
Color pink, yellow, blue

Warranty 12 Months/Lifetime Maintenance









**VIEW MORE** 

**CONTACT US** 

HOME

**Recommend Products** 

#### **Company Profile**

#### **COMPANY PROFILE**

Playfun Games Co.,LTD







ABOUT US

*<* **OUR TEAM** 

As a premium manufacturer and developer of claw machines,car racing,shooting,redemption,kiddie rides,Playfun games never give up to innovate our designs and improve our quality and service. Playfun is a worldwide supplier of amusement market,More than 10 thousands claw machines we have offered to our clients in 2022,meanwhile,our products have been offered to more over 100 countries and helped our clients expand their market with a increase 20% per year in last 2 years. We offer one stop solution from part kits,game cabinet,assemble products to technical training if you have ability to install machines in your local