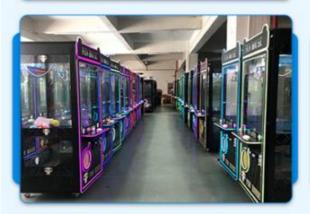

## More Images

#### USA hot claw machine Doll claw Machine Plush Toy Claw Crane Machine

Product Name Leisure games

Size 780\*860\*2100mm

weight 110kg

Voltage AC110V-220V

Material Metal+acrylic+glass

Suitable for Amusement Game Center