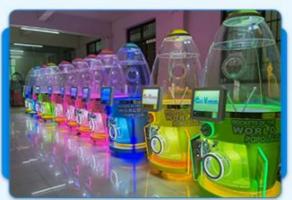

#### USA hot claw machine Doll claw Machine Plush Toy Claw Crane Machine

Product Name Leisure games

Size 780\*860\*2100mm

weight 110kg

Voltage AC110V-220V

Material Metal+acrylic+glass

Suitable for Amusement Game Center

Language English -Chinese
Color pink, yellow, blue

Warranty 12 Months/Lifetime Maintenance

**VIEW MORE** 

**CONTACT US** 

HOME

**Recommend Products** 