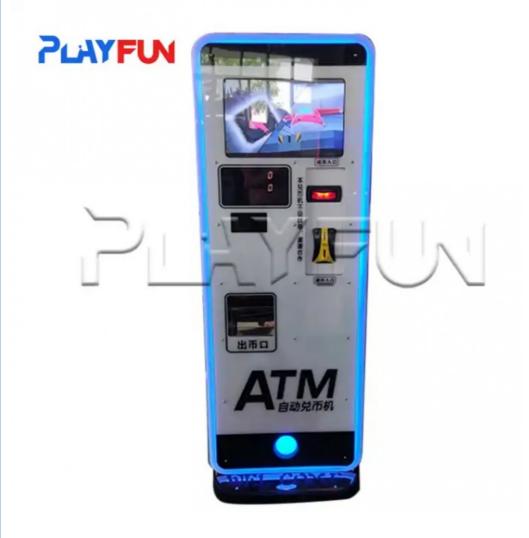

## ATM Token Exchange Game Machines with Bill and Coin Change Token Vending Arcade LCD Machine

#### **Product Specification**

Age: >8 YearsIs\_customized: YesPlug Type: UK Plug

Product Name: Token Exchange Sale Machines
 Material: Painta,tempered,metals,glass

Size: 55\*50\*158cmWeight: 80KG

Suitable For: Amusement Game CenterLanguage: English -China-other

Product Name token Exchange sale Machines

Material Painta,tempered,metals,glass

Size 55\*50\*158cm

Weight 80KG

Suitable for Amusement Game Center

Language English -China-other

MOQ 1

Warranty 12 Months/Lifetime Maintenance