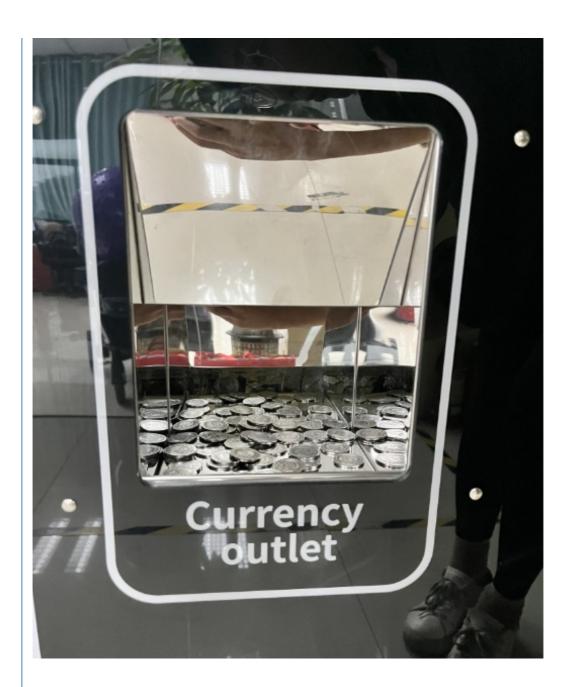

#### **Product Specification**

Age: >8 YearsIs\_customized: YesPlug Type: UK Plug

Product Name: Token Exchange Sale Machines
 Material: Painta,tempered,metals,glass

Size: 55\*50\*158cmWeight: 80KG

Suitable For: Amusement Game CenterLanguage: English -China-other

Product Name token Exchange sale Machines

Material Painta,tempered,metals,glass

Size 55\*50\*158cm

Weight 80KG

Suitable for Amusement Game Center

Language English -China-other

MOQ 1

Warranty 12 Months/Lifetime Maintenance