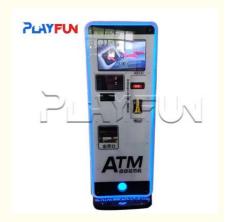

## ATM Token Exchange Game Machines with Bill and Coin Change Token Vending Arcade LCD Machine

#### **Product Specification**

Age: >8 YearsIs\_customized: YesPlug Type: UK Plug

Product Name: Token Exchange Sale Machines
 Material: Painta,tempered,metals,glass

Size: 55\*50\*158cmWeight: 80KG

Suitable For: Amusement Game CenterLanguage: English -China-other

Product Name token Exchange sale Machines

Material Painta,tempered,metals,glass

Size 55\*50\*158cm

Weight 80KG

Suitable for Amusement Game Center

Language English -China-other

MOQ 1

Warranty 12 Months/Lifetime Maintenance