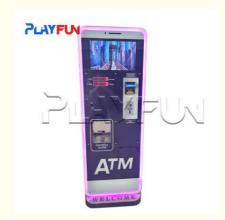

## ATM Token Exchange Game Machines with Bill and Coin Change Token Vending Arcade LCD Machine

#### **Product Specification**

Age: >8 YearsIs\_customized: YesPlug Type: UK Plug

Product Name: Token Exchange Sale Machines
 Material: Painta,tempered,metals,glass

Size: 55\*50\*158cmWeight: 80KG

Suitable For: Amusement Game CenterLanguage: English -China-other

Product Name token Exchange sale Machines

Material Painta,tempered,metals,glass

Size 55\*50\*158cm

Weight 80KG

Suitable for Amusement Game Center

Language English -China-other

MOQ 1

Warranty 12 Months/Lifetime Maintenance