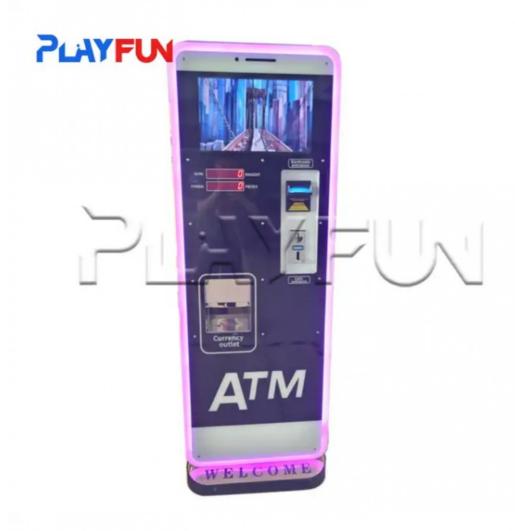

## ATM Token Exchange Game Machines with Bill and Coin Change Token Vending Arcade LCD Machine

#### **Product Specification**

Age: >8 YearsIs\_customized: YesPlug Type: UK Plug

Product Name: Token Exchange Sale Machines
 Material: Painta,tempered,metals,glass

Size: 55\*50\*158cmWeight: 80KG

Suitable For: Amusement Game CenterLanguage: English -China-other

Product Name token Exchange sale Machines

Material Painta,tempered,metals,glass

Size 55\*50\*158cm

Weight 80KG

Suitable for Amusement Game Center

Language English -China-other

MOQ 1

Warranty 12 Months/Lifetime Maintenance