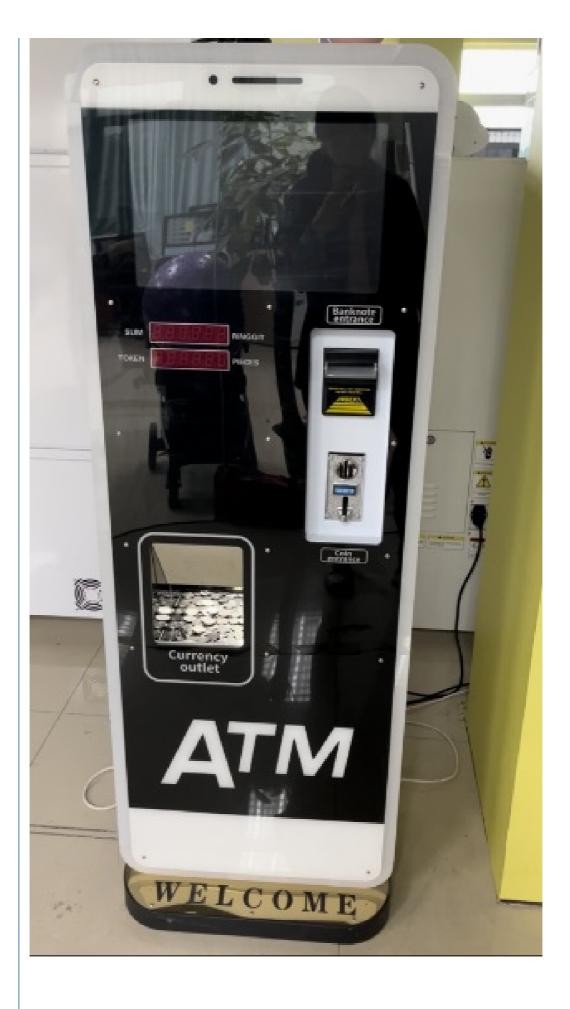

## ATM Token Exchange Game Machines with Bill and Coin Change Token Vending Arcade LCD Machine

#### **Product Specification**

Age: >8 YearsIs\_customized: YesPlug Type: UK Plug

Product Name: Token Exchange Sale Machines
 Material: Painta,tempered,metals,glass

Size: 55\*50\*158cmWeight: 80KG

Suitable For: Amusement Game CenterLanguage: English -China-other

Product Name token Exchange sale Machines

Material Painta,tempered,metals,glass

Size 55\*50\*158cm

Weight 80KG

Suitable for Amusement Game Center

Language English -China-other

MOQ 1

Warranty 12 Months/Lifetime Maintenance