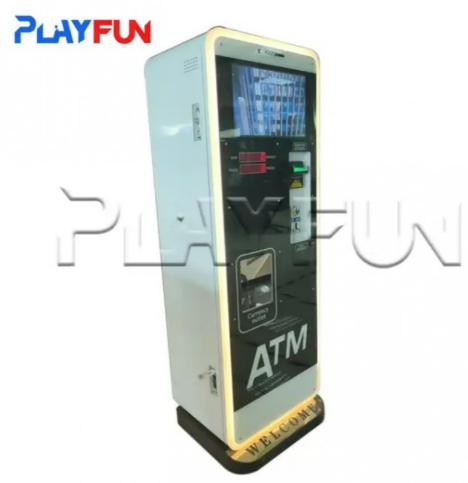

## ATM Token Exchange Game Machines with Bill and Coin Change Token Vending Arcade LCD Machine

#### **Product Specification**

Age: >8 YearsIs\_customized: YesPlug Type: UK Plug

Product Name: Token Exchange Sale Machines
 Material: Painta,tempered,metals,glass

Size: 55\*50\*158cmWeight: 80KG

Suitable For: Amusement Game CenterLanguage: English -China-other

Product Name token Exchange sale Machines

Material Painta,tempered,metals,glass

Size 55\*50\*158cm

Weight 80KG

Suitable for Amusement Game Center

Language English -China-other

MOQ 1

Warranty 12 Months/Lifetime Maintenance