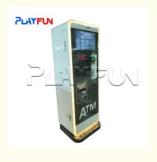

## ATM Token Exchange Game Machines with Bill and Coin Change Token Vending Arcade LCD Machine

#### **Product Specification**

Age: >8 YearsIs\_customized: YesPlug Type: UK Plug

Product Name: Token Exchange Sale Machines
 Material: Painta,tempered,metals,glass

Size: 55\*50\*158cmWeight: 80KG

Suitable For: Amusement Game CenterLanguage: English -China-other

Product Name token Exchange sale Machines

Material Painta,tempered,metals,glass

Size 55\*50\*158cm

Weight 80KG

Suitable for Amusement Game Center

Language English -China-other

MOQ 1

Warranty 12 Months/Lifetime Maintenance