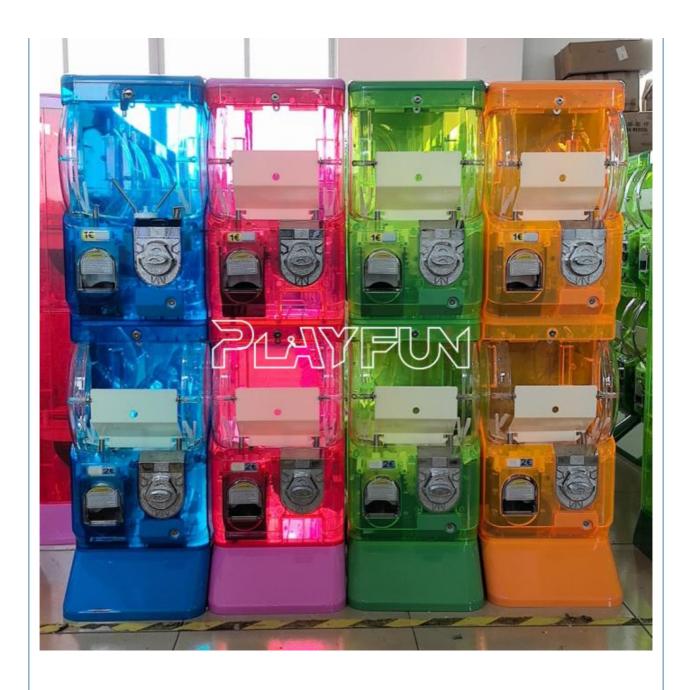

#### More Images

Net Weight: 17KGGross Weight: 18.5KG

• Number Of Coins Invested: 1-6 Coins (customizable)

• Color: Crystal Blue, Pink, Orange, Green, Purple,

(customizable)

Warranty: 12 Months/Lifetime Maintenance

#### **Product Specification**

• Type: Crane Machine

• Age: >3 Years

• Is\_customized: Yes

Plug Type: USA,AU,UKName: Capsule Machine

Usage: Mini Toy Crane Machine

Product Size: 42\*32\*123cm
Packing Size: 44.5\*33\*126CM
Twisted Egg Specification: 45-75MM