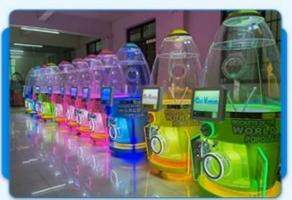

#### More Images

# PRODUCT PARAMETERS

Playfun Games Co.,LTD

Product Name Magic eggs

Size 720\*720\*1750mm

weight 100kg

Voltage AC110V-220V

Material Wood+acrylic+plastic

Suitable for Amusement Game Center, shopping mall, park