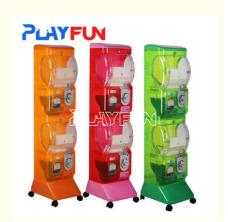

# PlayFun Popular Indoor Playground Equipment Shopping Mall Insert Coin Egg Twist Game Console Capsule Toy Gift Vending Machine

#### More Images

# **Products Description**

PlayFun Popular Indoor Playground Equipment Shopping Mall Insert Coin Egg Twist Game Console Capsule Toy Gift Vending Machine