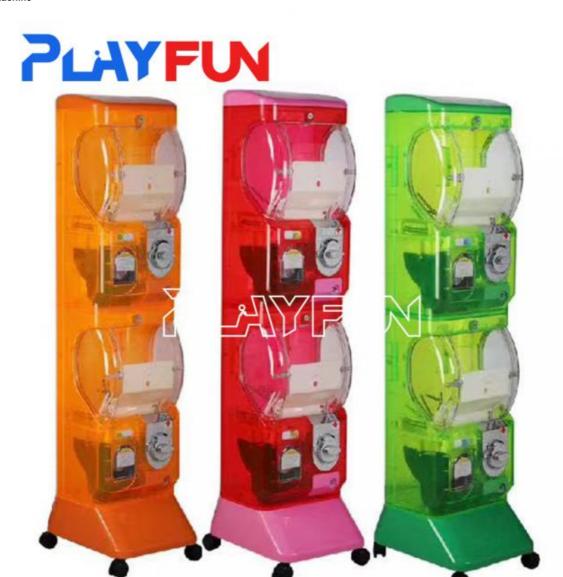

#### More Images

Net Weight: 17KGGross Weight: 18.5KG

• Number Of Coins Invested: 1-6 Coins (customizable)

• Color: Crystal Blue, Pink, Orange, Green, Purple,

(customizable)

Warranty: 12 Months/Lifetime Maintenance

#### **Product Specification**

• Type: Crane Machine

• Age: >3 Years

• Is\_customized: Yes

Plug Type: USA,AU,UKName: Capsule Machine

Usage: Mini Toy Crane Machine

Product Size: 42\*32\*123cm
Packing Size: 44.5\*33\*126CM
Twisted Egg Specification: 45-75MM