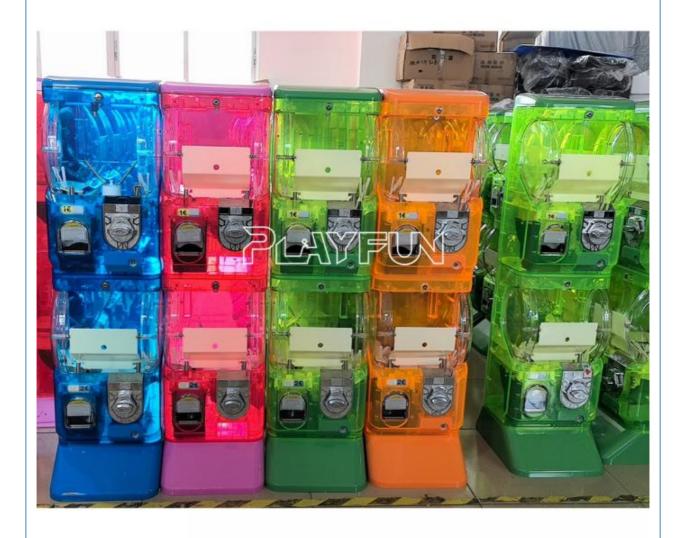

#### More Images

#### **Product Specification**

• Type: Crane Machine

• Age: >3 Years

• Is\_customized: Yes

Plug Type: USA,AU,UKName: Capsule Machine

Usage: Mini Toy Crane Machine

Product Size: 42\*32\*123cm
Packing Size: 44.5\*33\*126CM
Twisted Egg Specification: 45-75MM

Net Weight: 17KGGross Weight: 18.5KG

• Number Of Coins Invested: 1-6 Coins (customizable)

• Color: Crystal Blue, Pink, Orange, Green, Purple,

(customizable)

Warranty: 12 Months/Lifetime Maintenance