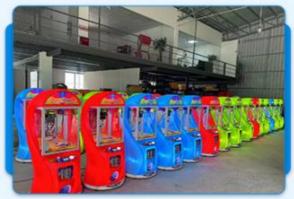

#### More Images

# PRODUCT PARAMETERS

Playfun Games Co.,LTD

Product Name Magic eggs

Size 720\*720\*1750mm

weight 100kg

Voltage AC110V-220V

Material Wood+acrylic+plastic

Suitable for Amusement Game Center, shopping mall, park