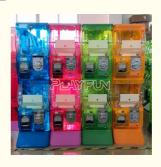

#### More Images

Net Weight: 17KGGross Weight: 18.5KG

• Number Of Coins Invested: 1-6 Coins (customizable)

• Color: Crystal Blue, Pink, Orange, Green, Purple,

(customizable)

Warranty: 12 Months/Lifetime Maintenance