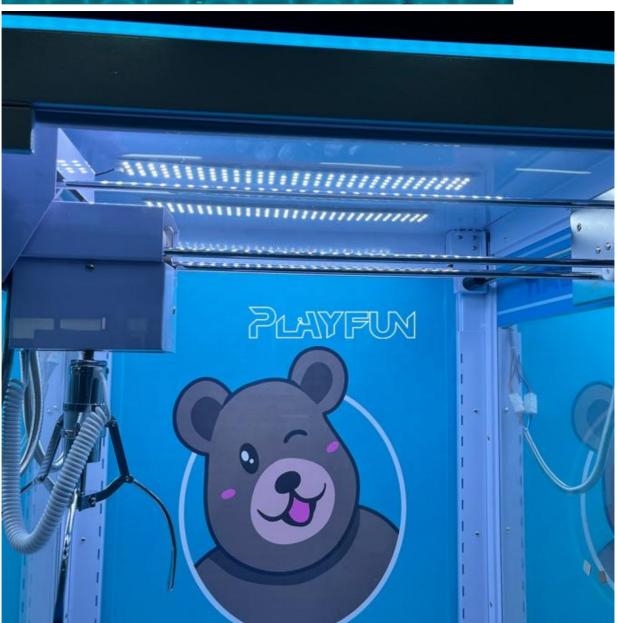

#### **Product Specification**

Type: Claw Machine
Age: >6 Years
Is\_customized: Yes
Plug Type: US PLUG

Product Name: Bear Claw Doll Machine

Weight: 120 KGVoltage: 110-220 V

Material: Painta,tempered,metals,glass
 Suitable For: Amusement Game Center
 Language: English -China-other

#### HOW TO PLAY

- 1. Insert coin(s) or swipe card to start game
- 2. contral the joysticker to drive the crane to your target gift and release the joysticker 3. When you press the button, the crane will drive the claw grab the gift .