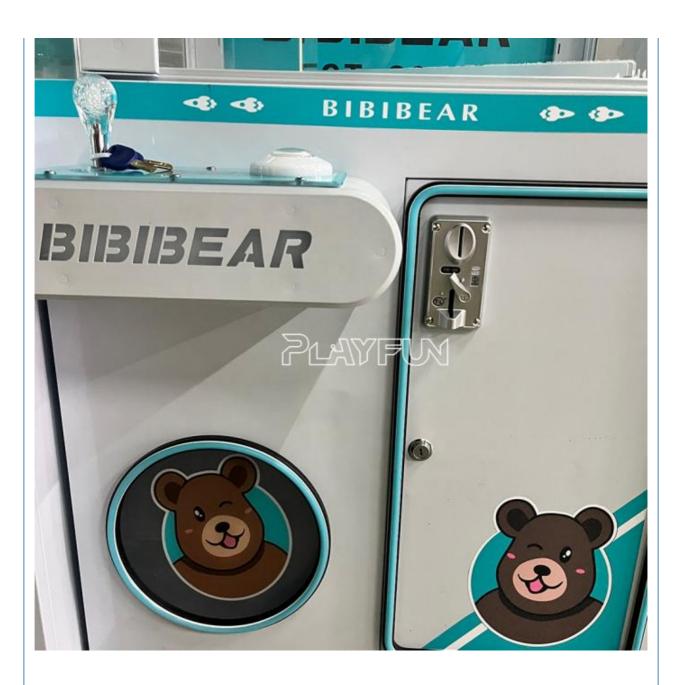

#### **Product Specification**

Type: Claw Machine
Age: >6 Years
Is\_customized: Yes
Plug Type: US PLUG

Product Name: Bear Claw Doll Machine

Weight: 120 KGVoltage: 110-220 V

Material: Painta,tempered,metals,glass
 Suitable For: Amusement Game Center
 Language: English -China-other

#### HOW TO PLAY

- 1. Insert coin(s) or swipe card to start game
- 2. contral the joysticker to drive the crane to your target gift and release the joysticker 3. When you press the button, the crane will drive the claw grab the gift .