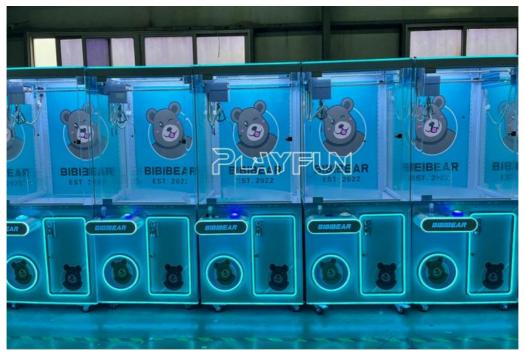

# Playfun New Design Metals Bear Claw Doll Machine Automatic Doll Claw Crane Machine for Indoor Amusement Park

#### **Product Specification**

Type: Claw Machine
Age: >6 Years
Is\_customized: Yes
Plug Type: US PLUG

Product Name: Bear Claw Doll Machine

Weight: 120 KGVoltage: 110-220 V

Material: Painta,tempered,metals,glass
 Suitable For: Amusement Game Center
 Language: English -China-other

## **Products Description**

Playfun New Design Metals Bear Claw Doll Machine Automatic Doll claw crane Machine for Indoor Amusement Park