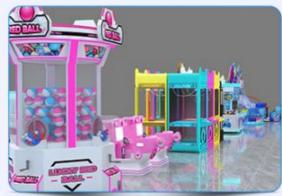

## **Products Description**

Playfun New Design Metals Bear Claw Doll Machine Automatic Doll claw crane Machine for Indoor Amusement Park

Product Name Bear Claw Doll Machine

Weight 120kg

Material Painta,tempered,metals,glass

Suitable for Amusement Game Center

Language English -China-other

MOQ

Warranty 12 Months/Lifetime Maintenance

VIEW MORE CONTACT US HOME