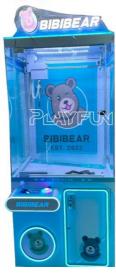

yfun New Design Metals Bear Claw Doll Machine Automatic Doll Claw Crane Machine for Indoor Amusement Park

#### **Basic Information**

• Place of Origin: Guangdong, China

Brand Name: PlayfunModel Number: PLY-116

• Price: CN¥3,012.92/pieces >=1 pieces



#### **Product Specification**

Type: Claw Machine
Age: >6 Years
Is\_customized: Yes
Plug Type: US PLUG

Product Name: Bear Claw Doll Machine

Weight: 120 KGVoltage: 110-220 V

Material: Painta,tempered,metals,glass
 Suitable For: Amusement Game Center
 Language: English -China-other

• MOQ:

• Warranty: 12 Months/Lifetime Maintenance

Quality: High QualityColor: Picture



#### More Images









## **Products Description**

Playfun New Design Metals Bear Claw Doll Machine Automatic Doll claw crane Machine for Indoor Amusement Park





#### HOW TO PLAY

- 1. Insert coin(s) or swipe card to start game
- 2. contral the joysticker to drive the crane to your target gift and release the joysticker 3. When you press the button, the crane will drive the claw grab the gift .











Product Name Bear Claw Doll Machine

Weight 120kg

Material Painta,tempered,metals,glass

Suitable for Amusement Game Center

Language English -China-other

MOQ

Warranty 12 Months/Lifetime Maintenance

VIEW MORE CONTACT US HOME

**Recommend Products** 

## **RELATED PRODUCTS**

Playfun Games Co.,LTD

### **Company Profile**

## **COMPANY PROFILE**

Playfun Games Co.,LTD





ABOUT US

*<* **OUR TEAM** 

As a premium manufacturer and developer of claw machines,car racing,shooting,redemption,kiddie rides,Playfun games never give up to innovate ou