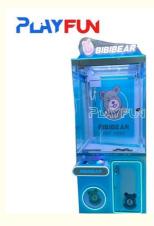

# Playfun New Design Metals Bear Claw Doll Machine Automatic Doll Claw Crane Machine for Indoor Amusement Park

#### **Product Specification**

Type: Claw Machine
Age: >6 Years
Is\_customized: Yes
Plug Type: US PLUG

Product Name: Bear Claw Doll Machine

Weight: 120 KGVoltage: 110-220 V

Material: Painta,tempered,metals,glass
 Suitable For: Amusement Game Center
 Language: English -China-other

Product Name Bear Claw Doll Machine

Weight 120kg

Material Painta,tempered,metals,glass

Suitable for Amusement Game Center

Language English -China-other

MOQ

Warranty 12 Months/Lifetime Maintenance

VIEW MORE CONTACT US HOME