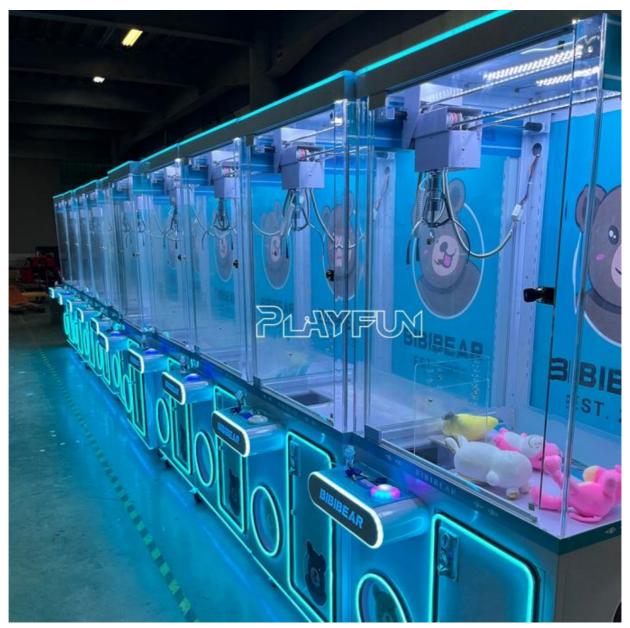

# Playfun New Design Metals Bear Claw Doll Machine Automatic Doll Claw Crane Machine for Indoor Amusement Park

#### **Product Specification**

Type: Claw Machine
Age: >6 Years
Is\_customized: Yes
Plug Type: US PLUG

Product Name: Bear Claw Doll Machine

Weight: 120 KGVoltage: 110-220 V

Material: Painta,tempered,metals,glass
 Suitable For: Amusement Game Center
 Language: English -China-other

## **Products Description**

Playfun New Design Metals Bear Claw Doll Machine Automatic Doll claw crane Machine for Indoor Amusement Park