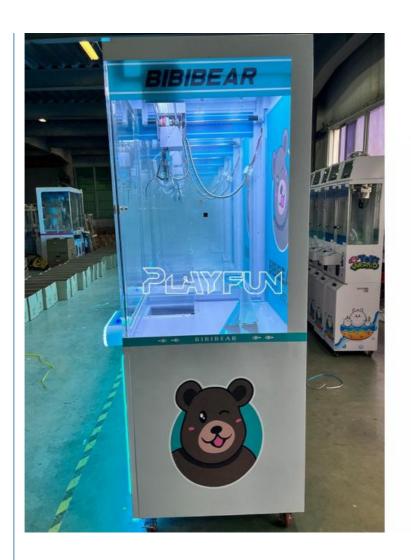

# Playfun New Design Metals Bear Claw Doll Machine Automatic Doll Claw Crane Machine for Indoor Amusement Park

## **Products Description**

Playfun New Design Metals Bear Claw Doll Machine Automatic Doll claw crane Machine for Indoor Amusement Park