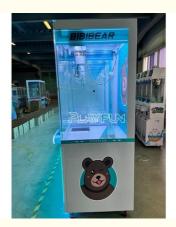

# Playfun New Design Metals Bear Claw Doll Machine Automatic Doll Claw Crane Machine for Indoor Amusement Park

#### **Product Specification**

Type: Claw Machine
Age: >6 Years
Is\_customized: Yes
Plug Type: US PLUG

Product Name: Bear Claw Doll Machine

Weight: 120 KGVoltage: 110-220 V

Material: Painta,tempered,metals,glass
 Suitable For: Amusement Game Center
 Language: English -China-other

Product Name Bear Claw Doll Machine

Weight 120kg

Material Painta,tempered,metals,glass

Suitable for Amusement Game Center

Language English -China-other

MOQ

Warranty 12 Months/Lifetime Maintenance

VIEW MORE CONTACT US HOME