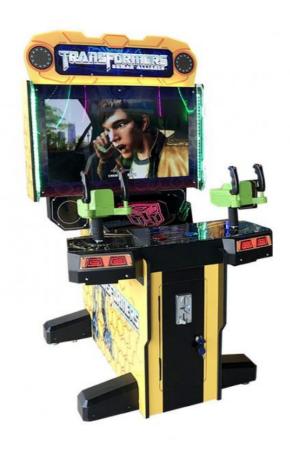

# Coin Operated Arcade Game Machine Children Kids Gun Shooting Games Shoot Simulator Video for Indoor Arcade Family Room

## **Product Specification**

Age: >6 YearsIs customized: Yes

Type: Simulator Shooting Games
 Name: 32 LED Transformer
 Material: Metal+acrylic+plastic

Voltage: 110V/220VPort: Gunagzhou

# **Product Description**

**Products Description** 

Material: Metal+acrylic+plastic

Voltage: 110V/220V

power: 400w

size: W838\*D2083\*H2108

Weight: 280kg

player: 1p