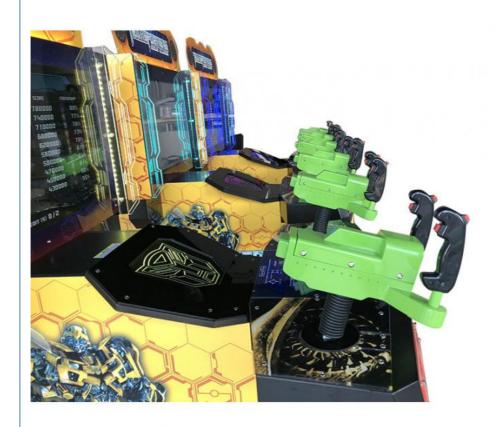

# Coin Operated Arcade Game Machine Children Kids Gun Shooting Games Shoot Simulator Video for Indoor Arcade Family Room

## **Basic Information**

Place of Origin: Guangdong, China

Model Number: PLY Minimum Order Quantity: 2 sets

• Price: CN¥13,845.05/sets 2-4 sets

• Packaging Details: Bubble Pack + Wallpaper + Stretch Films+

wooden frame

Supply Ability: 1000 Set/Sets per Month



## **Product Specification**

Age: >6 YearsIs customized: Yes

Type: Simulator Shooting Games
 Name: 32 LED Transformer
 Material: Metal+acrylic+plastic

Voltage: 110V/220VPort: Gunagzhou



# More Images







# **Product Description**

**Products Description** 

Material: Metal+acrylic+plastic

Voltage: 110V/220V

power: 400w

size: W838\*D2083\*H2108

Weight: 280kg

player: 1p











### Company Profile

### Playfun games Co.,Ltd

As a premium manufacturer and developer of claw machines, car racing, shooting, redemption, kiddle rides,

Playfun games never give up to innovate our designs and improve our quality and service.

Playfun is a worldwide supplier of amusement market, More than 10 thousands claw machines we have offered to our clients in 2022, meanwhile, our products have been offered to more over 100 countries and helped our clients expand their market with a increase 20% per year in last 2 years. We offer one stop solution from part kits, game cabinet, assemble products to technical training if you have ability to install machines in your local market .with 10 game types of 1000 games for options, playfun is a experienced Family entertaiment one stop