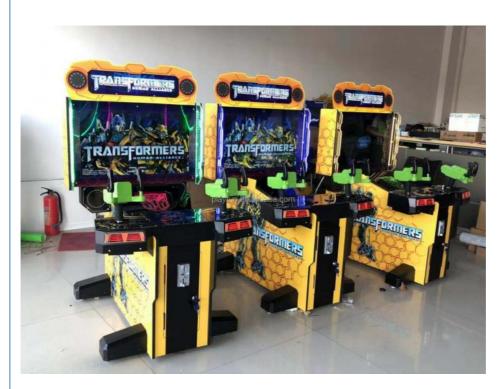

# Coin Operated Arcade Game Machine Children Kids Gun Shooting Games Shoot Simulator Video for Indoor Arcade Family Room

## **Basic Information**

Place of Origin: Guangdong, China

Model Number: PLY Minimum Order Quantity: 2 sets

• Price: CN¥13,845.05/sets 2-4 sets

• Packaging Details: Bubble Pack + Wallpaper + Stretch Films+

wooden frame

Supply Ability: 1000 Set/Sets per Month



## **Product Specification**

Age: >6 YearsIs customized: Yes

Type: Simulator Shooting Games
 Name: 32 LED Transformer
 Material: Metal+acrylic+plastic

Voltage: 110V/220VPort: Gunagzhou



# More Images







# **Product Description**

**Products Description** 

Material: Metal+acrylic+plastic

Voltage: 110V/220V

power: 400w

size: W838\*D2083\*H2108

Weight: 280kg

player: 1p











### Company Profile

### Playfun games Co.,Ltd

As a premium manufacturer and developer of claw machines, car racing, shooting, redemption, kiddle rides,

Playfun games never give up to innovate our designs and improve our quality and service.

Playfun is a worldwide supplier of amusement market, More than 10 thousands claw machines we have offered to our clients in 2022, meanwhile, our products have been offered to more over 100 countries and helped our clients expand their market with a increase 20% per year in last 2 years. We offer one stop solution from part kits, game cabinet, assemble products to technical training if you have ability to install machines in your local market .with 10 game types of 1000 games for options, playfun is a experienced Family entertaiment one stop so