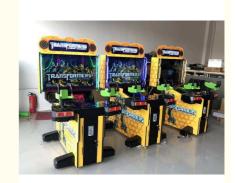

# Coin Operated Arcade Game Machine Children Kids Gun Shooting Games Shoot Simulator Video for Indoor Arcade Family Room

## **Basic Information**

Place of Origin: Guangdong, China

Model Number: PLY Minimum Order Quantity: 2 sets

• Price: CN¥13,845.05/sets 2-4 sets

• Packaging Details: Bubble Pack + Wallpaper + Stretch Films+

wooden frame

Supply Ability: 1000 Set/Sets per Month



## **Product Specification**

Age: >6 YearsIs customized: Yes

Type: Simulator Shooting Games
 Name: 32 LED Transformer
 Material: Metal+acrylic+plastic

Voltage: 110V/220VPort: Gunagzhou



# More Images







# **Product Description**

**Products Description** 

Material: Metal+acrylic+plastic

Voltage: 110V/220V

power: 400w

size: W838\*D2083\*H2108

Weight: 280kg

player: 1p











### Company Profile

### Playfun games Co.,Ltd

As a premium manufacturer and developer of claw machines, car racing, shooting, redemption, kiddle rides,

Playfun games never give up to innovate our designs and improve our quality and service.

Playfun is a worldwide supplier of amusement market, More than 10 thousands claw machines we have offered to our clients in 2022, meanwhile, our products have been offered to more over 100 countries and helped our clients expand their market with a increase 20% per year in last 2 years. We offer one stop solution from part kits, game cabinet, asse