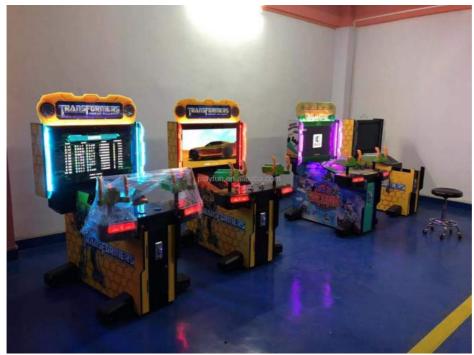

# Coin Operated Arcade Game Machine Children Kids Gun Shooting Games Shoot Simulator Video for Indoor Arcade Family Room

## **Product Specification**

Age: >6 YearsIs customized: Yes

Type: Simulator Shooting Games
 Name: 32 LED Transformer
 Material: Metal+acrylic+plastic

Voltage: 110V/220VPort: Gunagzhou

# **Product Description**

**Products Description** 

Material: Metal+acrylic+plastic

Voltage: 110V/220V

power: 400w

size: W838\*D2083\*H2108

Weight: 280kg

player: 1p