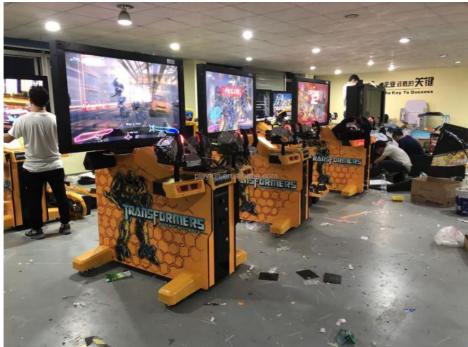

# Coin Operated Arcade Game Machine Children Kids Gun Shooting Games Shoot Simulator Video for Indoor Arcade Family Room

## **Basic Information**

Place of Origin: Guangdong, China

Model Number: PLY Minimum Order Quantity: 2 sets

• Price: CN¥13,845.05/sets 2-4 sets

• Packaging Details: Bubble Pack + Wallpaper + Stretch Films+

wooden frame

Supply Ability: 1000 Set/Sets per Month



## **Product Specification**

Age: >6 YearsIs customized: Yes

Type: Simulator Shooting Games
 Name: 32 LED Transformer
 Material: Metal+acrylic+plastic

Voltage: 110V/220VPort: Gunagzhou



# More Images







# **Product Description**

**Products Description** 

Material: Metal+acrylic+plastic

Voltage: 110V/220V

power: 400w

size: W838\*D2083\*H2108

Weight: 280kg

player: 1p











### Company Profile

### Playfun games Co.,Ltd

As a premium manufacturer and developer of claw machines, car racing, shooting, redemption, kiddle rides,

Playfun games never give up to innovate our designs and improve our quality and service.

Playfun is a worldwide supplier of amusement market, More than 10 thousands claw machines we have offered to our clients in 2022, meanwhile, our products have been offered to more over 100 countries and helped our clients expand their market with a increase 20% per year in last 2 years. We offer one stop solution from part kits, game cabinet, assemble products to technical training if you have ability to install machines in your local market .with 10 game types of 1000 games for options, playfun is a experienced Family entertaiment one stop soluti