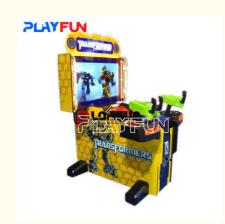

# Coin Operated Arcade Game Machine Children Kids Gun Shooting Games Shoot Simulator Video for Indoor Arcade Family Room

## **Product Specification**

Age: >6 YearsIs customized: Yes

Type: Simulator Shooting Games
 Name: 32 LED Transformer
 Material: Metal+acrylic+plastic

Voltage: 110V/220VPort: Gunagzhou

# **Product Description**

**Products Description** 

Material: Metal+acrylic+plastic

Voltage: 110V/220V

power: 400w

size: W838\*D2083\*H2108

Weight: 280kg

player: 1p