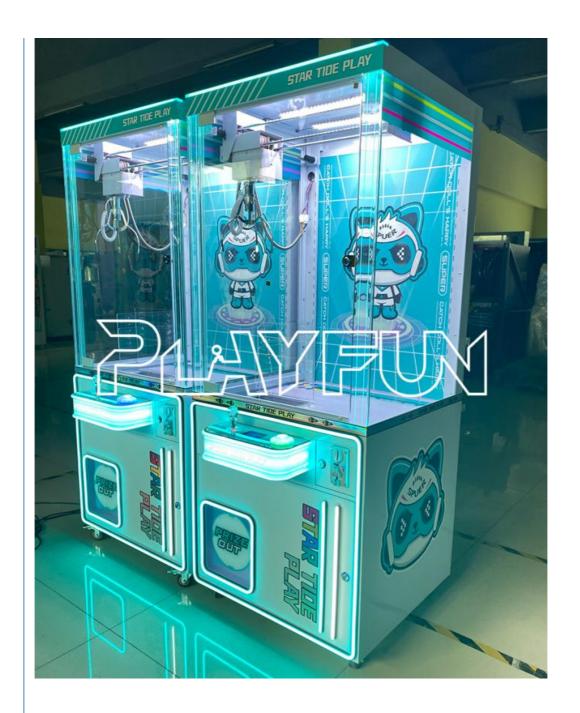

# Coin Operated Arcade Games Claw Crane Game Machine STAR TIDE PLAY Dolls Plush Prize Games Machine

Game Type: Claw Game Machine

Number Of Players: 1

Application: Children, Indoor, Amusement, Amusement

Game Center, Amusement Park, Shopping

Mall

Product Name: Claw Game Machine
Size: 85cm\*85cm\*210cm

# **Product Parameters**

Product Name Coin Operated arcade Games Claw Crane Game Machine STAR TIDE

PLAY dolls plush prize games machine

Material metel+grass

**function** star tide play claw machine

**size** 85cm\*85cm\*210cm