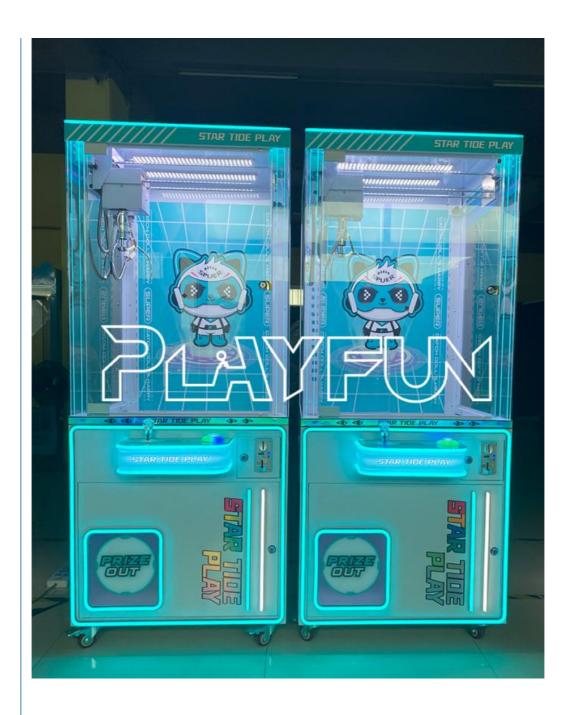

# Coin Operated Arcade Games Claw Crane Game Machine STAR TIDE PLAY Dolls Plush Prize Games Machine

Game Type: Claw Game Machine

Number Of Players: 1

Application: Children, Indoor, Amusement, Amusement

Game Center, Amusement Park, Shopping

Mall

Product Name: Claw Game Machine
Size: 85cm\*85cm\*210cm

# **Product Parameters**

Product Name Coin Operated arcade Games Claw Crane Game Machine STAR TIDE

PLAY dolls plush prize games machine

Material metel+grass

**function** star tide play claw machine

**size** 85cm\*85cm\*210cm