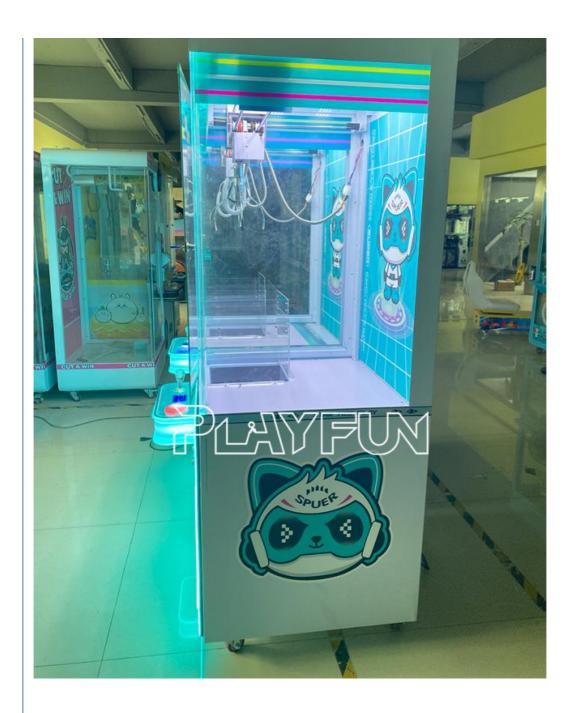

# Coin Operated Arcade Games Claw Crane Game Machine STAR TIDE PLAY Dolls Plush Prize Games Machine

Game Type: Claw Game Machine

Number Of Players: 1

Application: Children, Indoor, Amusement, Amusement

Game Center, Amusement Park, Shopping

Mall

Product Name: Claw Game Machine
Size: 85cm\*85cm\*210cm

# PRODUCT DETAILS

Coin Operated arcade Games Claw Crane Game Machine STAR TIDE PLAY dolls plush prize games machine

# **Product Parameters**

Product Name Coin Operated arcade Games Claw Crane Game Machine STAR TIDE

PLAY dolls plush prize games machine

Material metel+grass

**function** star tide play claw machine

**size** 85cm\*85cm\*210cm

weight 110kg

**Power** 110v/220v2 80w

Applicable field Indoor playground, game zone and market

**packing** Bubble film+strech film +wood frame or wood box

Warranty 13 months and if you have any questions provide technical support