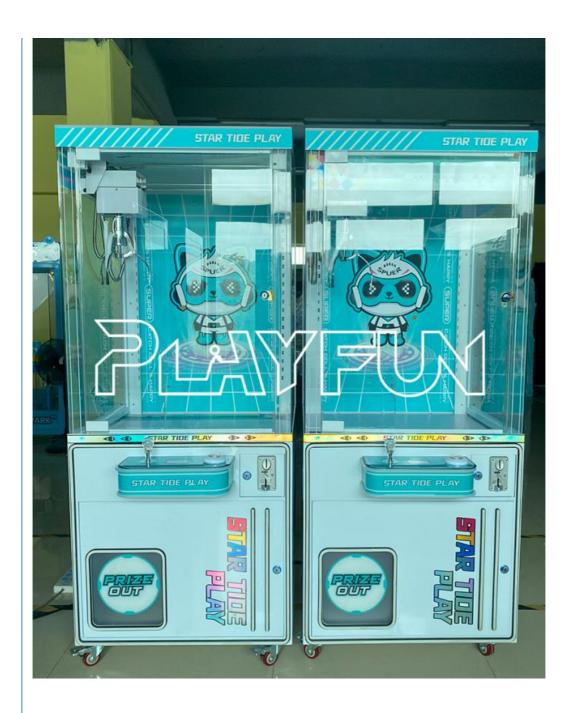

# Coin Operated Arcade Games Claw Crane Game Machine STAR TIDE PLAY Dolls Plush Prize Games Machine

Game Type: Claw Game Machine

Number Of Players: 1

Application: Children, Indoor, Amusement, Amusement

Game Center, Amusement Park, Shopping

Mall

Product Name: Claw Game Machine
Size: 85cm\*85cm\*210cm

# **Product Parameters**

Product Name Coin Operated arcade Games Claw Crane Game Machine STAR TIDE

PLAY dolls plush prize games machine

Material metel+grass

**function** star tide play claw machine

**size** 85cm\*85cm\*210cm