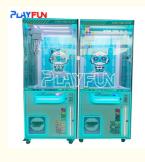

# Coin Operated Arcade Games Claw Crane Game Machine STAR TIDE PLAY Dolls Plush Prize Games Machine

Game Type: Claw Game Machine

Number Of Players: 1

Application: Children, Indoor, Amusement, Amusement

Game Center, Amusement Park, Shopping

Mall

Product Name: Claw Game Machine
Size: 85cm\*85cm\*210cm

# PRODUCT DETAILS

Coin Operated arcade Games Claw Crane Game Machine STAR TIDE PLAY dolls plush prize games machine

# **Product Parameters**

Product Name Coin Operated arcade Games Claw Crane Game Machine STAR TIDE

PLAY dolls plush prize games machine

Material metel+grass

**function** star tide play claw machine

**size** 85cm\*85cm\*210cm