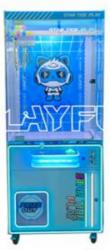

# Coin Operated Arcade Games Claw Crane Game Machine STAR TIDE PLAY Dolls Plush Prize Games Machine

# PRODUCT DETAILS

Coin Operated arcade Games Claw Crane Game Machine STAR TIDE PLAY dolls plush prize games machine

# **Product Parameters**

Product Name Coin Operated arcade Games Claw Crane Game Machine STAR TIDE

PLAY dolls plush prize games machine

Material metel+grass

**function** star tide play claw machine

**size** 85cm\*85cm\*210cm