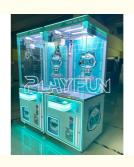

# Coin Operated Arcade Games Claw Crane Game Machine STAR TIDE PLAY Dolls Plush Prize Games Machine

Game Type: Claw Game Machine

Number Of Players: 1

Application: Children, Indoor, Amusement, Amusement

Game Center, Amusement Park, Shopping

Mall

Product Name: Claw Game Machine
Size: 85cm\*85cm\*210cm

# PRODUCT DETAILS

Coin Operated arcade Games Claw Crane Game Machine STAR TIDE PLAY dolls plush prize games machine

# **Product Parameters**

Product Name Coin Operated arcade Games Claw Crane Game Machine STAR TIDE

PLAY dolls plush prize games machine

Material metel+grass

**function** star tide play claw machine

**size** 85cm\*85cm\*210cm