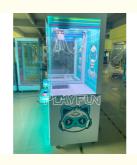

# Coin Operated Arcade Games Claw Crane Game Machine STAR TIDE PLAY Dolls Plush Prize Games Machine

Game Type: Claw Game Machine

Number Of Players: 1

Application: Children, Indoor, Amusement, Amusement

Game Center, Amusement Park, Shopping

Mall

Product Name: Claw Game Machine
Size: 85cm\*85cm\*210cm

# PRODUCT DETAILS

Coin Operated arcade Games Claw Crane Game Machine STAR TIDE PLAY dolls plush prize games machine

# **Product Parameters**

Product Name Coin Operated arcade Games Claw Crane Game Machine STAR TIDE

PLAY dolls plush prize games machine

Material metel+grass

**function** star tide play claw machine

**size** 85cm\*85cm\*210cm