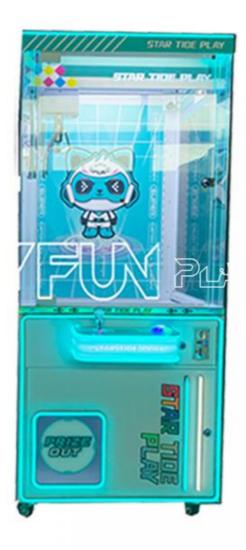

# Coin Operated Arcade Games Claw Crane Game Machine STAR TIDE PLAY Dolls Plush Prize Games Machine

# PRODUCT DETAILS

Coin Operated arcade Games Claw Crane Game Machine STAR TIDE PLAY dolls plush prize games machine

# **Product Parameters**

Product Name Coin Operated arcade Games Claw Crane Game Machine STAR TIDE

PLAY dolls plush prize games machine

Material metel+grass

**function** star tide play claw machine

**size** 85cm\*85cm\*210cm