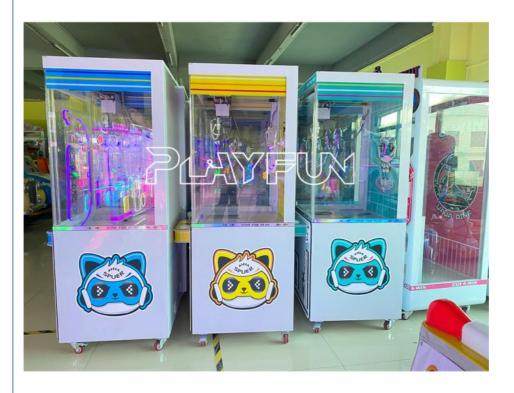

# More Images

### Inside

Spacious interior space for storing more gifts

# Colorful joysticks and buttons,

The color difference is bright and more attractive,

#### Gift pole

It can be dismantled or hung up to store more interesting gifts.

Led light

Coin Operated arcade Games Claw Crane Game Machine STAR TIDE PLAY dolls plush prize games Product Name machine

Material metel+grass