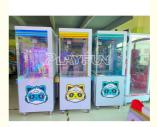

# Coin Operated Game Machine Claw Crane Games STAR TIDE PLAY UFO Catchers Prize Vending Doll Machines

# **Product Specification**

Type: Crane Machine
Age: >6 Years
Is\_customized: Yes
Plug Type: EU Plug

Product Name: Claw Game Machine

Material: Metal+grass

Size: 85cm\*85cm\*210cm
 Voltage: 110V/220V 80w
 Color: Customize

# **Product Description**

Products Description
Coin Operated Game machine Claw Crane games STAR TIDE PLAY UFO Catchers prize vending Doll machines

play the crane ,claw machine more details : Can customize your design and colors