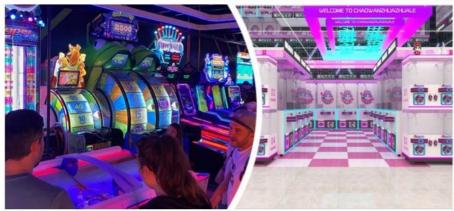

# More Images

# **Product Description**

Products Description
Coin Operated Game machine Claw Crane games STAR TIDE PLAY UFO Catchers prize vending Doll machines

play the crane ,claw machine more details : Can customize your design and colors

# Colorful joysticks and buttons,

The color difference is bright and more attractive,

#### Gift pole

It can be dismantled or hung up to store more interesting gifts.

Led light

Coin Operated arcade Games Claw Crane Game Machine STAR TIDE PLAY dolls plush prize games Product Name machine

Material metel+grass