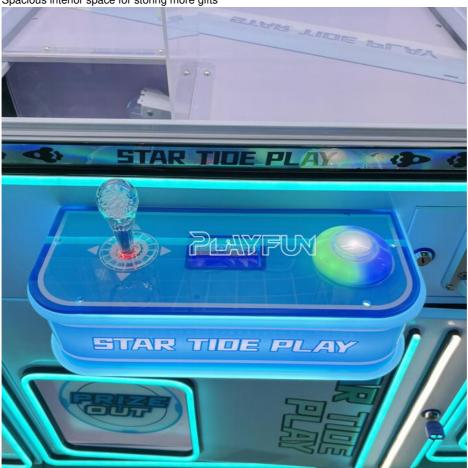

### Inside

Spacious interior space for storing more gifts

# Colorful joysticks and buttons,

The color difference is bright and more attractive,

#### Gift pole

It can be dismantled or hung up to store more interesting gifts.

Led light

Coin Operated arcade Games Claw Crane Game Machine STAR TIDE PLAY dolls plush prize games Product Name machine

Material metel+grass