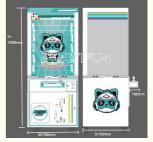

# **Product Specification**

Type: Crane Machine
Age: >6 Years
Is\_customized: Yes
Plug Type: EU Plug

Product Name: Claw Game Machine

Material: Metal+grass

Size: 85cm\*85cm\*210cm
 Voltage: 110V/220V 80w
 Color: Customize

function star tide play claw machine

size 85cm\*85cm\*210cm

weight

Power 110v/220v2 80w

Applicable Indoor playground, game zone and market field Bubble film+strech film +wood frame or wood box packing