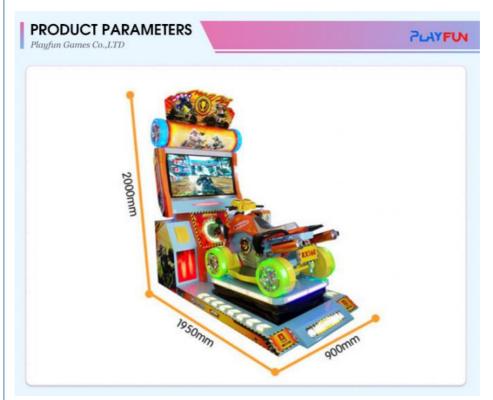

# **Product Specification**

Type: Crane Machine
Age: >6 Years
Is\_customized: Yes
Plug Type: EU Plug

Product Name: Claw Game Machine

Material: Metal+grass

Size: 85cm\*85cm\*210cm
 Voltage: 110V/220V 80w
 Color: Customize

function star tide play claw machine

size 85cm\*85cm\*210cm

weight

Power 110v/220v2 80w

Applicable Indoor playground, game zone and market field Bubble film+strech film +wood frame or wood box packing