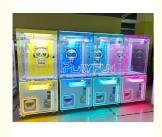

# **Product Description**

Products Description
Coin Operated Game machine Claw Crane games STAR TIDE PLAY UFO Catchers prize vending Doll machines

play the crane ,claw machine more details : Can customize your design and colors

### Inside

Spacious interior space for storing more gifts

# Colorful joysticks and buttons,

The color difference is bright and more attractive,

#### Gift pole

It can be dismantled or hung up to store more interesting gifts.

Led light

Coin Operated arcade Games Claw Crane Game Machine STAR TIDE PLAY dolls plush prize games Product Name machine

Material metel+grass