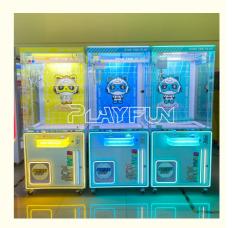

# **Product Description**

Products Description
Coin Operated Game machine Claw Crane games STAR TIDE PLAY UFO Catchers prize vending Doll machines

play the crane ,claw machine more details : Can customize your design and colors

### Inside

Spacious interior space for storing more gifts

# Colorful joysticks and buttons,

The color difference is bright and more attractive,

#### Gift pole

It can be dismantled or hung up to store more interesting gifts.

Led light

Coin Operated arcade Games Claw Crane Game Machine STAR TIDE PLAY dolls plush prize games Product Name machine

Material metel+grass