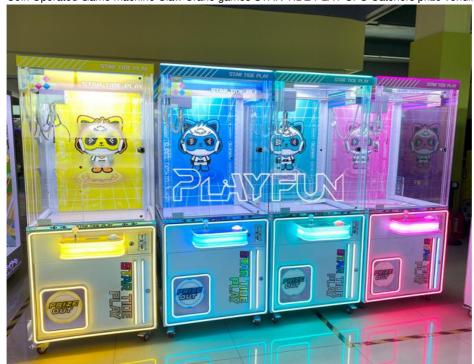

# More Images

### Inside

Spacious interior space for storing more gifts

# Colorful joysticks and buttons,

The color difference is bright and more attractive,

#### Gift pole

It can be dismantled or hung up to store more interesting gifts.

Led light

Coin Operated arcade Games Claw Crane Game Machine STAR TIDE PLAY dolls plush prize games Product Name machine

Material metel+grass