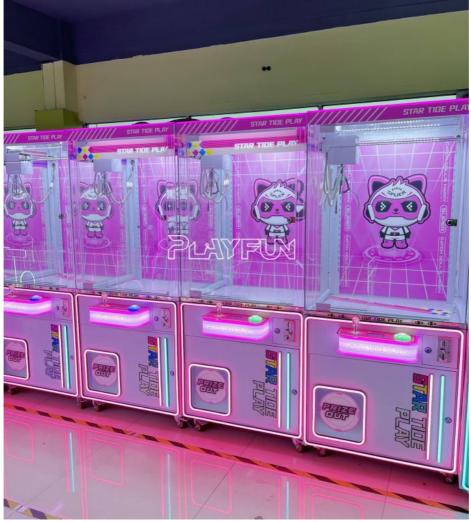

# Coin Operated Game Machine Claw Crane Games STAR TIDE PLAY UFO Catchers Prize Vending Doll Machines

# **Product Description**

Products Description
Coin Operated Game machine Claw Crane games STAR TIDE PLAY UFO Catchers prize vending Doll machines

play the crane ,claw machine more details : Can customize your design and colors

#### Gift pole

It can be dismantled or hung up to store more interesting gifts.

Led light

Coin Operated arcade Games Claw Crane Game Machine STAR TIDE PLAY dolls plush prize games Product Name machine

Material metel+grass