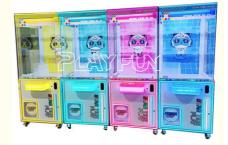

# **Product Description**

Products Description
Coin Operated Game machine Claw Crane games STAR TIDE PLAY UFO Catchers prize vending Doll machines

play the crane ,claw machine more details : Can customize your design and colors

### Inside

Spacious interior space for storing more gifts

# Colorful joysticks and buttons,

The color difference is bright and more attractive,

#### Gift pole

It can be dismantled or hung up to store more interesting gifts.

Led light

Coin Operated arcade Games Claw Crane Game Machine STAR TIDE PLAY dolls plush prize games Product Name machine

Material metel+grass