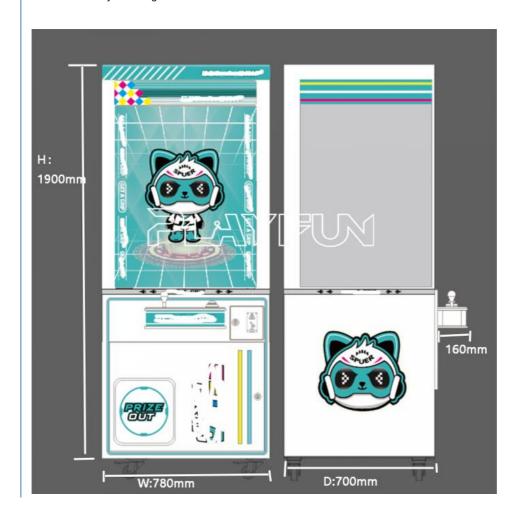

# **Product Specification**

Type: Crane Machine
Age: >6 Years
Is\_customized: Yes
Plug Type: EU Plug

Product Name: Claw Game Machine

Material: Metal+grass

Size: 85cm\*85cm\*210cm
 Voltage: 110V/220V 80w
 Color: Customize

function star tide play claw machine

size 85cm\*85cm\*210cm

weight

Power 110v/220v2 80w

Applicable Indoor playground, game zone and market field Bubble film+strech film +wood frame or wood box packing