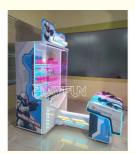

### Arcade Game Room Machine Family Entertainment Center Fast Gun Shooting Marks Man Blind Box Gift Prize Game Machine

# **Products Description**

arcade game machine gun shooting Jurassic Park for arcade game room and family entertainment center FEC

| PRODUCT PARAMETERS Playfum Games Co.,LTD |                   |                    | PLAYFUN           |
|------------------------------------------|-------------------|--------------------|-------------------|
| Product name                             | Marks man         | Item No            | PF-ST21           |
| Size                                     | 1400*1600*2712    | Used for           | ,Game room        |
| Power                                    | 220V 450W         | Color              | red               |
| Weight                                   | 180KG             | After sale service | life-time service |
| Packing size                             | W1360*D2030*H2300 | Modes of packing   | wooden frame      |
| VIEW MORE                                |                   | NTACT US           | HOME              |