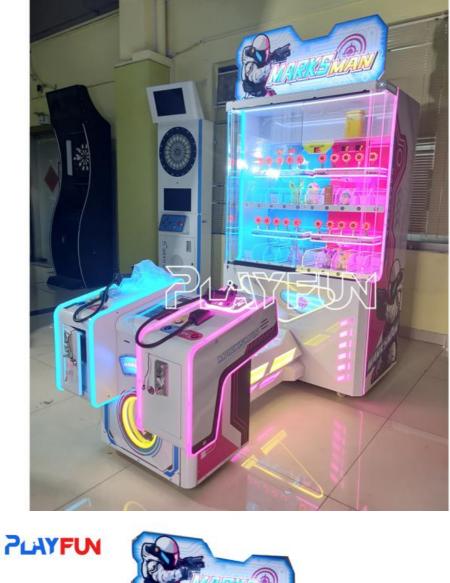

## More Images

• Packing Size:

# **Products Description**

arcade game machine gun shooting Jurassic Park for arcade game room and family entertainment center FEC

| PRODUCT PARAMETERS Playfum Games Co.,LTD |                   |                    | PLAYFUN           |
|------------------------------------------|-------------------|--------------------|-------------------|
| Product name                             | Marks man         | Item No            | PF-ST21           |
| Size                                     | 1400*1600*2712    | Used for           | ,Game room        |
| Power                                    | 220V 450W         | Color              | red               |
| Weight                                   | 180KG             | After sale service | life-time service |
| Packing size                             | W1360*D2030*H2300 | Modes of packing   | wooden frame      |
| VIEW MORE                                |                   | NTACT US           | HOME              |