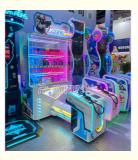

### Arcade Game Room Machine Family Entertainment Center Fast Gun Shooting Marks Man Blind Box Gift Prize Game Machine

• Material:

• Size:

• Power: Color:

- Prize Gift Machine >6 Years No EU Plug Marks Man Metal+plastic+Wooden 1400\*1600\*2712 220v 450w Picture
- Shooting Game Machine 2 Players 1 Set Combo Set Offered: 3

# **Products Description**

arcade game machine gun shooting Jurassic Park for arcade game room and family entertainment center FEC

| PRODUCT PARAMETERS Playfum Games Co.,LTD |                   |                    | PLAYFUN           |
|------------------------------------------|-------------------|--------------------|-------------------|
| Product name                             | Marks man         | Item No            | PF-ST21           |
| Size                                     | 1400*1600*2712    | Used for           | ,Game room        |
| Power                                    | 220V 450W         | Color              | red               |
| Weight                                   | 180KG             | After sale service | life-time service |
| Packing size                             | W1360*D2030*H2300 | Modes of packing   | wooden frame      |
| VIEW MORE                                |                   | NTACT US           | HOME              |