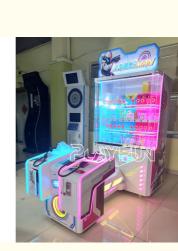

### Arcade Game Room Machine Family Entertainment Center Fast Gun Shooting Marks Man Blind Box Gift Prize Game Machine

• Material:

• Size:

• Power: Color:

- Prize Gift Machine >6 Years No EU Plug Marks Man Metal+plastic+Wooden 1400\*1600\*2712 220v 450w Picture
- Shooting Game Machine 2 Players 1 Set Combo Set Offered: 3

# **Products Description**

arcade game machine gun shooting Jurassic Park for arcade game room and family entertainment center FEC

| PRODUCT PARAMETERS Playfum Games Co.,LTD |                   |                    | PLAYFUN           |
|------------------------------------------|-------------------|--------------------|-------------------|
| Product name                             | Marks man         | Item No            | PF-ST21           |
| Size                                     | 1400*1600*2712    | Used for           | ,Game room        |
| Power                                    | 220V 450W         | Color              | red               |
| Weight                                   | 180KG             | After sale service | life-time service |
| Packing size                             | W1360*D2030*H2300 | Modes of packing   | wooden frame      |
| VIEW MORE                                |                   | NTACT US           | HOME              |