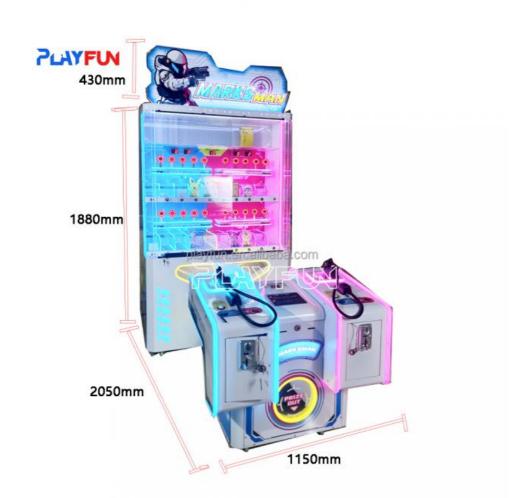

• Material:

• Size:

• Power: Color:

- Prize Gift Machine >6 Years No EU Plug Marks Man Metal+plastic+Wooden 1400\*1600\*2712 220v 450w Picture
- Shooting Game Machine 2 Players 1 Set Combo Set Offered: 3

1400\*1600\*2712

# **Products Description**

arcade game machine gun shooting Jurassic Park for arcade game room and family entertainment center FEC

| PRODUCT PARAMETERS Playfum Games Co.,LTD |                   |                    | PLAYFUN           |
|------------------------------------------|-------------------|--------------------|-------------------|
| Product name                             | Marks man         | Item No            | PF-ST21           |
| Size                                     | 1400*1600*2712    | Used for           | ,Game room        |
| Power                                    | 220V 450W         | Color              | red               |
| Weight                                   | 180KG             | After sale service | life-time service |
| Packing size                             | W1360*D2030*H2300 | Modes of packing   | wooden frame      |
| VIEW MORE                                |                   | NTACT US           | HOME              |