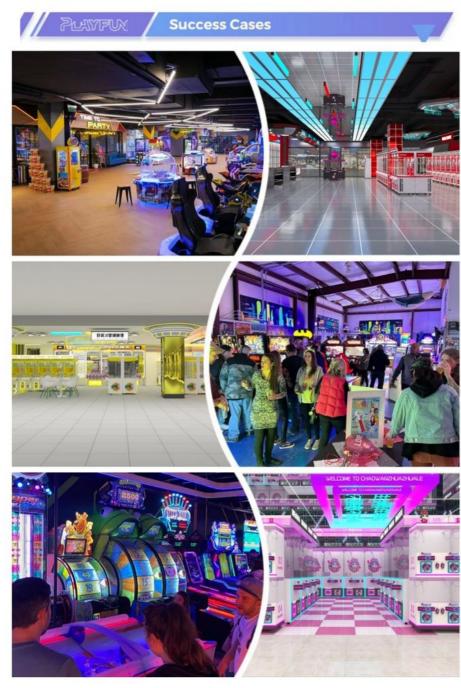

### **Company Profile**

Playfun is a worldwide supplier of amusement market, More than 10 thousands claw machines we have offered to our clients in 2022, meanwhile, our products have been offered to more over 100 countries and helped our clients expand their market with a increase 20% per year in last 2 years. We offer one stop solution from part kits, game cabinet, assemble products to technical training if you have ability to install machines in your local market .with 10 game types of 1000 games for options, playfun is a experienced Family entertaiment one stop solution provider.