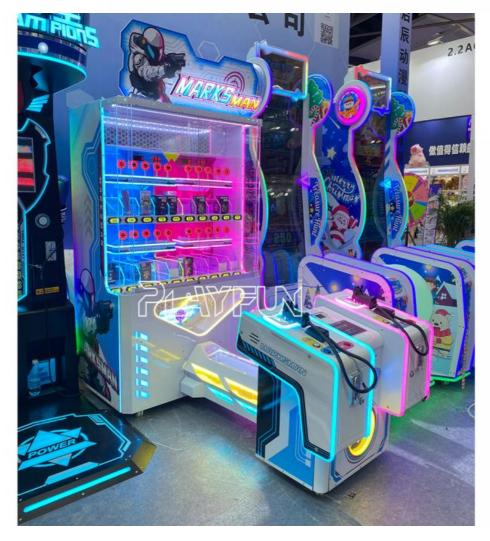

### Arcade Game Room Machine Family Entertainment Center Fast Gun Shooting Marks Man Blind Box Gift Prize Game Machine

# **Products Description**

arcade game machine gun shooting Jurassic Park for arcade game room and family entertainment center FEC

| PRODUCT PARAMETERS Playfum Games Co.,LTD |                   |                    | PLAYFUN           |
|------------------------------------------|-------------------|--------------------|-------------------|
| Product name                             | Marks man         | Item No            | PF-ST21           |
| Size                                     | 1400*1600*2712    | Used for           | ,Game room        |
| Power                                    | 220V 450W         | Color              | red               |
| Weight                                   | 180KG             | After sale service | life-time service |
| Packing size                             | W1360*D2030*H2300 | Modes of packing   | wooden frame      |
| VIEW MORE                                |                   | NTACT US           | HOME              |