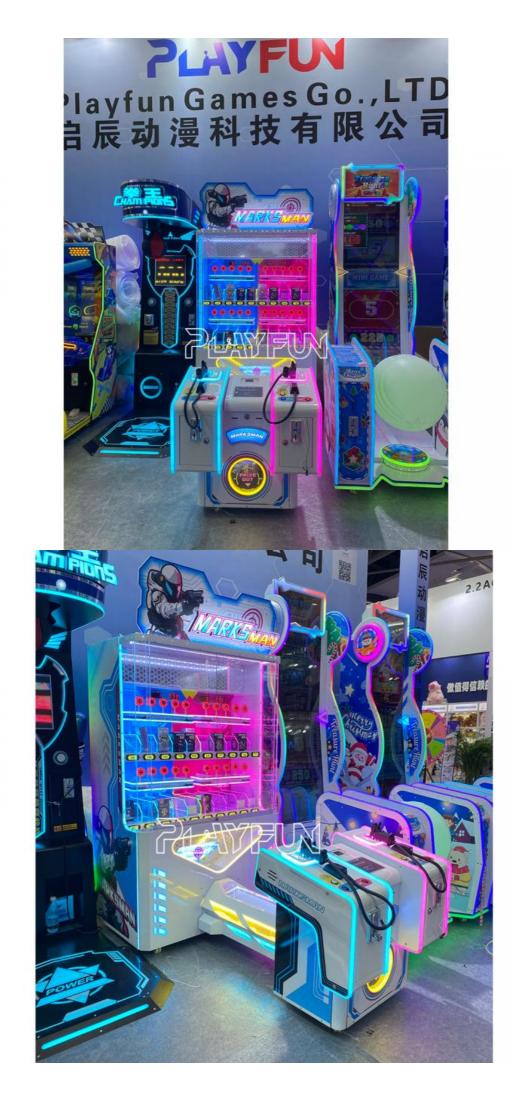

## More Images

• Packing Size:

# **Products Description**

arcade game machine gun shooting Jurassic Park for arcade game room and family entertainment center FEC

| PRODUCT PARAMETERS Playfum Games Co.,LTD |                   |                    | PLAYFUN           |
|------------------------------------------|-------------------|--------------------|-------------------|
| Product name                             | Marks man         | Item No            | PF-ST21           |
| Size                                     | 1400*1600*2712    | Used for           | ,Game room        |
| Power                                    | 220V 450W         | Color              | red               |
| Weight                                   | 180KG             | After sale service | life-time service |
| Packing size                             | W1360*D2030*H2300 | Modes of packing   | wooden frame      |
| VIEW MORE                                |                   | NTACT US           | HOME              |