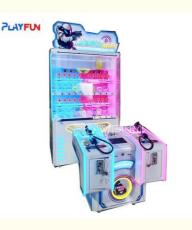

### Arcade Game Room Machine Family Entertainment Center Fast Gun Shooting Marks Man Blind Box Gift Prize Game Machine

• Material:

• Size:

• Power: Color:

- Prize Gift Machine >6 Years No EU Plug Marks Man Metal+plastic+Wooden 1400\*1600\*2712 220v 450w Picture
- Shooting Game Machine 2 Players 1 Set Combo Set Offered: 3

# **Products Description**

arcade game machine gun shooting Jurassic Park for arcade game room and family entertainment center FEC

| PRODUCT PARAMETERS Playfum Games Co.,LTD |                   |                    | PLAYFUN           |
|------------------------------------------|-------------------|--------------------|-------------------|
| Product name                             | Marks man         | Item No            | PF-ST21           |
| Size                                     | 1400*1600*2712    | Used for           | ,Game room        |
| Power                                    | 220V 450W         | Color              | red               |
| Weight                                   | 180KG             | After sale service | life-time service |
| Packing size                             | W1360*D2030*H2300 | Modes of packing   | wooden frame      |
| VIEW MORE                                |                   | NTACT US           | HOME              |