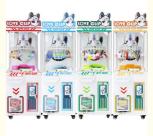

hina

Brand Name: PlayFun
Model Number: PLY-147
Minimum Order Quantity: 3 units

• Price: CN¥3,070.31/units 3-9 units

Packaging Details:
 1.Bubble Pack + Wallpaper + Stretch Films

2.Bubble Pack + Wallpaper + Stretch Films+ wooden frame

3.Bubble Pack + Wallpaper + Stretch Films+

wooden case

Supply Ability: 100 Set/Sets per Month



## **Product Specification**

Type: Coin Pusher
Age: >3 Years
Is\_customized: Yes
Plug Type: US PLUG

Name: Starry Love Clip MachineColor: Red, Blue, Orange, Green

• Number Of Players: 1 Person

• Overall Size: 45x55.6x148.8cm

• Console Screen: 3.2 Inches

Main Board: Taiwan Integrated Main Board

Net Weight: 37kgVoltage: 110V-220VLand Occupation Volume: 0.37m 3

Application: Amusement Park Animation City, Children's

Playground,



### More Images









## Product Description

**Products Description** 

Playfun Coin-Operated Game Machine Starry Sky Love Clip Machine Probability Controllable Prize Clip Snack Gift Vending Machine

Product Name Starry Sky Love Clip Machine

Player 1 Player Voltage 110V-220V

Material Metal+acrylic+plastic+wood Suitable for Amusement Game Center Language English -China-other

MOQ

Warranty 12 Months/Lifetime Maintenance

Net weight: 37kg



# Product display

Four colors to choose from

Non luminous effect during the day



## Daytime glow effect



## Available in four colors



## Overall size reference









Exporting exquisite

gifts and exquisite

Se Company Profile As a premium manufacturer and developer of claw machines, car racing, shooting, redemption, kiddie rides,

Playfun games never give up