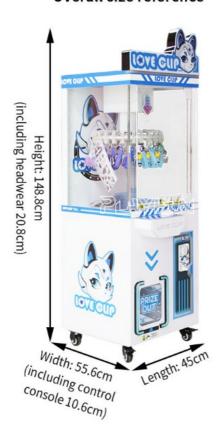

## **Product Specification**

Type: Coin Pusher
Age: >3 Years
Is\_customized: Yes
Plug Type: US PLUG

Name: Starry Love Clip MachineColor: Red, Blue, Orange, Green

• Number Of Players: 1 Person

• Overall Size: 45x55.6x148.8cm

## Overall size reference

Exporting exquisite

gifts and exquisite

Se Company Profile As a premium manufacturer and developer of claw machines, car racing, shooting, redemption, kiddie rides,

Playfun games never give up to innovate our designs and improve our quality and service.