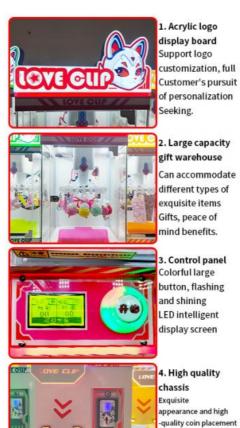

# Product display

Four colors to choose from

Non luminous effect during the day