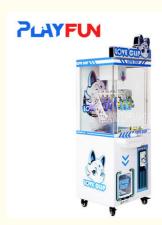

# Product display

Four colors to choose from

Non luminous effect during the day

## Available in four colors