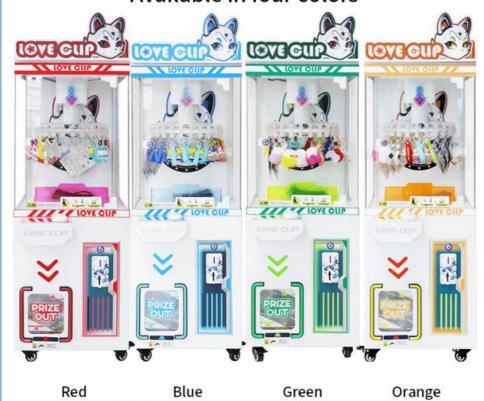

## **Product Specification**

Type: Coin Pusher
Age: >3 Years
Is\_customized: Yes
Plug Type: US PLUG

Name: Starry Love Clip MachineColor: Red, Blue, Orange, Green

• Number Of Players: 1 Person

• Overall Size: 45x55.6x148.8cm

## Available in four colors