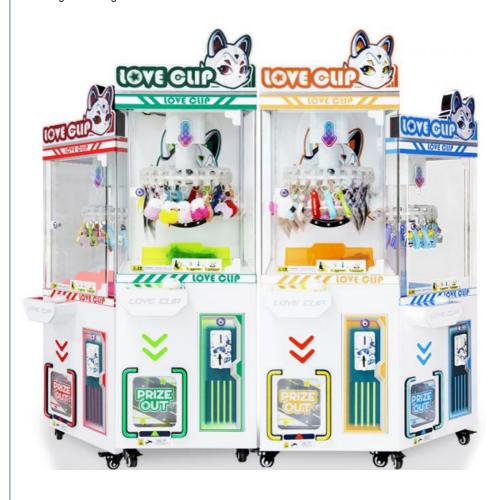

# Product display

Four colors to choose from

Non luminous effect during the day

## Daytime glow effect