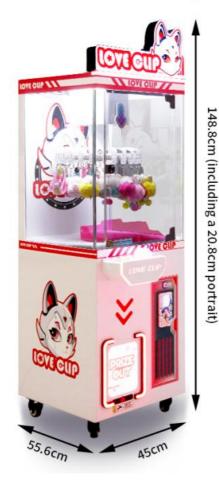

## **Product Specification**

Type: Coin Pusher
Age: >3 Years
Is\_customized: Yes
Plug Type: US PLUG

Name: Starry Love Clip MachineColor: Red, Blue, Orange, Green

• Number Of Players: 1 Person

• Overall Size: 45x55.6x148.8cm

• Console Screen: 3.2 Inches

Main Board: Taiwan Integrated Main Board

Net Weight: 37kgVoltage: 110V-220VLand Occupation Volume: 0.37m 3

Application: Amusement Park Animation City, Children's

Playground,