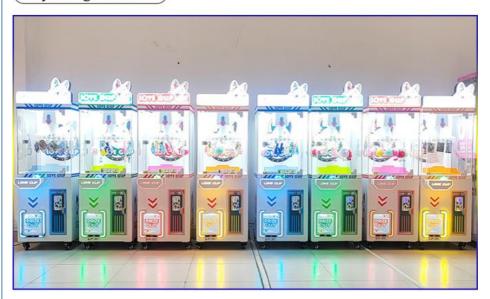

# Product display

Four colors to choose from

Non luminous effect during the day

## Daytime glow effect