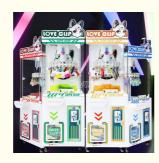

# Product display

Four colors to choose from

Non luminous effect during the day

## Daytime glow effect

## Available in four colors