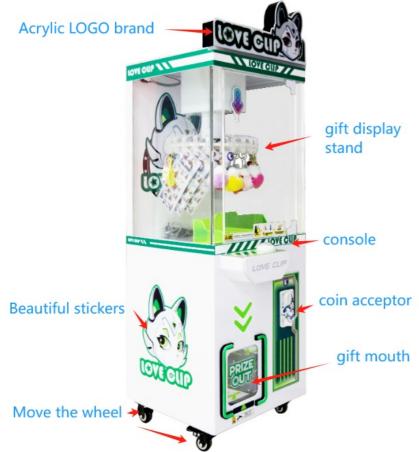

## Product Description

**Products Description** 

Playfun Coin-Operated Game Machine Starry Sky Love Clip Machine Probability Controllable Prize Clip Snack Gift Vending Machine

Product Name Starry Sky Love Clip Machine

Player 1 Player Voltage 110V-220V

Material Metal+acrylic+plastic+wood Suitable for Amusement Game Center Language English -China-other

MOQ

Warranty 12 Months/Lifetime Maintenance

Net weight: 37kg