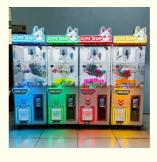

# Product display

Four colors to choose from

Non luminous effect during the day

## Available in four colors