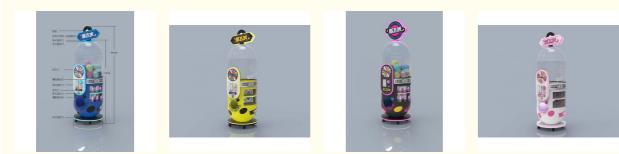

## More Images

Our Product Introduction

| Catch gifts arcade games cartoon | design pattern dolls machines toy machine claw crane machine gift prize game doll elves |
|----------------------------------|-----------------------------------------------------------------------------------------|
| Product Name                     | Capsule Vending ball gift coin operated game machine                                    |
| Material                         | metal+plastic+Wooden                                                                    |
| Function                         | Water gun ticket redemption game machine                                                |
| size                             | W50*D50*H160CM                                                                          |
| weight                           | 80kg                                                                                    |
| Power                            | 110V/220V 200W                                                                          |
| Applicable field                 | Indoor playground, game zone and other                                                  |
| packing                          | Bubble film+strech film +wood frame or wood box                                         |
| Warranty                         | 13 months and if you have any questions provide technical<br>support                    |