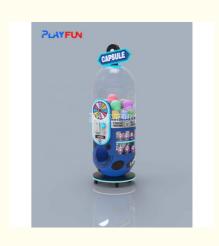

## **Product Specification**

• Type: • Age:

• Material:

• Size:

• Power: Color:

• Capacity:

• MOQ:

Is\_customized: • Product Name:

- Electric Train >6 Years Yes Capsule
- Metal+plastic+Wooden
- W50\*D50\*H160CM
- 220v 200w
  - Picture

More

≥6

- Product Type: Vending Game Machine
  - 1 Player 1 Set
- Used For:
- Combo Set Offered:

## More Images

Our Product Introduction

| Catch gifts arcade games cartoon | design pattern dolls machines toy machine claw crane machine gift prize game doll elves |
|----------------------------------|-----------------------------------------------------------------------------------------|
| Product Name                     | Capsule Vending ball gift coin operated game machine                                    |
| Material                         | metal+plastic+Wooden                                                                    |
| Function                         | Water gun ticket redemption game machine                                                |
| size                             | W50*D50*H160CM                                                                          |
| weight                           | 80kg                                                                                    |
| Power                            | 110V/220V 200W                                                                          |
| Applicable field                 | Indoor playground, game zone and other                                                  |
| packing                          | Bubble film+strech film +wood frame or wood box                                         |
| Warranty                         | 13 months and if you have any questions provide technical<br>support                    |