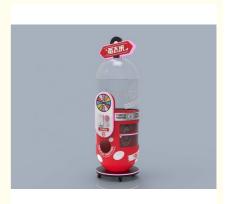

## **Product Specification**

• Type: • Age:

• Material:

• Size:

• Power: Color:

• Capacity:

• MOQ:

Is\_customized: • Product Name:

- Electric Train >6 Years Yes Capsule
- Metal+plastic+Wooden
- W50\*D50\*H160CM
- 220v 200w
  - Picture

More

≥6

- Product Type: Vending Game Machine
  - 1 Player 1 Set
- Used For:
- Combo Set Offered:

## More Images

Our Product Introduction

| Catch gifts arcade games cartoon | design pattern dolls machines toy machine claw crane machine gift prize game doll elves |
|----------------------------------|-----------------------------------------------------------------------------------------|
| Product Name                     | Capsule Vending ball gift coin operated game machine                                    |
| Material                         | metal+plastic+Wooden                                                                    |
| Function                         | Water gun ticket redemption game machine                                                |
| size                             | W50*D50*H160CM                                                                          |
| weight                           | 80kg                                                                                    |
| Power                            | 110V/220V 200W                                                                          |
| Applicable field                 | Indoor playground, game zone and other                                                  |
| packing                          | Bubble film+strech film +wood frame or wood box                                         |
| Warranty                         | 13 months and if you have any questions provide technical<br>support                    |