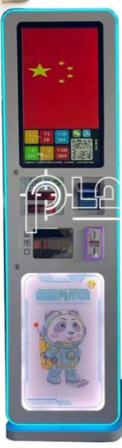

## 产品参数

产品名称 21寸兑币机

输入电压 110V~220V

使用功率 30w-50w

机器材质 钣金亚克力

支付方式 纸币 扫码 硬币

产品颜色 黄色粉色白色

## 配置

- 1、本机可装配: 英国进口纸钞机或者国产 普通纸钞机口。
- 2、亚克力款式可随意更改。
- 3、数码管可换成七寸液晶屏。

168cm

 $41 \mathrm{cm}$ 