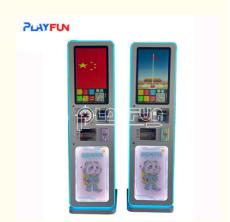

## **Products Description**

Amusement park ATM token

ICT bill acceptor Coin Name Item No Exchange sale Machines for

game center Coin Change

Machine

FEC, Game Center, shopping Size 56\*42\*155CM **Used for** 

malls

AF-O11

Power 220V 60W Warranty 12 months, lifetime maintenance

After sale Weight 80KG life-time service

service

**Packing** Modes of carton, wooden frame, wooden 62\*50\*170CM size

packing

## 产品参数

产品名称 21寸兑币机

输入电压 110V~220V

使用功率 30w-50w

机器材质 钣金亚克力

支付方式 纸币 扫码 硬币

产品颜色 黄色粉色白色