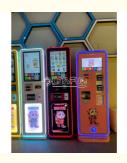

# Amusement Park ATM Token ICT Bill Acceptor Coin Exchange Sale Machines for Game Center Coin Change Machine

## **Products Description**

Amusement park ATM token

ICT bill acceptor Coin Name Item No Exchange sale Machines for

game center Coin Change

Machine

FEC, Game Center, shopping Size 56\*42\*155CM **Used for** 

malls

AF-O11

Power 220V 60W Warranty 12 months, lifetime maintenance

After sale Weight 80KG life-time service

service

**Packing** Modes of carton, wooden frame, wooden 62\*50\*170CM size

packing