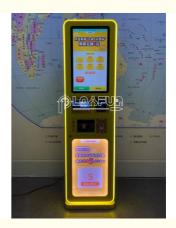

## **Products Description**

Amusement park ATM token

ICT bill acceptor Coin Name Item No Exchange sale Machines for

game center Coin Change

Machine

FEC, Game Center, shopping Size 56\*42\*155CM **Used for** 

malls

AF-O11

Power 220V 60W Warranty 12 months, lifetime maintenance

After sale Weight 80KG life-time service

service

**Packing** Modes of carton, wooden frame, wooden 62\*50\*170CM size

packing

## 产品参数

产品名称 21寸兑币机

输入电压 110V~220V

使用功率 30w-50w

机器材质 钣金亚克力

支付方式 纸币 扫码 硬币

产品颜色 黄色粉色白色