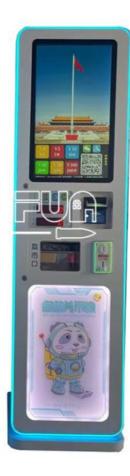

## **Products Description**

Amusement park ATM token

ICT bill acceptor Coin Name Item No Exchange sale Machines for

game center Coin Change

Machine

FEC, Game Center, shopping Size 56\*42\*155CM **Used for** 

malls

AF-O11

Power 220V 60W Warranty 12 months, lifetime maintenance

After sale Weight 80KG life-time service

service

**Packing** Modes of carton, wooden frame, wooden 62\*50\*170CM size

packing

## 产品参数

产品名称 21寸兑币机

输入电压 110V~220V

使用功率 30w-50w

机器材质 钣金亚克力

支付方式 纸币 扫码 硬币

产品颜色 黄色粉色白色