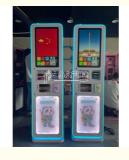

## **Products Description**

Amusement park ATM token

ICT bill acceptor Coin Name Item No Exchange sale Machines for

game center Coin Change

Machine

FEC, Game Center, shopping Size 56\*42\*155CM **Used for** 

malls

AF-O11

Power 220V 60W Warranty 12 months, lifetime maintenance

After sale Weight 80KG life-time service

service

**Packing** Modes of carton, wooden frame, wooden 62\*50\*170CM size

packing

## 产品参数

产品名称 21寸兑币机

输入电压 110V~220V

使用功率 30w-50w

机器材质 钣金亚克力

支付方式 纸币 扫码 硬币

产品颜色 黄色粉色白色