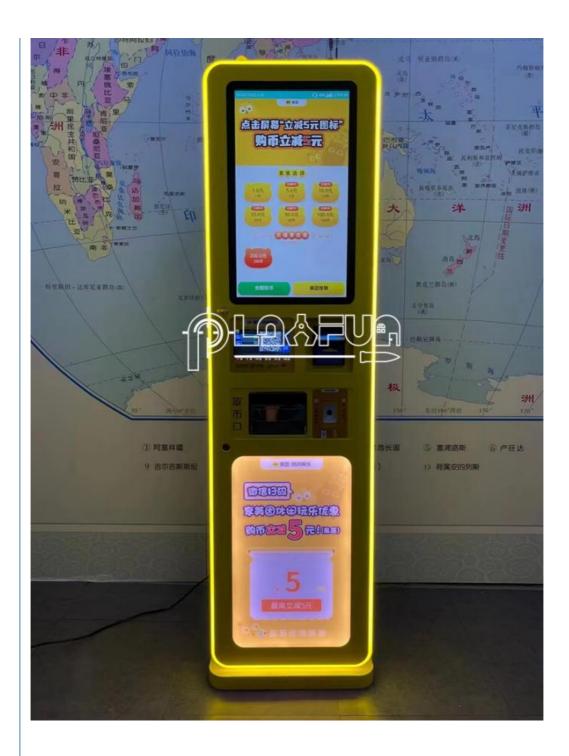

## **Products Description**

Amusement park ATM token

ICT bill acceptor Coin Name Item No Exchange sale Machines for

game center Coin Change

Machine

FEC, Game Center, shopping Size 56\*42\*155CM **Used for** 

malls

AF-O11

Power 220V 60W Warranty 12 months, lifetime maintenance

After sale Weight 80KG life-time service

service

**Packing** Modes of carton, wooden frame, wooden 62\*50\*170CM size

packing

## 产品参数

产品名称 21寸兑币机

输入电压 110V~220V

使用功率 30w-50w

机器材质 钣金亚克力

支付方式 纸币 扫码 硬币

产品颜色 黄色粉色白色