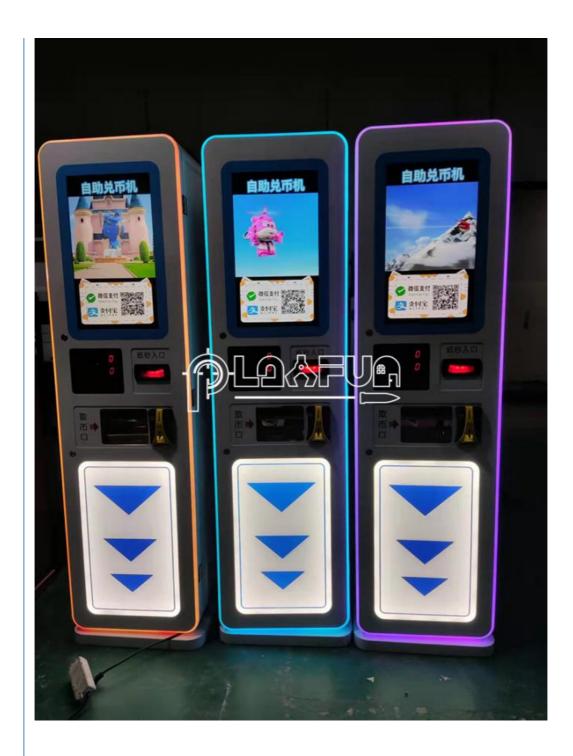

## More Images

## 产品参数

产品名称 21寸兑币机

输入电压 110V~220V

使用功率 30w-50w

机器材质 钣金亚克力

支付方式 纸币 扫码 硬币

产品颜色 黄色粉色白色