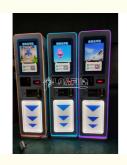

## **Products Description**

Amusement park ATM token

ICT bill acceptor Coin Name Item No Exchange sale Machines for

game center Coin Change

Machine

FEC, Game Center, shopping Size 56\*42\*155CM **Used for** 

malls

AF-O11

Power 220V 60W Warranty 12 months, lifetime maintenance

After sale Weight 80KG life-time service

service

**Packing** Modes of carton, wooden frame, wooden 62\*50\*170CM size

packing

## 产品参数

产品名称 21寸兑币机

输入电压 110V~220V

使用功率 30w-50w

机器材质 钣金亚克力

支付方式 纸币 扫码 硬币

产品颜色 黄色粉色白色