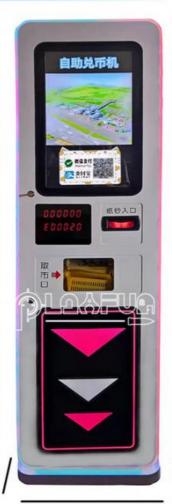

#### **Product Specification**

Type: Coin OperatedAge: >8 Years

• Is\_customized: Yes

Name: LED Coin Exchange Machines

Material: Metal

Size: 56\*42\*155CM
Voltage: 220V 50W
WEIGHT: 70KGS

• Port: Huangpu/Nansha

## **Products Description**

Amusement park ATM token

ICT bill acceptor Coin Name Item No Exchange sale Machines for

game center Coin Change

Machine

FEC, Game Center, shopping Size 56\*42\*155CM **Used for** 

## 产品参数

产品名称 21寸兑币机

输入电压 110V~220V

使用功率 30w-50w

机器材质 钣金亚克力

支付方式 纸币 扫码 硬币

产品颜色 黄色粉色白色

## 配置

- 1、本机可装配: 英国进口纸钞机或者国产 普通纸钞机口。
- 2、亚克力款式可随意更改。
- 3、数码管可换成七寸液晶屏。

168cm

 $41 \mathrm{cm}$ 