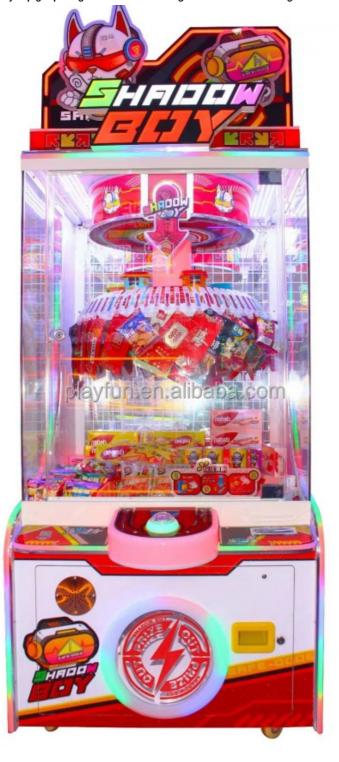

## Playfun Shadow Boy Clip Gift Prize Game Machine Vending Catch the Dolls Vending Claw Machine Amusement Arcade Games

# PRODUCT DETAILS

Playfun shadow boy clip gift prize game machine vending catch the dolls vending claw machine Amusement Arcade Games

Playfun shadow boy clip gift prize game machine vending catch the dolls vending claw machine Amusement Arcade Games

# PRODUCT PARAMETERS

Name: Tracing Shadow Boy

Material: Wood+Metal

Item: Gift Machine

Size: W830×D1004×H2099MM

Packing size: W980×D1009×H1880MM

Power: 260W Voltage: 220V Weight: 250KG

Applicable Age: Over 3 years old