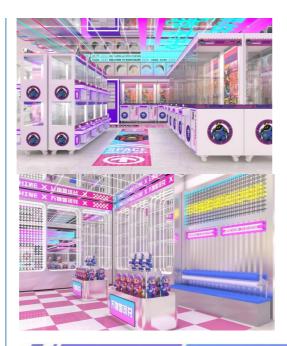

# PRODUCT DETAILS

Playfun shadow boy clip gift prize game machine vending catch the dolls vending claw machine Amusement Arcade Games

Playfun shadow boy clip gift prize game machine vending catch the dolls vending claw machine Amusement Arcade Games

# PRODUCT PARAMETERS

Name: Tracing Shadow Boy

Material: Wood+Metal

Item: Gift Machine

Size: W830×D1004×H2099MM

Packing size: W980×D1009×H1880MM

Power: 260W Voltage: 220V Weight: 250KG

Applicable Age: Over 3 years old