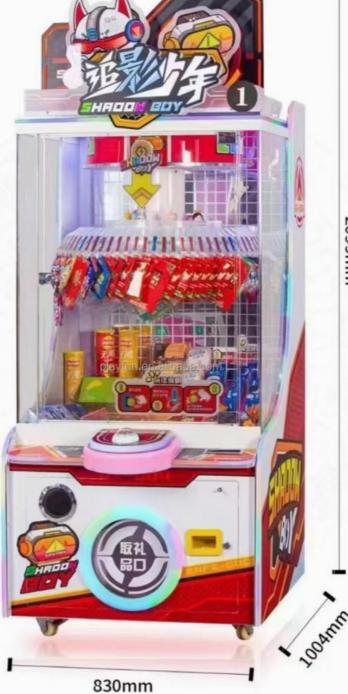

Shadow Boy 44 clips

Size:W830°D1004°H2099mm Weight:190 kg Voltage: 110 v-220 V Power: 260 W

■产品名称: 追影少年(单人位) ■产品尺寸: 长830\* 深1004\* 高2099mm

■产品类型:高营收礼品机 ■产品功率:260W

# PRODUCT PARAMETERS

Name: Tracing Shadow Boy

Material: Wood+Metal

Item: Gift Machine

Size: W830×D1004×H2099MM

Packing size: W980×D1009×H1880MM

Power: 260W Voltage: 220V Weight: 250KG

Applicable Age: Over 3 years old