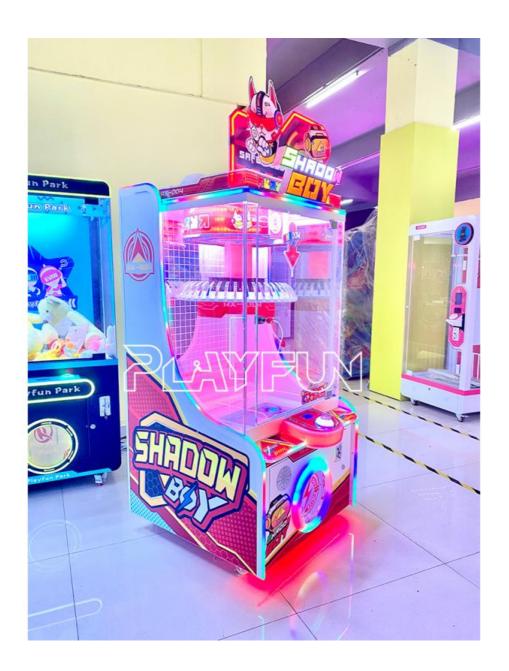

## Playfun Shadow Boy Clip Gift Prize Game Machine Vending Catch the Dolls Vending Claw Machine Amusement Arcade Games

# PRODUCT DETAILS

Playfun shadow boy clip gift prize game machine vending catch the dolls vending claw machine Amusement Arcade Games

Playfun shadow boy clip gift prize game machine vending catch the dolls vending claw machine Amusement Arcade Games

# PRODUCT PARAMETERS

Name: Tracing Shadow Boy

Material: Wood+Metal

Item: Gift Machine

Size: W830×D1004×H2099MM

Packing size: W980×D1009×H1880MM

Power: 260W Voltage: 220V Weight: 250KG

Applicable Age: Over 3 years old