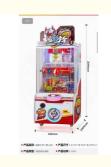

Shadow Boy 44 clips

Size:W830°D1004°H2099mm Weight:190 kg Voltage: 110 v-220 V Power: 260 W

■产品名称: 追影少年(单人位) ■产品尺寸: 长830\* 深1004\* 高2099mm

■产品类型:高营收礼品机 ■产品功率:260W

# PRODUCT PARAMETERS

Name: Tracing Shadow Boy

Material: Wood+Metal

Item: Gift Machine

Size: W830×D1004×H2099MM

Packing size: W980×D1009×H1880MM

Power: 260W Voltage: 220V Weight: 250KG

Applicable Age: Over 3 years old