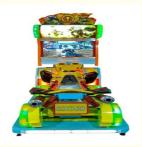

## Arcade Simulator Motion Games Crazy Truck Racing Car Coin Operated Game Machine

### **Product Specification**

Type: Electric TrainAge: >6 Years

• Is\_customized: Yes

• Product Name: Crazy Truck

Material: Metal+plastic+WoodenSize: W115\*D220\*H240CM

Power: 220v 300wColor: Picture

Product Type: Racing Car Game Machine

### **Products Description**

Catch gifts arcade games cartoon design pattern dolls machines toy machine claw crane machine gift prize game doll elves

Product Name

Arcade Simulator motion games Crazy Truck racing car coin

operated game machine

Material metal+plastic+Wooden

Function Water gun ticket redemption game machine

size W115\*D220\*H230CM

weight 220kg

Power 110V/220V 300W

Applicable field Indoor playground, game zone and other