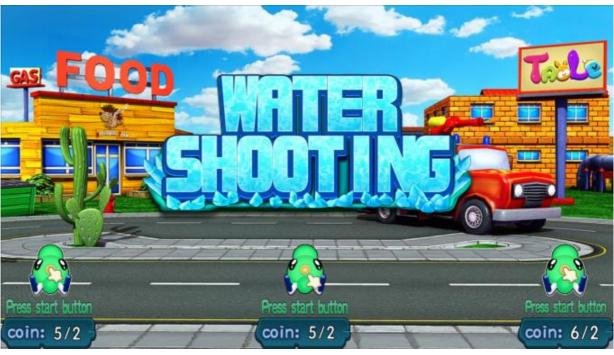

### **Products Description**

Catch gifts arcade games cartoon design pattern dolls machines toy machine claw crane machine gift prize game doll elves

Product Name

Arcade Simulator motion games Crazy Truck racing car coin

operated game machine

Material metal+plastic+Wooden

Function Water gun ticket redemption game machine

size W115\*D220\*H230CM

weight 220kg

Power 110V/220V 300W

Applicable field Indoor playground, game zone and other