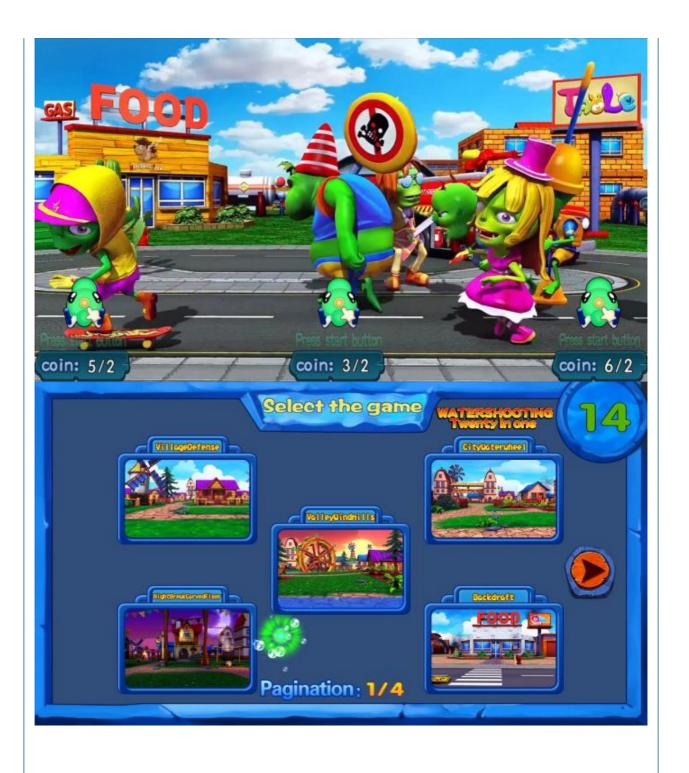

### **Products Description**

Catch gifts arcade games cartoon design pattern dolls machines toy machine claw crane machine gift prize game doll elves

Product Name

Arcade Simulator motion games Crazy Truck racing car coin

operated game machine

Material metal+plastic+Wooden

Function Water gun ticket redemption game machine

size W115\*D220\*H230CM

weight 220kg

Power 110V/220V 300W

Applicable field Indoor playground, game zone and other