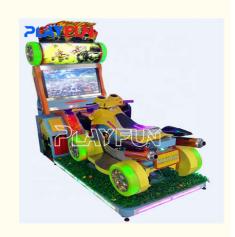

## Arcade Simulator Motion Games Crazy Truck Racing Car Coin Operated Game Machine

### **Product Specification**

Type: Electric TrainAge: >6 Years

• Is\_customized: Yes

• Product Name: Crazy Truck

Material: Metal+plastic+WoodenSize: W115\*D220\*H240CM

Power: 220v 300wColor: Picture

Product Type: Racing Car Game Machine

### **Products Description**

Catch gifts arcade games cartoon design pattern dolls machines toy machine claw crane machine gift prize game doll elves

Product Name

Arcade Simulator motion games Crazy Truck racing car coin

operated game machine

Material metal+plastic+Wooden

Function Water gun ticket redemption game machine

size W115\*D220\*H230CM

weight 220kg

Power 110V/220V 300W

Applicable field Indoor playground, game zone and other