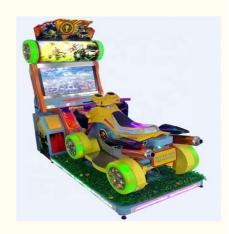

## Arcade Simulator Motion Games Crazy Truck Racing Car Coin Operated Game Machine

### **Product Specification**

Type: Electric TrainAge: >6 Years

• Is\_customized: Yes

• Product Name: Crazy Truck

Material: Metal+plastic+WoodenSize: W115\*D220\*H240CM

Power: 220v 300wColor: Picture

Product Type: Racing Car Game Machine

### **Products Description**

Catch gifts arcade games cartoon design pattern dolls machines toy machine claw crane machine gift prize game doll elves

Product Name

Arcade Simulator motion games Crazy Truck racing car coin

operated game machine

Material metal+plastic+Wooden

Function Water gun ticket redemption game machine

size W115\*D220\*H230CM

weight 220kg

Power 110V/220V 300W

Applicable field Indoor playground, game zone and other