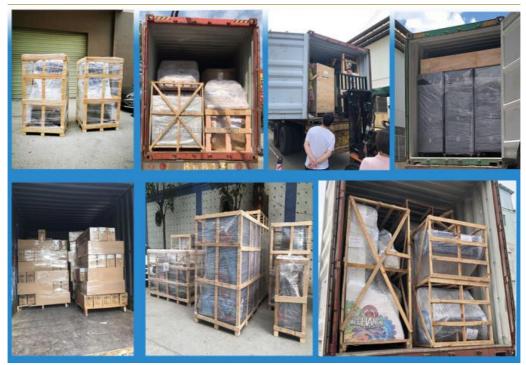

# 

Standard packing
Stretch film+Bubble pack+ Carton paper+Wood frame/ Wooden box
Customized packing is welcome ,plywooden few extra cost

### Accept any shipping method:

- 1.Entrust an agent to pick up the goods from our factory
- 2.Delivery to your agent warehouse
- 3. Delivery to the sea port of the destination country
- 4. Direct delivery to your home, door to door