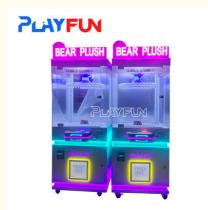

# Playfun Factory Direct Supply Coin Operated Toys Clip Prize Gift Vending Game Machine for Indoor Amusement Park

#### **Product Specification**

Type: Coin Pusher
Age: >6 Years
Is\_customized: Yes
Plug Type: US PLUG

Product Name: One Clip The End Clip
 Voltage: AC110V-220V-50Hz

Material: Metal+acrylic+plastic+wood

• Size: 700\*700\*1900

#### How to play

1: First, put in the game coins 2: Operate the joystick to control the direction 3: See the toy you like and aim at the target 4: Press

5: If you hit it, you will get a reward