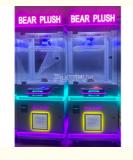

# Playfun Factory Direct Supply Coin Operated Toys Clip Prize Gift Vending Game Machine for Indoor Amusement Park

#### **Product Specification**

Type: Coin Pusher
Age: >6 Years
Is\_customized: Yes
Plug Type: US PLUG

Product Name: One Clip The End Clip
 Voltage: AC110V-220V-50Hz

Material: Metal+acrylic+plastic+wood

• Size: 700\*700\*1900

#### How to play

1: First, put in the game coins 2: Operate the joystick to control the direction 3: See the toy you like and aim at the target 4: Press

5: If you hit it, you will get a reward