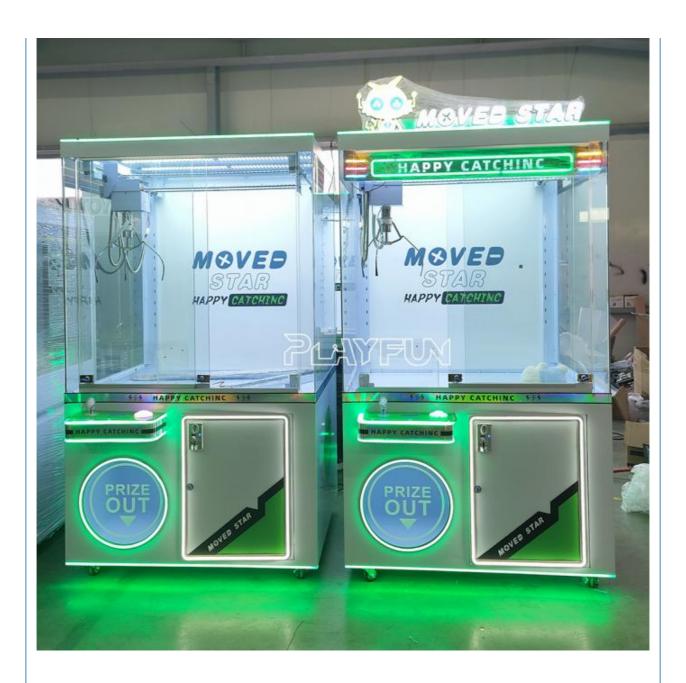

## Playfun Factory New Design Big Moved Star Crane Game 30 cm Claw Toy Crane Football Gift Game Machine for Sale

#### **Product Specification**

Type: Claw Machine
Age: >6 Years
Is\_customized: Yes
Plug Type: US PLUG
Product Name: Move Star

• Size: W1100\*D1150\*H2100

• Voltage: 110-220 V

Material: Painta,tempered,metals,glass
 Suitable For: Amusement Game Center
 Language: English -China-other

## **Products Description**

Playfun New Design Metals Bear Claw Doll Machine Automatic Doll claw crane Machine for Indoor Amusement Park

Product Name Move star

Size W1100\*D1150\*H2100

Material Painta,tempered,metals,glass