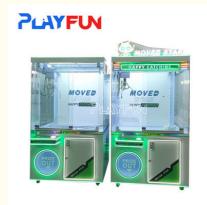

## Playfun Factory New Design Big Moved Star Crane Game 30 cm Claw Toy Crane Football Gift Game Machine for Sale

#### **Product Specification**

Type: Claw Machine
Age: >6 Years
Is\_customized: Yes
Plug Type: US PLUG
Product Name: Move Star

• Size: W1100\*D1150\*H2100

• Voltage: 110-220 V

Material: Painta,tempered,metals,glass
 Suitable For: Amusement Game Center
 Language: English -China-other

## **Products Description**

Playfun New Design Metals Bear Claw Doll Machine Automatic Doll claw crane Machine for Indoor Amusement Park

Product Name Move star

Size W1100\*D1150\*H2100

Material Painta,tempered,metals,glass