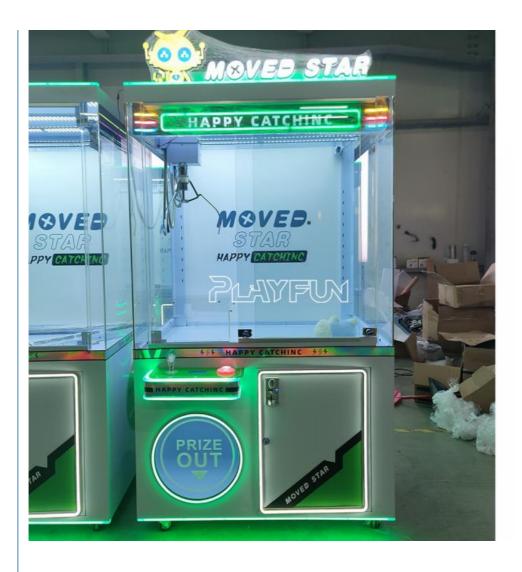

## Playfun Factory New Design Big Moved Star Crane Game 30 cm Claw Toy Crane Football Gift Game Machine for Sale

#### **Product Specification**

Type: Claw Machine
Age: >6 Years
Is\_customized: Yes
Plug Type: US PLUG
Product Name: Move Star

• Size: W1100\*D1150\*H2100

• Voltage: 110-220 V

Material: Painta,tempered,metals,glass
 Suitable For: Amusement Game Center
 Language: English -China-other

## **Products Description**

Playfun New Design Metals Bear Claw Doll Machine Automatic Doll claw crane Machine for Indoor Amusement Park

Product Name Move star

Size W1100\*D1150\*H2100

Material Painta,tempered,metals,glass