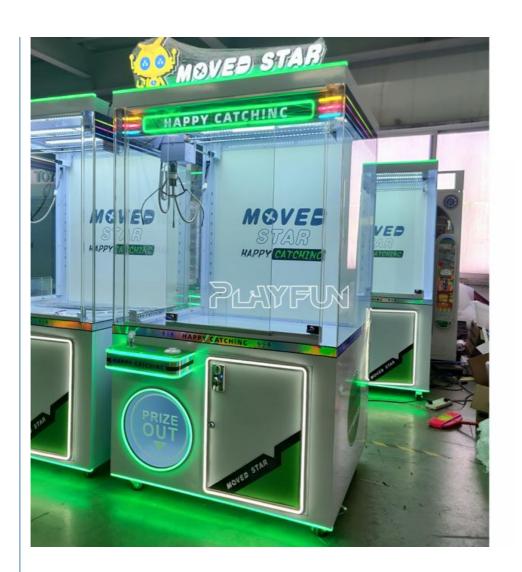

## Playfun Factory New Design Big Moved Star Crane Game 30 cm Claw Toy Crane Football Gift Game Machine for Sale

#### **Product Specification**

Type: Claw Machine
Age: >6 Years
Is\_customized: Yes
Plug Type: US PLUG
Product Name: Move Star

• Size: W1100\*D1150\*H2100

• Voltage: 110-220 V

Material: Painta,tempered,metals,glass
 Suitable For: Amusement Game Center
 Language: English -China-other

## **Products Description**

Playfun New Design Metals Bear Claw Doll Machine Automatic Doll claw crane Machine for Indoor Amusement Park

Product Name Move star

Size W1100\*D1150\*H2100

Material Painta,tempered,metals,glass