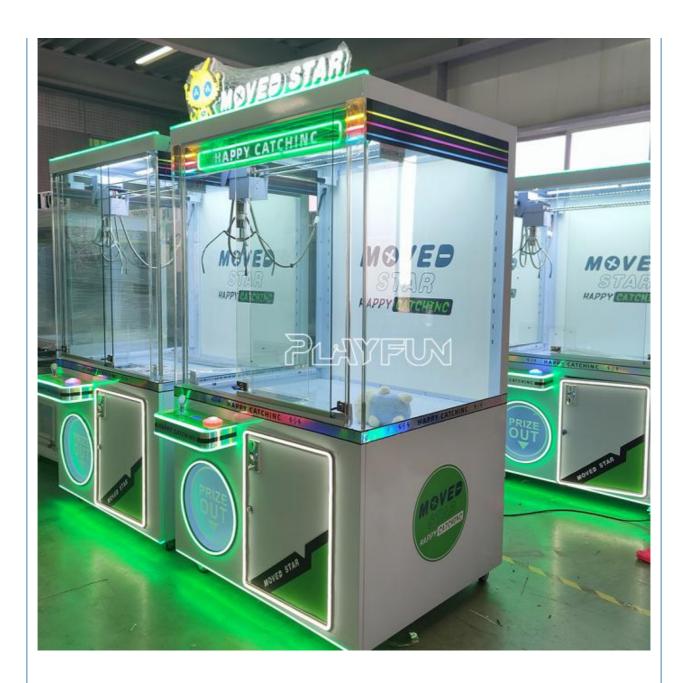

## Playfun Factory New Design Big Moved Star Crane Game 30 cm Claw Toy Crane Football Gift Game Machine for Sale

#### **Product Specification**

Type: Claw Machine
Age: >6 Years
Is\_customized: Yes
Plug Type: US PLUG
Product Name: Move Star

• Size: W1100\*D1150\*H2100

• Voltage: 110-220 V

Material: Painta,tempered,metals,glass
 Suitable For: Amusement Game Center
 Language: English -China-other

## **Products Description**

Playfun New Design Metals Bear Claw Doll Machine Automatic Doll claw crane Machine for Indoor Amusement Park

Product Name Move star

Size W1100\*D1150\*H2100

Material Painta,tempered,metals,glass