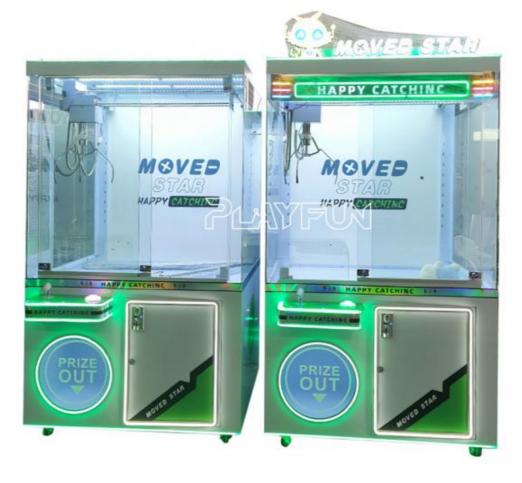

## Playfun Factory New Design Big Moved Star Crane Game 30 cm Claw Toy Crane Football Gift Game Machine for Sale

#### **Product Specification**

Type: Claw Machine
Age: >6 Years
Is\_customized: Yes
Plug Type: US PLUG
Product Name: Move Star

• Size: W1100\*D1150\*H2100

• Voltage: 110-220 V

Material: Painta,tempered,metals,glass
 Suitable For: Amusement Game Center
 Language: English -China-other

## **Products Description**

Playfun New Design Metals Bear Claw Doll Machine Automatic Doll claw crane Machine for Indoor Amusement Park

Product Name Move star

Size W1100\*D1150\*H2100

Material Painta,tempered,metals,glass