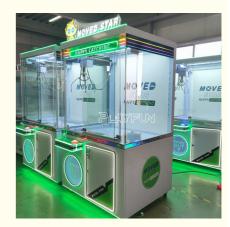

## Playfun Factory New Design Big Moved Star Crane Game 30 cm Claw Toy Crane Football Gift Game Machine for Sale

#### **Product Specification**

Type: Claw Machine
Age: >6 Years
Is\_customized: Yes
Plug Type: US PLUG
Product Name: Move Star

• Size: W1100\*D1150\*H2100

• Voltage: 110-220 V

Material: Painta,tempered,metals,glass
 Suitable For: Amusement Game Center
 Language: English -China-other

## **Products Description**

Playfun New Design Metals Bear Claw Doll Machine Automatic Doll claw crane Machine for Indoor Amusement Park

Product Name Move star

Size W1100\*D1150\*H2100

Material Painta,tempered,metals,glass