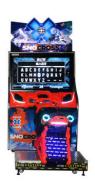

## Indoor Amusement Park Game Center Resort Snocross Motorbike Moto Snow Coin Racing Game Machine Arcade Video Simulator

### **Product Specification**

Type: Racing Game
Age: >3 Years
Is\_customized: Yes
Plug Type: UK Plug

Name: SNOCROSS BIKE GAME

• Voltage: 110V/220V

Usage: Mall,Bar ,restaurant,hotel,FEC

Size: 1200\*2400\*2300Material: Iron+arcrylic+wooden

## **Products Description**

Catch gifts arcade games cartoon design pattern dolls machines toy machine claw crane machine gift prize game doll elves

Product Name Sno cross motorbike Style motorbike game machine