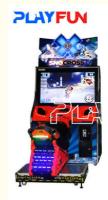

## Indoor Amusement Park Game Center Resort Snocross Motorbike Moto Snow Coin Racing Game Machine Arcade Video Simulator

### **Product Specification**

Type: Racing Game
Age: >3 Years
Is\_customized: Yes
Plug Type: UK Plug

Name: SNOCROSS BIKE GAME

• Voltage: 110V/220V

Usage: Mall,Bar ,restaurant,hotel,FEC

Size: 1200\*2400\*2300Material: Iron+arcrylic+wooden

## **Products Description**

Catch gifts arcade games cartoon design pattern dolls machines toy machine claw crane machine gift prize game doll elves

Product Name Sno cross motorbike Style motorbike game machine