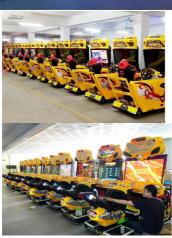

## **Products Description**

Catch gifts arcade games cartoon design pattern dolls machines toy machine claw crane machine gift prize game doll elves

Product Name Sno cross motorbike Style motorbike game machine

Brand .QCPLAYFUN Colour cusomizie ok

Texture FEC GAME MACHINE Place of Product Guangdong Province, China

Fabric .. Modes of packing Packed with wooden

Size After sale service life-time service

The product is mainly applied in game center, shopping mall, amusement park, Cinema, Tourism place etc.