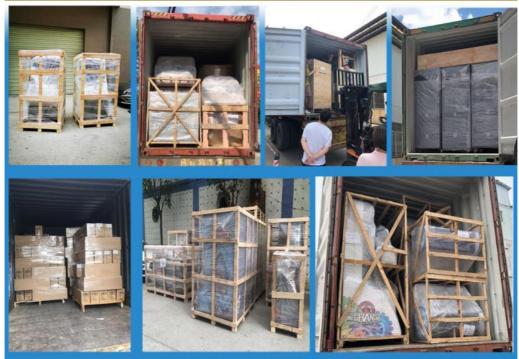

# Stretch film+Bubble pack+ Carton paper+Wood frame/ Wooden box Customized packing is welcome ,plywooden few extra cost

### Accept any shipping method:

- 1.Entrust an agent to pick up the goods from our factory
- 2. Delivery to your agent warehouse
- 3. Delivery to the sea port of the destination country
- 4. Direct delivery to your home, door to door