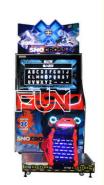

## Indoor Amusement Park Game Center Resort Snocross Motorbike Moto Snow Coin Racing Game Machine Arcade Video Simulator

### **Product Specification**

Type: Racing Game
Age: >3 Years
Is\_customized: Yes
Plug Type: UK Plug

Name: SNOCROSS BIKE GAME

• Voltage: 110V/220V

Usage: Mall,Bar ,restaurant,hotel,FEC

Size: 1200\*2400\*2300Material: Iron+arcrylic+wooden

## **Products Description**

Catch gifts arcade games cartoon design pattern dolls machines toy machine claw crane machine gift prize game doll elves

Product Name Sno cross motorbike Style motorbike game machine