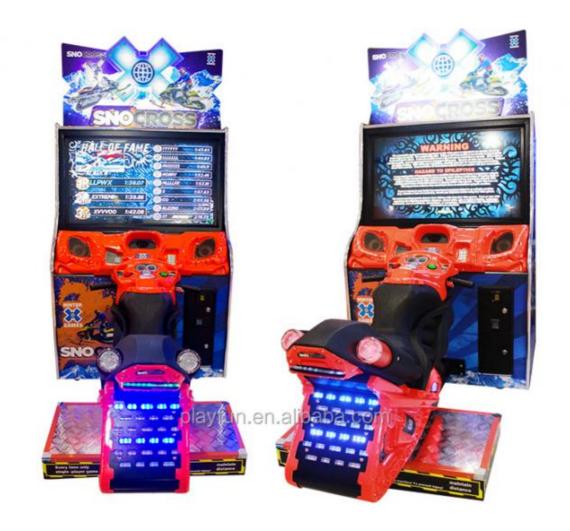

### **Product Specification**

Type: Racing Game
Age: >3 Years
Is\_customized: Yes
Plug Type: UK Plug

Name: SNOCROSS BIKE GAME

• Voltage: 110V/220V

Usage: Mall,Bar ,restaurant,hotel,FEC

Size: 1200\*2400\*2300Material: Iron+arcrylic+wooden

## **Products Description**

Catch gifts arcade games cartoon design pattern dolls machines toy machine claw crane machine gift prize game doll elves

Product Name Sno cross motorbike Style motorbike game machine

Brand .QCPLAYFUN Colour cusomizie ok

Texture FEC GAME MACHINE Place of Product Guangdong Province, China

Fabric .. Modes of packing Packed with wooden

Size After sale service life-time service

The product is mainly applied in game center, shopping mall, amusement park, Cinema, Tourism place etc.