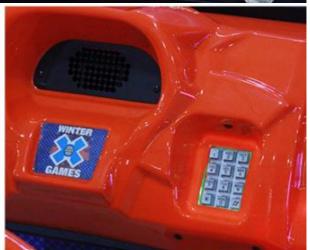

## **Products Description**

Catch gifts arcade games cartoon design pattern dolls machines toy machine claw crane machine gift prize game doll elves

Product Name Sno cross motorbike Style motorbike game machine

### **Product Specification**

Type: Racing Game
Age: >3 Years
Is\_customized: Yes
Plug Type: UK Plug

Name: SNOCROSS BIKE GAME

• Voltage: 110V/220V

Usage: Mall,Bar ,restaurant,hotel,FEC

Size: 1200\*2400\*2300Material: Iron+arcrylic+wooden