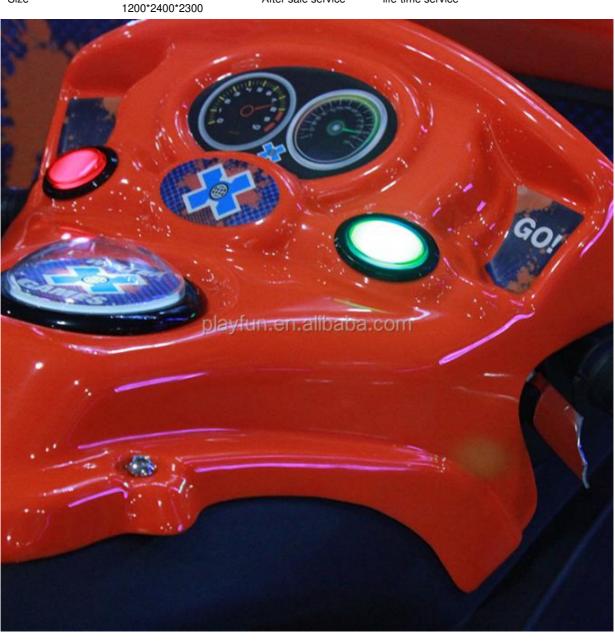

### **Product Specification**

Type: Racing Game
Age: >3 Years
Is\_customized: Yes
Plug Type: UK Plug

Name: SNOCROSS BIKE GAME

• Voltage: 110V/220V

Usage: Mall,Bar ,restaurant,hotel,FEC

Size: 1200\*2400\*2300Material: Iron+arcrylic+wooden

## **Products Description**

Catch gifts arcade games cartoon design pattern dolls machines toy machine claw crane machine gift prize game doll elves

Product Name Sno cross motorbike Style motorbike game machine