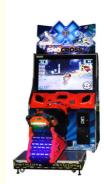

## Indoor Amusement Park Game Center Resort Snocross Motorbike Moto Snow Coin Racing Game Machine Arcade Video Simulator

### **Product Specification**

Type: Racing Game
Age: >3 Years
Is\_customized: Yes
Plug Type: UK Plug

Name: SNOCROSS BIKE GAME

• Voltage: 110V/220V

Usage: Mall,Bar ,restaurant,hotel,FEC

Size: 1200\*2400\*2300Material: Iron+arcrylic+wooden

## **Products Description**

Catch gifts arcade games cartoon design pattern dolls machines toy machine claw crane machine gift prize game doll elves

Product Name Sno cross motorbike Style motorbike game machine