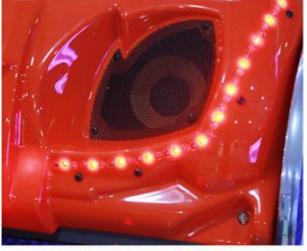

## **Products Description**

Catch gifts arcade games cartoon design pattern dolls machines toy machine claw crane machine gift prize game doll elves

Product Name Sno cross motorbike Style motorbike game machine

### **Product Specification**

Type: Racing Game
Age: >3 Years
Is\_customized: Yes
Plug Type: UK Plug

Name: SNOCROSS BIKE GAME

• Voltage: 110V/220V

Usage: Mall,Bar ,restaurant,hotel,FEC

Size: 1200\*2400\*2300Material: Iron+arcrylic+wooden