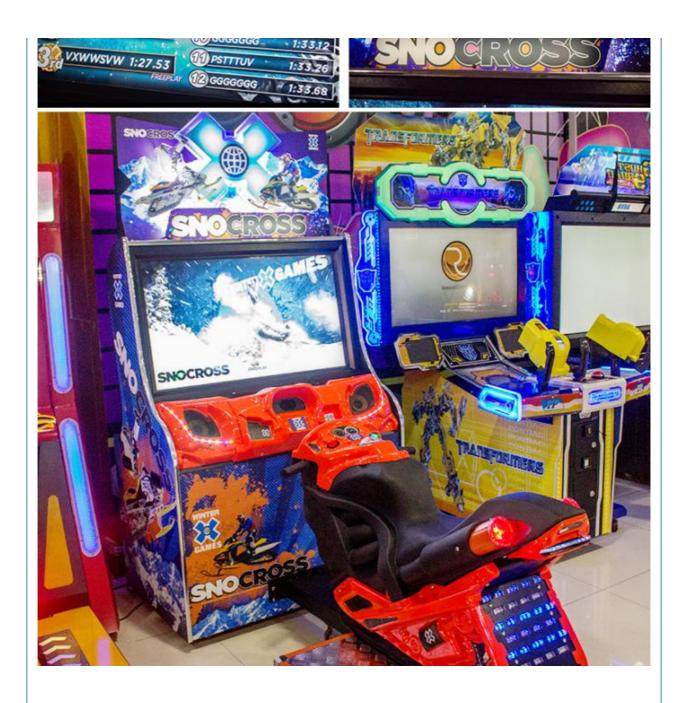

### **Product Specification**

Type: Racing Game
Age: >3 Years
Is\_customized: Yes
Plug Type: UK Plug

Name: SNOCROSS BIKE GAME

• Voltage: 110V/220V

Usage: Mall,Bar ,restaurant,hotel,FEC

Size: 1200\*2400\*2300Material: Iron+arcrylic+wooden

## **Products Description**

Catch gifts arcade games cartoon design pattern dolls machines toy machine claw crane machine gift prize game doll elves

Product Name Sno cross motorbike Style motorbike game machine

Brand .QCPLAYFUN Colour cusomizie ok

Texture FEC GAME MACHINE Place of Product Guangdong Province, China

Fabric .. Modes of packing Packed with wooden

Size After sale service life-time service

The product is mainly applied in game center, shopping mall, amusement park, Cinema, Tourism place etc.