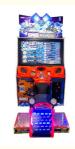

## Indoor Amusement Park Game Center Resort Snocross Motorbike Moto Snow Coin Racing Game Machine Arcade Video Simulator

### **Product Specification**

Type: Racing Game
Age: >3 Years
Is\_customized: Yes
Plug Type: UK Plug

Name: SNOCROSS BIKE GAME

• Voltage: 110V/220V

Usage: Mall,Bar ,restaurant,hotel,FEC

Size: 1200\*2400\*2300Material: Iron+arcrylic+wooden

## **Products Description**

Catch gifts arcade games cartoon design pattern dolls machines toy machine claw crane machine gift prize game doll elves

Product Name Sno cross motorbike Style motorbike game machine