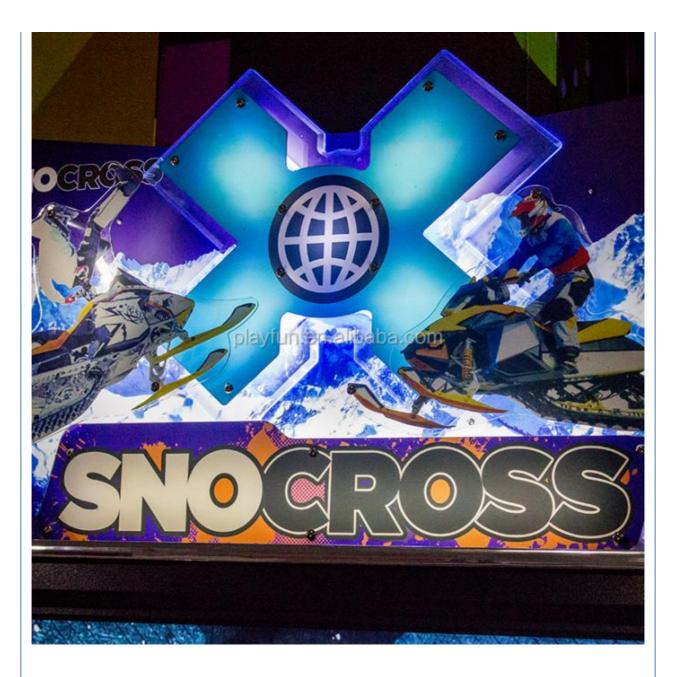

## Indoor Amusement Park Game Center Resort Snocross Motorbike Moto Snow Coin Racing Game Machine Arcade Video Simulator

### **Product Specification**

Type: Racing Game
Age: >3 Years
Is\_customized: Yes
Plug Type: UK Plug

Name: SNOCROSS BIKE GAME

• Voltage: 110V/220V

Usage: Mall,Bar ,restaurant,hotel,FEC

Size: 1200\*2400\*2300Material: Iron+arcrylic+wooden

## **Products Description**

Catch gifts arcade games cartoon design pattern dolls machines toy machine claw crane machine gift prize game doll elves

Product Name Sno cross motorbike Style motorbike game machine