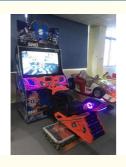

## Indoor Amusement Park Game Center Resort Snocross Motorbike Moto Snow Coin Racing Game Machine Arcade Video Simulator

### **Product Specification**

Type: Racing Game
Age: >3 Years
Is\_customized: Yes
Plug Type: UK Plug

Name: SNOCROSS BIKE GAME

• Voltage: 110V/220V

Usage: Mall,Bar ,restaurant,hotel,FEC

Size: 1200\*2400\*2300Material: Iron+arcrylic+wooden

## **Products Description**

Catch gifts arcade games cartoon design pattern dolls machines toy machine claw crane machine gift prize game doll elves

Product Name Sno cross motorbike Style motorbike game machine