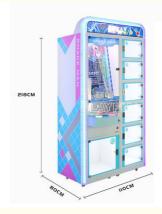

#### **Product Specification**

- Type:
- Coin Pusher

Picture

- Age:Is\_customized:
- Plug Type:
- Product Name:
- Package Size:
- Size:
- Input:
- Material:
- Suitable For:
- Language:
- MOQ:
- Warranty:
- Color:
- >6 Years, >8 Years Yes US PLUG 6 Gift Box Present Vending Machine 1200\*900\*2200 1100\*800\*2100 AC110V-240V Metal+acrylic+plastic+wood Amusement Game Center English -China-other 1 12 Months/Lifetime Maintenance