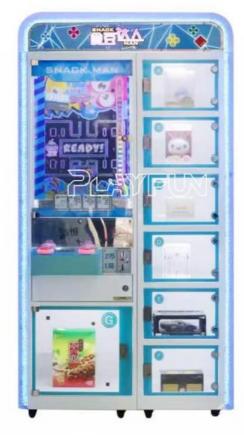

# Playfun New Design Snack Man Aracde Coin Operated Game 6 Gift Box Toy Present Vending Machine for Shopping Center

#### **Product Specification**

- Type:
- Coin Pusher

Picture

- Age:Is\_customized:
- Plug Type:
- Product Name:
- Package Size:
- Size:
- Input:
- Material:
- Suitable For:
- Language:
- MOQ:
- Warranty:
- Color:
- >6 Years, >8 Years Yes US PLUG 6 Gift Box Present Vending Machine 1200\*900\*2200 1100\*800\*2100 AC110V-240V Metal+acrylic+plastic+wood Amusement Game Center English -China-other 1 12 Months/Lifetime Maintenance