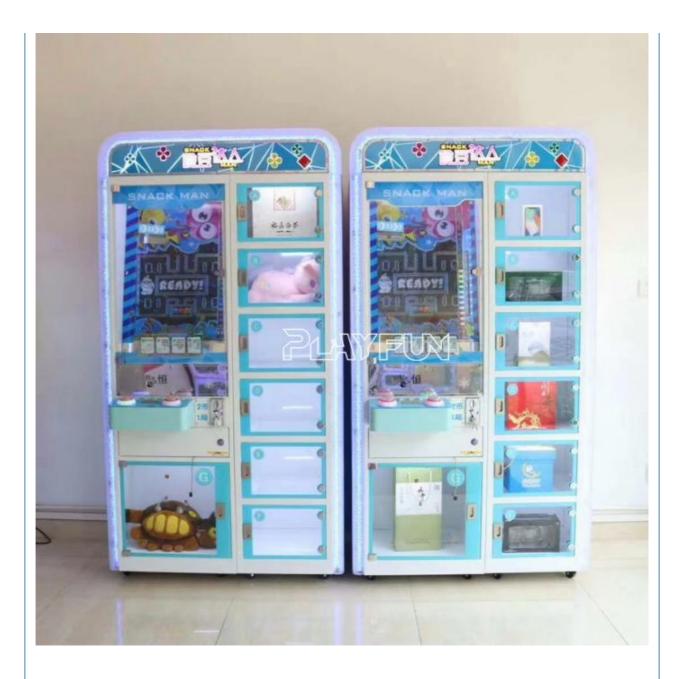

sic Information**

- Place of Origin:
- Brand Name:
- Model Number:
- Price:

**PLAYFUN** 

- Guangdong, China
- PlayFun
- PLY-183
  - CN¥17,790.53/pieces 1-5 pieces

### **PLAYFUN**



#### **Product Specification**

- Type:
- Coin Pusher

Picture

- Age:Is\_customized:
- Plug Type:
- Product Name:
- Package Size:
- Size:
- Input:
- Material:
- Suitable For:
- Language:
- MOQ:
- Warranty:
- Color:
- >6 Years, >8 Years Yes US PLUG 6 Gift Box Present Vending Machine 1200\*900\*2200 1100\*800\*2100 AC110V-240V Metal+acrylic+plastic+wood Amusement Game Center English -China-other 1 12 Months/Lifetime Maintenance



#### More Images









## **Products Description**

Playfun New Design Snack Man Aracde Coin Operated Game 6 Gift Box Toy Present Vending Machine for Shopping Center

















| box present vending machine<br>800*2100<br>0V-240V<br>+acrylic+plastic+wood<br>sement Game Center<br>sh -China-other |                                                    |
|----------------------------------------------------------------------------------------------------------------------|----------------------------------------------------|
| 0V-240V<br>+acrylic+plastic+wood<br>sement Game Center                                                               |                                                    |
| +acrylic+plastic+wood                                                                                                |                                                    |
| ement Game Center