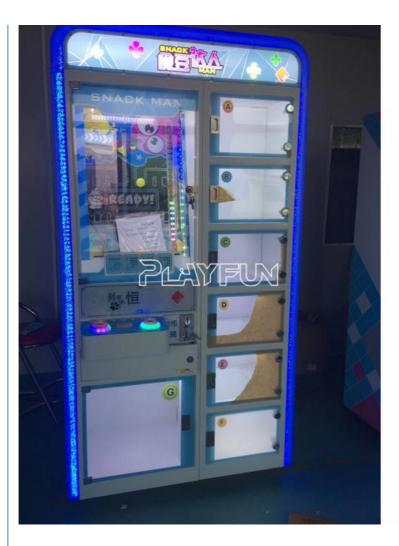

# Playfun New Design Snack Man Aracde Coin Operated Game 6 Gift Box Toy Present Vending Machine for Shopping Center

#### **Product Specification**

- Type:
- Coin Pusher

Picture

- Age:Is\_customized:
- Plug Type:
- Product Name:
- Package Size:
- Size:
- Input:
- Material:
- Suitable For:
- Language:
- MOQ:
- Warranty:
- Color:
- >6 Years, >8 Years Yes US PLUG 6 Gift Box Present Vending Machine 1200\*900\*2200 1100\*800\*2100 AC110V-240V Metal+acrylic+plastic+wood Amusement Game Center English -China-other 1 12 Months/Lifetime Maintenance