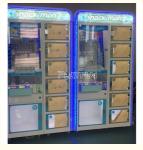

# Playfun New Design Snack Man Aracde Coin Operated Game 6 Gift Box Toy Present Vending Machine for Shopping Center

### **Basic Information**

- Place of Origin:
- Brand Name:
- Model Number:
- Price:

**PLAYFUN** 

- Guangdong, China
- PlayFun
- PLY-183
  - CN¥17,790.53/pieces 1-5 pieces

### **PLAYFUN**



#### **Product Specification**

- Type:
- Coin Pusher

Picture

- Age:Is\_customized:
- Plug Type:
- Product Name:
- Package Size:
- Size:
- Input:
- Material:
- Suitable For:
- Language:
- MOQ:
- Warranty:
- Color:
- >6 Years, >8 Years Yes US PLUG 6 Gift Box Present Vending Machine 1200\*900\*2200 1100\*800\*2100 AC110V-240V Metal+acrylic+plastic+wood Amusement Game Center English -China-other 1 12 Months/Lifetime Maintenance



#### More Images









## **Products Description**

Playfun New Design Snack Man Aracde Coin Operated Game 6 Gift Box Toy Present Vending Machine for Shopping Center

















| box present vending machine<br>800*2100<br>0V-240V<br>+acrylic+plastic+wood<br>sement Game Center<br>sh -China-other |                                                    |
|----------------------------------------------------------------------------------------------------------------------|----------------------------------------------------|
| 0V-240V<br>+acrylic+plastic+wood<br>sement Game Center                                                               |                                                    |
| +acrylic+plastic+wood