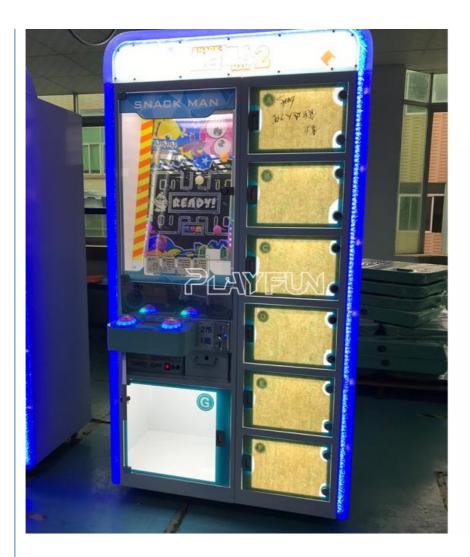

Basic Information**

- Place of Origin:
- Brand Name:
- Model Number:
- Price:

**PLAYFUN** 

- Guangdong, China
- PlayFun
- PLY-183
  - CN¥17,790.53/pieces 1-5 pieces

### **PLAYFUN**



#### **Product Specification**

- Type:
- Coin Pusher

Picture

- Age:Is\_customized:
- Plug Type:
- Product Name:
- Package Size:
- Size:
- Input:
- Material:
- Suitable For:
- Language:
- MOQ:
- Warranty:
- Color:
- >6 Years, >8 Years Yes US PLUG 6 Gift Box Present Vending Machine 1200\*900\*2200 1100\*800\*2100 AC110V-240V Metal+acrylic+plastic+wood Amusement Game Center English -China-other 1 12 Months/Lifetime Maintenance



#### More Images









## **Products Description**

Playfun New Design Snack Man Aracde Coin Operated Game 6 Gift Box Toy Present Vending Machine for Shopping Center

















| box present vending machine<br>800*2100<br>0V-240V<br>+acrylic+plastic+wood<br>sement Game Center<br>sh -China-other |                                                    |
|----------------------------------------------------------------------------------------------------------------------|----------------------------------------------------|
| 0V-240V<br>+acrylic+plastic+wood<br>sement Game Center                                                               |                                                    |
| +acrylic+plastic+wood                                                                                                |                                                    |
| ement Game Center