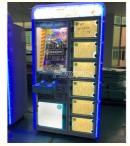

# Playfun New Design Snack Man Aracde Coin Operated Game 6 Gift Box Toy Present Vending Machine for Shopping Center

#### **Product Specification**

- Type:
- Coin Pusher

Picture

- Age:Is\_customized:
- Plug Type:
- Product Name:
- Package Size:
- Size:
- Input:
- Material:
- Suitable For:
- Language:
- MOQ:
- Warranty:
- Color:
- >6 Years, >8 Years Yes US PLUG 6 Gift Box Present Vending Machine 1200\*900\*2200 1100\*800\*2100 AC110V-240V Metal+acrylic+plastic+wood Amusement Game Center English -China-other 1 12 Months/Lifetime Maintenance