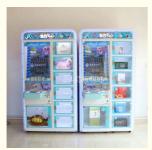

# Playfun New Design Snack Man Aracde Coin Operated Game 6 Gift Box Toy Present Vending Machine for Shopping Center

### **Basic Information**

- Place of Origin:
- Brand Name:
- Model Number:
- Price:

**PLAYFUN** 

- Guangdong, China
- PlayFun
- PLY-183
  - CN¥17,790.53/pieces 1-5 pieces

### **PLAYFUN**



#### **Product Specification**

- Type:
- Coin Pusher

Picture

- Age:Is\_customized:
- Plug Type:
- Product Name:
- Package Size:
- Size:
- Input:
- Material:
- Suitable For:
- Language:
- MOQ:
- Warranty:
- Color:
- >6 Years, >8 Years Yes US PLUG 6 Gift Box Present Vending Machine 1200\*900\*2200 1100\*800\*2100 AC110V-240V Metal+acrylic+plastic+wood Amusement Game Center English -China-other 1 12 Months/Lifetime Maintenance



#### More Images









## **Products Description**

Playfun New Design Snack Man Aracde Coin Operated Game 6 Gift Box Toy Present Vending Machine for Shopping Center

















| box present vending machine<br>800*2100<br>0V-240V<br>+acrylic+plastic+wood<br>sement Game Center<br>sh -China-other |                                                    |
|----------------------------------------------------------------------------------------------------------------------|----------------------------------------------------|
| 0V-240V<br>+acrylic+plastic+wood<br>sement Game Center                                                               |                                                    |
| +acrylic+plastic+wood