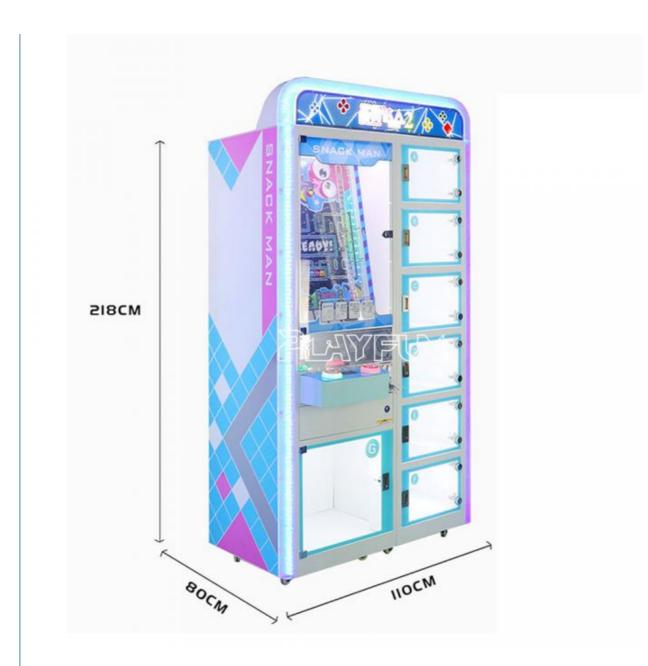

#### **Product Specification**

- Type:
- Coin Pusher

Picture

- Age:Is\_customized:
- Plug Type:
- Product Name:
- Package Size:
- Size:
- Input:
- Material:
- Suitable For:
- Language:
- MOQ:
- Warranty:
- Color:
- >6 Years, >8 Years Yes US PLUG 6 Gift Box Present Vending Machine 1200\*900\*2200 1100\*800\*2100 AC110V-240V Metal+acrylic+plastic+wood Amusement Game Center English -China-other 1 12 Months/Lifetime Maintenance