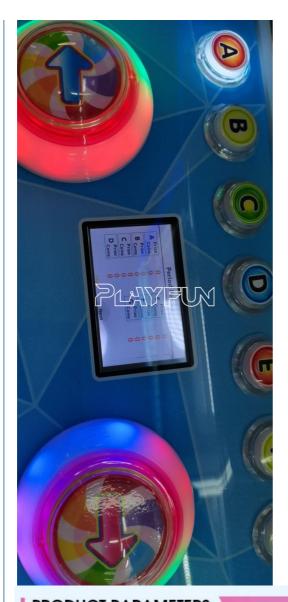

# Playfun New Design Snack Man Aracde Coin Operated Game 6 Gift Box Toy Present Vending Machine for Shopping Center

#### **Product Specification**

- Type:
- Coin Pusher

Picture

- Age:Is\_customized:
- Plug Type:
- Product Name:
- Package Size:
- Size:
- Input:
- Material:
- Suitable For:
- Language:
- MOQ:
- Warranty:
- Color:
- >6 Years, >8 Years Yes US PLUG 6 Gift Box Present Vending Machine 1200\*900\*2200 1100\*800\*2100 AC110V-240V Metal+acrylic+plastic+wood Amusement Game Center English -China-other 1 12 Months/Lifetime Maintenance