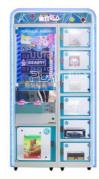

# Playfun New Design Snack Man Aracde Coin Operated Game 6 Gift Box Toy Present Vending Machine for Shopping Center

#### **Product Specification**

- Type:
- Coin Pusher

Picture

- Age:Is\_customized:
- Plug Type:
- Product Name:
- Package Size:
- Size:
- Input:
- Material:
- Suitable For:
- Language:
- MOQ:
- Warranty:
- Color:
- >6 Years, >8 Years Yes US PLUG 6 Gift Box Present Vending Machine 1200\*900\*2200 1100\*800\*2100 AC110V-240V Metal+acrylic+plastic+wood Amusement Game Center English -China-other 1 12 Months/Lifetime Maintenance