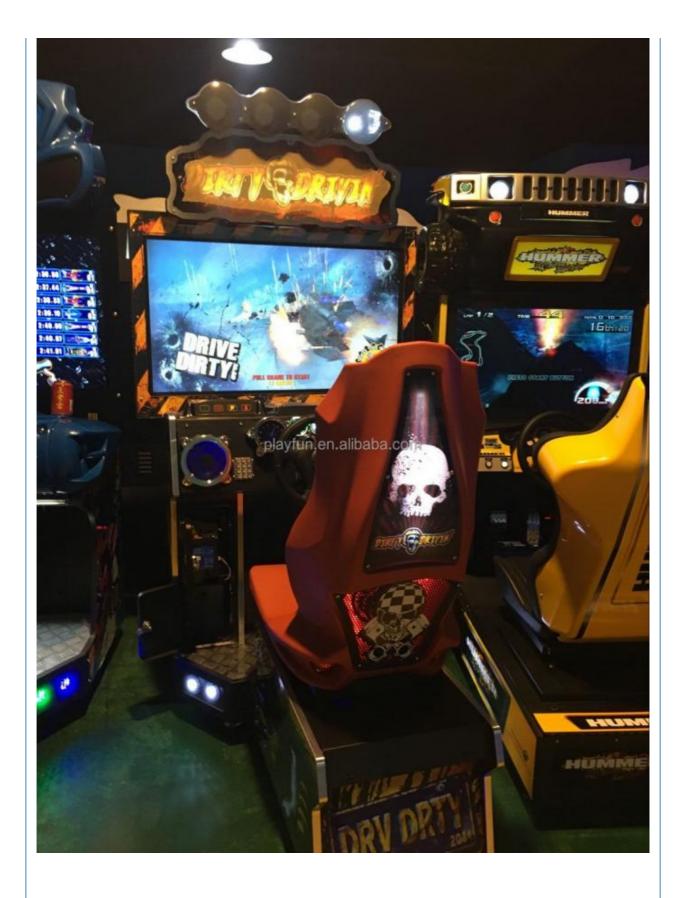

# Arcade Dirty Drive Racing Car Game Machine Drive Simulator Machine

## >6 Years Yes EU Plug Dirty Drive Racing Car Metal+plastic+Wooden W115\*D170\*H220CM

Racing Game

- 220v 300w
- Picture
- Guangzhou

## **Products Description**

| Catch gifts arcade games cartoon design pattern dolls machines toy machine claw crane machine gift prize game doll elves |                                                                   |
|--------------------------------------------------------------------------------------------------------------------------|-------------------------------------------------------------------|
| Product Name                                                                                                             | Arcade Dirty Drive racing car game machine                        |
| Material                                                                                                                 | metal+plastic+Wooden                                              |
| Function                                                                                                                 | Water gun ticket redemption game machine                          |
| size                                                                                                                     | W115*D180*H220CM                                                  |
| weight                                                                                                                   | 220kg                                                             |
| Power                                                                                                                    | 110V/220V 300W                                                    |
| Applicable field                                                                                                         | Indoor playground, game zone and other                            |
| packing                                                                                                                  | Bubble film+strech film +wood frame or wood box                   |
| Warranty                                                                                                                 | 13 months and if you have any questions provide technical support |
|                                                                                                                          |                                                                   |