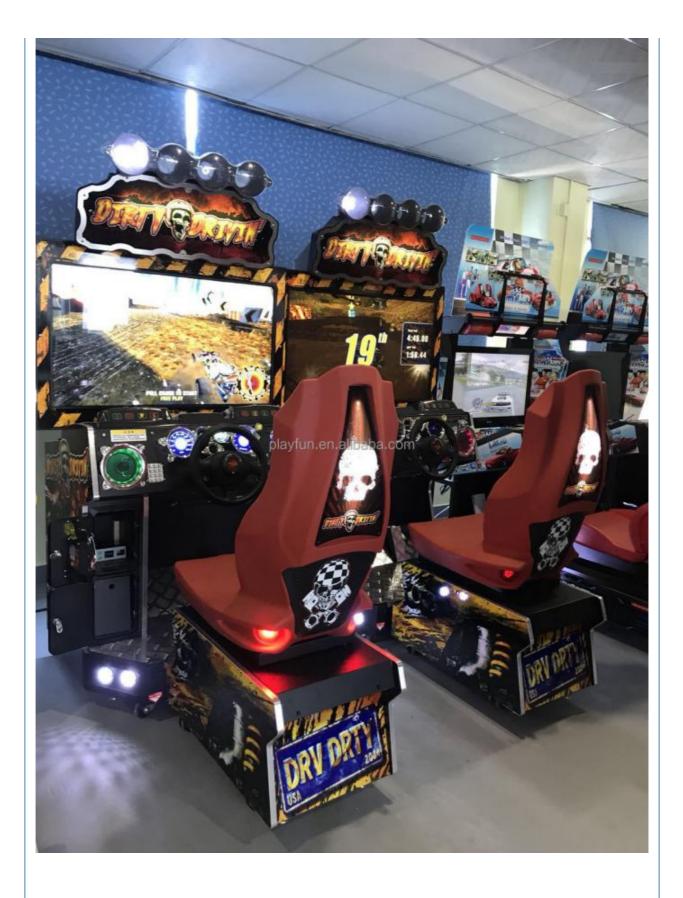

# Arcade Dirty Drive Racing Car Game Machine Drive Simulator Machine

## >6 Years Yes EU Plug Dirty Drive Racing Car Metal+plastic+Wooden W115\*D170\*H220CM

Racing Game

- 220v 300w
- Picture
- Guangzhou

## **Products Description**

| Catch gifts arcade games cartoon design pattern dolls machines toy machine claw crane machine gift prize game doll elves |                                                                   |
|--------------------------------------------------------------------------------------------------------------------------|-------------------------------------------------------------------|
| Product Name                                                                                                             | Arcade Dirty Drive racing car game machine                        |
| Material                                                                                                                 | metal+plastic+Wooden                                              |
| Function                                                                                                                 | Water gun ticket redemption game machine                          |
| size                                                                                                                     | W115*D180*H220CM                                                  |
| weight                                                                                                                   | 220kg                                                             |
| Power                                                                                                                    | 110V/220V 300W                                                    |
| Applicable field                                                                                                         | Indoor playground, game zone and other                            |
| packing                                                                                                                  | Bubble film+strech film +wood frame or wood box                   |
| Warranty                                                                                                                 | 13 months and if you have any questions provide technical support |
|                                                                                                                          |                                                                   |