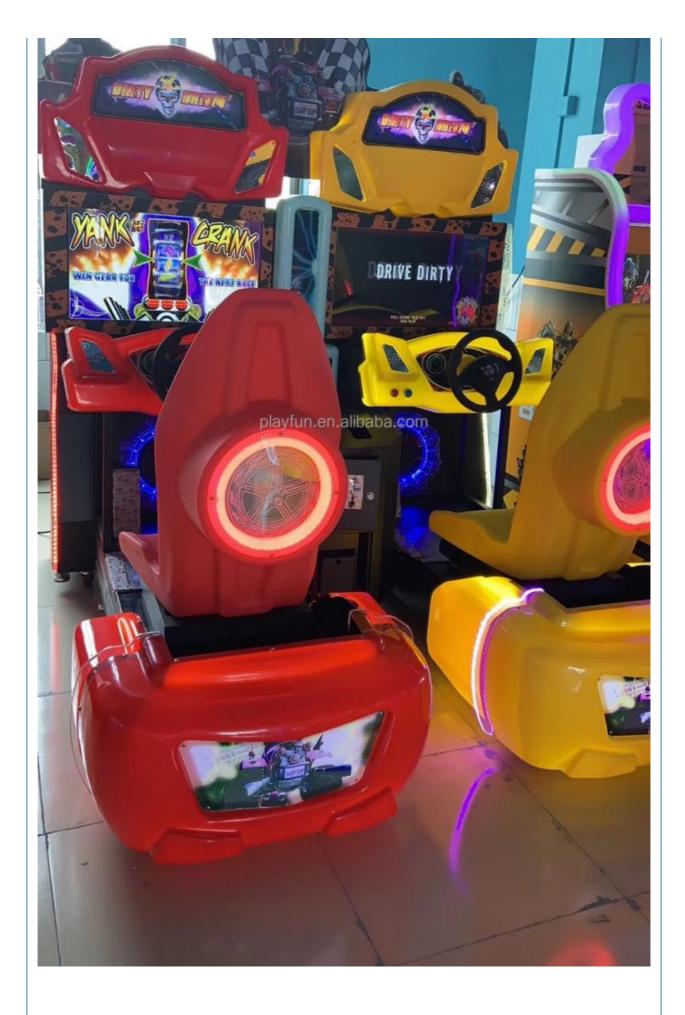

# Arcade Dirty Drive Racing Car Game Machine Drive Simulator Machine

## >6 Years Yes EU Plug Dirty Drive Racing Car Metal+plastic+Wooden W115\*D170\*H220CM

Racing Game

- 220v 300w
- Picture
- Guangzhou

## **Products Description**

| Catch gifts arcade games cartoon design pattern dolls machines toy machine claw crane machine gift prize game doll elves |                                                                   |
|--------------------------------------------------------------------------------------------------------------------------|-------------------------------------------------------------------|
| Product Name                                                                                                             | Arcade Dirty Drive racing car game machine                        |
| Material                                                                                                                 | metal+plastic+Wooden                                              |
| Function                                                                                                                 | Water gun ticket redemption game machine                          |
| size                                                                                                                     | W115*D180*H220CM                                                  |
| weight                                                                                                                   | 220kg                                                             |
| Power                                                                                                                    | 110V/220V 300W                                                    |
| Applicable field                                                                                                         | Indoor playground, game zone and other                            |
| packing                                                                                                                  | Bubble film+strech film +wood frame or wood box                   |
| Warranty                                                                                                                 | 13 months and if you have any questions provide technical support |
|                                                                                                                          |                                                                   |