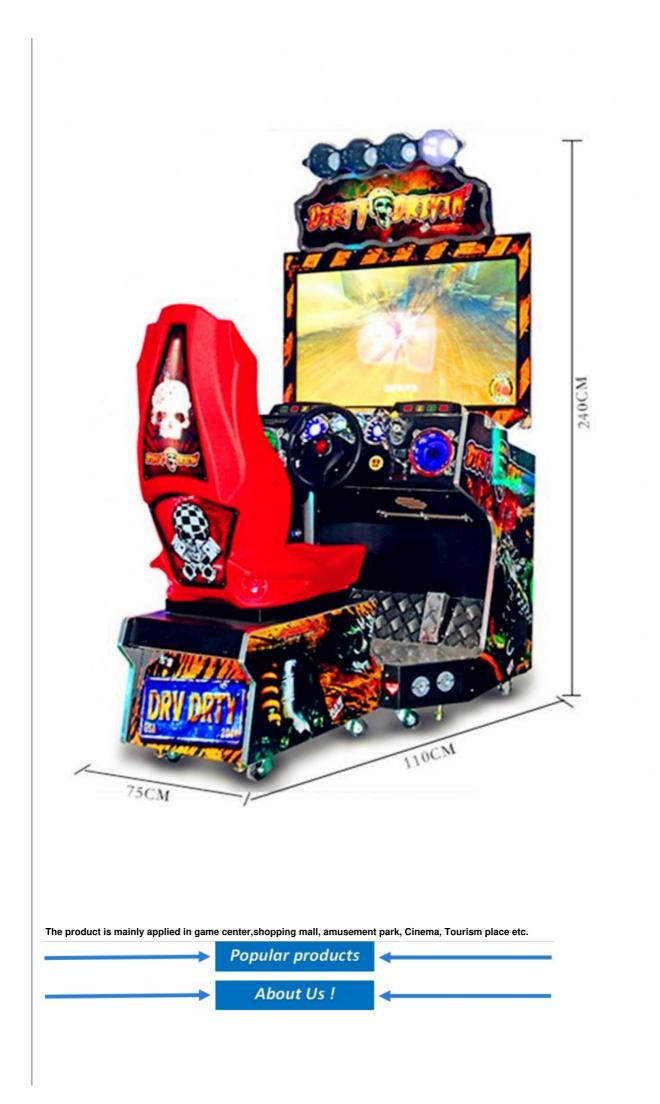

# Arcade Dirty Drive Racing Car Game Machine Drive Simulator Machine

## >6 Years Yes EU Plug Dirty Drive Racing Car Metal+plastic+Wooden W115\*D170\*H220CM

Racing Game

- 220v 300w
- Picture
- Guangzhou

## **Products Description**

| Catch gifts arcade games cartoon design pattern dolls machines toy machine claw crane machine gift prize game doll elves |                                                                   |
|--------------------------------------------------------------------------------------------------------------------------|-------------------------------------------------------------------|
| Product Name                                                                                                             | Arcade Dirty Drive racing car game machine                        |
| Material                                                                                                                 | metal+plastic+Wooden                                              |
| Function                                                                                                                 | Water gun ticket redemption game machine                          |
| size                                                                                                                     | W115*D180*H220CM                                                  |
| weight                                                                                                                   | 220kg                                                             |
| Power                                                                                                                    | 110V/220V 300W                                                    |
| Applicable field                                                                                                         | Indoor playground, game zone and other                            |
| packing                                                                                                                  | Bubble film+strech film +wood frame or wood box                   |
| Warranty                                                                                                                 | 13 months and if you have any questions provide technical support |
|                                                                                                                          |                                                                   |