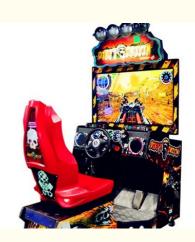

# Arcade Dirty Drive Racing Car Game Machine Drive Simulator Machine

## >6 Years Yes EU Plug Dirty Drive Racing Car Metal+plastic+Wooden W115\*D170\*H220CM

Racing Game

- 220v 300w
- Picture
- Guangzhou

## **Products Description**

| Catch gifts arcade games cartoon design pattern dolls machines toy machine claw crane machine gift prize game doll elves |                                                                   |
|--------------------------------------------------------------------------------------------------------------------------|-------------------------------------------------------------------|
| Product Name                                                                                                             | Arcade Dirty Drive racing car game machine                        |
| Material                                                                                                                 | metal+plastic+Wooden                                              |
| Function                                                                                                                 | Water gun ticket redemption game machine                          |
| size                                                                                                                     | W115*D180*H220CM                                                  |
| weight                                                                                                                   | 220kg                                                             |
| Power                                                                                                                    | 110V/220V 300W                                                    |
| Applicable field                                                                                                         | Indoor playground, game zone and other                            |
| packing                                                                                                                  | Bubble film+strech film +wood frame or wood box                   |
| Warranty                                                                                                                 | 13 months and if you have any questions provide technical support |
|                                                                                                                          |                                                                   |