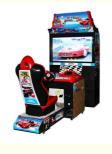

# 42 Inch Malaysia Arcade Racing Car Game Machine Coin Operated Outrun Driving Game Machine

#### **Product Specification**

Type: Electric TrainAge: >6 YearsMaterial: Metal+plastic

Product Name: Jazz Drum Arcade Game Machine

• Size: W230\*D260\*H280CM

Power: 220v 300wColor: Picture

Product Type: Fighting Video Game