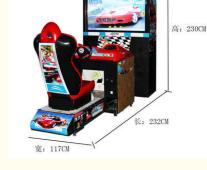

#### **Product Specification**

Type: Electric TrainAge: >6 YearsMaterial: Metal+plastic

Product Name: Jazz Drum Arcade Game Machine

• Size: W230\*D260\*H280CM

Power: 220v 300wColor: Picture

Product Type: Fighting Video Game