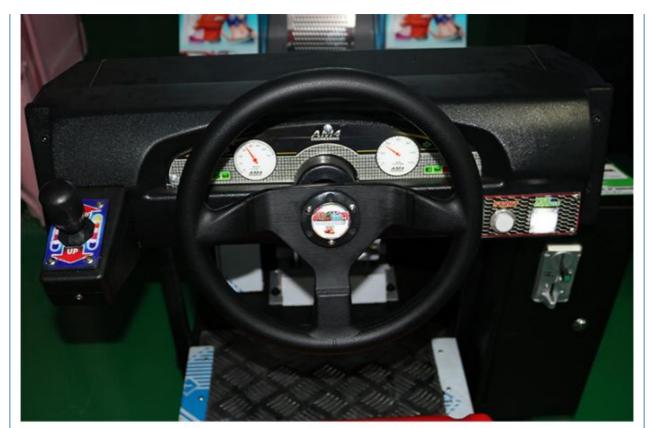

C playfunModel Number: PL 019

• Price: CN¥10,760.40/pieces 1-10 pieces

• Packaging Details: 1.Bubble Pack + Wallpaper + Stretch Films

2.Bubble Pack + Wallpaper + Stretch Films+ wooden frame

3.Bubble Pack + Wallpaper + Stretch Films+

wooden case

• Supply Ability: 50 Piece/Pieces per Month



#### **Product Specification**

Type: Electric TrainAge: >6 YearsMaterial: Metal+plastic

Product Name: Jazz Drum Arcade Game Machine

• Size: W230\*D260\*H280CM

Power: 220v 300wColor: Picture

Product Type: Fighting Video Game

Capacity: 1 PlayersMOQ: 1 SetUsed For: MorePort: Guangzhou



#### More Images









#### **Product Description**



# **Products Description**

Catch gifts arcade games cartoon design pattern dolls machines toy machine claw crane machine gift prize game doll elves







#### Popular products

# About Us!



# PlayFun Games Co., Limited

- 1.10 years manufacturer of game machines,2000 square meters factory and showroom.
- 2.served more than 80 countries clients
- 3. Year of 2010 clients are still with us ,good reputation from them
- 4.car racing ,shooting games ,redemption games ,kiddle rides ,crane machines ,arcade fighting games, machine kit 5.Accept EXW/CIF/DDP/DDU service and term.
- 6. Welcome OEM and ODM .
- 7.One stop soluation of family entertainment center





Our showroom

Keep the latest games for your option and save your time



10 years experience in game machine Going to clients' FEC and get feedback for improving our game machines



Our team

Our professional technical team,sales team help you save time



**Machine Certificate** 

CE