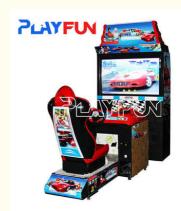

# 42 Inch Malaysia Arcade Racing Car Game Machine Coin Operated Outrun Driving Game Machine

#### **Product Specification**

Type: Electric TrainAge: >6 YearsMaterial: Metal+plastic

Product Name: Jazz Drum Arcade Game Machine

• Size: W230\*D260\*H280CM

Power: 220v 300wColor: Picture

Product Type: Fighting Video Game