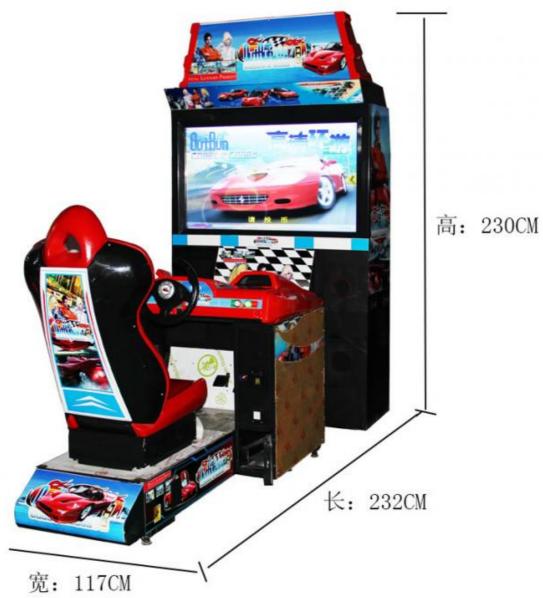

#### **Product Specification**

Type: Electric TrainAge: >6 YearsMaterial: Metal+plastic

Product Name: Jazz Drum Arcade Game Machine

• Size: W230\*D260\*H280CM

Power: 220v 300wColor: Picture

Product Type: Fighting Video Game

#### More Images