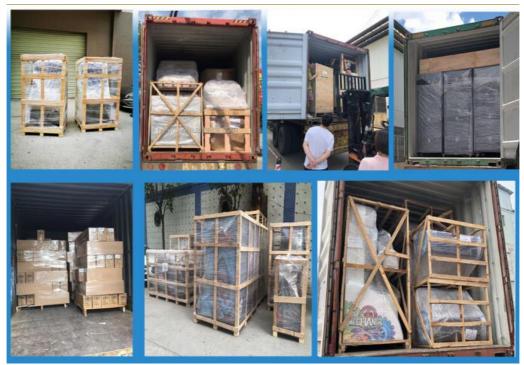

# Standard packing Stretch film+Bubble pack+ Carton paper+Wood frame/ Wooden box Customized packing is welcome ,plywooden few extra cost

#### Accept any shipping method:

- 1.Entrust an agent to pick up the goods from our factory
   2.Delivery to your agent warehouse
   3.Delivery to the sea port of the destination country

© coingamesmachines.com