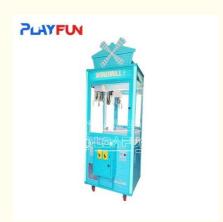

# Playfun Hot Sale Indoor Coin Operated Popular Crane Toy Vending Claw Machine Plush Dolls Crane Claw Machine for Shopping Center

#### **Product Specification**

Type: Coin OperatedAge: >8 YearsIs customized: Yes

Is\_customized: YesNew Style: Good

Material: Wooden+plasticVoltage: 110V/220VPower: 180w

• Size: D80\*W80\*H192

Weight: 80kgColor: BLUEPlayer: 2MOQ: 1pcs

Size: D80\*W80\*H192

Weight: 80kg

Color: BLUE

Player: 2p

The product is mainly applied in game center, shopping mall, amusement park, Cinema, Tourism place etc.

**VIEW MORE** 

**CONTACT US** 

**HOME** 