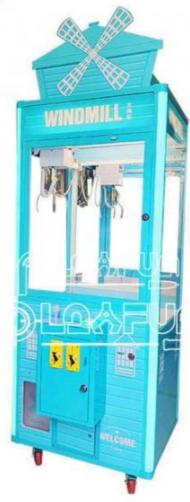

#### **Product Specification**

Type: Coin OperatedAge: >8 YearsIs customized: Yes

Is\_customized: YesNew Style: Good

Material: Wooden+plasticVoltage: 110V/220VPower: 180w

• Size: D80\*W80\*H192

Weight: 80kgColor: BLUEPlayer: 2MOQ: 1pcs

Size: D80\*W80\*H192

Weight: 80kg

Color: BLUE

Player: 2p

The product is mainly applied in game center, shopping mall, amusement park, Cinema, Tourism place etc.

**VIEW MORE** 

**CONTACT US** 

**HOME** 