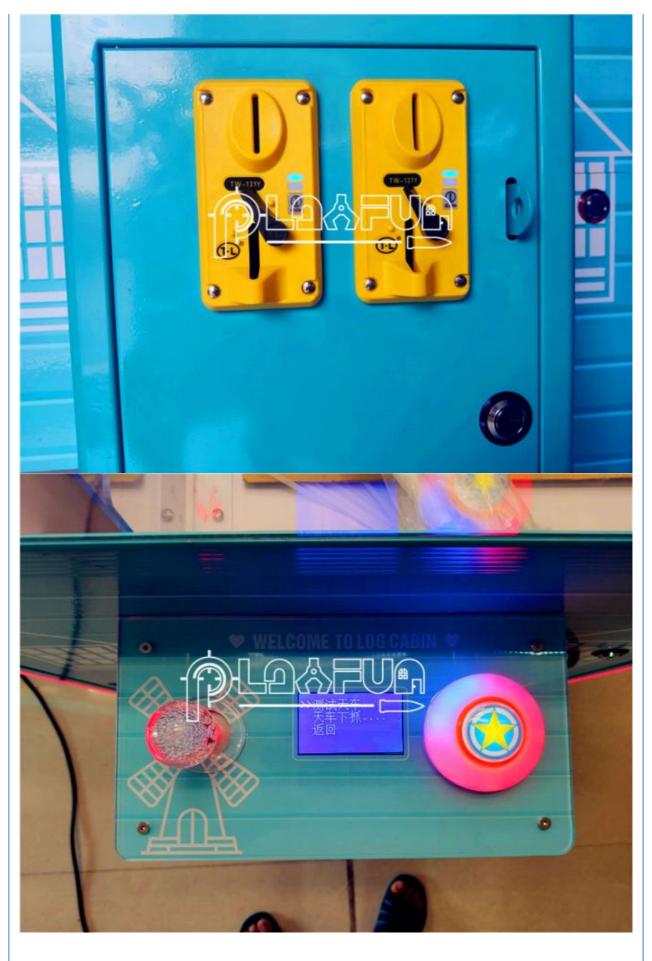

#### **Product Specification**

Type: Coin OperatedAge: >8 YearsIs customized: Yes

Is\_customized: YesNew Style: Good

Material: Wooden+plasticVoltage: 110V/220VPower: 180w

• Size: D80\*W80\*H192

Weight: 80kgColor: BLUEPlayer: 2MOQ: 1pcs

Size: D80\*W80\*H192

Weight: 80kg

Color: BLUE

Player: 2p

The product is mainly applied in game center, shopping mall, amusement park, Cinema, Tourism place etc.

**VIEW MORE** 

**CONTACT US** 

**HOME** 