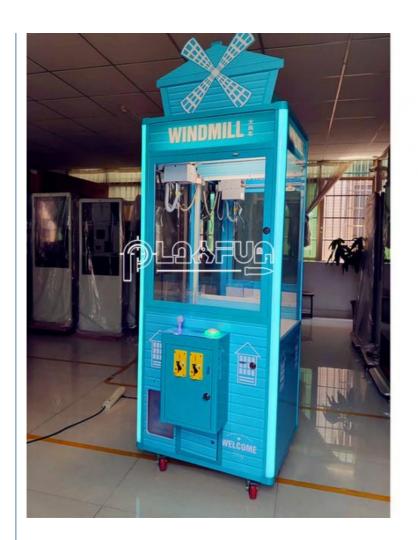

#### **Product Specification**

Type: Coin OperatedAge: >8 YearsIs customized: Yes

Is\_customized: YesNew Style: Good

Material: Wooden+plasticVoltage: 110V/220VPower: 180w

• Size: D80\*W80\*H192

Weight: 80kgColor: BLUEPlayer: 2MOQ: 1pcs

Size: D80\*W80\*H192

Weight: 80kg

Color: BLUE

Player: 2p

The product is mainly applied in game center, shopping mall, amusement park, Cinema, Tourism place etc.

**VIEW MORE** 

**CONTACT US** 

**HOME** 