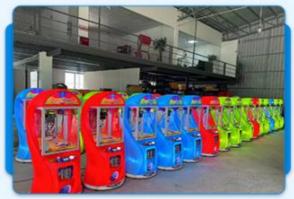

### More Images

## **Products Description**

Catch gifts arcade games cartoon design pattern dolls machines toy machine claw crane machine gift prize game doll elves

Material: wooden+plastic

Voltage: 110V/220V

Power: 180w

Size: D80\*W80\*H192

Weight: 80kg

Color: BLUE

Player: 2p

The product is mainly applied in game center, shopping mall, amusement park, Cinema, Tourism place etc.

**VIEW MORE** 

**CONTACT US** 

**HOME** 