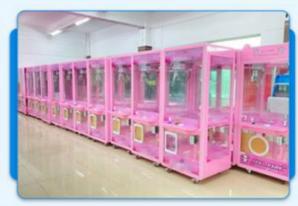

# Playfun Hot Sale Indoor Coin Operated Popular Crane Toy Vending Claw Machine Plush Dolls Crane Claw Machine for Shopping Center

#### **Product Specification**

Type: Coin OperatedAge: >8 YearsIs customized: Yes

Is\_customized: YesNew Style: Good

Material: Wooden+plasticVoltage: 110V/220VPower: 180w

• Size: D80\*W80\*H192

Weight: 80kgColor: BLUEPlayer: 2MOQ: 1pcs

## **Products Description**

Catch gifts arcade games cartoon design pattern dolls machines toy machine claw crane machine gift prize game doll elves

Material: wooden+plastic

Voltage: 110V/220V

Power: 180w

Size: D80\*W80\*H192

Weight: 80kg

Color: BLUE

Player: 2p

The product is mainly applied in game center, shopping mall, amusement park, Cinema, Tourism place etc.

**VIEW MORE** 

**CONTACT US** 

**HOME** 