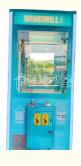

#### **Product Specification**

Type: Coin OperatedAge: >8 YearsIs customized: Yes

Is\_customized: YesNew Style: Good

Material: Wooden+plasticVoltage: 110V/220VPower: 180w

• Size: D80\*W80\*H192

Weight: 80kgColor: BLUEPlayer: 2MOQ: 1pcs

Size: D80\*W80\*H192

Weight: 80kg

Color: BLUE

Player: 2p

The product is mainly applied in game center, shopping mall, amusement park, Cinema, Tourism place etc.

**VIEW MORE** 

**CONTACT US** 

**HOME** 