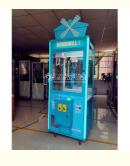

# Playfun Hot Sale Indoor Coin Operated Popular Crane Toy Vending Claw Machine Plush Dolls Crane Claw Machine for Shopping Center

#### **Product Specification**

Type: Coin OperatedAge: >8 YearsIs customized: Yes

Is\_customized: YesNew Style: Good

Material: Wooden+plasticVoltage: 110V/220VPower: 180w

• Size: D80\*W80\*H192

Weight: 80kgColor: BLUEPlayer: 2MOQ: 1pcs

Size: D80\*W80\*H192

Weight: 80kg

Color: BLUE

Player: 2p

The product is mainly applied in game center, shopping mall, amusement park, Cinema, Tourism place etc.

**VIEW MORE** 

**CONTACT US** 

**HOME** 