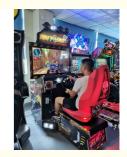

# PlayFun Coin Operated Car Racing Arcade Drive Simulator Machine Game Machine Dirty Driving Arcade Racing Car Game Machine

#### **Product Specification**

Type: Racing Game
Age: >6 Years
Plug Type: EU Plug
Name: Dirty Driving
Brand: Playfun

Material: Metal+acrylic+plastic

Voltage: 110V/220VPower: 300w

• Size: W1000\*D1650\*H2300

#### PRODUCT PARAMETERS PLAYFUN Playfun Games Co.,LTD Dirty drive racing car PF-RC12 Item No Product name FEC, Bowling center, Game 1000\*D1650\*H2300 Used for Size roon 220V 300W Color red black Power : 280KG After sale service Weight life-time service Packing size 166\*110\*210 Modes of packing 166\*110\*210