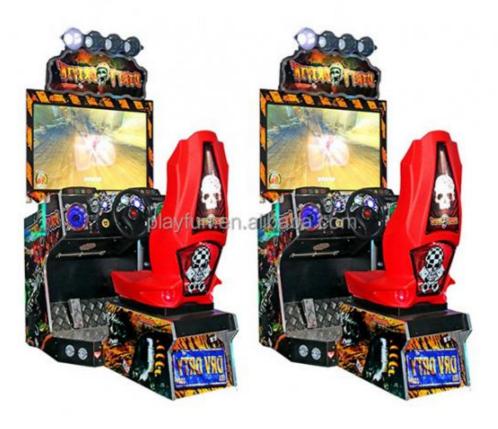

# PlayFun Coin Operated Car Racing Arcade Drive Simulator Machine Game Machine Dirty Driving Arcade Racing Car Game Machine

#### **Product Specification**

Type: Racing Game
Age: >6 Years
Plug Type: EU Plug
Name: Dirty Driving
Brand: Playfun

Material: Metal+acrylic+plastic

Voltage: 110V/220VPower: 300w

• Size: W1000\*D1650\*H2300

#### PRODUCT PARAMETERS PLAYFUN Playfun Games Co.,LTD Dirty drive racing car PF-RC12 Item No Product name FEC, Bowling center, Game 1000\*D1650\*H2300 Used for Size roon 220V 300W Color red black Power : 280KG After sale service Weight life-time service Packing size 166\*110\*210 Modes of packing 166\*110\*210