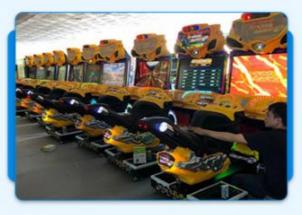

# PlayFun Coin Operated Car Racing Arcade Drive Simulator Machine Game Machine Dirty Driving Arcade Racing Car Game Machine

# **Products Description**

PlayFun Coin Operated Car Racing Arcade drive simulator machine Game Machine Dirty Driving arcade racing car game machine

The product is mainly applied in game center, shopping mall, amusement park, Cinema, Tourism place etc.

#### PRODUCT PARAMETERS PLAYFUN Playfun Games Co.,LTD Dirty drive racing car PF-RC12 Item No Product name FEC, Bowling center, Game 1000\*D1650\*H2300 Used for Size roon 220V 300W Color red black Power : 280KG After sale service Weight life-time service Packing size 166\*110\*210 Modes of packing 166\*110\*210