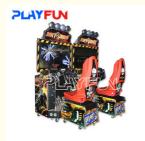

# PlayFun Coin Operated Car Racing Arcade Drive Simulator Machine Game Machine Dirty Driving Arcade Racing Car Game Machine

#### **Product Specification**

Type: Racing Game
Age: >6 Years
Plug Type: EU Plug
Name: Dirty Driving
Brand: Playfun

Material: Metal+acrylic+plastic

Voltage: 110V/220VPower: 300w

• Size: W1000\*D1650\*H2300

# **Products Description**

PlayFun Coin Operated Car Racing Arcade drive simulator machine Game Machine Dirty Driving arcade racing car game machine

The product is mainly applied in game center, shopping mall, amusement park, Cinema, Tourism place etc.

#### PRODUCT PARAMETERS PLAYFUN Playfun Games Co.,LTD Dirty drive racing car PF-RC12 Item No Product name FEC, Bowling center, Game 1000\*D1650\*H2300 Used for Size roon 220V 300W Color red black Power : 280KG After sale service Weight life-time service Packing size 166\*110\*210 Modes of packing 166\*110\*210