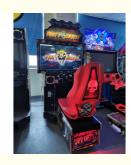

# PlayFun Coin Operated Car Racing Arcade Drive Simulator Machine Game Machine Dirty Driving Arcade Racing Car Game Machine

#### **Product Specification**

Type: Racing Game
Age: >6 Years
Plug Type: EU Plug
Name: Dirty Driving
Brand: Playfun

Material: Metal+acrylic+plastic

Voltage: 110V/220VPower: 300w

• Size: W1000\*D1650\*H2300

#### PRODUCT PARAMETERS PLAYFUN Playfun Games Co.,LTD Dirty drive racing car PF-RC12 Item No Product name FEC, Bowling center, Game 1000\*D1650\*H2300 Used for Size roon 220V 300W Color red black Power : 280KG After sale service Weight life-time service Packing size 166\*110\*210 Modes of packing 166\*110\*210