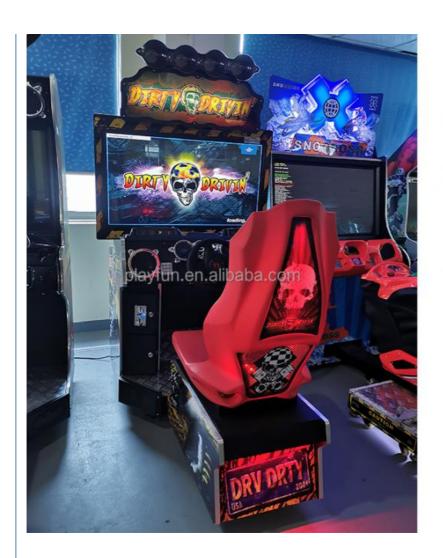

#### More Images

# **Products Description**

PlayFun Coin Operated Car Racing Arcade drive simulator machine Game Machine Dirty Driving arcade racing car game machine

The product is mainly applied in game center, shopping mall, amusement park, Cinema, Tourism place etc.

#### PRODUCT PARAMETERS PLAYFUN Playfun Games Co.,LTD Dirty drive racing car PF-RC12 Item No Product name FEC, Bowling center, Game 1000\*D1650\*H2300 Used for Size roon 220V 300W Color red black Power : 280KG After sale service Weight life-time service Packing size 166\*110\*210 Modes of packing 166\*110\*210