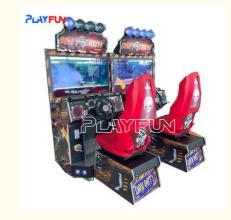

# PlayFun Coin Operated Car Racing Arcade Drive Simulator Machine Game Machine Dirty Driving Arcade Racing Car Game Machine

#### **Product Specification**

Type: Racing Game
Age: >6 Years
Plug Type: EU Plug
Name: Dirty Driving
Brand: Playfun

Material: Metal+acrylic+plastic

Voltage: 110V/220VPower: 300w

• Size: W1000\*D1650\*H2300

# **Products Description**

PlayFun Coin Operated Car Racing Arcade drive simulator machine Game Machine Dirty Driving arcade racing car game machine

The product is mainly applied in game center, shopping mall, amusement park, Cinema, Tourism place etc.

#### PRODUCT PARAMETERS PLAYFUN Playfun Games Co.,LTD Dirty drive racing car PF-RC12 Item No Product name FEC, Bowling center, Game 1000\*D1650\*H2300 Used for Size roon 220V 300W Color red black Power : 280KG After sale service Weight life-time service Packing size 166\*110\*210 Modes of packing 166\*110\*210