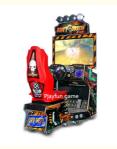

# PlayFun Coin Operated Car Racing Arcade Drive Simulator Machine Game Machine Dirty Driving Arcade Racing Car Game Machine

#### **Product Specification**

Type: Racing Game
Age: >6 Years
Plug Type: EU Plug
Name: Dirty Driving
Brand: Playfun

Material: Metal+acrylic+plastic

Voltage: 110V/220VPower: 300w

• Size: W1000\*D1650\*H2300

#### PRODUCT PARAMETERS PLAYFUN Playfun Games Co.,LTD Dirty drive racing car PF-RC12 Item No Product name FEC, Bowling center, Game 1000\*D1650\*H2300 Used for Size roon 220V 300W Color red black Power : 280KG After sale service Weight life-time service Packing size 166\*110\*210 Modes of packing 166\*110\*210