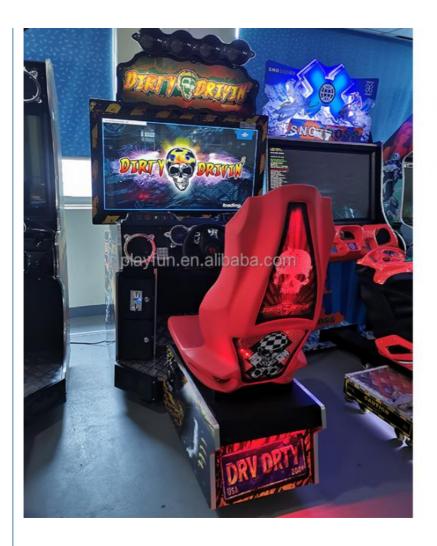

#### More Images

# **Products Description**

PlayFun Coin Operated Car Racing Arcade drive simulator machine Game Machine Dirty Driving arcade racing car game machine

The product is mainly applied in game center, shopping mall, amusement park, Cinema, Tourism place etc.

#### PRODUCT PARAMETERS PLAYFUN Playfun Games Co.,LTD Dirty drive racing car PF-RC12 Item No Product name FEC, Bowling center, Game 1000\*D1650\*H2300 Used for Size roon 220V 300W Color red black Power : 280KG After sale service Weight life-time service Packing size 166\*110\*210 Modes of packing 166\*110\*210