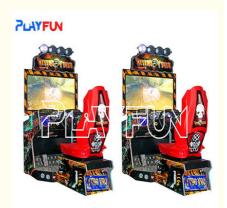

# PlayFun Coin Operated Car Racing Arcade Drive Simulator Machine Game Machine Dirty Driving Arcade Racing Car Game Machine

#### **Product Specification**

Type: Racing Game
Age: >6 Years
Plug Type: EU Plug
Name: Dirty Driving
Brand: Playfun

Material: Metal+acrylic+plastic

Voltage: 110V/220VPower: 300w

• Size: W1000\*D1650\*H2300

# **Products Description**

PlayFun Coin Operated Car Racing Arcade drive simulator machine Game Machine Dirty Driving arcade racing car game machine

The product is mainly applied in game center, shopping mall, amusement park, Cinema, Tourism place etc.

#### PRODUCT PARAMETERS PLAYFUN Playfun Games Co.,LTD Dirty drive racing car PF-RC12 Item No Product name FEC, Bowling center, Game 1000\*D1650\*H2300 Used for Size roon 220V 300W Color red black Power : 280KG After sale service Weight life-time service Packing size 166\*110\*210 Modes of packing 166\*110\*210