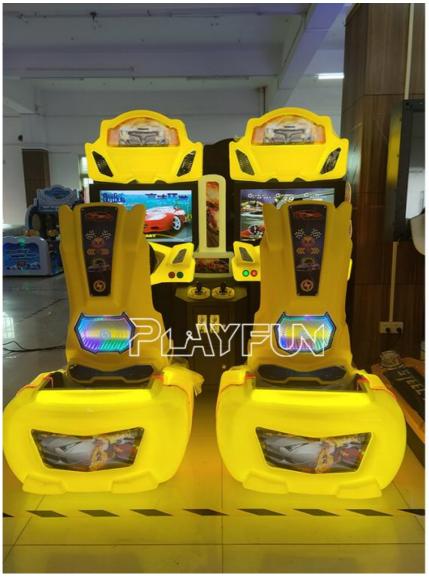

# Playfun Indoor Amusement Video Game Coin Operated 32 Inch Lcd Twin Outrun 2 Players Arcade Racing Simulator Driving Game Machine

# **Products Description**

Playfun Indoor Amusement Video Game Coin Operated 32 Inch Lcd Twin Outrun 2 Players Arcade Racing Simulator Driving Game Machine

Item No PF-RC10 Product name outrun racing game machine Size 2300×2200×H2400 Used for Game room Power 220V 450W Color same as picture Weight 360kg After sale service life-time service Packing size 160\*95\*140 110\*65\*195 Modes of packing wooden frame