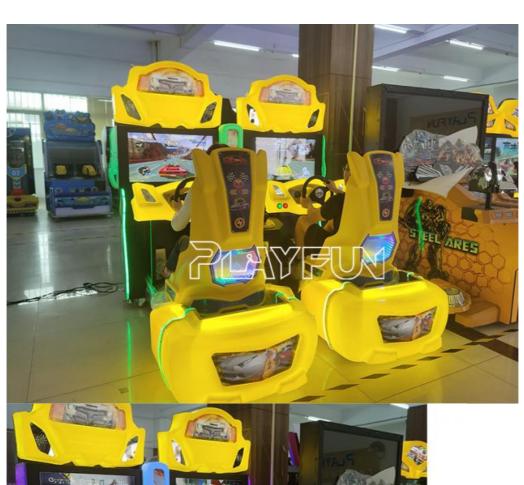

# Playfun Indoor Amusement Video Game Coin Operated 32 Inch Lcd Twin Outrun 2 Players Arcade Racing Simulator Driving Game Machine

# **Products Description**

Playfun Indoor Amusement Video Game Coin Operated 32 Inch Lcd Twin Outrun 2 Players Arcade Racing Simulator Driving Game Machine

Item No PF-RC10 Product name outrun racing game machine Size 2300×2200×H2400 Used for Game room Power 220V 450W Color same as picture Weight 360kg After sale service life-time service Packing size 160\*95\*140 110\*65\*195 Modes of packing wooden frame