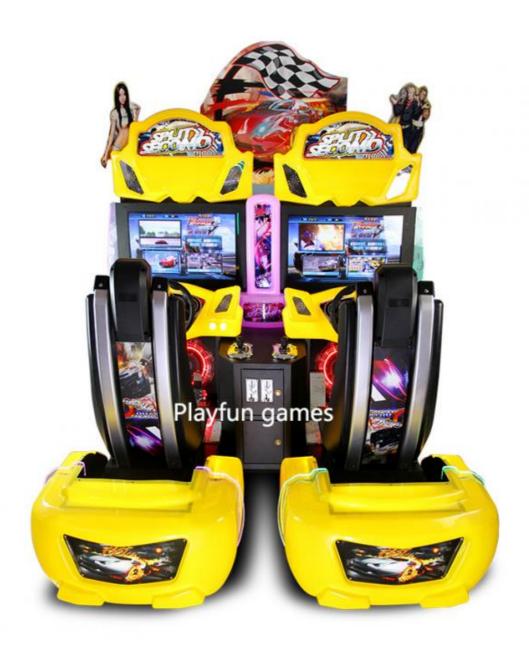

# Playfun Indoor Amusement Video Game Coin Operated 32 Inch Lcd Twin Outrun 2 Players Arcade Racing Simulator Driving Game Machine

# **Product Specification**

Type: Racing GameAge: >6 YearsIs\_customized: NoPlug Type: EU Plug

Name: 32 LED Twin Outrun
 Size: 2300\*2200\*H2400
 Voltage: 220V /110V 200W

Weight: 360kgCombo Set Offered: 3

# **Products Description**

Playfun Indoor Amusement Video Game Coin Operated 32 Inch Lcd Twin Outrun 2 Players Arcade Racing Simulator Driving Game Machine

Item No PF-RC10 Product name outrun racing game machine Size 2300×2200×H2400 Used for Game room Power 220V 450W Color same as picture Weight 360kg After sale service life-time service Packing size 160\*95\*140 110\*65\*195 Modes of packing wooden frame