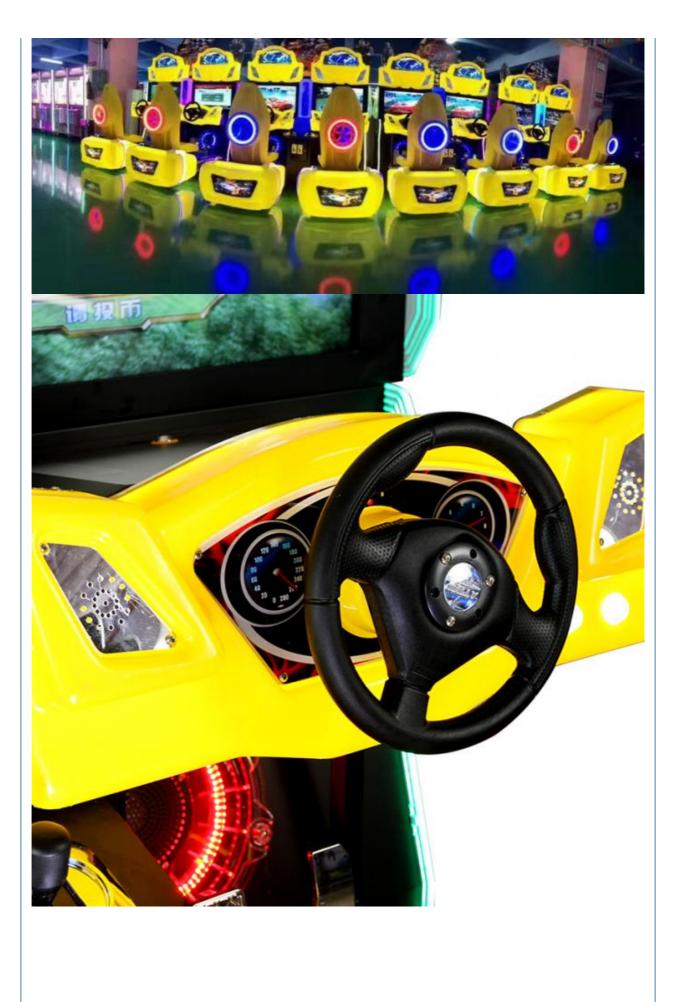

# More Images

# **Product Specification**

Type: Racing GameAge: >6 YearsIs\_customized: NoPlug Type: EU Plug

Name: 32 LED Twin Outrun
 Size: 2300\*2200\*H2400
 Voltage: 220V /110V 200W

Weight: 360kgCombo Set Offered: 3

# **Products Description**

Playfun Indoor Amusement Video Game Coin Operated 32 Inch Lcd Twin Outrun 2 Players Arcade Racing Simulator Driving Game Machine

Item No PF-RC10 Product name outrun racing game machine Size 2300×2200×H2400 Used for Game room Power 220V 450W Color same as picture Weight 360kg After sale service life-time service Packing size 160\*95\*140 110\*65\*195 Modes of packing wooden frame