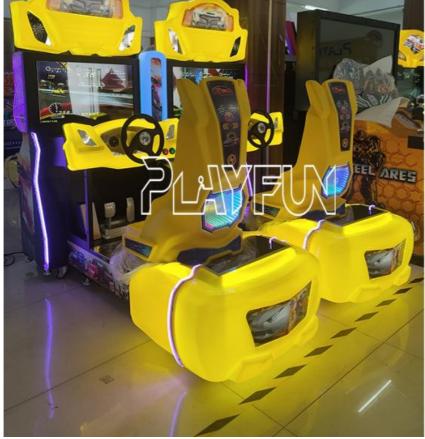

# Playfun Indoor Amusement Video Game Coin Operated 32 Inch Lcd Twin Outrun 2 Players Arcade Racing Simulator Driving Game Machine

# **Product Specification**

Type: Racing GameAge: >6 YearsIs\_customized: NoPlug Type: EU Plug

Name: 32 LED Twin Outrun
 Size: 2300\*2200\*H2400
 Voltage: 220V /110V 200W

Weight: 360kgCombo Set Offered: 3

# **Products Description**

Playfun Indoor Amusement Video Game Coin Operated 32 Inch Lcd Twin Outrun 2 Players Arcade Racing Simulator Driving Game Machine

Item No PF-RC10 Product name outrun racing game machine Size 2300×2200×H2400 Used for Game room Power 220V 450W Color same as picture Weight 360kg After sale service life-time service Packing size 160\*95\*140 110\*65\*195 Modes of packing wooden frame