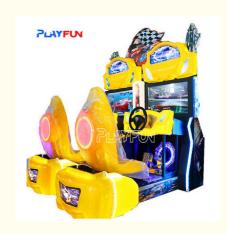

# Playfun Indoor Amusement Video Game Coin Operated 32 Inch Lcd Twin Outrun 2 Players Arcade Racing Simulator Driving Game Machine

# **Products Description**

Playfun Indoor Amusement Video Game Coin Operated 32 Inch Lcd Twin Outrun 2 Players Arcade Racing Simulator Driving Game Machine

Item No PF-RC10 Product name outrun racing game machine Size 2300×2200×H2400 Used for Game room Power 220V 450W Color same as picture Weight 360kg After sale service life-time service Packing size 160\*95\*140 110\*65\*195 Modes of packing wooden frame