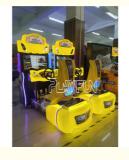

# Playfun Indoor Amusement Video Game Coin Operated 32 Inch Lcd Twin Outrun 2 Players Arcade Racing Simulator Driving Game Machine

# **Products Description**

Playfun Indoor Amusement Video Game Coin Operated 32 Inch Lcd Twin Outrun 2 Players Arcade Racing Simulator Driving Game Machine

Item No PF-RC10 Product name outrun racing game machine Size 2300×2200×H2400 Used for Game room Power 220V 450W Color same as picture Weight 360kg After sale service life-time service Packing size 160\*95\*140 110\*65\*195 Modes of packing wooden frame