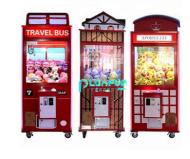

## Playfun Indoor Amusement Coin Operated Machine Kids Crane Toy Two Claw Machine

### Coin Operated, 80W >8 Years

- Is\_customized:
- Plug Type:
- Product Name:
- Size:
- Weight:
- Warranty:
- New Style:
- Suitable For:
- Language:
- MOQ:
- Quality:

- Yes US PLUG **Telephone Claw Machine** L80\*W80\*H180CM 100KG 12 Months Good
- Amusement Game Center
- English -China-other
- 1
- Hight Quality

## **Products Description**

Playfun Indoor Amusement coin operated machine kids crane toy two claw machine

**Our Product Introduction** 

for more products please visit us on coingamesmachines.com

The product is mainly applied in game center, shopping mall, amusement park, Cinema, Tourism place etc.