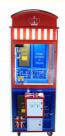

### Coin Operated, 80W >8 Years

- Is\_customized:
- Plug Type:
- Product Name:
- Size:
- Weight:
- Warranty:
- New Style:
- Suitable For:
- Language:
- MOQ:
- Quality:

- Yes US PLUG **Telephone Claw Machine** L80\*W80\*H180CM 100KG 12 Months Good
- Amusement Game Center
- English -China-other
- 1
- Hight Quality

## **Products Description**

Playfun Indoor Amusement coin operated machine kids crane toy two claw machine

**Our Product Introduction** 

for more products please visit us on coingamesmachines.com

The product is mainly applied in game center, shopping mall, amusement park, Cinema, Tourism place etc.