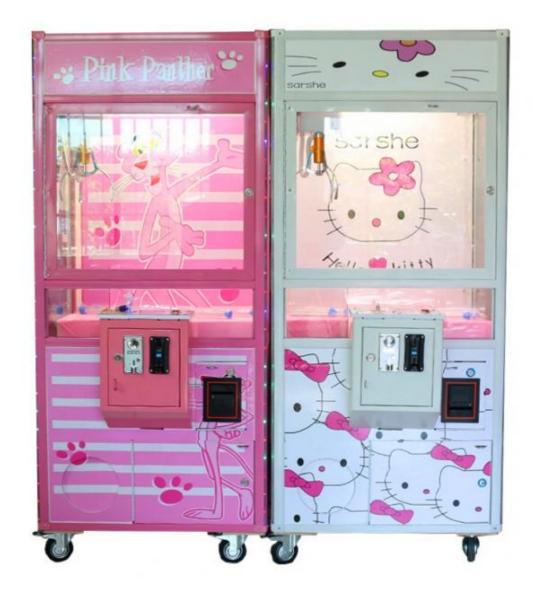

## Playfun Indoor Amusement Coin Operated Machine Kids Crane Toy Two Claw Machine

## **Products Description**

Playfun Indoor Amusement coin operated machine kids crane toy two claw machine

**Our Product Introduction** 

for more products please visit us on coingamesmachines.com

The product is mainly applied in game center, shopping mall, amusement park, Cinema, Tourism place etc.