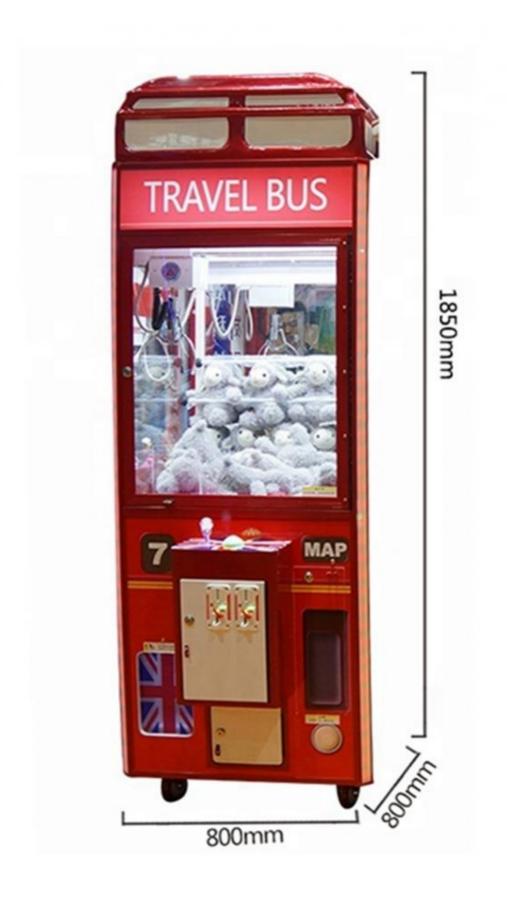

### Coin Operated, 80W >8 Years

- Is\_customized:
- Plug Type:
- Product Name:
- Size:
- Weight:
- Warranty:
- New Style:
- Suitable For:
- Language:
- MOQ:
- Quality:

- Yes US PLUG **Telephone Claw Machine** L80\*W80\*H180CM 100KG 12 Months Good
- Amusement Game Center
- English -China-other
- 1
- Hight Quality

| laufun Camas Co. ITD |                                          | PLAYFUN |  |
|----------------------|------------------------------------------|---------|--|
| ayfun Games Co.,LTD  | Talanhana alaw mashina                   |         |  |
| duct Name            | Telephone claw machine<br>L80*W80*H180CM |         |  |
| e                    |                                          |         |  |
| ight                 | 100KG                                    |         |  |
| e                    | Toy crane machine                        |         |  |
| ver                  | 80W                                      |         |  |
| arranty              | 12 months                                |         |  |
| VIEW MORE            | CONTACT US                               | HOME    |  |
|                      | Recommend Products                       |         |  |
| RELATED PRODUCTS     |                                          | PLAYFUN |  |
|                      | Company Profile                          |         |  |
|                      | Company Profile                          |         |  |
|                      |                                          |         |  |
|                      |                                          |         |  |
|                      |                                          |         |  |
|                      |                                          |         |  |
|                      |                                          |         |  |
|                      |                                          |         |  |
|                      |                                          |         |  |
|                      |                                          |         |  |
|                      |                                          |         |  |
|                      |                                          |         |  |
|                      |                                          |         |  |
|                      |                                          |         |  |
|                      |                                          |         |  |
|                      |                                          |         |  |
|                      |                                          |         |  |
|                      |                                          |         |  |
|                      |                                          |         |  |
|                      |                                          |         |  |
|                      |                                          |         |  |
|                      |                                          |         |  |
|                      |                                          |         |  |