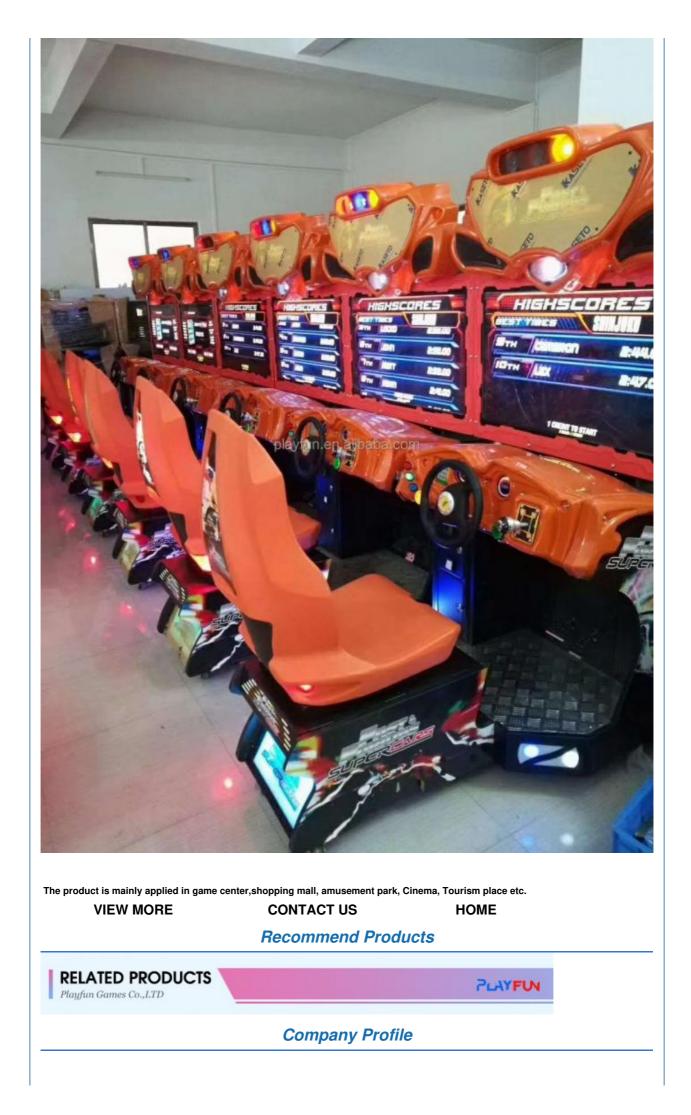

| W1000*D1650*H2300 | Used for           | FEC,Bowling center ,Game roon |
| Power                                                                                                                        | 220V 300W         | Color              | BLACK                         |
| Weight                                                                                                                       | 260KG             | After sale service | life-time service             |
| Packing size                                                                                                                 | 1650*1100*2000    | Modes of packing   | WOOD BOX                      |































301, Building 1, 55 Zhushan Industrial Road, Dalong Street, Guangzhou, Guangdong, China