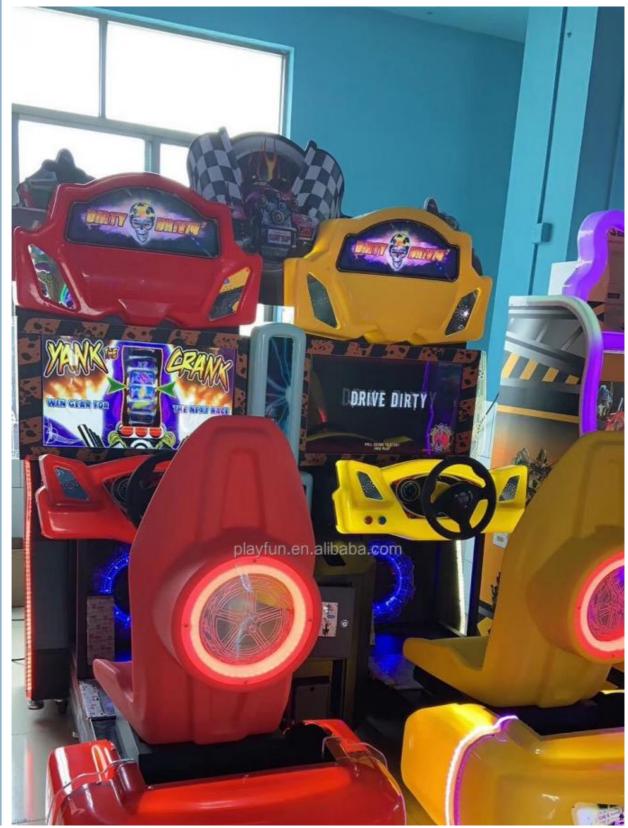

# PlayFun Coin Operated Twin Simulator Seat Video Driving Drive Fast and Furious Game Room Zone Arcade Racing Car Game Machine

## **Product Description**

| rioudoto Description                                                                                                         |                   |                    |                               |
|------------------------------------------------------------------------------------------------------------------------------|-------------------|--------------------|-------------------------------|
| PlayFun Coin Operated Twin Simulator Seat Video Driving Drive Fast and Furious Game Room Zone Arcade Racing Car Game Machine |                   |                    |                               |
| Product name                                                                                                                 | Dirty drive       | Item No            | PF-RC12                       |
| Size                                                                                                                         | W1000*D1650*H2300 | Used for           | FEC,Bowling center ,Game roon |
| Power                                                                                                                        | 220V 300W         | Color              | BLACK                         |
| Weight                                                                                                                       | 260KG             | After sale service | life-time service             |
| Packing size                                                                                                                 | 1650*1100*2000    | Modes of packing   | WOOD BOX                      |