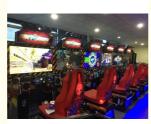

# PlayFun Coin Operated Twin Simulator Seat Video Driving Drive Fast and Furious Game Room Zone Arcade Racing Car Game Machine

## **Product Description**

| rioudoto Description                                                                                                         |                   |                    |                               |
|------------------------------------------------------------------------------------------------------------------------------|-------------------|--------------------|-------------------------------|
| PlayFun Coin Operated Twin Simulator Seat Video Driving Drive Fast and Furious Game Room Zone Arcade Racing Car Game Machine |                   |                    |                               |
| Product name                                                                                                                 | Dirty drive       | Item No            | PF-RC12                       |
| Size                                                                                                                         | W1000*D1650*H2300 | Used for           | FEC,Bowling center ,Game roon |
| Power                                                                                                                        | 220V 300W         | Color              | BLACK                         |
| Weight                                                                                                                       | 260KG             | After sale service | life-time service             |
| Packing size                                                                                                                 | 1650*1100*2000    | Modes of packing   | WOOD BOX                      |