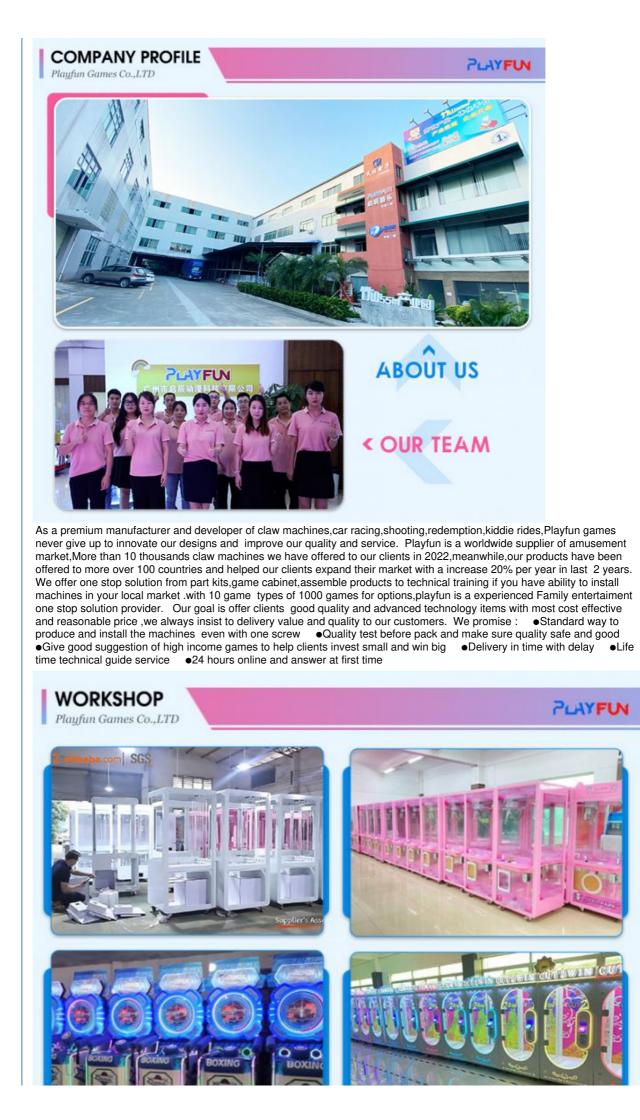

| W1000*D1650*H2300 | Used for           | FEC,Bowling center ,Game roon |
| Power                                                                                                                        | 220V 300W         | Color              | BLACK                         |
| Weight                                                                                                                       | 260KG             | After sale service | life-time service             |
| Packing size                                                                                                                 | 1650*1100*2000    | Modes of packing   | WOOD BOX                      |































301, Building 1, 55 Zhushan Industrial Road, Dalong Street, Guangzhou, Guangdong, China