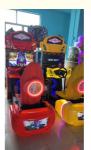

# PlayFun Coin Operated Twin Simulator Seat Video Driving Drive Fast and Furious Game Room Zone Arcade Racing Car Game Machine

## **Product Description**

| rioudoto Description                                                                                                         |                   |                    |                               |
|------------------------------------------------------------------------------------------------------------------------------|-------------------|--------------------|-------------------------------|
| PlayFun Coin Operated Twin Simulator Seat Video Driving Drive Fast and Furious Game Room Zone Arcade Racing Car Game Machine |                   |                    |                               |
| Product name                                                                                                                 | Dirty drive       | Item No            | PF-RC12                       |
| Size                                                                                                                         | W1000*D1650*H2300 | Used for           | FEC,Bowling center ,Game roon |
| Power                                                                                                                        | 220V 300W         | Color              | BLACK                         |
| Weight                                                                                                                       | 260KG             | After sale service | life-time service             |
| Packing size                                                                                                                 | 1650*1100*2000    | Modes of packing   | WOOD BOX                      |