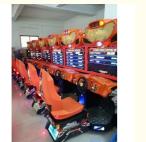

# PlayFun Coin Operated Twin Simulator Seat Video Driving Drive Fast and Furious Game Room Zone Arcade Racing Car Game Machine

## **Product Description**

| rioudoto Description                                                                                                         |                   |                    |                               |
|------------------------------------------------------------------------------------------------------------------------------|-------------------|--------------------|-------------------------------|
| PlayFun Coin Operated Twin Simulator Seat Video Driving Drive Fast and Furious Game Room Zone Arcade Racing Car Game Machine |                   |                    |                               |
| Product name                                                                                                                 | Dirty drive       | Item No            | PF-RC12                       |
| Size                                                                                                                         | W1000*D1650*H2300 | Used for           | FEC,Bowling center ,Game roon |
| Power                                                                                                                        | 220V 300W         | Color              | BLACK                         |
| Weight                                                                                                                       | 260KG             | After sale service | life-time service             |
| Packing size                                                                                                                 | 1650*1100*2000    | Modes of packing   | WOOD BOX                      |