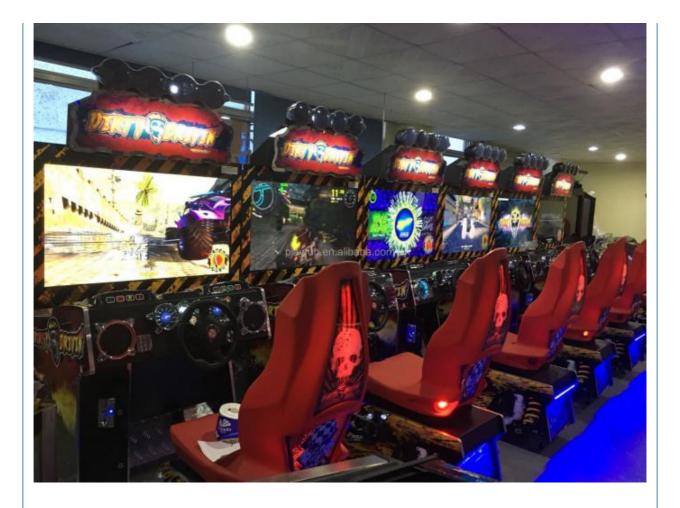

# PlayFun Coin Operated Twin Simulator Seat Video Driving Drive Fast and Furious Game Room Zone Arcade Racing Car Game Machine

## **Product Description**

| rioudoto Description                                                                                                         |                   |                    |                               |
|------------------------------------------------------------------------------------------------------------------------------|-------------------|--------------------|-------------------------------|
| PlayFun Coin Operated Twin Simulator Seat Video Driving Drive Fast and Furious Game Room Zone Arcade Racing Car Game Machine |                   |                    |                               |
| Product name                                                                                                                 | Dirty drive       | Item No            | PF-RC12                       |
| Size                                                                                                                         | W1000*D1650*H2300 | Used for           | FEC,Bowling center ,Game roon |
| Power                                                                                                                        | 220V 300W         | Color              | BLACK                         |
| Weight                                                                                                                       | 260KG             | After sale service | life-time service             |
| Packing size                                                                                                                 | 1650*1100*2000    | Modes of packing   | WOOD BOX                      |