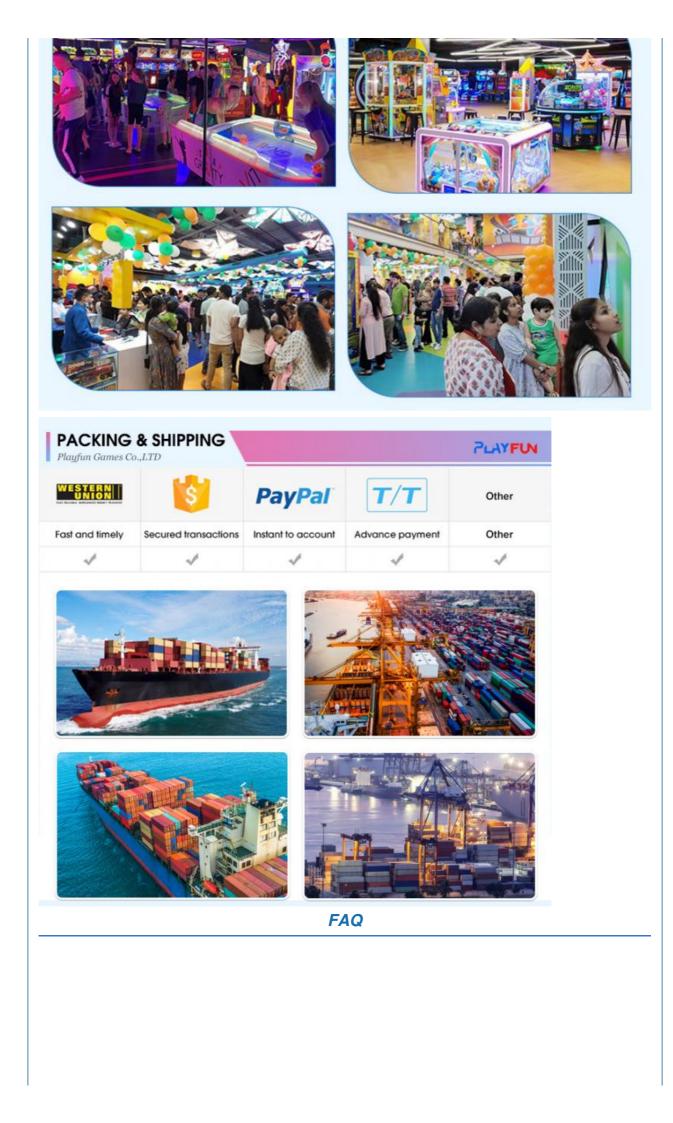

| W1000*D1650*H2300 | Used for           | FEC,Bowling center ,Game roon |
| Power                                                                                                                        | 220V 300W         | Color              | BLACK                         |
| Weight                                                                                                                       | 260KG             | After sale service | life-time service             |
| Packing size                                                                                                                 | 1650*1100*2000    | Modes of packing   | WOOD BOX                      |































301, Building 1, 55 Zhushan Industrial Road, Dalong Street, Guangzhou, Guangdong, China