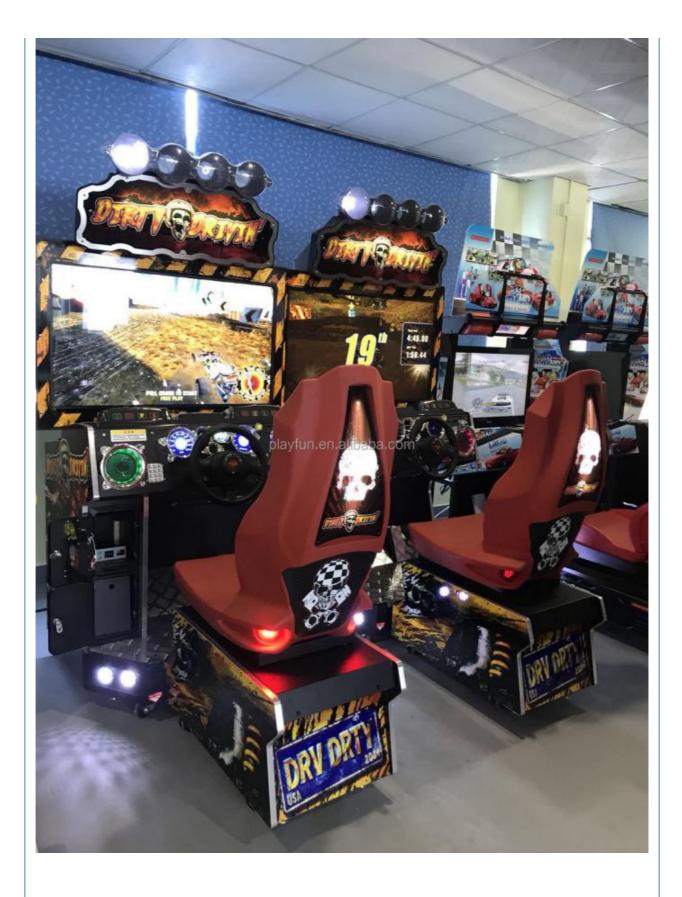

# PlayFun Coin Operated Twin Simulator Seat Video Driving Drive Fast and Furious Game Room Zone Arcade Racing Car Game Machine

## **Product Description**

| rioudoto Description                                                                                                         |                   |                    |                               |
|------------------------------------------------------------------------------------------------------------------------------|-------------------|--------------------|-------------------------------|
| PlayFun Coin Operated Twin Simulator Seat Video Driving Drive Fast and Furious Game Room Zone Arcade Racing Car Game Machine |                   |                    |                               |
| Product name                                                                                                                 | Dirty drive       | Item No            | PF-RC12                       |
| Size                                                                                                                         | W1000*D1650*H2300 | Used for           | FEC,Bowling center ,Game roon |
| Power                                                                                                                        | 220V 300W         | Color              | BLACK                         |
| Weight                                                                                                                       | 260KG             | After sale service | life-time service             |
| Packing size                                                                                                                 | 1650*1100*2000    | Modes of packing   | WOOD BOX                      |