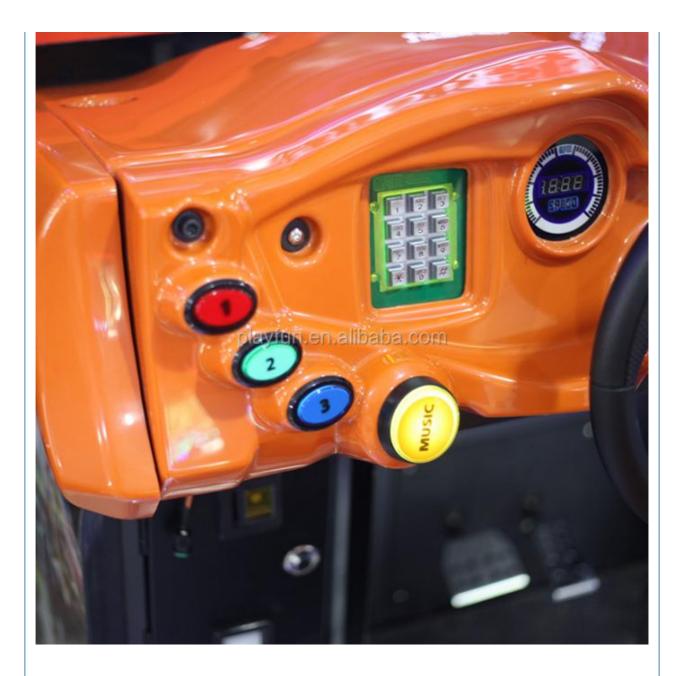

### **Product Specification**

Type:Age:

Is\_customized:

Classic Racing:

Combo Set Offered:

After Sale Service:

Plug Type: Product Name:

• Size:

• Power:

Weight:Packing Size:

• Used For:

Color:

• Port:

Racing Game >6 Years Yes US PLUG Dirty Drive W1000\*D1650\*H2300 Europe Like 3 220V 300W 260KG 1650\*1100\*2000 FEC,Bowling Center ,Game Roon BLACK

Life-time Service