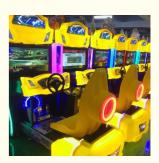

# PlayFun Coin Operated Twin Simulator Seat Video Driving Drive Fast and Furious Game Room Zone Arcade Racing Car Game Machine

## **Product Description**

| rioudoto Description                                                                                                         |                   |                    |                               |
|------------------------------------------------------------------------------------------------------------------------------|-------------------|--------------------|-------------------------------|
| PlayFun Coin Operated Twin Simulator Seat Video Driving Drive Fast and Furious Game Room Zone Arcade Racing Car Game Machine |                   |                    |                               |
| Product name                                                                                                                 | Dirty drive       | Item No            | PF-RC12                       |
| Size                                                                                                                         | W1000*D1650*H2300 | Used for           | FEC,Bowling center ,Game roon |
| Power                                                                                                                        | 220V 300W         | Color              | BLACK                         |
| Weight                                                                                                                       | 260KG             | After sale service | life-time service             |
| Packing size                                                                                                                 | 1650*1100*2000    | Modes of packing   | WOOD BOX                      |