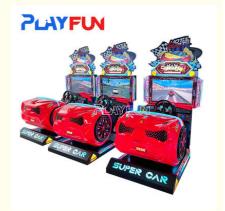

# Top Sale Coin Operated Simulator Video Driving Outrun Arcade Racing Car Game Machine

#### **Product Specification**

Type: Racing Game
Age: >8 Years
Is\_customized: Yes
Plug Type: US PLUG

• Classic Racing Game: Easy To Play , Any People Can Play

• Combo Set Offered: 3

### **Products Description**

Catch gifts arcade games cartoon design pattern dolls machines toy machine claw crane machine gift prize game doll elves

Product name 32" Outrun driving acade game Item No PF-RC05