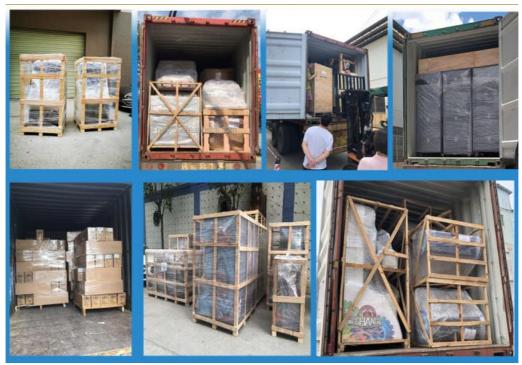

# 

Standard packing
Stretch film+Bubble pack+ Carton paper+Wood frame/ Wooden box
Customized packing is welcome ,plywooden few extra cost

#### Accept any shipping method:

- 1.Entrust an agent to pick up the goods from our factory
- 2.Delivery to your agent warehouse
- 3. Delivery to the sea port of the destination country
- 4. Direct delivery to your home, door to door