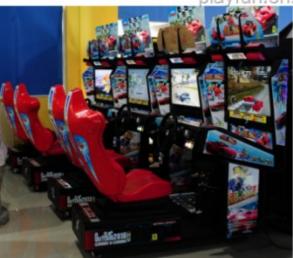

### **Products Description**

Catch gifts arcade games cartoon design pattern dolls machines toy machine claw crane machine gift prize game doll elves

Product name 32" Outrun driving acade game Item No PF-RC05

machine

Size W1200×D1800×H2100 Used for FEC,Bowling center ,Game roon

Power 220V 200W Color BLACK

Weight 160KG After sale service life-time service

Packing size 1650\*1150\*1660MM Modes of packing WOOD

The product is mainly applied in game center, shopping mall, amusement park, Cinema, Tourism place etc.