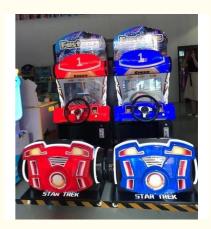

# Top Sale Coin Operated Simulator Video Driving Outrun Arcade Racing Car Game Machine

#### **Basic Information**

• Place of Origin: Guangdong, China

Brand Name: PlayFunModel Number: PF-RC05

• Price: CN¥7,173.60/units 1-9 units



#### **Product Specification**

Type: Racing Game
Age: >8 Years
Is\_customized: Yes
Plug Type: US PLUG

• Classic Racing Game: Easy To Play , Any People Can Play

• Combo Set Offered: 3



## More Images







# CAME NACH INC. We are Manufacturing in Car racing, shooting games, redemption games, kiddle rides, crane machines, arcade fighting games, machine kit.

### **Products Description**

Catch gifts arcade games cartoon design pattern dolls machines toy machine claw crane machine gift prize game doll elves

Product name 32" Outrun driving acade game Item No PF-RC05

machine

Size W1200×D1800×H2100 Used for FEC,Bowling center ,Game roon

Power 220V 200W Color BLACK

Weight 160KG After sale service life-time service

Packing size 1650\*1150\*1660MM Modes of packing WOOD

















The product is mainly applied in game center, shopping mall, amusement park, Cinema, Tourism place etc.

| <br>Popular products | 4 |
|----------------------|---|
| <br>About Us!        |