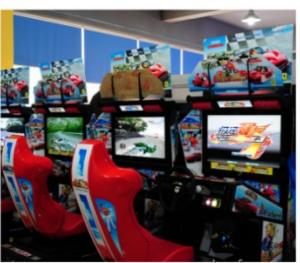

### **Products Description**

Catch gifts arcade games cartoon design pattern dolls machines toy machine claw crane machine gift prize game doll elves

Product name 32" Outrun driving acade game Item No PF-RC05

machine

Size W1200×D1800×H2100 Used for FEC,Bowling center ,Game roon

Power 220V 200W Color BLACK

Weight 160KG After sale service life-time service

Packing size 1650\*1150\*1660MM Modes of packing WOOD

The product is mainly applied in game center, shopping mall, amusement park, Cinema, Tourism place etc.