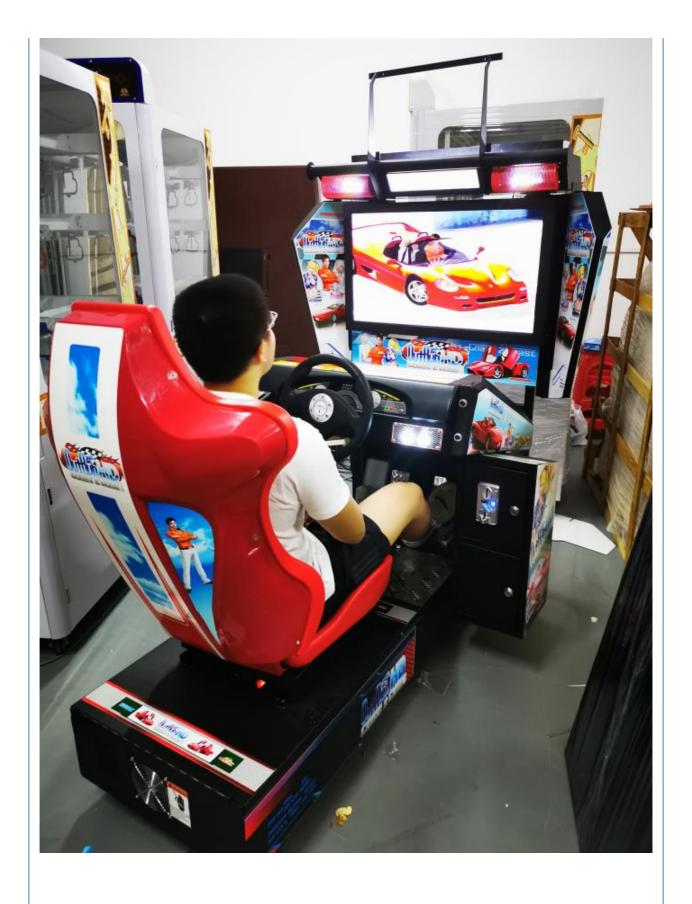

### **Products Description**

Catch gifts arcade games cartoon design pattern dolls machines toy machine claw crane machine gift prize game doll elves

Product name 32" Outrun driving acade game Item No PF-RC05

machine

Size W1200×D1800×H2100 Used for FEC,Bowling center ,Game roon

Power 220V 200W Color BLACK

Weight 160KG After sale service life-time service

Packing size 1650\*1150\*1660MM Modes of packing WOOD

The product is mainly applied in game center, shopping mall, amusement park, Cinema, Tourism place etc.