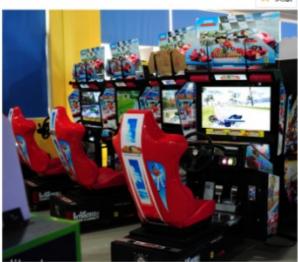

### **Products Description**

Catch gifts arcade games cartoon design pattern dolls machines toy machine claw crane machine gift prize game doll elves

Product name 32" Outrun driving acade game Item No PF-RC05

machine

Size W1200×D1800×H2100 Used for FEC,Bowling center ,Game roon

Power 220V 200W Color BLACK

Weight 160KG After sale service life-time service

Packing size 1650\*1150\*1660MM Modes of packing WOOD

The product is mainly applied in game center, shopping mall, amusement park, Cinema, Tourism place etc.