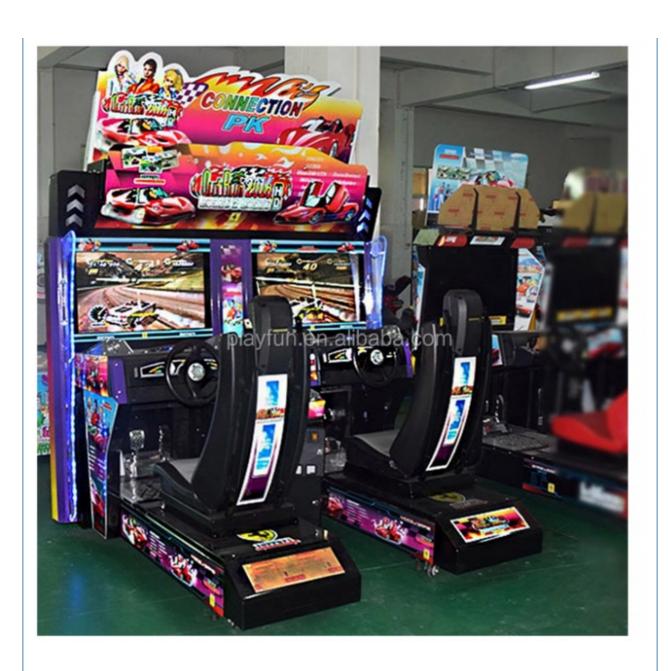

### **Products Description**

Catch gifts arcade games cartoon design pattern dolls machines toy machine claw crane machine gift prize game doll elves

Product name 32" Outrun driving acade game Item No PF-RC05

machine

Size W1200×D1800×H2100 Used for FEC,Bowling center ,Game roon

Power 220V 200W Color BLACK

Weight 160KG After sale service life-time service

Packing size 1650\*1150\*1660MM Modes of packing WOOD

The product is mainly applied in game center, shopping mall, amusement park, Cinema, Tourism place etc.