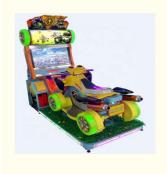

# Top Sale Coin Operated Simulator Video Driving Outrun Arcade Racing Car Game Machine

#### **Basic Information**

• Place of Origin: Guangdong, China

Brand Name: PlayFunModel Number: PF-RC05

• Price: CN¥7,173.60/units 1-9 units



#### **Product Specification**

Type: Racing Game
Age: >8 Years
Is\_customized: Yes
Plug Type: US PLUG

• Classic Racing Game: Easy To Play , Any People Can Play

• Combo Set Offered: 3



## More Images







# CAME NACH INC. We are Manufacturing in Car racing, shooting games, redemption games, kiddle rides, crane machines, arcade fighting games, machine kit.

### **Products Description**

Catch gifts arcade games cartoon design pattern dolls machines toy machine claw crane machine gift prize game doll elves

Product name 32" Outrun driving acade game Item No PF-RC05

machine

Size W1200×D1800×H2100 Used for FEC,Bowling center ,Game roon

Power 220V 200W Color BLACK

Weight 160KG After sale service life-time service

Packing size 1650\*1150\*1660MM Modes of packing WOOD

















The product is mainly applied in game center, shopping mall, amusement park, Cinema, Tourism place etc.

| <br>Popular products | 4 |
|----------------------|---|
| <br>About Us!        | 4 |



# PlayFun