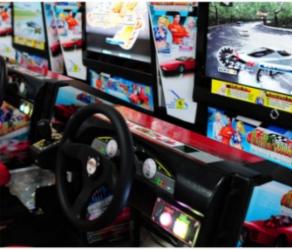

### **Products Description**

Catch gifts arcade games cartoon design pattern dolls machines toy machine claw crane machine gift prize game doll elves

Product name 32" Outrun driving acade game Item No PF-RC05

machine

Size W1200×D1800×H2100 Used for FEC,Bowling center ,Game roon

Power 220V 200W Color BLACK

Weight 160KG After sale service life-time service

Packing size 1650\*1150\*1660MM Modes of packing WOOD

The product is mainly applied in game center, shopping mall, amusement park, Cinema, Tourism place etc.