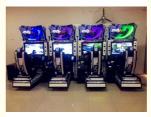

# Metal+plastic+Wooden W105\*D170\*H210CM

- Picture
- Racing Car Game Machine 1 Player 1 Set
- More

### More Images