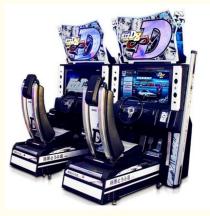

## Hot Sale Arcade Initial Racing Car Coin Operated Game Machine Car Driving **Simulator Machine**

# Metal+plastic+Wooden W105\*D170\*H210CM

- Picture
- Racing Car Game Machine 1 Player 1 Set
- More

## **Products Description**

| Catch gifts arcade games cartoon design pattern dolls machines toy machine claw crane machine gift prize game doll elves |                                                                      |
|--------------------------------------------------------------------------------------------------------------------------|----------------------------------------------------------------------|
| Product Name                                                                                                             | Arcade Initial D8 racing car coin operated game machine              |
| Material                                                                                                                 | metal+plastic+Wooden                                                 |
| Function                                                                                                                 | Water gun ticket redemption game machine                             |
| size                                                                                                                     | W105*D166*H211CM                                                     |
| weight                                                                                                                   | 220kg                                                                |
| Power                                                                                                                    | 110V/220V 300W                                                       |
| Applicable field                                                                                                         | Indoor playground, game zone and other                               |
| packing                                                                                                                  | Bubble film+strech film +wood frame or wood box                      |
| Warranty                                                                                                                 | 13 months and if you have any questions provide technical<br>support |
|                                                                                                                          |                                                                      |