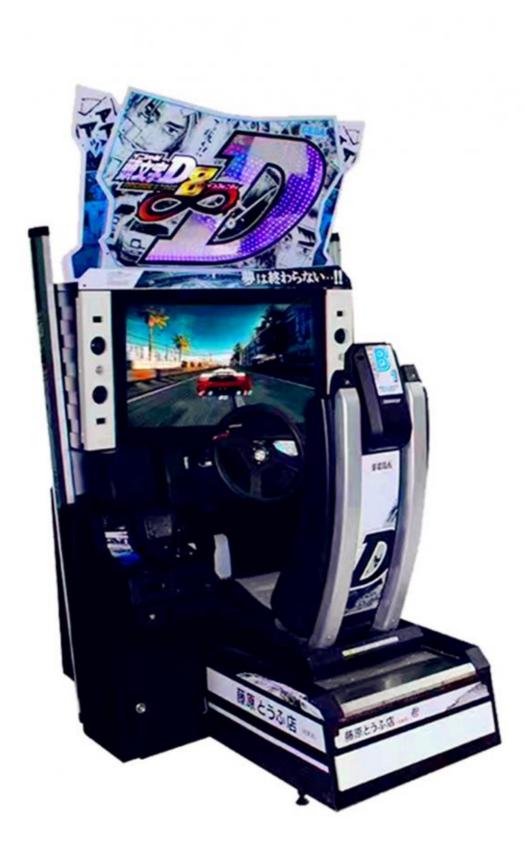

## Hot Sale Arcade Initial Racing Car Coin Operated Game Machine Car Driving **Simulator Machine**

## **Products Description**

| Catch gifts arcade games cartoon design pattern dolls machines toy machine claw crane machine gift prize game doll elves |                                                                      |
|--------------------------------------------------------------------------------------------------------------------------|----------------------------------------------------------------------|
| Product Name                                                                                                             | Arcade Initial D8 racing car coin operated game machine              |
| Material                                                                                                                 | metal+plastic+Wooden                                                 |
| Function                                                                                                                 | Water gun ticket redemption game machine                             |
| size                                                                                                                     | W105*D166*H211CM                                                     |
| weight                                                                                                                   | 220kg                                                                |
| Power                                                                                                                    | 110V/220V 300W                                                       |
| Applicable field                                                                                                         | Indoor playground, game zone and other                               |
| packing                                                                                                                  | Bubble film+strech film +wood frame or wood box                      |
| Warranty                                                                                                                 | 13 months and if you have any questions provide technical<br>support |
|                                                                                                                          |                                                                      |