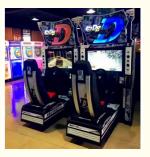

# Metal+plastic+Wooden W105\*D170\*H210CM

- Picture
- Racing Car Game Machine 1 Player 1 Set
- More

### More Images