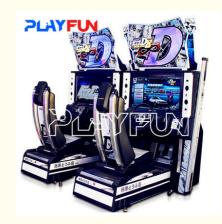

## Hot Sale Arcade Initial Racing Car Coin Operated Game Machine Car Driving **Simulator Machine**

# Metal+plastic+Wooden W105\*D170\*H210CM

- Picture
- Racing Car Game Machine 1 Player 1 Set
- More

## **Products Description**

| Catch gifts arcade games cartoon design pattern dolls machines toy machine claw crane machine gift prize game doll elves |                                                                      |
|--------------------------------------------------------------------------------------------------------------------------|----------------------------------------------------------------------|
| Product Name                                                                                                             | Arcade Initial D8 racing car coin operated game machine              |
| Material                                                                                                                 | metal+plastic+Wooden                                                 |
| Function                                                                                                                 | Water gun ticket redemption game machine                             |
| size                                                                                                                     | W105*D166*H211CM                                                     |
| weight                                                                                                                   | 220kg                                                                |
| Power                                                                                                                    | 110V/220V 300W                                                       |
| Applicable field                                                                                                         | Indoor playground, game zone and other                               |
| packing                                                                                                                  | Bubble film+strech film +wood frame or wood box                      |
| Warranty                                                                                                                 | 13 months and if you have any questions provide technical<br>support |
|                                                                                                                          |                                                                      |