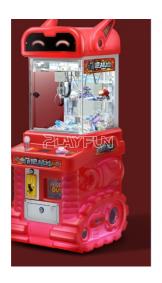

## Playfun Factory Directly Price Super Man Mini Commercial Small Doll Coin Operated Toy Crane Claw Machine for Mexican Market

## **Products Description**

Playfun Factory Directly Price Super Man Mini Commercial Small Doll Coin Operated Toy Crane Claw Machine for Mexican Market

Product Name Mini toy crane claw machine

Voltage AC110V-220V-50Hz

### How to play

1. Push coin into the coin acceptor 2. Control the joystick to move the Claw 2. Press the button to crane the gift 3. If success, toy will be out of the drawer.

MATERIAL

Material: rotomolding tempered glass hardware