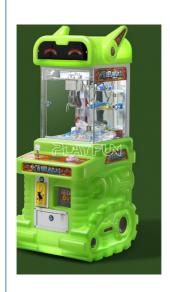

## Playfun Factory Directly Price Super Man Mini Commercial Small Doll Coin Operated Toy Crane Claw Machine for Mexican Market

## **Products Description**

Playfun Factory Directly Price Super Man Mini Commercial Small Doll Coin Operated Toy Crane Claw Machine for Mexican Market

Product Name Mini toy crane claw machine

Voltage AC110V-220V-50Hz

### How to play

1. Push coin into the coin acceptor 2. Control the joystick to move the Claw 2. Press the button to crane the gift 3. If success, toy will be out of the drawer.

MATERIAL

Material: rotomolding tempered glass hardware