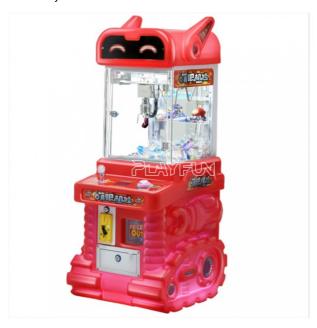

## Playfun Factory Directly Price Super Man Mini Commercial Small Doll Coin Operated Toy Crane Claw Machine for Mexican Market

## **Products Description**

Playfun Factory Directly Price Super Man Mini Commercial Small Doll Coin Operated Toy Crane Claw Machine for Mexican Market

Product Name Mini toy crane claw machine

Voltage AC110V-220V-50Hz

### How to play

1. Push coin into the coin acceptor 2. Control the joystick to move the Claw 2. Press the button to crane the gift 3. If success, toy will be out of the drawer.

MATERIAL

Material: rotomolding tempered glass hardware