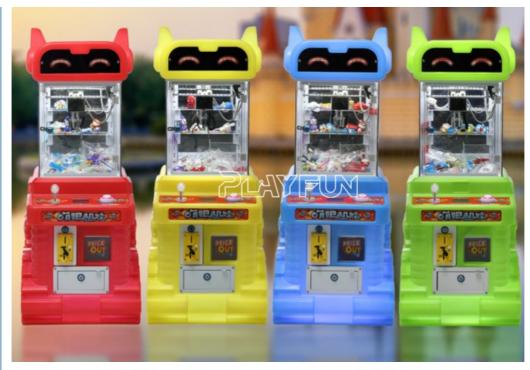

## Playfun Factory Directly Price Super Man Mini Commercial Small Doll Coin Operated Toy Crane Claw Machine for Mexican Market

## **Products Description**

Playfun Factory Directly Price Super Man Mini Commercial Small Doll Coin Operated Toy Crane Claw Machine for Mexican Market

Product Name Mini toy crane claw machine

Voltage AC110V-220V-50Hz

### How to play

1. Push coin into the coin acceptor 2. Control the joystick to move the Claw 2. Press the button to crane the gift 3. If success, toy will be out of the drawer.

MATERIAL

Material: rotomolding tempered glass hardware