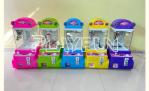

Operated Toy Crane Claw Machine for Mexican Market

#### **Basic Information**

Place of Origin: Guangdong, China

Brand Name: PlayFun
Model Number: PLY-201
Minimum Order Quantity: 4 units

Price: CN¥1,757.54/units 4-19 units





### **Product Specification**

Type: Crane MachineAge: >3 YearsIs\_customized: Yes

• Plug Type: US PLUG

• Language: English, Chinese, Customized, English -

China-other

Material: Metal+acrylic+plastic+wood,

Metal+acrylic+plastic+wood

• Power Source: 110/220v

• Warranty: 12 Months/Lifetime Maintenance, 12

Months/Lifetime Maintenance

• Number Of Players: 1

• Application: Gaming, Indoor, Children, Entertainment,

Amusement, Amusement Game Center, Amusement Park, Shopping Mall, Game

Room, Adults

Name: Mini Toy Crane Claw Machine



### More Images









### **Product Description**

## **Products Description**

Playfun Factory Directly Price Super Man Mini Commercial Small Doll Coin Operated Toy Crane Claw Machine for Mexican Market

Product Name Mini toy crane claw machine

Voltage AC110V-220V-50Hz

Material Metal+acrylic+plastic+wood

Suitable for Amusement Game Center

Language English -China-other

MOQ

Warranty 12 Months/Lifetime Maintenance



### How to play

1. Push coin into the coin acceptor 2. Control the joystick to move the Claw 2. Press the button to crane the gift 3. If success, toy will be out of the drawer.



MATERIAL

Material: rotomolding tempered glass hardware

APPLY

Voltage power: 220V/80W

VOLUME SIZE

Packing volume: 52\*54\*127cm(0.363) size: 50\*52\*125cm





125CI









# Other similar hot sale machine :