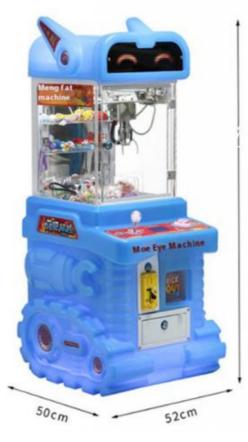

## Playfun Factory Directly Price Super Man Mini Commercial Small Doll Coin Operated Toy Crane Claw Machine for Mexican Market

## **Products Description**

Playfun Factory Directly Price Super Man Mini Commercial Small Doll Coin Operated Toy Crane Claw Machine for Mexican Market

Product Name Mini toy crane claw machine

Voltage AC110V-220V-50Hz

APPLY

Voltage power: 220V/80W

VOLUME SIZE

Packing volume: 52\*54\*127cm(0.363) size: 50\*52\*125cm

125CI