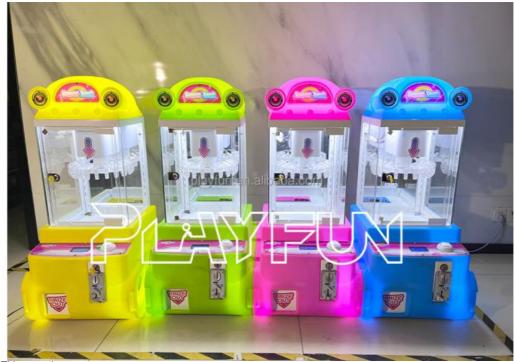

ice Super Man Mini Commercial Small Doll Coin Operated Toy Crane Claw Machine for Mexican Market

Product Name Mini toy crane claw machine

Voltage AC110V-220V-50Hz

Material Metal+acrylic+plastic+wood

Suitable for Amusement Game Center

Language English -China-other

MOQ

Warranty 12 Months/Lifetime Maintenance



### How to play

1. Push coin into the coin acceptor 2. Control the joystick to move the Claw 2. Press the button to crane the gift 3. If success, toy will be out of the drawer.



MATERIAL

Material: rotomolding tempered glass hardware

APPLY

Voltage power: 220V/80W

VOLUME SIZE

Packing volume: 52\*54\*127cm(0.363) size: 50\*52\*125cm





125CI









# Other similar hot sale machine : mini super tank :



Other similar hot sale machine : mini super tank : Clips machine



Title goes here.

## Other similar hot sale machine: mini super tank: with screen



More difference machine details and price , contact yolanda directly : phone /whatsapp :  $86\ 18826439616$ 

We deliver tailored planning solutions for complete claw machine arcades and hybrid entertainment venues. **Reach out for more information.** 

**Customer Case** 







## **Recommend Products**



## Company Profile

### **COMPANY PROFILE**

Playfun Games Co.,LTD







ABOUT US

*<* **OUR TEAM** 

As a premium manufacturer and developer of claw machines,car racing,shooting,redemption,kiddie rides,Playfun games never give up to innovate our designs and improve our quality and service. Playfun is a worldwide supplier of amusement market,More than 10 thousands claw machines we have offered to our