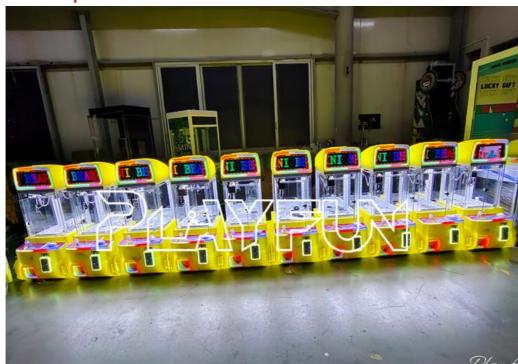

## Playfun Factory Directly Price Super Man Mini Commercial Small Doll Coin Operated Toy Crane Claw Machine for Mexican Market

## **Products Description**

Playfun Factory Directly Price Super Man Mini Commercial Small Doll Coin Operated Toy Crane Claw Machine for Mexican Market

Product Name Mini toy crane claw machine

Voltage AC110V-220V-50Hz