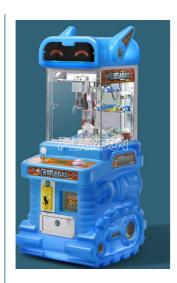

ane Claw Machine



### More Images









### **Product Description**

## **Products Description**

Playfun Factory Directly Price Super Man Mini Commercial Small Doll Coin Operated Toy Crane Claw Machine for Mexican Market

Product Name Mini toy crane claw machine

Voltage AC110V-220V-50Hz

Material Metal+acrylic+plastic+wood

Suitable for Amusement Game Center

Language English -China-other

MOQ

Warranty 12 Months/Lifetime Maintenance



### How to play

1. Push coin into the coin acceptor 2. Control the joystick to move the Claw 2. Press the button to crane the gift 3. If success, toy will be out of the drawer.



MATERIAL

Material: rotomolding tempered glass hardware

APPLY

Voltage power: 220V/80W

VOLUME SIZE

Packing volume: 52\*54\*127cm(0.363) size: 50\*52\*125cm





125CI









# Other similar hot sale machine : mini super tank :



Other similar hot sale machine : mini super tank : Clips machine



Title goes here.

## Other similar hot sale machine: mini super tank: with screen



More difference machine details and price , contact yolanda directly : phone /whatsapp :  $86\ 18826439616$ 

We deliver tailored planning solutions for complete claw machine arcades and hybrid entertainment venues. **Reach out for more information.** 

**Customer Case** 







## **Recommend Products**



## Company Profile

### **COMPANY PROFILE**

Playfun Games Co.,LTD







ABOUT US

*<* **OUR TEAM** 

As a premium manufacturer and developer of claw machines,car racing,shooting,redemption,kiddie rides,Playfun games never give up to innovate our designs and improve our qu