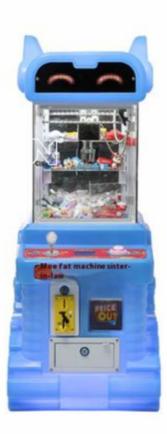

ni Toy Crane Claw Machine



### More Images









### **Product Description**

## **Products Description**

Playfun Factory Directly Price Super Man Mini Commercial Small Doll Coin Operated Toy Crane Claw Machine for Mexican Market

Product Name Mini toy crane claw machine

Voltage AC110V-220V-50Hz

Material Metal+acrylic+plastic+wood

Suitable for Amusement Game Center

Language English -China-other

MOQ

Warranty 12 Months/Lifetime Maintenance



### How to play

1. Push coin into the coin acceptor 2. Control the joystick to move the Claw 2. Press the button to crane the gift 3. If success, toy will be out of the drawer.



MATERIAL

Material: rotomolding tempered glass hardware

APPLY

Voltage power: 220V/80W

VOLUME SIZE

Packing volume: 52\*54\*127cm(0.363) size: 50\*52\*125cm





125CI









# Other similar hot sale machine : mini super tank :



Other similar hot sale machine : mini super tank : Clips machine



Title goes here.

## Other similar hot sale machine: mini super tank: with screen



More difference machine details and price , contact yolanda directly : phone /whatsapp :  $86\ 18826439616$ 

We deliver tailored planning solutions for complete claw machine arcades and hybrid entertainment venues. **Reach out for more information.** 

**Customer Case** 







## **Recommend Products**



## Company Profile

### **COMPANY PROFILE**

Playfun Games Co.,LTD







ABOUT US

*<* **OUR TEAM** 

As a premium manufacturer and developer of claw machines,car racing,shooting,redemption,kiddie rides,Playfun games never give up to innovate our designs and impro