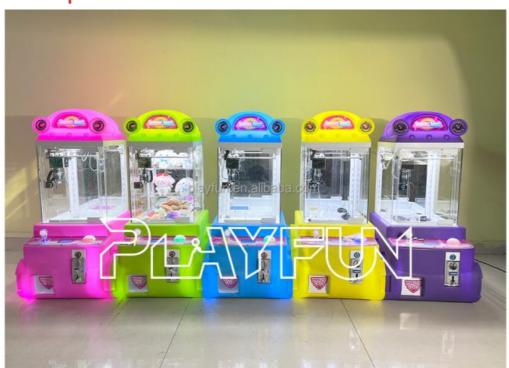

cription**

## **Products Description**

Playfun Factory Directly Price Super Man Mini Commercial Small Doll Coin Operated Toy Crane Claw Machine for Mexican Market

Product Name Mini toy crane claw machine

Voltage AC110V-220V-50Hz

Material Metal+acrylic+plastic+wood

Suitable for Amusement Game Center

Language English -China-other

MOQ

Warranty 12 Months/Lifetime Maintenance



### How to play

1. Push coin into the coin acceptor 2. Control the joystick to move the Claw 2. Press the button to crane the gift 3. If success, toy will be out of the drawer.



MATERIAL

Material: rotomolding tempered glass hardware

APPLY

Voltage power: 220V/80W

VOLUME SIZE

Packing volume: 52\*54\*127cm(0.363) size: 50\*52\*125cm





125CI









# Other similar hot sale machine : mini super tank :



Other similar hot sale machine : mini super tank : Clips machine



Title goes here.

## Other similar hot sale machine: mini super tank: with screen



More difference machine details and price , contact yolanda directly : phone /whatsapp :  $86\ 18826439616$ 

We deliver tailored planning solutions for complete claw machine arcades and hybrid entertainment venues. **Reach out for more information.** 

**Customer Case** 







## **Recommend Products**



## Company Profile

### **COMPANY PROFILE**

Playfun Games Co.,LTD







ABOUT US

*<* **OUR TEAM** 

As a premium manufacturer and developer of claw machines,car racing,shooting,redemption,kiddie rides,Playfun games never give up to innovate our designs and improve our quality and service. Playfun is a worldwide supplier of amusemen