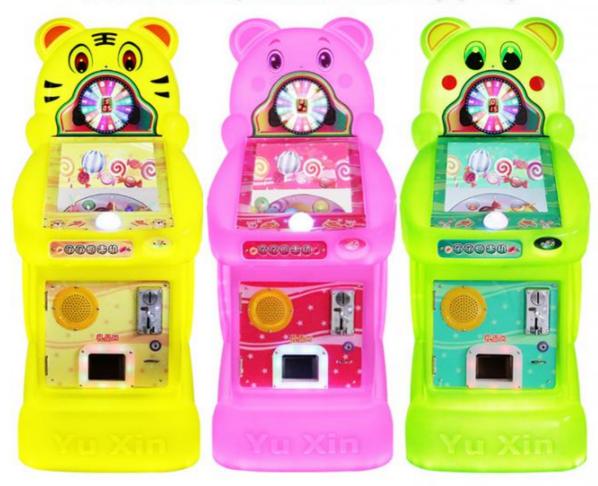

## Product display

Three colors available

## Product parameters

Pay attention to details and focus on quality

Product name: Cute candy gashapon machine

(32mm gashapon returned.

45mm Gacha, 50mm Gacha)

Color: green, pink, yellow

Suitable age: 2 years old and above