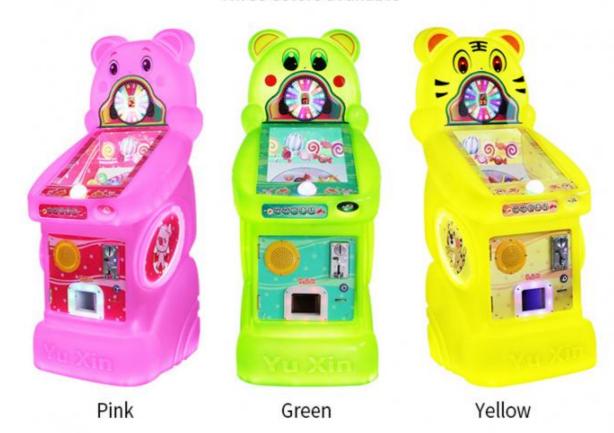

## Product display

Three colors available

## Product parameters

Pay attention to details and focus on quality

Product name: Cute candy gashapon machine

(32mm gashapon returned.

45mm Gacha, 50mm Gacha)

Color: green, pink, yellow

Suitable age: 2 years old and above