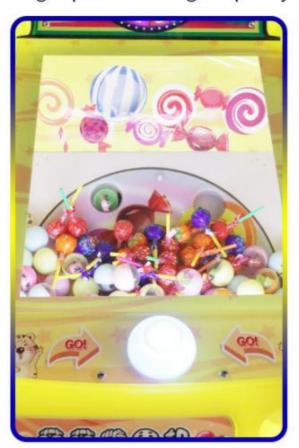

## Cute candy gashapon machine

The whole machine is shipped without installation.

Cute animal shapes and extraordinary quality

## Product display

Three colors available

## Product parameters

Pay attention to details and focus on quality

Product name: Cute candy gashapon machine

(32mm gashapon returned.

45mm Gacha, 50mm Gacha)

Color: green, pink, yellow

Suitable age: 2 years old and above

Can place a variety of gifts

32mm gashapon

Various flavored candies