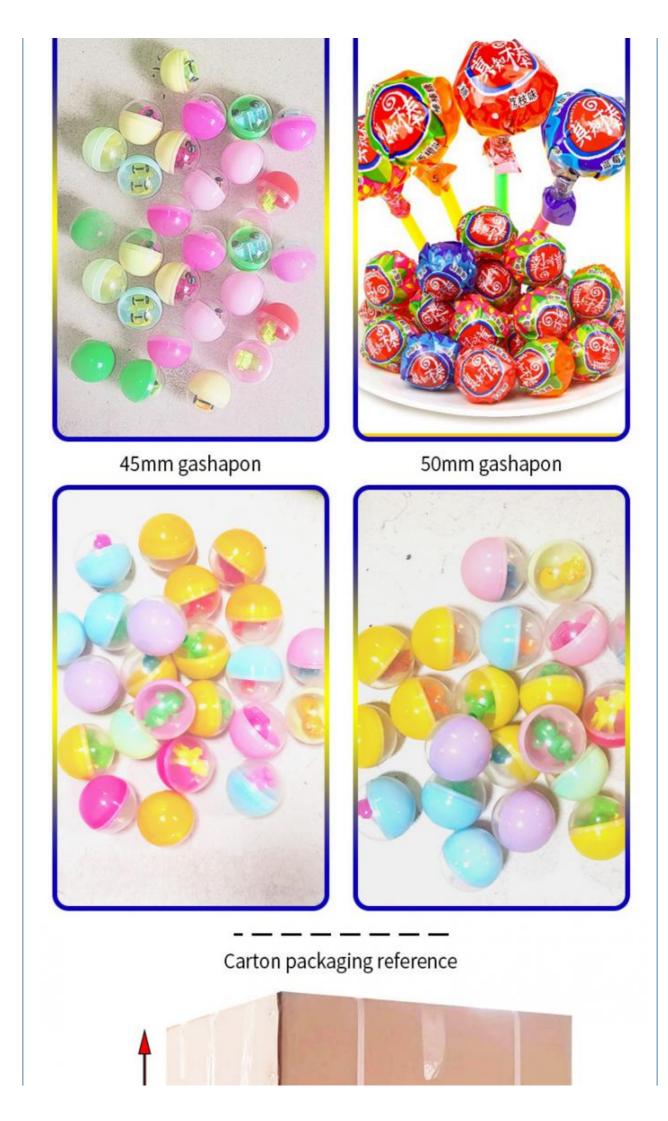

## Product parameters

Pay attention to details and focus on quality

Product name: Cute candy gashapon machine

(32mm gashapon returned.

45mm Gacha, 50mm Gacha)

Color: green, pink, yellow

Suitable age: 2 years old and above

Can place a variety of gifts

32mm gashapon

Various flavored candies