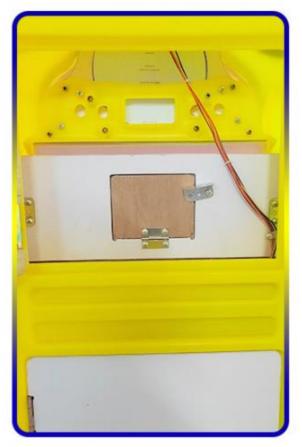

# product details

Colorful turntable, large size layout, high transparent light, energy saving, The night light effect is more attractive to children

Glow effect

Non-luminous effect

The power port switch is placed in the middle card slot Not easy for children to touch, safe

gift mouth design Convenient for later inspection and maintenance

High precision coin acceptor Anti-counterfeit currency Anti-phishing type

Extra large buttons Durable

Large space and large capacity

Complementary gifts