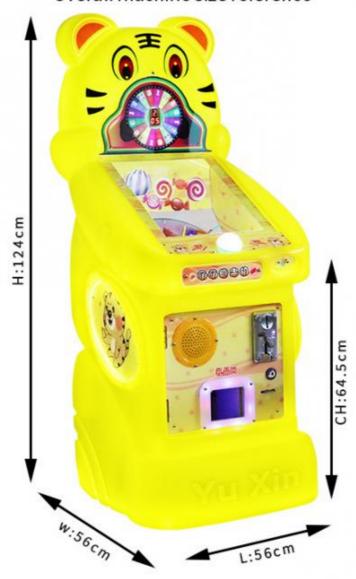

Number of players: 1 person

Machine size: 56x56x124cm

Net weight: 20kg

Technology: Injection mold, environmentally

friendly light transmission

### LLDPE+PMMA+wood

Machine voltage: 110V-220V

Floor space: 0.35m³ (suitable for animation cities, amusement parks, children' s Children's playgrounds, playgrounds, private homes, etc.)

### Overall machine size reference