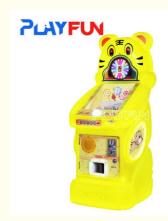

## Cute candy gashapon machine

The whole machine is shipped without installation.

Cute animal shapes and extraordinary quality

## Product parameters

Pay attention to details and focus on quality

Product name: Cute candy gashapon machine

(32mm gashapon returned.

45mm Gacha, 50mm Gacha)

Color: green, pink, yellow

Suitable age: 2 years old and above