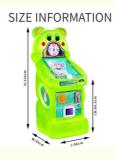

### Overall machine size reference

Number of players: 1 person

Machine size: 56x56x124cm

Net weight: 20kg

Technology: Injection mold, environmentally

friendly light transmission