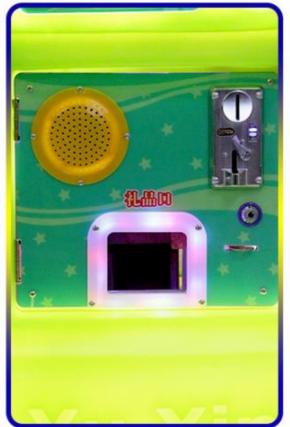

gift mouth design Convenient for later inspection and maintenance

High precision coin acceptor Anti-counterfeit currency Anti-phishing type

Extra large buttons Durable

Large space and large capacity

Complementary gifts