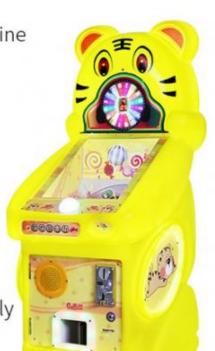

## Cute candy gashapon machine

The whole machine is shipped without installation.

Cute animal shapes and extraordinary quality

## Product parameters

Pay attention to details and focus on quality

Product name: Cute candy gashapon machine

(32mm gashapon returned.

45mm Gacha, 50mm Gacha)

Color: green, pink, yellow

Suitable age: 2 years old and above

Number of players: 1 person

Machine size: 56x56x124cm

Net weight: 20kg

Technology: Injection mold, environmentally

friendly light transmission