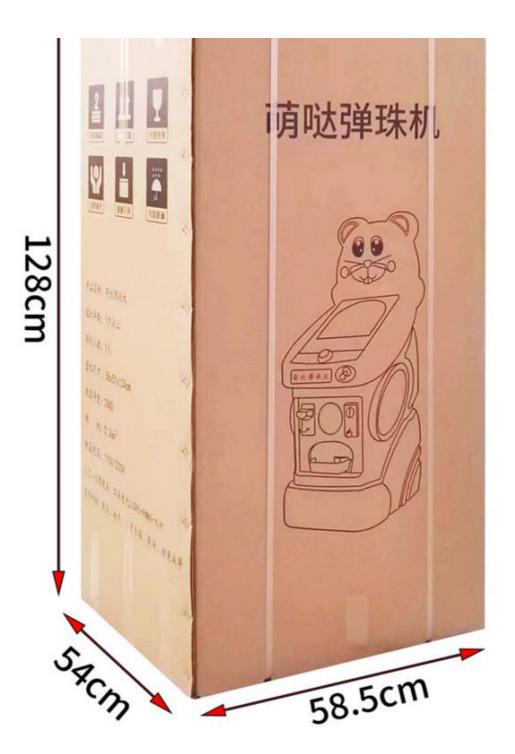

### Overall machine size reference

Number of players: 1 person

Machine size: 56x56x124cm

Net weight: 20kg

Technology: Injection mold, environmentally

friendly light transmission