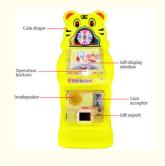

# product details

Colorful turntable, large size layout, high transparent light, energy saving, The night light effect is more attractive to children

Glow effect

Non-luminous effect

The power port switch is placed in the middle card slot Not easy for children to touch, safe

gift mouth design Convenient for later inspection and maintenance

High precision coin acceptor Anti-counterfeit currency Anti-phishing type

Extra large buttons Durable

Large space and large capacity

Complementary gifts

Can place a variety of gifts

32mm gashapon

Various flavored candies