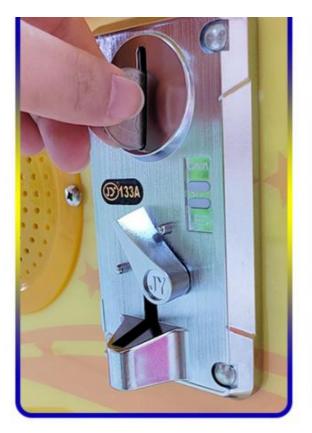

gift mouth design Convenient for later inspection and maintenance

High precision coin acceptor Anti-counterfeit currency Anti-phishing type

Extra large buttons Durable

Large space and large capacity

Complementary gifts