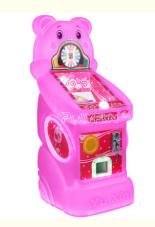

## Product display

Three colors available

## Product parameters

Pay attention to details and focus on quality

Product name: Cute candy gashapon machine

(32mm gashapon returned.

45mm Gacha, 50mm Gacha)

Color: green, pink, yellow

Suitable age: 2 years old and above