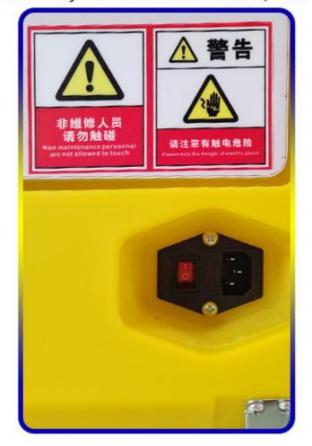

# product details

Colorful turntable, large size layout, high transparent light, energy saving, The night light effect is more attractive to children

Glow effect

Non-luminous effect

The power port switch is placed in the middle card slot Not easy for children to touch, safe