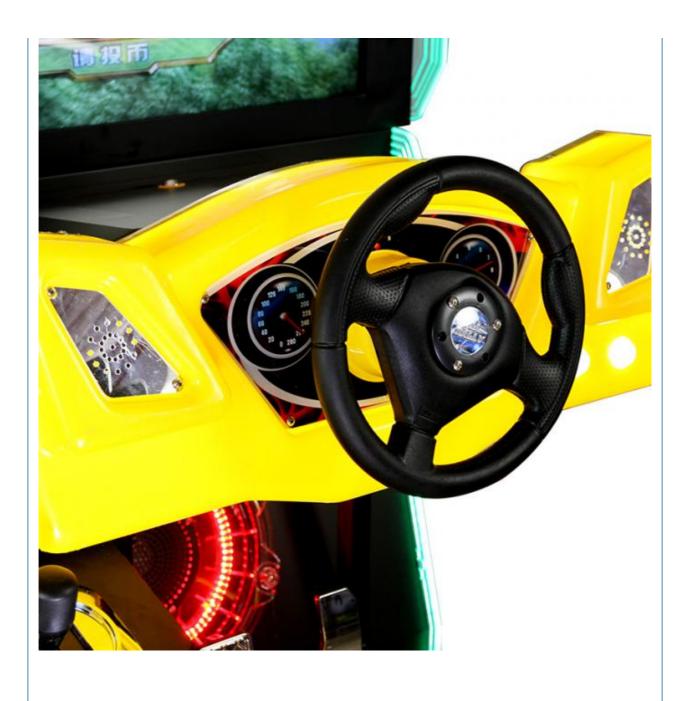

# **Products Description**

PlayFun coin operated Luxury 2 seats racing car arcade game machine simulator video game machine

Product name Twin outrun Item No PF-RC10

Size 2300\*2200\*2400 Used for FEC,Bowling center ,Game

roon

Power 220V 300W Color YELLOW

Weight 360KG After sale service life-time service

Packing size 160\*95\*140 110\*65\*195 Modes of packing WOOD BOX

VIEW MORE CONTACT US HOME

The product is mainly applied in game center, shopping mall, amusement park, Cinema, Tourism place etc.