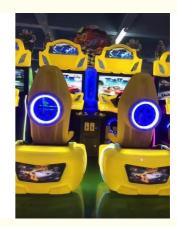

# PlayFun Coin Operated Luxury 2 Seats Racing Car Arcade Game Machine Simulator Video Game Machine

# **Products Description**

PlayFun coin operated Luxury 2 seats racing car arcade game machine simulator video game machine

Product name Twin outrun Item No PF-RC10

Size 2300\*2200\*2400 Used for FEC,Bowling center ,Game

roon

Power 220V 300W Color YELLOW

Weight 360KG After sale service life-time service

Packing size 160\*95\*140 110\*65\*195 Modes of packing WOOD BOX

VIEW MORE CONTACT US HOME

The product is mainly applied in game center, shopping mall, amusement park, Cinema, Tourism place etc.