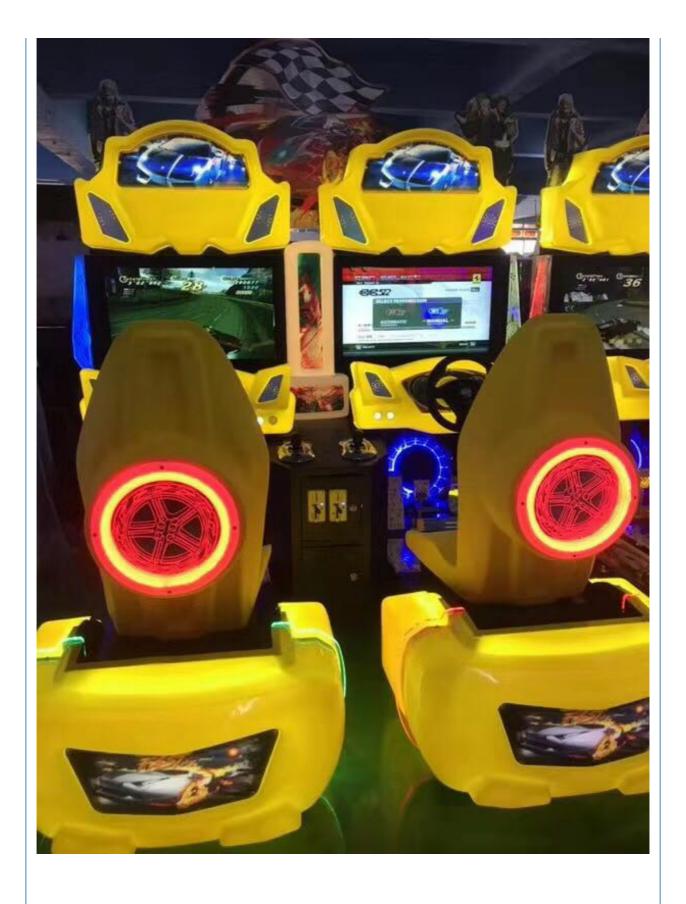

# **Products Description**

PlayFun coin operated Luxury 2 seats racing car arcade game machine simulator video game machine

Product name Twin outrun Item No PF-RC10

Size 2300\*2200\*2400 Used for FEC,Bowling center ,Game

roon

Power 220V 300W Color YELLOW

Weight 360KG After sale service life-time service

Packing size 160\*95\*140 110\*65\*195 Modes of packing WOOD BOX

VIEW MORE CONTACT US HOME

The product is mainly applied in game center, shopping mall, amusement park, Cinema, Tourism place etc.