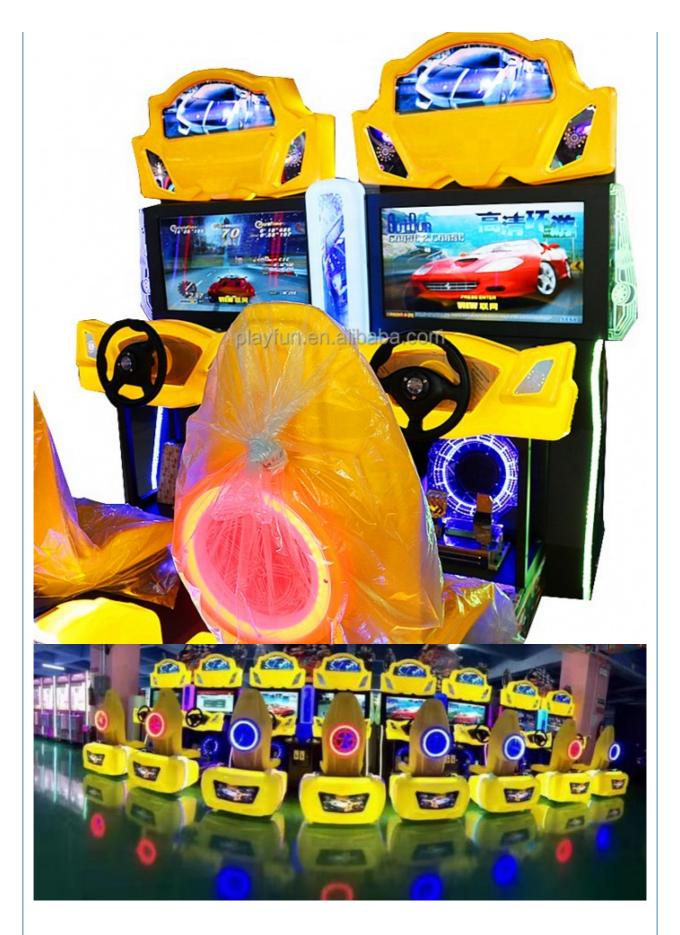

# PlayFun Coin Operated Luxury 2 Seats Racing Car Arcade Game Machine Simulator Video Game Machine

#### **Product Specification**

Type: Racing Game
Age: >8 Years
Is\_customized: Yes
Plug Type: US PLUG
Product Name: Twin Outrun
New Style: Luxury

Name: Game Machine

• Combo Set Offered: 3

Size: 2300\*2200\*2400Power: 220V 300WWeight: 360KG

• Packing Size: 160\*95\*140110\*65\*195

Color: YELLOWQuality: High QualityPort: Huangpu/Nansha

# **Products Description**

PlayFun coin operated Luxury 2 seats racing car arcade game machine simulator video game machine

Product name Twin outrun Item No PF-RC10

Size 2300\*2200\*2400 Used for FEC,Bowling center ,Game

roon

Power 220V 300W Color YELLOW

Weight 360KG After sale service life-time service

Packing size 160\*95\*140 110\*65\*195 Modes of packing WOOD BOX

VIEW MORE CONTACT US HOME

The product is mainly applied in game center, shopping mall, amusement park, Cinema, Tourism place etc.