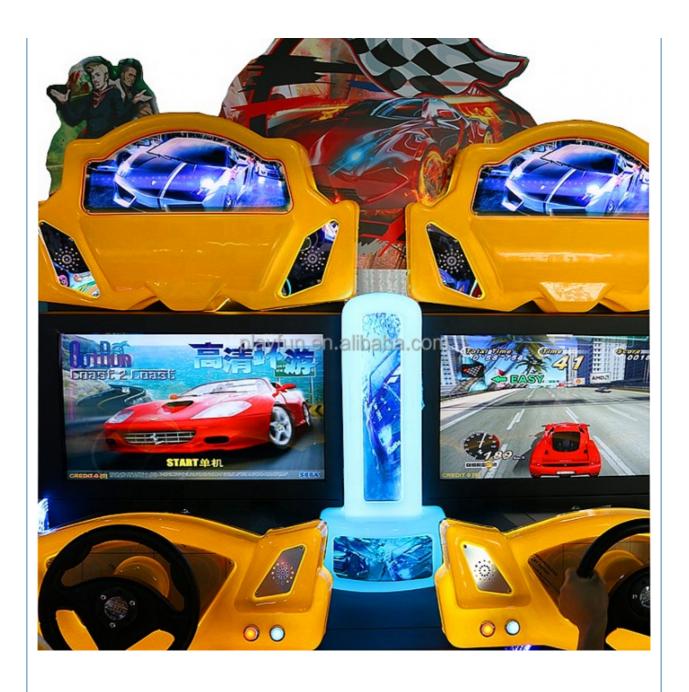

# **Products Description**

PlayFun coin operated Luxury 2 seats racing car arcade game machine simulator video game machine

Product name Twin outrun Item No PF-RC10

Size 2300\*2200\*2400 Used for FEC,Bowling center ,Game

roon

Power 220V 300W Color YELLOW

Weight 360KG After sale service life-time service

Packing size 160\*95\*140 110\*65\*195 Modes of packing WOOD BOX

VIEW MORE CONTACT US HOME

The product is mainly applied in game center, shopping mall, amusement park, Cinema, Tourism place etc.