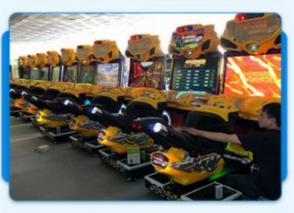

# PlayFun Coin Operated Luxury 2 Seats Racing Car Arcade Game Machine Simulator Video Game Machine

# **Products Description**

PlayFun coin operated Luxury 2 seats racing car arcade game machine simulator video game machine

Product name Twin outrun Item No PF-RC10

Size 2300\*2200\*2400 Used for FEC,Bowling center ,Game

roon

Power 220V 300W Color YELLOW

Weight 360KG After sale service life-time service

Packing size 160\*95\*140 110\*65\*195 Modes of packing WOOD BOX

VIEW MORE CONTACT US HOME

The product is mainly applied in game center, shopping mall, amusement park, Cinema, Tourism place etc.