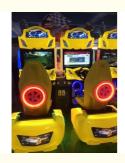

# PlayFun Coin Operated Luxury 2 Seats Racing Car Arcade Game Machine Simulator Video Game Machine

# **Products Description**

PlayFun coin operated Luxury 2 seats racing car arcade game machine simulator video game machine

Product name Twin outrun Item No PF-RC10

Size 2300\*2200\*2400 Used for FEC,Bowling center ,Game

roon

Power 220V 300W Color YELLOW

Weight 360KG After sale service life-time service

Packing size 160\*95\*140 110\*65\*195 Modes of packing WOOD BOX

VIEW MORE CONTACT US HOME

The product is mainly applied in game center, shopping mall, amusement park, Cinema, Tourism place etc.