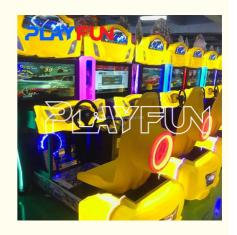

# PlayFun Coin Operated Luxury 2 Seats Racing Car Arcade Game Machine Simulator Video Game Machine

# **Products Description**

PlayFun coin operated Luxury 2 seats racing car arcade game machine simulator video game machine

Product name Twin outrun Item No PF-RC10

Size 2300\*2200\*2400 Used for FEC,Bowling center ,Game

roon

Power 220V 300W Color YELLOW

Weight 360KG After sale service life-time service

Packing size 160\*95\*140 110\*65\*195 Modes of packing WOOD BOX

VIEW MORE CONTACT US HOME

The product is mainly applied in game center, shopping mall, amusement park, Cinema, Tourism place etc.