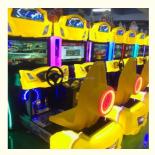

# PlayFun Coin Operated Luxury 2 Seats Racing Car Arcade Game Machine Simulator Video Game Machine

# **Products Description**

PlayFun coin operated Luxury 2 seats racing car arcade game machine simulator video game machine

Product name Twin outrun Item No PF-RC10

Size 2300\*2200\*2400 Used for FEC,Bowling center ,Game

roon

Power 220V 300W Color YELLOW

Weight 360KG After sale service life-time service

Packing size 160\*95\*140 110\*65\*195 Modes of packing WOOD BOX

VIEW MORE CONTACT US HOME

The product is mainly applied in game center, shopping mall, amusement park, Cinema, Tourism place etc.