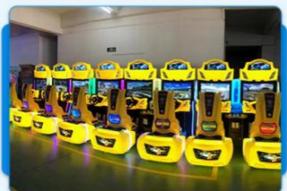

# **Products Description**

PlayFun coin operated Luxury 2 seats racing car arcade game machine simulator video game machine

Product name Twin outrun Item No PF-RC10

Size 2300\*2200\*2400 Used for FEC,Bowling center ,Game

roon

Power 220V 300W Color YELLOW

Weight 360KG After sale service life-time service

Packing size 160\*95\*140 110\*65\*195 Modes of packing WOOD BOX

VIEW MORE CONTACT US HOME

The product is mainly applied in game center, shopping mall, amusement park, Cinema, Tourism place etc.