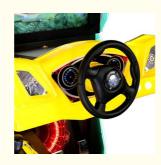

# PlayFun Coin Operated Luxury 2 Seats Racing Car Arcade Game Machine Simulator Video Game Machine

# **Products Description**

PlayFun coin operated Luxury 2 seats racing car arcade game machine simulator video game machine

Product name Twin outrun Item No PF-RC10

Size 2300\*2200\*2400 Used for FEC,Bowling center ,Game

roon

Power 220V 300W Color YELLOW

Weight 360KG After sale service life-time service

Packing size 160\*95\*140 110\*65\*195 Modes of packing WOOD BOX

VIEW MORE CONTACT US HOME

The product is mainly applied in game center, shopping mall, amusement park, Cinema, Tourism place etc.