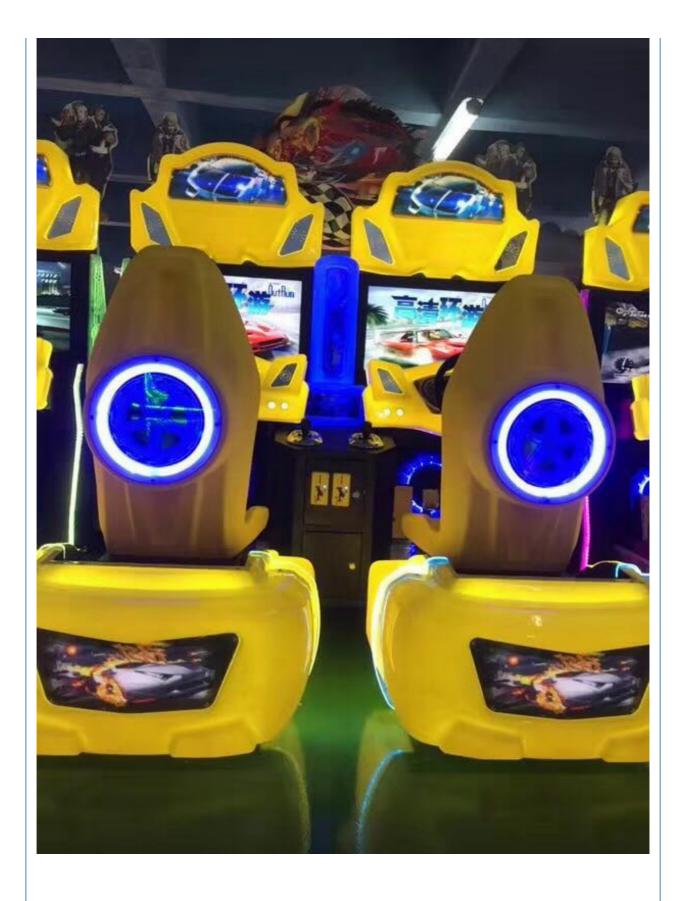

ng Details: WOOD BOX



#### **Product Specification**

Type: Racing Game
Age: >8 Years
Is\_customized: Yes
Plug Type: US PLUG
Product Name: Twin Outrun
New Style: Luxury

Name: Game Machine

• Combo Set Offered: 3

Size: 2300\*2200\*2400Power: 220V 300WWeight: 360KG

• Packing Size: 160\*95\*140110\*65\*195

Color: YELLOWQuality: High QualityPort: Huangpu/Nansha



# More Images









#### **Product Description**

# **Products Description**

PlayFun coin operated Luxury 2 seats racing car arcade game machine simulator video game machine

Product name Twin outrun Item No PF-RC10

Size 2300\*2200\*2400 Used for FEC,Bowling center ,Game

roon

Power 220V 300W Color YELLOW

Weight 360KG After sale service life-time service

Packing size 160\*95\*140 110\*65\*195 Modes of packing WOOD BOX













VIEW MORE CONTACT US HOME

The product is mainly applied in game center, shopping mall, amusement park, Cinema, Tourism place etc.

**Recommend Products** 

#### **Company Profile**

#### **COMPANY PROFILE**

Playfun Games Co.,LTD







ABOUT US

*<* **OUR TEAM** 

As a premium manufacturer and developer of claw machines,car racing,shooting,redemption,kiddie rides,Playfun games never give up to innovate our designs and improve our quality and service. Playfun is a worldwide supplier of amusement market,More than 10 thousands claw machines we have offered to our clients in 2022,meanwhile,our products have been offered to more over 100 countries and helped our clients expand their market with a increase 20% per year in last 2 years. We offer one stop solution from part kits,game