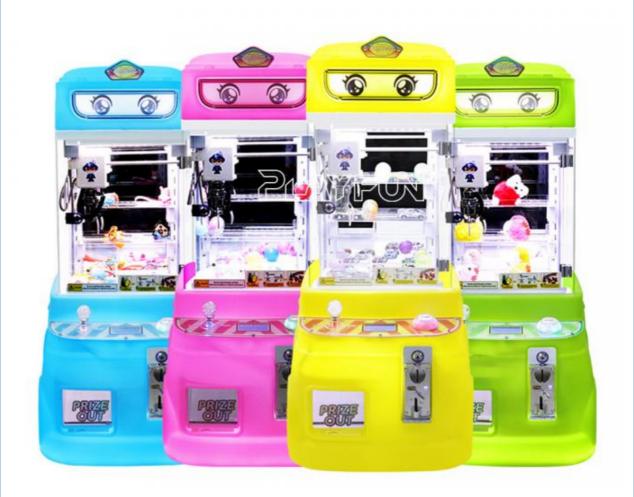

# Fun challenges and endless fun grabbing

Number of players: 1 person Appearance color: green Standby power: 50W Voltage: 110V-220V

LED lights - power-saving and environmentally friendly

Roll molded case upgraded and thickened

Accurate recognition - no card coins (coin dispensers)

Applicable age -2 years and above

Compact and aesthetically pleasing - small footprint

Number of players: 1 person Appearance color: pink Standby power: 50W Voltage: 110V-220V

Number of players: 1 person Appearance color: yellow Standby power: 50W Voltage: 110V-220V

LED lights - power-saving and environmentally friendly

Roll molded case upgraded and thickened

Accurate recognition - no card coins (coin dispensers)

Applicable age -2 years and above

Compact and aesthetically pleasing - small footprint

Number of players: 1 person Appearance color: blue Standby power: 50W

Voltage: 110V-220V

LED lights - power-saving and environmentally friendly