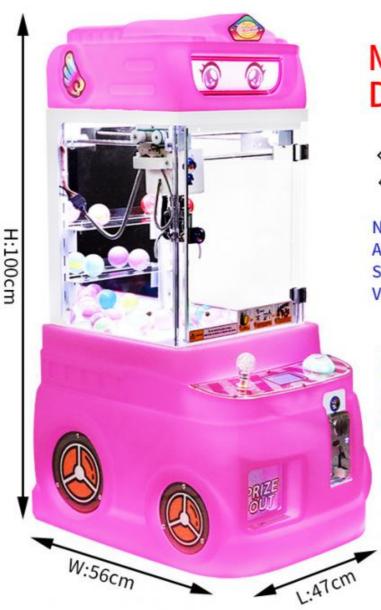

Accurate recognition - no card coins (coin dispensers)

Applicable age -2 years and above

Compact and aesthetically pleasing - small footprint

Number of players: 1 person Appearance color: pink Standby power: 50W Voltage: 110V-220V

#### **Product Specification**

Type: Crane MachineAge: >3 YearsIs\_customized: Yes

• Plug Type: US PLUG

Name: Mini Fire Truck Doll Machine

Voltage: AC110V-220V-50Hz
 Material: Metal+acrylic+plastic+

Material: Metal+acrylic+plastic+wood
 Suitable For: Amusement Game Center
 Language: English -China-other

• MOQ: 1

• Warranty: 12 Months/Lifetime Maintenance

Quality: Hight QualitySize: 47\*56\*100cmColor: Picture