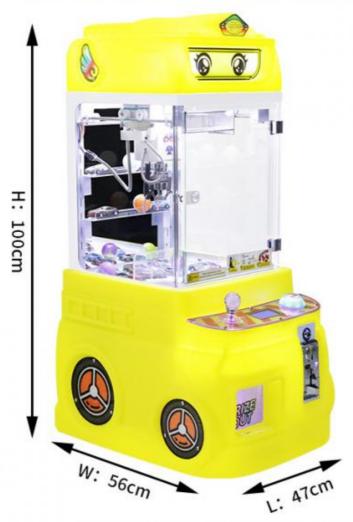

• MOQ: 1

• Warranty: 12 Months/Lifetime Maintenance

Quality: Hight QualitySize: 47\*56\*100cmColor: Picture

# size information

Note: Pure manual measurement allows for an error of 1-3 centimeters.