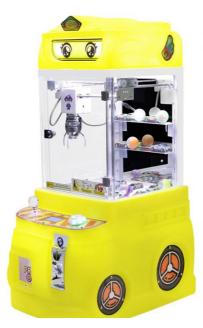

### **Products Description**

Playfun Factory Directly Price Super Man Mini Commercial Small Doll Coin Operated Toy Crane Claw Machine for Mexican Market

Product Name Mini toy crane claw machine

Voltage AC110V-220V-50Hz

Material Metal+acrylic+plastic+wood

Suitable for Amusement Game Center

Language English -China-other

MOQ

Warranty 12 Months/Lifetime Maintenance