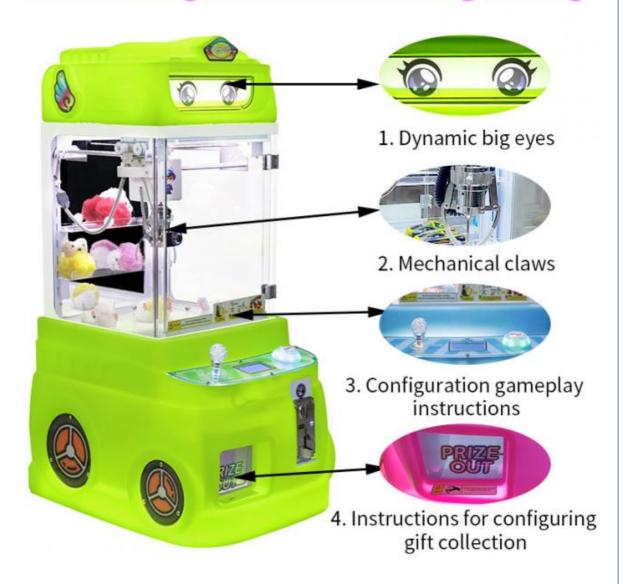

### How to play

1. Push coin into the coin acceptor 2. Control the joystick to move the Claw 2. Press the button to crane the gift 3. If success, toy will be out of the drawer.