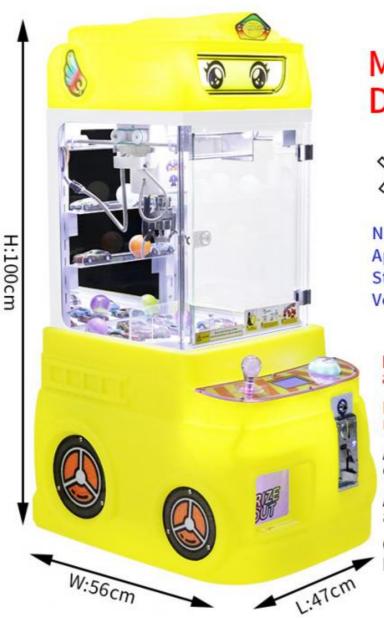

Number of players: 1 person Appearance color: yellow Standby power: 50W Voltage: 110V-220V

LED lights - power-saving and environmentally friendly

Roll molded case upgraded and thickened

Accurate recognition - no card coins (coin dispensers)

#### **Product Specification**

Type: Crane MachineAge: >3 YearsIs\_customized: Yes

• Plug Type: US PLUG

Name: Mini Fire Truck Doll Machine

Voltage: AC110V-220V-50Hz
 Material: Metal+acrylic+plastic+

Material: Metal+acrylic+plastic+wood
 Suitable For: Amusement Game Center
 Language: English -China-other

• MOQ: 1

• Warranty: 12 Months/Lifetime Maintenance

Quality: Hight QualitySize: 47\*56\*100cmColor: Picture