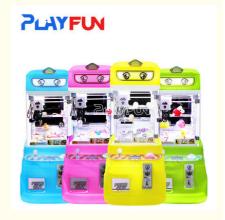

### Playfun Factory Directly Price Super Man Mini Commercial Small Doll Coin Operated Toy Crane Claw Machine for Mexican Market

### **Products Description**

Playfun Factory Directly Price Super Man Mini Commercial Small Doll Coin Operated Toy Crane Claw Machine for Mexican Market

Product Name Mini toy crane claw machine

Voltage AC110V-220V-50Hz

#### **Product Specification**

Type: Crane MachineAge: >3 YearsIs\_customized: Yes

• Plug Type: US PLUG

Name: Mini Fire Truck Doll Machine

Voltage: AC110V-220V-50Hz
 Material: Metal+acrylic+plastic+

Material: Metal+acrylic+plastic+wood
 Suitable For: Amusement Game Center
 Language: English -China-other