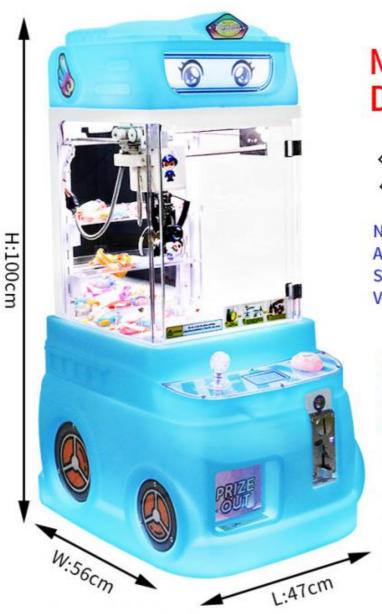

Applicable age -2 years and above

Compact and aesthetically pleasing - small footprint

Number of players: 1 person Appearance color: blue Standby power: 50W

Voltage: 110V-220V

LED lights - power-saving and environmentally friendly

#### **Product Specification**

Type: Crane MachineAge: >3 YearsIs\_customized: Yes

• Plug Type: US PLUG

Name: Mini Fire Truck Doll Machine

Voltage: AC110V-220V-50Hz
 Material: Metal+acrylic+plastic+

Material: Metal+acrylic+plastic+wood
 Suitable For: Amusement Game Center
 Language: English -China-other

• MOQ: 1

• Warranty: 12 Months/Lifetime Maintenance

Quality: Hight QualitySize: 47\*56\*100cmColor: Picture