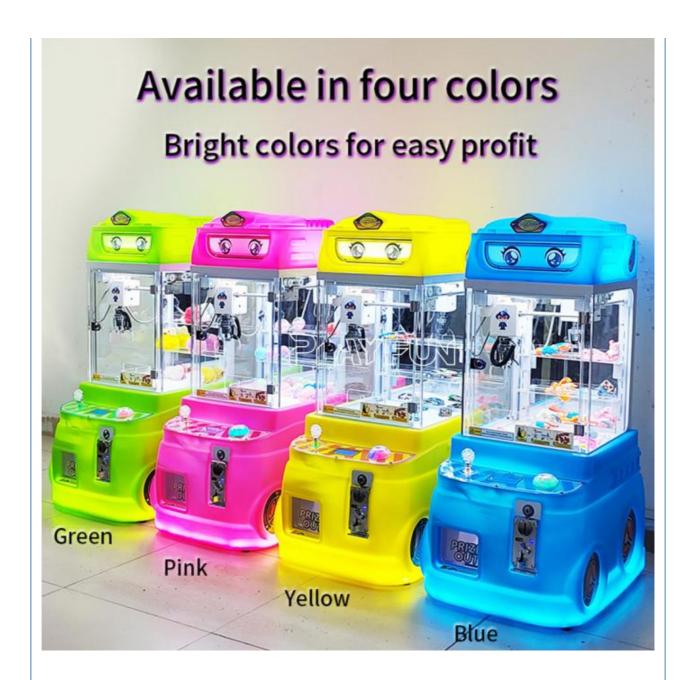

# Fun challenges and endless fun grabbing

Number of players: 1 person Appearance color: green Standby power: 50W Voltage: 110V-220V

LED lights - power-saving and environmentally friendly

Roll molded case upgraded and thickened

Accurate recognition - no card coins (coin dispensers)

Applicable age -2 years and above

Compact and aesthetically pleasing - small footprint

Number of players: 1 person Appearance color: pink Standby power: 50W Voltage: 110V-220V

Number of players: 1 person Appearance color: yellow Standby power: 50W Voltage: 110V-220V

LED lights - power-saving and environmentally friendly

Roll molded case upgraded and thickened

Accurate recognition - no card coins (coin dispensers)

Applicable age -2 years and above

Compact and aesthetically pleasing - small footprint

Number of players: 1 person Appearance color: blue Standby power: 50W

Voltage: 110V-220V

LED lights - power-saving and environmentally friendly