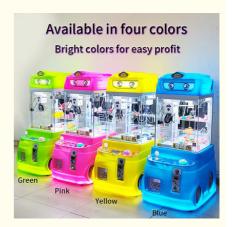

# Fun challenges and endless fun grabbing

Number of players: 1 person Appearance color: green Standby power: 50W Voltage: 110V-220V

LED lights - power-saving and environmentally friendly

Roll molded case upgraded and thickened

Accurate recognition - no card coins (coin dispensers)

Applicable age -2 years and above

Compact and aesthetically pleasing - small footprint

Number of players: 1 person Appearance color: pink Standby power: 50W Voltage: 110V-220V

Number of players: 1 person Appearance color: yellow Standby power: 50W Voltage: 110V-220V

LED lights - power-saving and environmentally friendly

Roll molded case upgraded and thickened

Accurate recognition - no card coins (coin dispensers)

Applicable age -2 years and above

Compact and aesthetically pleasing - small footprint

Number of players: 1 person Appearance color: blue Standby power: 50W

Voltage: 110V-220V

LED lights - power-saving and environmentally friendly