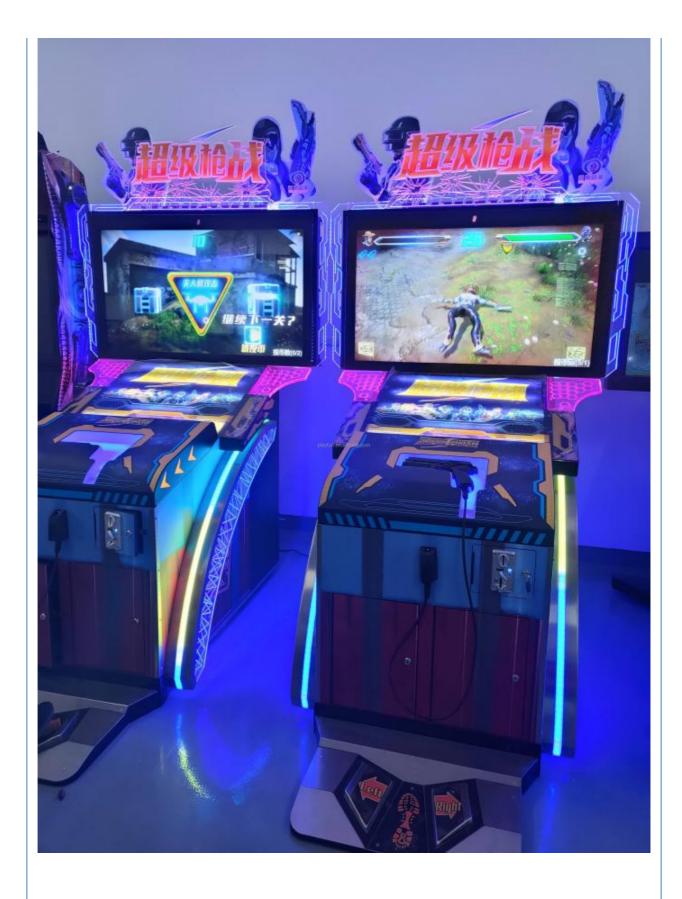

## **Products Description**

Catch gifts arcade games cartoon design pattern dolls machines toy machine claw crane machine gift prize game doll elves

Product name super firing Item No AFR

Size 1100\*1700\*2400 Used for Entertainment

Power 220v Color same as picture

Weight 11kg After sale service life-time service

Packing size 1.1\*1.8\*2.3' Modes of packing wooden

STUPEN FIN 2 3 0 C m playfun.en.alit 160 cm 130 cm

STUPEN FIN 2 3 0 C m playfun.en.alit 160 cm 130 cm