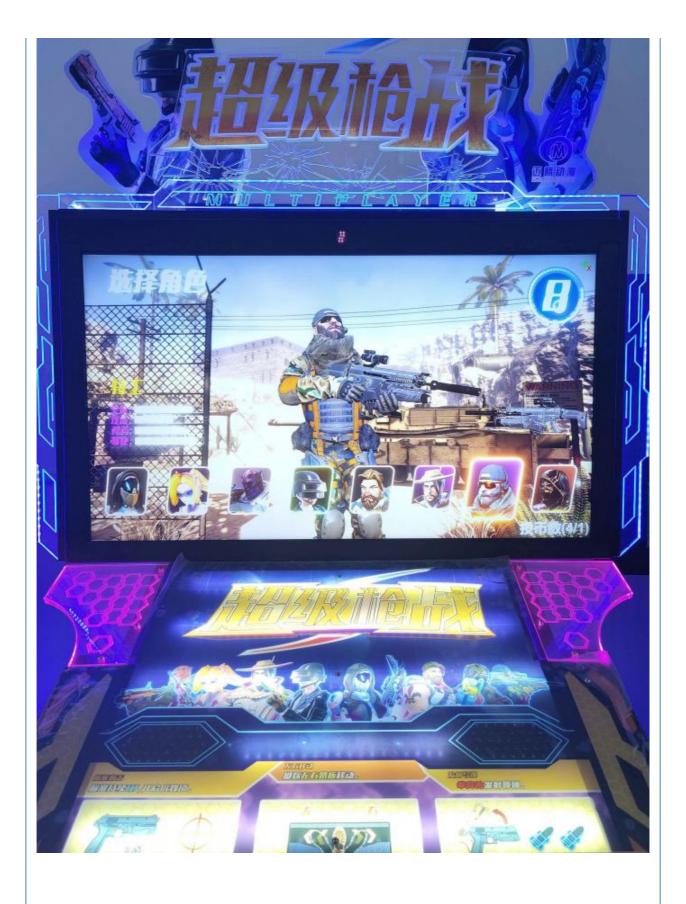

## **Products Description**

Catch gifts arcade games cartoon design pattern dolls machines toy machine claw crane machine gift prize game doll elves

Product name super firing Item No AFR

Size 1100\*1700\*2400 Used for Entertainment

Power 220v Color same as picture

Weight 11kg After sale service life-time service

Packing size 1.1\*1.8\*2.3' Modes of packing wooden

STUPEN FIN 2 3 0 C m playfun.en.alit 160 cm 130 cm

STUPEN FIN 2 3 0 C m playfun.en.alit 160 cm 130 cm