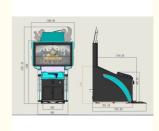

## **Product Specification**

Type: Shooting MachineAge: >3 Years, >6 Years

Is\_customized: YesPlug Type: EU Plug

• Size: 1100\*1700\*2300

• Usage: Game Room Equipment

## **Products Description**

Catch gifts arcade games cartoon design pattern dolls machines toy machine claw crane machine gift prize game doll elves

Product name super firing Item No AFR

Size 1100\*1700\*2400 Used for Entertainment

Power 220v Color same as picture

Weight 11kg After sale service life-time service

Packing size 1.1\*1.8\*2.3' Modes of packing wooden

STUPEN FIN 2 3 0 C m playfun.en.alit 160 cm 130 cm

STUPEN FIN 2 3 0 C m playfun.en.alit 160 cm 130 cm