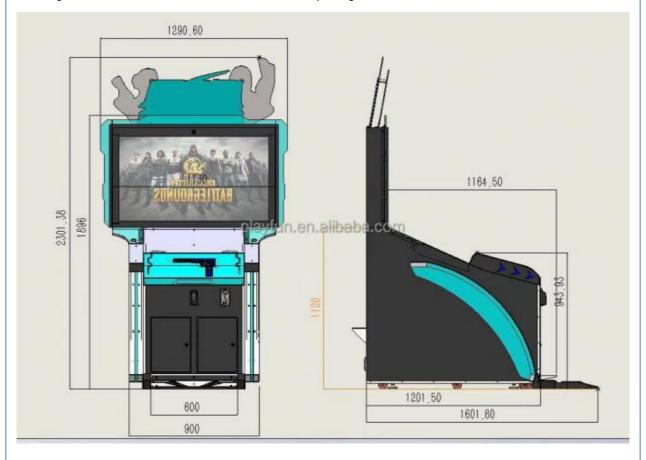

## **Product Specification**

Type: Shooting MachineAge: >3 Years, >6 Years

Is\_customized: YesPlug Type: EU Plug

• Size: 1100\*1700\*2300

• Usage: Game Room Equipment

## **Products Description**

Catch gifts arcade games cartoon design pattern dolls machines toy machine claw crane machine gift prize game doll elves

Product name super firing Item No AFR

Size 1100\*1700\*2400 Used for Entertainment

Power 220v Color same as picture

Weight 11kg After sale service life-time service

Packing size 1.1\*1.8\*2.3' Modes of packing wooden

STUPEN FIN 2 3 0 C m playfun.en.alit 160 cm 130 cm

STUPEN FIN 2 3 0 C m playfun.en.alit 160 cm 130 cm