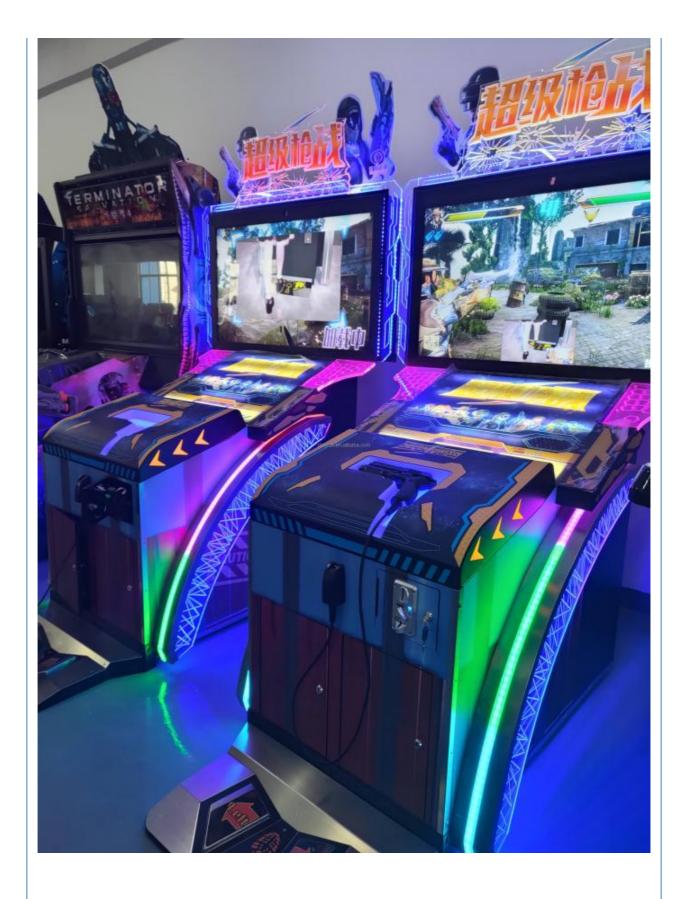

ring Gaming Machine Video Machines Shooting Simulator

## **Basic Information**

• Place of Origin: Guangdong, China

Brand Name: playfunModel Number: AFR

• Price: CN¥22,596.84/pieces 1-7 pieces



## **Product Specification**

Type: Shooting MachineAge: >3 Years, >6 Years

Is\_customized: YesPlug Type: EU Plug

• Size: 1100\*1700\*2300

• Usage: Game Room Equipment



## More Images









## **Product Description**

## **Products Description**

Catch gifts arcade games cartoon design pattern dolls machines toy machine claw crane machine gift prize game doll elves

Product name super firing Item No AFR

Size 1100\*1700\*2400 Used for Entertainment

Power 220v Color same as picture

Weight 11kg After sale service life-time service

Packing size 1.1\*1.8\*2.3' Modes of packing wooden





STUPEN FIN 2 3 0 C m playfun.en.alit 160 cm 130 cm



STUPEN FIN 2 3 0 C m playfun.en.alit 160 cm 130 cm



#### Company Profile

#### Playfun games Co.,Ltc

As a premium manufacturer and developer of claw machines, car racing, shooting, redemption, kiddle rides,

Playfun games never give up to innovate our designs and improve our quality and service.

Playfun is a worldwide supplier of amusement market, More than 10 thousands claw machines we have offered to our clients in 2022, meanwhile, our products have been offered to more over 100 countries and helped our clients expand their market with a increase 20% per year in last 2 years. We offer one stop solution from part kits, game cabinet, assemble products to technical training if you have ability to install machines in your local mark