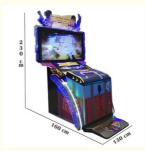

## **Product Specification**

Type: Shooting MachineAge: >3 Years, >6 Years

Is\_customized: YesPlug Type: EU Plug

• Size: 1100\*1700\*2300

• Usage: Game Room Equipment

## **Products Description**

Catch gifts arcade games cartoon design pattern dolls machines toy machine claw crane machine gift prize game doll elves

Product name super firing Item No AFR

Size 1100\*1700\*2400 Used for Entertainment

Power 220v Color same as picture

Weight 11kg After sale service life-time service

Packing size 1.1\*1.8\*2.3' Modes of packing wooden

STUPEN FIN 2 3 0 C m playfun.en.alit 160 cm 130 cm

STUPEN FIN 2 3 0 C m playfun.en.alit 160 cm 130 cm