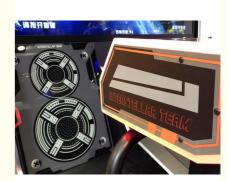

## Interstellar Team Shooting Games Indoor Arcade Machine Room Equipment Device Amusement Maquina Leisure

• Usage:

Size:Material:

• Port:

- Shooting Arcade Game >3 Years Yes UK Plug Interstellar Team 110V/220V FOR FEC
- 1900\*2300\*2170 MM Iron+arcrylic+wooden
- Yes
  - Guangzhou