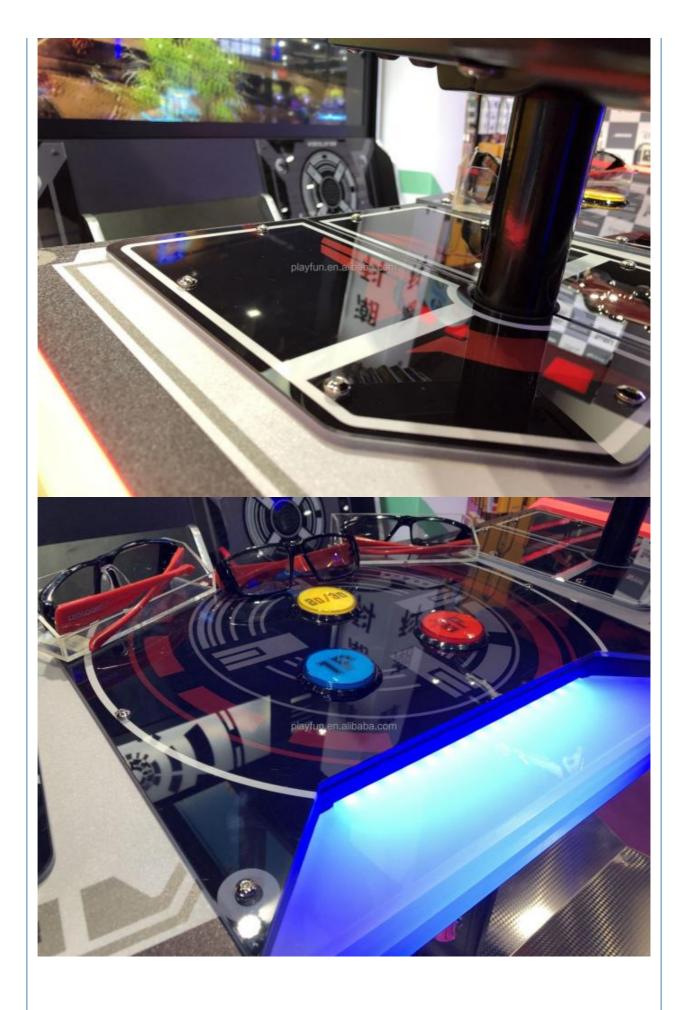

• Usage:

Size:Material:

• Port:

- Shooting Arcade Game >3 Years Yes UK Plug Interstellar Team 110V/220V FOR FEC
- 1900\*2300\*2170 MM Iron+arcrylic+wooden
- Yes
  - Guangzhou

# **Products Description**

| Catch gifts arcade games cartoon design pattern dolls machines toy machine claw crane machine gift prize game doll elves |                        |                    |                             |
|--------------------------------------------------------------------------------------------------------------------------|------------------------|--------------------|-----------------------------|
| Product Name                                                                                                             | Interstellar team      | Style              | family game                 |
| Brand                                                                                                                    | .QCPLAYFUN             | Colour             | cusomizie ok                |
| Texture                                                                                                                  | FEC GAME MACHINE .     | Place of Product   | Guangdong<br>Province,China |
| Fabric                                                                                                                   | game machine for beach | Modes of packing   | Packed with wooden          |
| Size                                                                                                                     |                        | After sale service | life-time service           |