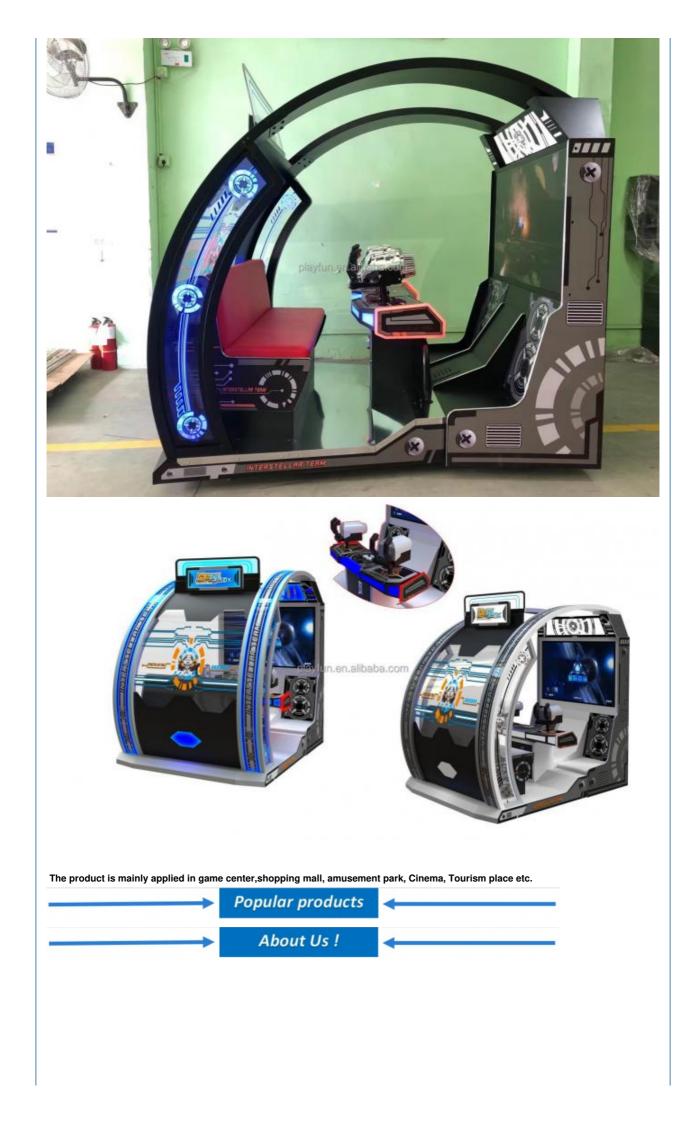

• Usage:

Size:Material:

• Port:

- Shooting Arcade Game >3 Years Yes UK Plug Interstellar Team 110V/220V FOR FEC
- 1900\*2300\*2170 MM Iron+arcrylic+wooden
- Yes
  - Guangzhou

# **Products Description**

| Catch gifts arcade games cartoon design pattern dolls machines toy machine claw crane machine gift prize game doll elves |                        |                    |                             |
|--------------------------------------------------------------------------------------------------------------------------|------------------------|--------------------|-----------------------------|
| Product Name                                                                                                             | Interstellar team      | Style              | family game                 |
| Brand                                                                                                                    | .QCPLAYFUN             | Colour             | cusomizie ok                |
| Texture                                                                                                                  | FEC GAME MACHINE .     | Place of Product   | Guangdong<br>Province,China |
| Fabric                                                                                                                   | game machine for beach | Modes of packing   | Packed with wooden          |
| Size                                                                                                                     |                        | After sale service | life-time service           |

# Successful FEC cooperated

indoor and outdoor game halls, shopping malls, street shops, homes, movie theaters, etc.