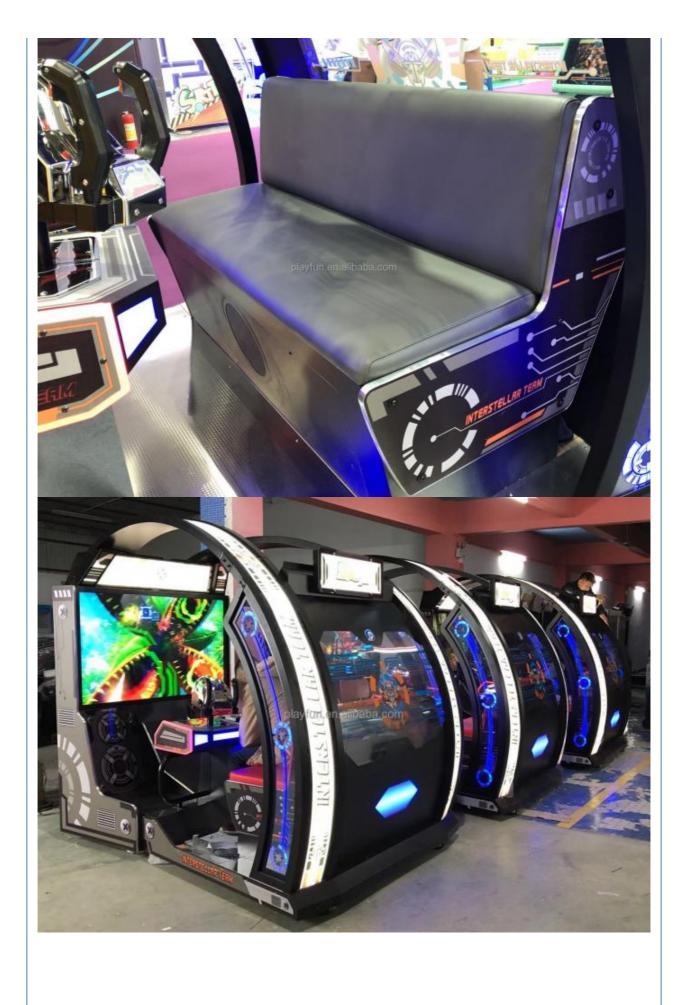

• Usage:

Size:Material:

• Port:

- Shooting Arcade Game >3 Years Yes UK Plug Interstellar Team 110V/220V FOR FEC
- 1900\*2300\*2170 MM Iron+arcrylic+wooden
- Yes
  - Guangzhou

# **Products Description**

| Catch gifts arcade games cartoon design pattern dolls machines toy machine claw crane machine gift prize game doll elves |                        |                    |                             |
|--------------------------------------------------------------------------------------------------------------------------|------------------------|--------------------|-----------------------------|
| Product Name                                                                                                             | Interstellar team      | Style              | family game                 |
| Brand                                                                                                                    | .QCPLAYFUN             | Colour             | cusomizie ok                |
| Texture                                                                                                                  | FEC GAME MACHINE .     | Place of Product   | Guangdong<br>Province,China |
| Fabric                                                                                                                   | game machine for beach | Modes of packing   | Packed with wooden          |
| Size                                                                                                                     |                        | After sale service | life-time service           |