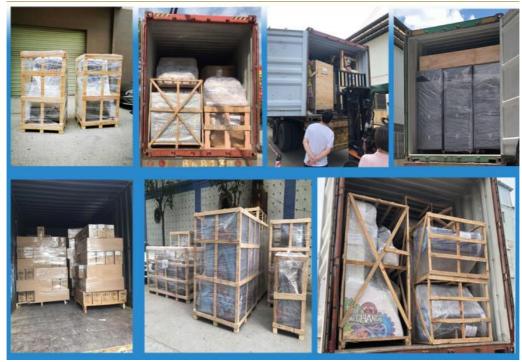

#### Standard packing

Stretch film+Bubble pack+ Carton paper+Wood frame/ Wooden box Customized packing is welcome ,plywooden few extra cost

### Accept any shipping method:

1.Entrust an agent to pick up the goods from our factory

- 2.Delivery to your agent warehouse
- 3.Delivery to the sea port of the destination country
- 4.Direct delivery to your home, door to door