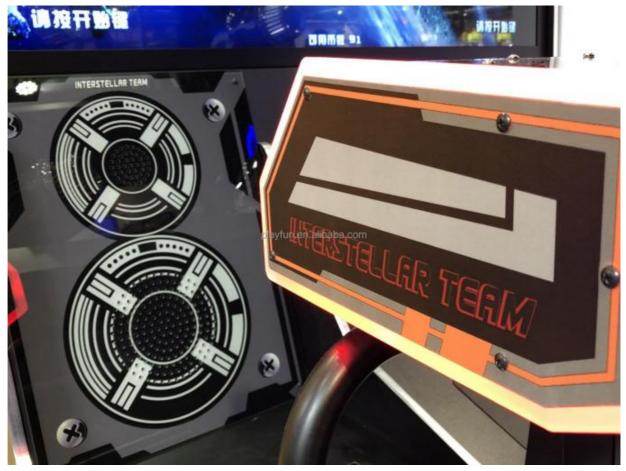

## Interstellar Team Shooting Games Indoor Arcade Machine Room Equipment Device Amusement Maquina Leisure

• Usage:

Size:Material:

• Port:

- Shooting Arcade Game >3 Years Yes UK Plug Interstellar Team 110V/220V FOR FEC
- 1900\*2300\*2170 MM Iron+arcrylic+wooden
- Yes
  - Guangzhou