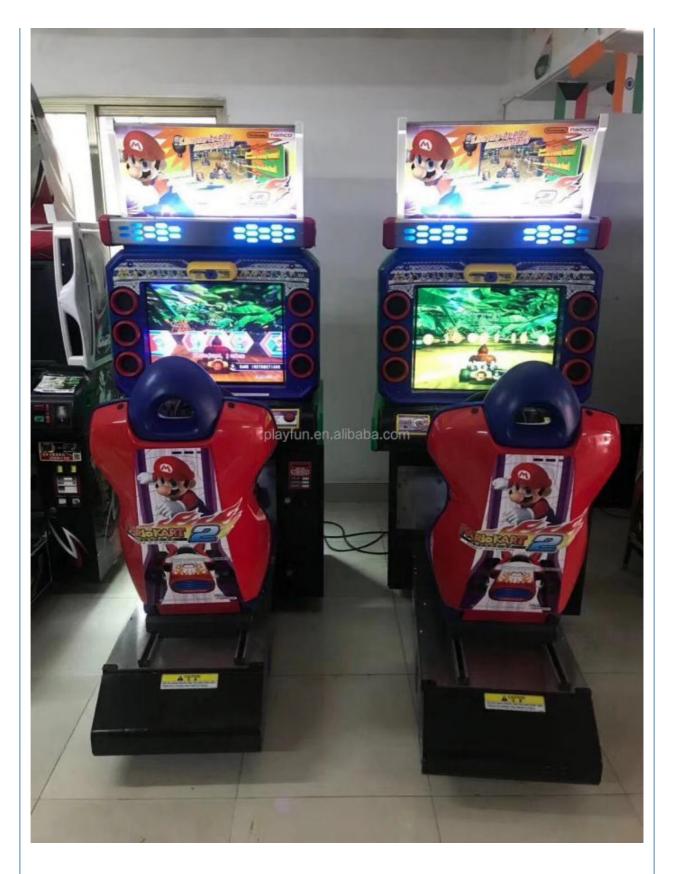

# 2 GP Classic Most Popular America Car Arcade Video Games Machines Simulator Cars Driving Game Room Device

Application: Indoor, Children, Entertainment, Amusement,

Amusement Game Center, Amusement

Park, Shopping Mall

Name: Mario Kart 2
 Voltage: 110V/220V
 Usage: FOR FEC

#### PRODUCT PARAMETERS PLAYFUN Playfun Games Co.,LTD arcade car driving game Product Name Mario kart 2 Style machines .QCPLAYFUN Colour Brand cusomizie ok Texture FEC GAME MACHINE . Place of Product Guangdong Province, China Fabric Modes of packing Packed with wooden game machine for beach 1050\*1550\*1700MM life-time service Size After sale service