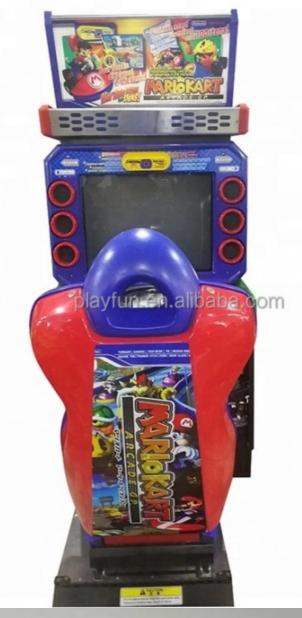

# 2 GP Classic Most Popular America Car Arcade Video Games Machines Simulator Cars Driving Game Room Device

Application: Indoor, Children, Entertainment, Amusement,

Amusement Game Center, Amusement

Park, Shopping Mall

Name: Mario Kart 2
 Voltage: 110V/220V
 Usage: FOR FEC

#### PRODUCT PARAMETERS PLAYFUN Playfun Games Co.,LTD arcade car driving game Product Name Mario kart 2 Style machines .QCPLAYFUN Colour Brand cusomizie ok Texture FEC GAME MACHINE . Place of Product Guangdong Province, China Fabric Modes of packing Packed with wooden game machine for beach 1050\*1550\*1700MM life-time service Size After sale service