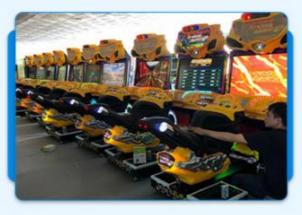

# 2 GP Classic Most Popular America Car Arcade Video Games Machines Simulator Cars Driving Game Room Device

### **Product Specification**

Type: Racing Game
Age: >6 Years
Is\_customized: Yes
Plug Type: UK Plug

• Language: English, Chinese, Customized

• Material: Iron+arcrylic+wooden

Power Source: 110V/220VWarranty: 1 YearNumber Of Players: 1

Application: Indoor, Children, Entertainment, Amusement,

Amusement Game Center, Amusement

Park, Shopping Mall

Name: Mario Kart 2
 Voltage: 110V/220V
 Usage: FOR FEC

#### PRODUCT PARAMETERS PLAYFUN Playfun Games Co.,LTD arcade car driving game Product Name Mario kart 2 Style machines .QCPLAYFUN Colour Brand cusomizie ok Texture FEC GAME MACHINE . Place of Product Guangdong Province, China Fabric Modes of packing Packed with wooden game machine for beach 1050\*1550\*1700MM life-time service Size After sale service