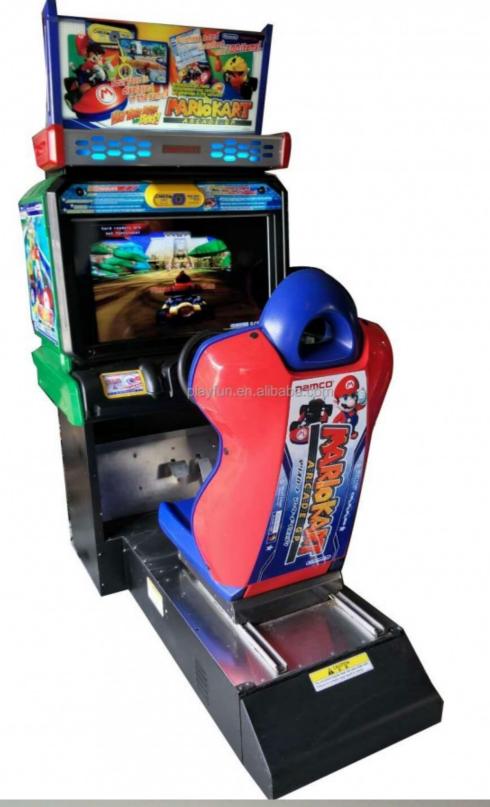

Application: Indoor, Children, Entertainment, Amusement,

Amusement Game Center, Amusement

Park, Shopping Mall

Name: Mario Kart 2
 Voltage: 110V/220V
 Usage: FOR FEC

#### PRODUCT PARAMETERS PLAYFUN Playfun Games Co.,LTD arcade car driving game Product Name Mario kart 2 Style machines .QCPLAYFUN Colour Brand cusomizie ok Texture FEC GAME MACHINE . Place of Product Guangdong Province, China Fabric Modes of packing Packed with wooden game machine for beach 1050\*1550\*1700MM life-time service Size After sale service