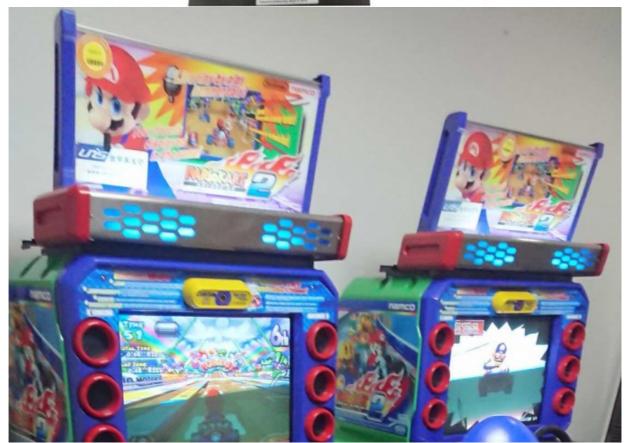

# 2 GP Classic Most Popular America Car Arcade Video Games Machines Simulator Cars Driving Game Room Device

Application: Indoor, Children, Entertainment, Amusement,

Amusement Game Center, Amusement

Park, Shopping Mall

Name: Mario Kart 2
 Voltage: 110V/220V
 Usage: FOR FEC

#### PRODUCT PARAMETERS PLAYFUN Playfun Games Co.,LTD arcade car driving game Product Name Mario kart 2 Style machines .QCPLAYFUN Colour Brand cusomizie ok Texture FEC GAME MACHINE . Place of Product Guangdong Province, China Fabric Modes of packing Packed with wooden game machine for beach 1050\*1550\*1700MM life-time service Size After sale service