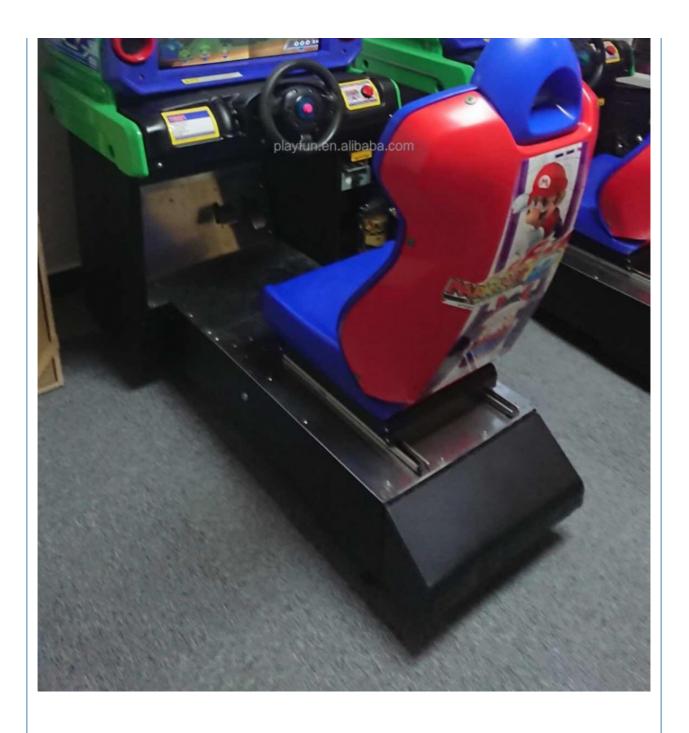

# 2 GP Classic Most Popular America Car Arcade Video Games Machines Simulator Cars Driving Game Room Device

Application: Indoor, Children, Entertainment, Amusement,

Amusement Game Center, Amusement

Park, Shopping Mall

Name: Mario Kart 2
 Voltage: 110V/220V
 Usage: FOR FEC

#### PRODUCT PARAMETERS PLAYFUN Playfun Games Co.,LTD arcade car driving game Product Name Mario kart 2 Style machines .QCPLAYFUN Colour Brand cusomizie ok Texture FEC GAME MACHINE . Place of Product Guangdong Province, China Fabric Modes of packing Packed with wooden game machine for beach 1050\*1550\*1700MM life-time service Size After sale service