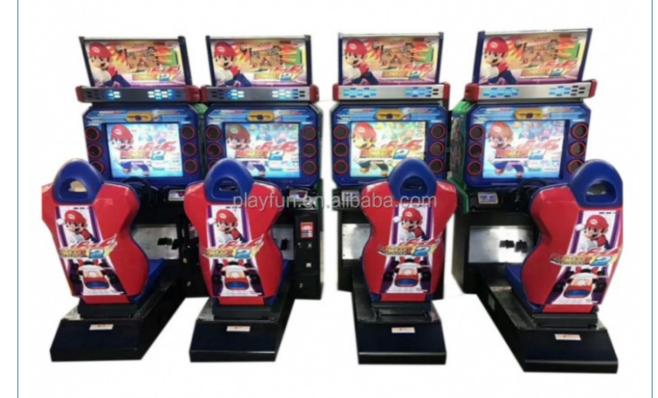

# 2 GP Classic Most Popular America Car Arcade Video Games Machines Simulator Cars Driving Game Room Device

Application: Indoor, Children, Entertainment, Amusement,

Amusement Game Center, Amusement

Park, Shopping Mall

Name: Mario Kart 2
 Voltage: 110V/220V
 Usage: FOR FEC

#### PRODUCT PARAMETERS PLAYFUN Playfun Games Co.,LTD arcade car driving game Product Name Mario kart 2 Style machines .QCPLAYFUN Colour Brand cusomizie ok Texture FEC GAME MACHINE . Place of Product Guangdong Province, China Fabric Modes of packing Packed with wooden game machine for beach 1050\*1550\*1700MM life-time service Size After sale service