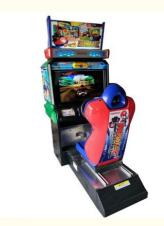

# 2 GP Classic Most Popular America Car Arcade Video Games Machines Simulator Cars Driving Game Room Device

### **Product Specification**

Type: Racing Game
Age: >6 Years
Is\_customized: Yes
Plug Type: UK Plug

• Language: English, Chinese, Customized

• Material: Iron+arcrylic+wooden

Power Source: 110V/220VWarranty: 1 YearNumber Of Players: 1

Application: Indoor, Children, Entertainment, Amusement,

Amusement Game Center, Amusement

Park, Shopping Mall

Name: Mario Kart 2
 Voltage: 110V/220V
 Usage: FOR FEC

#### PRODUCT PARAMETERS PLAYFUN Playfun Games Co.,LTD arcade car driving game Product Name Mario kart 2 Style machines .QCPLAYFUN Colour Brand cusomizie ok Texture FEC GAME MACHINE . Place of Product Guangdong Province, China Fabric Modes of packing Packed with wooden game machine for beach 1050\*1550\*1700MM life-time service Size After sale service