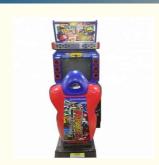

# 2 GP Classic Most Popular America Car Arcade Video Games Machines Simulator Cars Driving Game Room Device

### **Product Specification**

Type: Racing Game
Age: >6 Years
Is\_customized: Yes
Plug Type: UK Plug

• Language: English, Chinese, Customized

• Material: Iron+arcrylic+wooden

Power Source: 110V/220VWarranty: 1 YearNumber Of Players: 1

Application: Indoor, Children, Entertainment, Amusement,

Amusement Game Center, Amusement

Park, Shopping Mall

Name: Mario Kart 2
 Voltage: 110V/220V
 Usage: FOR FEC

#### PRODUCT PARAMETERS PLAYFUN Playfun Games Co.,LTD arcade car driving game Product Name Mario kart 2 Style machines .QCPLAYFUN Colour Brand cusomizie ok Texture FEC GAME MACHINE . Place of Product Guangdong Province, China Fabric Modes of packing Packed with wooden game machine for beach 1050\*1550\*1700MM life-time service Size After sale service