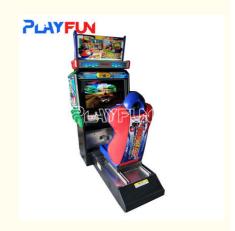

# 2 GP Classic Most Popular America Car Arcade Video Games Machines Simulator Cars Driving Game Room Device

### **Product Specification**

Type: Racing Game
Age: >6 Years
Is\_customized: Yes
Plug Type: UK Plug

• Language: English, Chinese, Customized

• Material: Iron+arcrylic+wooden

Power Source: 110V/220VWarranty: 1 YearNumber Of Players: 1

Application: Indoor, Children, Entertainment, Amusement,

Amusement Game Center, Amusement

Park, Shopping Mall

Name: Mario Kart 2
 Voltage: 110V/220V
 Usage: FOR FEC

#### PRODUCT PARAMETERS PLAYFUN Playfun Games Co.,LTD arcade car driving game Product Name Mario kart 2 Style machines .QCPLAYFUN Colour Brand cusomizie ok Texture FEC GAME MACHINE . Place of Product Guangdong Province, China Fabric Modes of packing Packed with wooden game machine for beach 1050\*1550\*1700MM life-time service Size After sale service