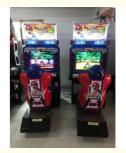

# 2 GP Classic Most Popular America Car Arcade Video Games Machines Simulator Cars Driving Game Room Device

Application: Indoor, Children, Entertainment, Amusement,

Amusement Game Center, Amusement

Park, Shopping Mall

Name: Mario Kart 2
 Voltage: 110V/220V
 Usage: FOR FEC

#### PRODUCT PARAMETERS PLAYFUN Playfun Games Co.,LTD arcade car driving game Product Name Mario kart 2 Style machines .QCPLAYFUN Colour Brand cusomizie ok Texture FEC GAME MACHINE . Place of Product Guangdong Province, China Fabric Modes of packing Packed with wooden game machine for beach 1050\*1550\*1700MM life-time service Size After sale service