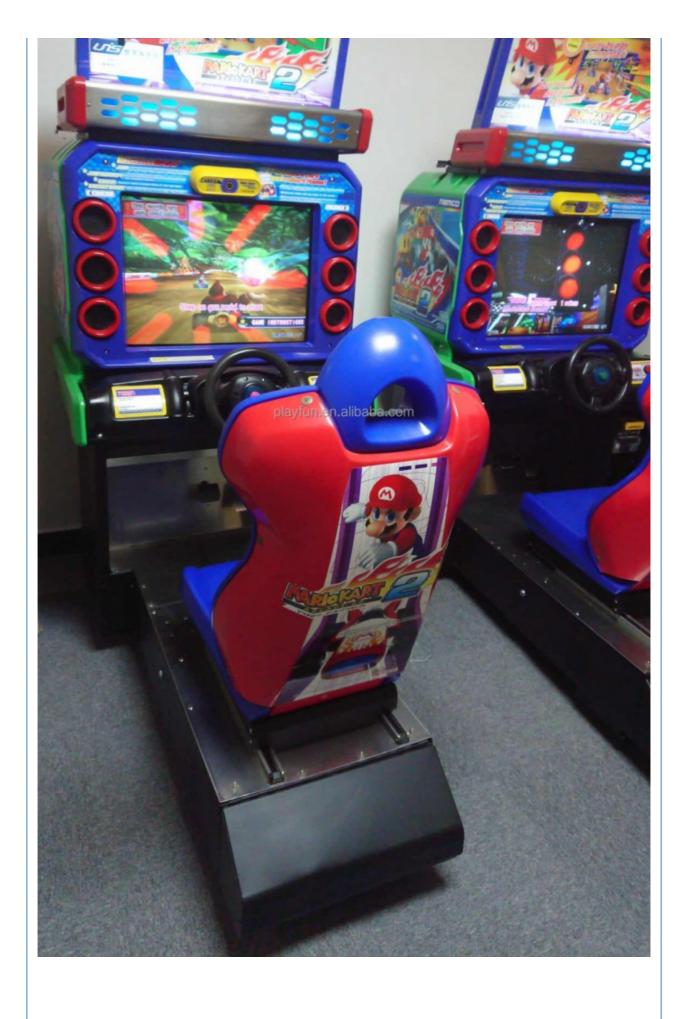

# 2 GP Classic Most Popular America Car Arcade Video Games Machines Simulator Cars Driving Game Room Device

Application: Indoor, Children, Entertainment, Amusement,

Amusement Game Center, Amusement

Park, Shopping Mall

Name: Mario Kart 2
 Voltage: 110V/220V
 Usage: FOR FEC

#### PRODUCT PARAMETERS PLAYFUN Playfun Games Co.,LTD arcade car driving game Product Name Mario kart 2 Style machines .QCPLAYFUN Colour Brand cusomizie ok Texture FEC GAME MACHINE . Place of Product Guangdong Province, China Fabric Modes of packing Packed with wooden game machine for beach 1050\*1550\*1700MM life-time service Size After sale service