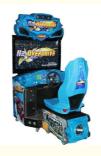

# Playfun Indoor Coin Operated H2 Over Drive Video Racing Car Game Machines Simulator Arcade Driving Driver Cars Gaming Machine

### **Product Specification**

Type: Crane MachineAge: >6 YearsIs\_customized: Yes

• Plug Type: EU Plug

Name: H2 Over Drive Racing Car

• Weight: 200kg

• Size: 1100\*D1750\*H2400

• Power: 220V 300W

Used For: FEC,Game Center,shopping MallsWarranty: 12 Months,lifetime Maintenance

machine

Name arcade video racing car game machines Item No AF-06

Size 1100\*D1750\*H2400 Used for FEC,Game Center, shopping malls Power 300w Warranty 12 months,lifetime maintenance

Weight 200kg After sale service life-time service