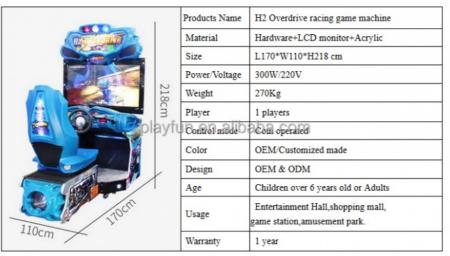

### More Images

| ayfu<br>llacm | Products Name  | H2 Overdrive racing game machine                                    |
|---------------|----------------|---------------------------------------------------------------------|
|               | Material       | Hardware+LCD monitor+Acrylic                                        |
|               | Size           | L170°W116°H218 cm                                                   |
|               | Power Voltage  | 300W1220V                                                           |
|               | Weight         | 270Kg                                                               |
|               | Player         | 1 players                                                           |
|               | Collin Richold | විවිධ වෙන්න                                                         |
|               | Color          | OEM Customized made                                                 |
|               | Design         | 0EM & 0DM                                                           |
|               | Age            | Children over 6 years old or Adults                                 |
|               | Usage          | Entertainment Hall, shopping mall,<br>game station, amusement park. |
|               | Warranty       | 1 year                                                              |