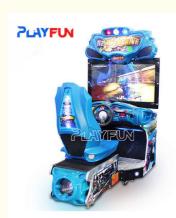

# Playfun Indoor Coin Operated H2 Over Drive Video Racing Car Game Machines Simulator Arcade Driving Driver Cars Gaming Machine

### **Product Specification**

Type: Crane MachineAge: >6 YearsIs\_customized: Yes

• Plug Type: EU Plug

Name: H2 Over Drive Racing Car

• Weight: 200kg

• Size: 1100\*D1750\*H2400

• Power: 220V 300W

Used For: FEC,Game Center,shopping MallsWarranty: 12 Months,lifetime Maintenance

machine

Name arcade video racing car game machines Item No AF-06

Size 1100\*D1750\*H2400 Used for FEC,Game Center, shopping malls Power 300w Warranty 12 months,lifetime maintenance

Weight 200kg After sale service life-time service