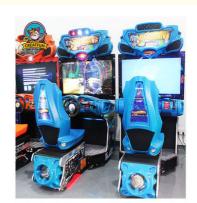

# Playfun Indoor Coin Operated H2 Over Drive Video Racing Car Game Machines Simulator Arcade Driving Driver Cars Gaming Machine

### **Product Specification**

Type: Crane MachineAge: >6 YearsIs\_customized: Yes

• Plug Type: EU Plug

Name: H2 Over Drive Racing Car

• Weight: 200kg

• Size: 1100\*D1750\*H2400

• Power: 220V 300W

Used For: FEC,Game Center,shopping MallsWarranty: 12 Months,lifetime Maintenance

machine

Name arcade video racing car game machines Item No AF-06

Size 1100\*D1750\*H2400 Used for FEC,Game Center, shopping malls Power 300w Warranty 12 months,lifetime maintenance

Weight 200kg After sale service life-time service