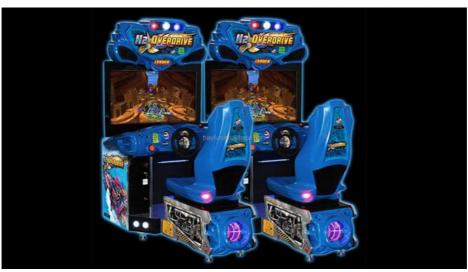

# Playfun Indoor Coin Operated H2 Over Drive Video Racing Car Game Machines Simulator Arcade Driving Driver Cars Gaming Machine

### **Product Description**

**Products Description** 

Playfun indoor coin operated H2 over drive video racing car game machines simulator arcade driving driver cars gaming machine

Products indoor coin operated arcade video racing car game machines simulator arcade driving driver cars gaming

machine

Name arcade video racing car game machines Item No AF-06

Size 1100\*D1750\*H2400 Used for FEC,Game Center, shopping malls Power 300w Warranty 12 months,lifetime maintenance

Weight 200kg After sale service life-time service