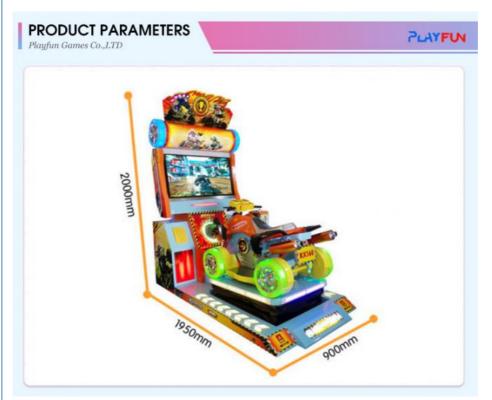

### **Product Specification**

Type: Crane MachineAge: >6 YearsIs\_customized: Yes

• Plug Type: EU Plug

Name: H2 Over Drive Racing Car

• Weight: 200kg

• Size: 1100\*D1750\*H2400

• Power: 220V 300W

Used For: FEC,Game Center,shopping MallsWarranty: 12 Months,lifetime Maintenance

machine

Name arcade video racing car game machines Item No AF-06

Size 1100\*D1750\*H2400 Used for FEC,Game Center, shopping malls Power 300w Warranty 12 months,lifetime maintenance

Weight 200kg After sale service life-time service