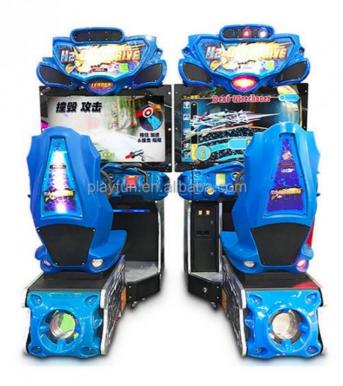

# Playfun Indoor Coin Operated H2 Over Drive Video Racing Car Game Machines Simulator Arcade Driving Driver Cars Gaming Machine

### **Product Description**

**Products Description** 

Playfun indoor coin operated H2 over drive video racing car game machines simulator arcade driving driver cars gaming machine

Products indoor coin operated arcade video racing car game machines simulator arcade driving driver cars gaming